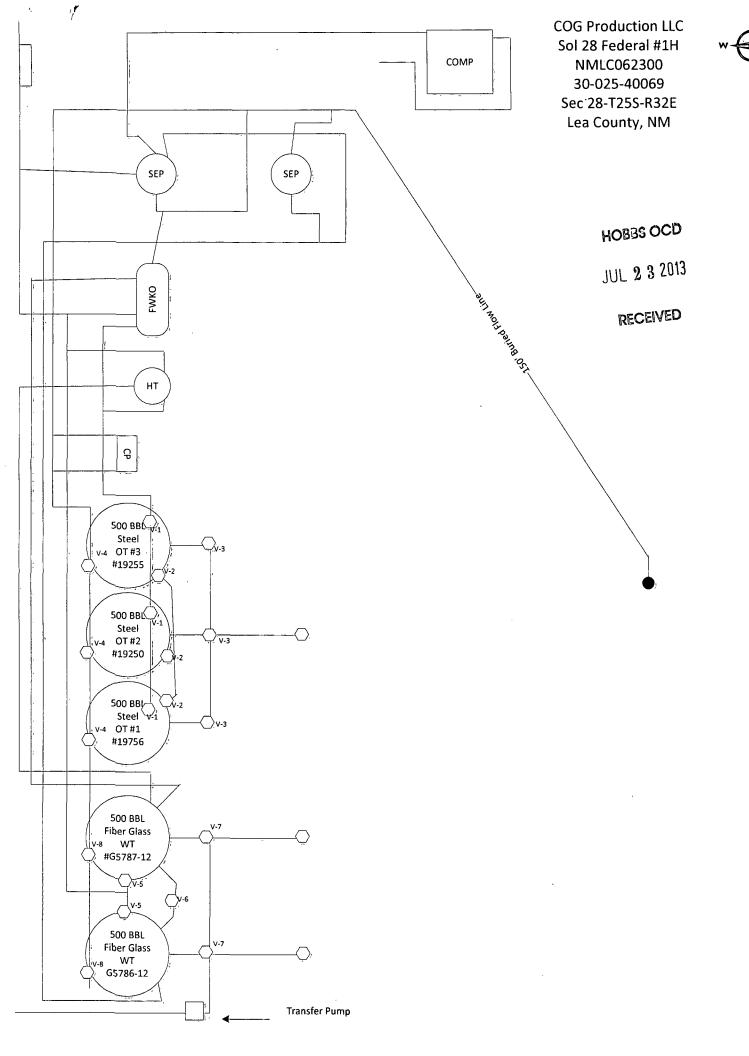

HOBBS OCD

H JUL 2 3 2013

RECEIVED

COG Production LLC
Sol 28 Federal #1H
NMLC062300
30-025-40069
Sec 28-T25S-R32E
Lea County, NM

### 1. Production Phase (OT#1)

- A. Valves #1,#2,#4,#5,#7 Open
- B. Valve #3 Closed and Sealed
- C. Valve #6 Closed
- D. Valves on OT #2 Positioned:
  - 1. Valves #1 .#3 &#4 Closed and sealed

#### Production Phase (OT #2)

- A. Valves #1,#2,#4,#5,#7 Open
- B. Valve #3 Closed and Sealed
- C. Valve #6 Closed
- D. Valves on OT #1 and #3 Positioned:
  - 1. Valves #1.#3 & #4 Closed and Sealed

# II. Sales Phase (OT#1)

- A. Valves #1,#2 and #4 Closed and Sealed
- B. Valve #3 on OT #1 Open
- C. Valves on OT #2 Positioned:
- 1. Valve #1 Open
  - 2. Valve#2, #3 and #4 Closed and Sealed

#### Sales Phase (OT#2)

- A. Valves #1,#2and #4 Closed and Sealed
- B. Valve #3 on OT #2 Open
- C. Valves on OT #1 Positioned:
  - 1. Valve #1 Open
  - 2. Valve #2, #3 and #4 Closed and Sealed

# **Production Phase (OT #3)**

- A. Valves #1,#2,#4,#5,#6 & #8 Open
- B. Valve #3 Closed and Sealed
- C. Valve #7 Closed
- D. Valves on OT #2 and #1 Positioned:
  - 1. Valves #1,#2, #3 & #4 Closed and Sealed

#### Sales Phase (OT#3)

- A. Valves #1,#2and #4 Closed and Sealed
- B. Valve #3 on OT #3 Open
- C. Valves on OT #1 and #2 Positioned:
  - 1. Valve #1 and #2 Open
  - 2. Valve #3 and #4 Closed and Sealed