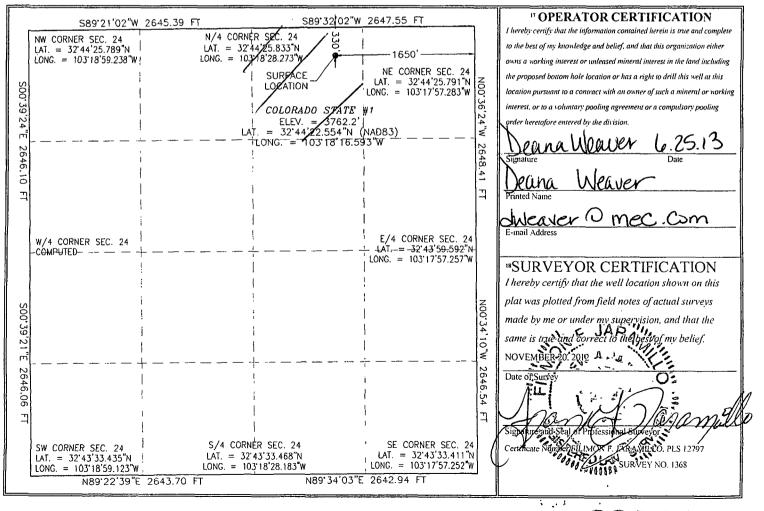

| 1025 N, French Dr., Hobbs, NM 38240   State of New Mexico   Form C-102     Phone: (575) 393-6161 Fax: (575) 393-0720   Energy, Minerals & Natural Resources Department   Revised August 1, 2011     District II   OIL CONSERVATION DIVISION   Submit one copy to appropriate     District III   1220 South St. Francis Dr.   District Office     Phone: (505) 334-6178 Fax: (505) 334-6100 N   2 6 2013   Santa Fe, NM 87505                                                                                                                                                                                                                                                                                                                                                                                                                                                                                                                                                                                                                                                                                                                                                                                                                                                                                                                                                                                                                                                                                                                                                                                                                                                                                                                                                                                                                                                                                                                          |                                                                                                                                                                                         |                                                          | )                       |                    |                                                                                                                                                                                                                                                                                                                                                                                                                                                                                                                                                                                                                                                                                                                                                          | )             |                  |                       |             |                |                                |  |  |
|-------------------------------------------------------------------------------------------------------------------------------------------------------------------------------------------------------------------------------------------------------------------------------------------------------------------------------------------------------------------------------------------------------------------------------------------------------------------------------------------------------------------------------------------------------------------------------------------------------------------------------------------------------------------------------------------------------------------------------------------------------------------------------------------------------------------------------------------------------------------------------------------------------------------------------------------------------------------------------------------------------------------------------------------------------------------------------------------------------------------------------------------------------------------------------------------------------------------------------------------------------------------------------------------------------------------------------------------------------------------------------------------------------------------------------------------------------------------------------------------------------------------------------------------------------------------------------------------------------------------------------------------------------------------------------------------------------------------------------------------------------------------------------------------------------------------------------------------------------------------------------------------------------------------------------------------------------|-----------------------------------------------------------------------------------------------------------------------------------------------------------------------------------------|----------------------------------------------------------|-------------------------|--------------------|----------------------------------------------------------------------------------------------------------------------------------------------------------------------------------------------------------------------------------------------------------------------------------------------------------------------------------------------------------------------------------------------------------------------------------------------------------------------------------------------------------------------------------------------------------------------------------------------------------------------------------------------------------------------------------------------------------------------------------------------------------|---------------|------------------|-----------------------|-------------|----------------|--------------------------------|--|--|
| District UI   District Office District W     District Office District W     District Office District W     District Office District W     District W     District W   District Office District W     District Office District W     District W     District W   District Office District W     District W     District W   District W   District W     District W   District Office District W     District W     District Office District W Diversion   District Office District W     District Office District W Diversion   District Office District W     District Office District W Diversion   District Office District W     District Office District W Diversion     District Office District W Diversion     District W     District Well Number     1205 District Well Number     Office District W Diversion     District Well Number <th col<="" td=""><td>District  </td><td></td><td>0</td><td colspan="5">State of New Mexico</td><td></td><td colspan="3">Form C-102</td></th>                                                                                                                                                                                                                                                                                                                                                                                                                                                                                                                                                                                                                                                                                                                                                                                                                                                                                                                                                        | <td>District  </td> <td></td> <td>0</td> <td colspan="5">State of New Mexico</td> <td></td> <td colspan="3">Form C-102</td>                                                             | District                                                 |                         | 0                  | State of New Mexico                                                                                                                                                                                                                                                                                                                                                                                                                                                                                                                                                                                                                                                                                                                                      |               |                  |                       |             |                | Form C-102                     |  |  |
| District UI   District Office District W     District Office District W     District Office District W     District Office District W     District W     District W   District Office District W     District Office District W     District W     District W   District Office District W     District W     District W   District W   District W     District W   District Office District W     District W     District Office District W Diversion   District Office District W     District Office District W Diversion   District Office District W     District Office District W Diversion   District Office District W     District Office District W Diversion     District Office District W Diversion     District W     District Well Number     1205 District Well Number     Office District W Diversion     District Well Number <th col<="" td=""><td>Phone: (575) 393-616</td><td></td><td>3-0720</td><td colspan="5">-Finergy Minerals &amp; Natural Resources Department</td><td></td><td colspan="3">Revised August 1, 2011</td></th>                                                                                                                                                                                                                                                                                                                                                                                                                                                                                                                                                                                                                                                                                                                                                                                                                                                                                            | <td>Phone: (575) 393-616</td> <td></td> <td>3-0720</td> <td colspan="5">-Finergy Minerals &amp; Natural Resources Department</td> <td></td> <td colspan="3">Revised August 1, 2011</td> | Phone: (575) 393-616                                     |                         | 3-0720             | -Finergy Minerals & Natural Resources Department                                                                                                                                                                                                                                                                                                                                                                                                                                                                                                                                                                                                                                                                                                         |               |                  |                       |             |                | Revised August 1, 2011         |  |  |
| District UI   District Office District W     District Office District W     District Office District W     District Office District W     District W     District W   District Office District W     District Office District W     District W     District W   District Office District W     District W     District W   District W   District W     District W   District Office District W     District W     District Office District W Diversion   District Office District W     District Office District W Diversion   District Office District W     District Office District W Diversion   District Office District W     District Office District W Diversion     District Office District W Diversion     District W     District Well Number     1205 District Well Number     Office District W Diversion     District Well Number <th col<="" td=""><td></td><td>a, NM 88210</td><td>HOBBS</td><td colspan="5">OIL CONSERVATION DIVISION</td><td>Sul</td><td colspan="3">Submit one copy to appropriate</td></th>                                                                                                                                                                                                                                                                                                                                                                                                                                                                                                                                                                                                                                                                                                                                                                                                                                                                                                                      | <td></td> <td>a, NM 88210</td> <td>HOBBS</td> <td colspan="5">OIL CONSERVATION DIVISION</td> <td>Sul</td> <td colspan="3">Submit one copy to appropriate</td>                           |                                                          | a, NM 88210             | HOBBS              | OIL CONSERVATION DIVISION                                                                                                                                                                                                                                                                                                                                                                                                                                                                                                                                                                                                                                                                                                                                |               |                  |                       |             | Sul            | Submit one copy to appropriate |  |  |
| 1000 Ro Brass Road. Azec. NM 37401 NJ 2 6 2015   1220 South St. Francis Dr.     Santa Fe, NM 87505     AMENDED REPORT     Dirici IV     Santa Fe, NM 87505     Phone: (305) 334-6178 Fax: (305) 334-6178 Fax: (305) 3476-3462     RECEIVED     VELL LOCATION AND ACREAGE DEDICATION PLAT     * Projectiv Code     * Property Code     * Property Code     * Property Name     * Well Number     * Property Code     * Property Name     * OLORADO STATE     * OLORADO STATE     * OLORADO STATE     * OLORADO STATE     * Surface Location     * Surface Location     * Surface Location     * Surface Location     * B     * Surface Location If Different From the East/West line County     B     * B     * B     * B     * B     * B                                                                                                                                                                                                                                                                                                                                                                                                                                                                                                                                                                                                                                                                                                                                                                                                                                                                                                                                                                                                                                                                                                                                                                                                              |                                                                                                                                                                                         |                                                          | 3-9720                  |                    | OILC                                                                                                                                                                                                                                                                                                                                                                                                                                                                                                                                                                                                                                                                                                                                                     | JUSERVIII     |                  | Ň                     |             |                | District Office                |  |  |
| District IV   Santa Fé, NM 87505   L AMENDED ALFORT     1220 S. St. Francis Dr., Santa Fe, NM 87505   RECEIVED   WELL LOCATION AND ACREAGE DEDICATION PLAT     30.025.40981   2500   Ar Kansa S Junta S. Ju | 1000 Rio Brazos Road                                                                                                                                                                    | I, Aztec, NM 87                                          | 10 ILIN 26              | 2013               | 12                                                                                                                                                                                                                                                                                                                                                                                                                                                                                                                                                                                                                                                                                                                                                       |               |                  |                       |             | <b>—</b>       |                                |  |  |
| Phone: (505) 476-3460 Fax: (505) 476-3460      Phone: (505) 476-3460 Fax: (505) 476-3462   RECEIVED   Property Code   Arkansas   Protection   Sundary Superior     30.025.40081   2500   Arkansas   Jontton   Sundary Superior   Sundary Superior     4 Property Code   30.025.40081   2500   Arkansas   Jontton   Sundary Superior     395.64   COLORADO STATE   1     'OGRID No.   * Operator Name   * Elevation     13837   MACK ENERGY CORPORATION   3762.2     UL or tot no.   Section   Township   Range   Lot Idn   Feet from the   East/West line   County     B   24   18   36   330   NORTH   1650   EAST   LEA     '' Bottom Hole Location If Different From Surface     UL or tot no.   Section   Township   Range   Lot Idn   Feet from the   East/West line   County                                                                                                                                                                                                                                                                                                                                                                                                                                                                                                                                                                                                                                                                                                                                                                                                                                                                                                                                                                                                                                                                                                                                                                    | District IV                                                                                                                                                                             |                                                          |                         | Santa Fe, NM 87505 |                                                                                                                                                                                                                                                                                                                                                                                                                                                                                                                                                                                                                                                                                                                                                          |               |                  |                       |             | AMENDED REPORT |                                |  |  |
| WELL LOCATION AND ACREAGE DEDICATION PLAT     30   21   2500   Ar Kansas   30   Name   Andres     30   025.40001   2500   Ar Kansas   30   30   30   30   30   30   30   30   30   30   30   30   30   30   30   30   30   30   30   30   30   30   30   30   30   30   30   30   30   30   30   30   30   30   30   30   30   30   30   30   30   30   30   30   30   30   30   30   30   30   30   30   30   30   30   30   30   30   30   30   30   30   30   30   30   30   30   30   30   30   30   30   30   30   30   30   30   30   30   30   30   30   30   30   30   30   30   30   30   30   30   30   30   30 <td></td> <td></td> <td>87505<br/>5-3462</td> <td>IVED</td> <td></td> <td></td> <td></td> <td></td> <td></td> <td></td> <td></td>                                                                                                                                                                                                                                                                                                                                                                                                                                                                                                                                                                                                                                                                                                                                                                                                                                                                                                                                                                                                                                                                                                                                                                                           |                                                                                                                                                                                         |                                                          | 87505<br>5-3462         | IVED               |                                                                                                                                                                                                                                                                                                                                                                                                                                                                                                                                                                                                                                                                                                                                                          |               |                  |                       |             |                |                                |  |  |
| 30:025.40081   2500   At Kansas Junction   San Andres     'Property Code   'Property Code   'Property Name   'Well Number     39584   COLORADO STATE   1     'OGRID No.   'S Operator Name   ''Elevation     13837   MACK ENERGY CORPORATION   3762.2     'UL or lot no.   Section   Township   Range   Lot Idn   Feet from the   Feet from the   East/West line   County     B   24   18 S   36 E   330   NORTH   1650   EAST   LEA     '' Bottom Hole Location If Different From Surface     UL or lot no.   Section   Township   Range   Lot Idn   Feet from the   East/West line   County     UL or lot no.   Section   Township   Range   Lot Idn   Feet from the   North/South line   East/West line   County                                                                                                                                                                                                                                                                                                                                                                                                                                                                                                                                                                                                                                                                                                                                                                                                                                                                                                                                                                                                                                                                                                                                                                                                                                   | •                                                                                                                                                                                       |                                                          | RECE                    | ELL LO             | OCATIO                                                                                                                                                                                                                                                                                                                                                                                                                                                                                                                                                                                                                                                                                                                                                   | N AND ACR     | EAGE DEDIC       | CATION PLA            | Т           |                |                                |  |  |
| <sup>1</sup> Property Code <sup>3</sup> Property Name <sup>6</sup> Well Number     39584   COLORADO STATE   1 <sup>7</sup> OGRID No. <sup>8</sup> Operator Name <sup>9</sup> Elevation     13837   MACK ENERGY CORPORATION   3762.2 <sup>10</sup> Surface Location <sup>10</sup> Surface Location   3762.2 <sup>11</sup> UL or lot no.   Section   Township   Range   Lot Idn   Feet from the   North/South line   Feet from the   East/West line   County     B   24   18 S   36 E   330   NORTH   1650   EAST   LEA <sup>11</sup> Bottom Hole Location If Different From Surface <sup>11</sup> Bottom Hole Location If Different From Surface <sup>11</sup> UL or lot no.   Section   Township   Range   Lot Idn   Feet from the   North/South line   Feet from the   East/West line   County <sup>11</sup> UL or lot no.   Section   Township   Range   Lot Idn   Feet from the   North/South line   Feet from the   East/West line   County                                                                                                                                                                                                                                                                                                                                                                                                                                                                                                                                                                                                                                                                                                                                                                                                                                                                                                                                                                                                       | 1 '                                                                                                                                                                                     | API Numpe                                                | r                       |                    | <sup>2</sup> Pool Code                                                                                                                                                                                                                                                                                                                                                                                                                                                                                                                                                                                                                                                                                                                                   |               |                  | <sup>3</sup> Pool Nat | me C        |                | 1                              |  |  |
| $\begin{array}{c c c c c c c c c c c c c c c c c c c $                                                                                                                                                                                                                                                                                                                                                                                                                                                                                                                                                                                                                                                                                                                                                                                                                                                                                                                                                                                                                                                                                                                                                                                                                                                                                                                                                                                                                                                                                                                                                                                                                                                                                                                                                                                                                                                                                                | 20.025.4081                                                                                                                                                                             |                                                          |                         | 2                  | 1 Dood Introduction                                                                                                                                                                                                                                                                                                                                                                                                                                                                                                                                                                                                                                                                                                                                      |               |                  |                       | <u>、 ン</u>  |                | ndres                          |  |  |
| * Operator Name   * Elevation     * Operator Name   * Elevation     * Operator Name   * Elevation     13837   MACK ENERGY CORPORATION   * Elevation     13837   * Operator Name   * Elevation     13837   * MACK ENERGY CORPORATION   3762.2     ** Over the Cocation   * Surface Location     ** Over the Cocation   ** Surface Location     ** Bottom Hole Location If Different From Surface     ***     ***     ****     ****                                                                                                                                                                                                                                                                                                                                                                                                                                                                                                                                                                                                                                                                                                                                                                                                                                                                                                                                                                                                                                                                                                                                                                                                                                                                                             | Property (                                                                                                                                                                              | Code <sup>5</sup> Property Name <sup>6</sup> Well Number |                         |                    |                                                                                                                                                                                                                                                                                                                                                                                                                                                                                                                                                                                                                                                                                                                                                          |               |                  |                       | Vell Number |                |                                |  |  |
| 13837   MACK ENERGY CORPORATION   3762.2     '' Surface Location     UL or lot no.   Section   Township   Range   Lot Idn   Feet from the   North/South line   Feet from the   East/West line   County     B   24   18 S   36 E   330   NORTH   1650   EAST   LEA     '' Bottom Hole Location If Different From Surface     UL or lot no.   Section   Township   Range   Lot Idn   Feet from the   North/South line   Feet from the   East/West line   County     UL or lot no.   Section   Township   Range   Lot Idn   Feet from the   North/South line   Feet from the   East/West line   County                                                                                                                                                                                                                                                                                                                                                                                                                                                                                                                                                                                                                                                                                                                                                                                                                                                                                                                                                                                                                                                                                                                                                                                                                                                                                                                                                   | 2450                                                                                                                                                                                    | COLORADO STATE                                           |                         |                    |                                                                                                                                                                                                                                                                                                                                                                                                                                                                                                                                                                                                                                                                                                                                                          |               |                  |                       | 1           |                |                                |  |  |
| <sup>10</sup> Surface Location     UL or lot no.   Section   Township   Range   Lot Idn   Feet from the<br>330   North/South line   Feet from the<br>1650   East/West line   County     B   24   18 S   36 E   330   NORTH   1650   EAST   LEA     "Bottom Hole Location If Different From Surface     UL or lot no.   Section   Township   Range   Lot Idn   Feet from the   North/South line   Feet from the   East/West line   County                                                                                                                                                                                                                                                                                                                                                                                                                                                                                                                                                                                                                                                                                                                                                                                                                                                                                                                                                                                                                                                                                                                                                                                                                                                                                                                                                                                                                                                                                                              |                                                                                                                                                                                         |                                                          |                         | •                  |                                                                                                                                                                                                                                                                                                                                                                                                                                                                                                                                                                                                                                                                                                                                                          |               |                  |                       |             |                |                                |  |  |
| UL or lot no.   Section   Township   Range   Lot Idn   Feet from the<br>330   North/South line<br>NORTH   Feet from the<br>1650   East/West line<br>EAST   County<br>LEA     " Bottom Hole Location If Different From Surface     UL or lot no.   Section   Township   Range   Lot Idn   Feet from the   North/South line   Feet from the   East/West line   County     UL or lot no.   Section   Township   Range   Lot Idn   Feet from the   North/South line   Feet from the   East/West line   County                                                                                                                                                                                                                                                                                                                                                                                                                                                                                                                                                                                                                                                                                                                                                                                                                                                                                                                                                                                                                                                                                                                                                                                                                                                                                                                                                                                                                                             | 13837                                                                                                                                                                                   |                                                          | MACK ENERGY CORPORATION |                    |                                                                                                                                                                                                                                                                                                                                                                                                                                                                                                                                                                                                                                                                                                                                                          |               |                  |                       |             | 3762.2         |                                |  |  |
| B 24 18 S 36 E 330 NORTH 1650 EAST LEA   " Bottom Hole Location If Different From Surface   UL or lot no. Section Township Range Lot Idn Feet from the North/South line Feet from the East/West line County                                                                                                                                                                                                                                                                                                                                                                                                                                                                                                                                                                                                                                                                                                                                                                                                                                                                                                                                                                                                                                                                                                                                                                                                                                                                                                                                                                                                                                                                                                                                                                                                                                                                                                                                           | ·                                                                                                                                                                                       |                                                          | . <u></u>               |                    | Energy, Minerals & Natural Resources Department<br>OIL CONSERVATION DIVISION   Revised August 1, 2011     OIL CONSERVATION DIVISION   Submit one copy to appropriate<br>District Office     OIL 200 South St. Francis Dr.<br>Santa Fe, NM 87505   AMENDED REPORT     ED   AMENDED REPORT     2500   Av Kansas Jenetics <sup>3</sup> Pool Code   Av Kansas Jenetics     2500   Av Kansas Jenetics <sup>3</sup> Property Name   *Well Number     1   *Operator Name     * Operator Name   * Elevation     MACK ENERGY CORPORATION   3762.2     * Surface Location   NoRTH     Range   Lot Idn   Feet from the     NORTH   1650   EAST     * Bottom Hole Location If Different From Surface   County     Range   Lot Idn   Feet from the   North/South line |               |                  |                       |             |                |                                |  |  |
| " Bottom Hole Location If Different From Surface     UL or lot no.   Section   Township   Range   Lot Idn   Feet from the   North/South line   Feet from the   East/West line   County                                                                                                                                                                                                                                                                                                                                                                                                                                                                                                                                                                                                                                                                                                                                                                                                                                                                                                                                                                                                                                                                                                                                                                                                                                                                                                                                                                                                                                                                                                                                                                                                                                                                                                                                                                |                                                                                                                                                                                         |                                                          | •                       | 8                  | Lot Idn                                                                                                                                                                                                                                                                                                                                                                                                                                                                                                                                                                                                                                                                                                                                                  |               |                  |                       |             |                | •                              |  |  |
| UL or lot no. Section Township Range Lot Idn Feet from the North/South line Feet from the East/West line County                                                                                                                                                                                                                                                                                                                                                                                                                                                                                                                                                                                                                                                                                                                                                                                                                                                                                                                                                                                                                                                                                                                                                                                                                                                                                                                                                                                                                                                                                                                                                                                                                                                                                                                                                                                                                                       | B                                                                                                                                                                                       | 24                                                       | 18 S                    | 36 E               |                                                                                                                                                                                                                                                                                                                                                                                                                                                                                                                                                                                                                                                                                                                                                          | 330           | NORTH            | 1650                  | EA          | ST             | LEA                            |  |  |
|                                                                                                                                                                                                                                                                                                                                                                                                                                                                                                                                                                                                                                                                                                                                                                                                                                                                                                                                                                                                                                                                                                                                                                                                                                                                                                                                                                                                                                                                                                                                                                                                                                                                                                                                                                                                                                                                                                                                                       |                                                                                                                                                                                         | _                                                        |                         | ۳E                 | Bottom H                                                                                                                                                                                                                                                                                                                                                                                                                                                                                                                                                                                                                                                                                                                                                 | ole Location  | If Different Fro | om Surface            |             |                |                                |  |  |
| 1 <sup>2</sup> Dedicated Acres 1 <sup>3</sup> Joint or Infill 1 <sup>4</sup> Consolidation Code 1 <sup>5</sup> Order No.                                                                                                                                                                                                                                                                                                                                                                                                                                                                                                                                                                                                                                                                                                                                                                                                                                                                                                                                                                                                                                                                                                                                                                                                                                                                                                                                                                                                                                                                                                                                                                                                                                                                                                                                                                                                                              | UL or lot no.                                                                                                                                                                           | Section                                                  | Township                | Range              | Lot Idn                                                                                                                                                                                                                                                                                                                                                                                                                                                                                                                                                                                                                                                                                                                                                  | Feet from the | North/South line | Feet from the         | East/W      | est line       | County                         |  |  |
| <sup>12</sup> Dedicated Acres <sup>11</sup> Joint or Infill <sup>14</sup> Consolidation Code <sup>15</sup> Order No.                                                                                                                                                                                                                                                                                                                                                                                                                                                                                                                                                                                                                                                                                                                                                                                                                                                                                                                                                                                                                                                                                                                                                                                                                                                                                                                                                                                                                                                                                                                                                                                                                                                                                                                                                                                                                                  |                                                                                                                                                                                         |                                                          |                         |                    |                                                                                                                                                                                                                                                                                                                                                                                                                                                                                                                                                                                                                                                                                                                                                          |               |                  |                       |             |                |                                |  |  |
| 40                                                                                                                                                                                                                                                                                                                                                                                                                                                                                                                                                                                                                                                                                                                                                                                                                                                                                                                                                                                                                                                                                                                                                                                                                                                                                                                                                                                                                                                                                                                                                                                                                                                                                                                                                                                                                                                                                                                                                    | <sup>12</sup> Dedicated Acres                                                                                                                                                           | s <sup>13</sup> Joint or                                 | r Infill                | nsolidation        | Code 15 Or                                                                                                                                                                                                                                                                                                                                                                                                                                                                                                                                                                                                                                                                                                                                               | der No.       |                  |                       |             |                |                                |  |  |
|                                                                                                                                                                                                                                                                                                                                                                                                                                                                                                                                                                                                                                                                                                                                                                                                                                                                                                                                                                                                                                                                                                                                                                                                                                                                                                                                                                                                                                                                                                                                                                                                                                                                                                                                                                                                                                                                                                                                                       | 40                                                                                                                                                                                      | _                                                        |                         |                    |                                                                                                                                                                                                                                                                                                                                                                                                                                                                                                                                                                                                                                                                                                                                                          |               |                  |                       |             |                |                                |  |  |