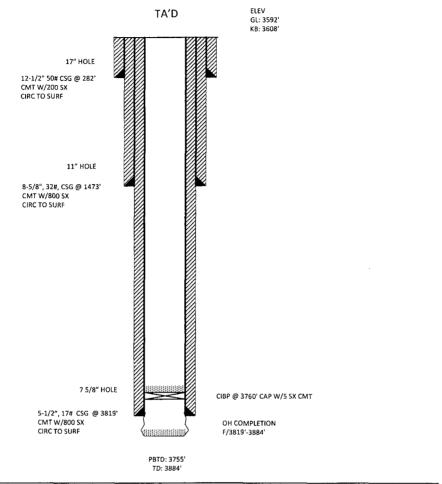

AUG 0 6 2013

EMSU 289 LEA CO, NM SEC 7, T215 - R36E 660' FSL, 581' FWL API # 30-025-08707

PREPARED BY: LEC

DATE: 06/14/13

**EMSU 289** 

LEA.CO, NM SEC 7, T21S - R36E 660' FSL, 581' FWL API # 30-025-08707

ELEV GL: 3592' KB: 3608' 17" HOLE 12-1/2" 50# CSG @ 282' CMT W/200 SX CIRC TO SURF 11" HOLE 8-5/8", 32#, CSG @ 1473' CMT W/800 SX CIRC TO SURF 7 5/8" HOLE GRAB PERFS R/3782'-3802', 40 hdls
6/3819-3884' 5-1/2", 17# CSG @ 3819' CMT W/800 SX CIRC TO SURF PBTD: 3755' TD: 3884'

PREPARED BY: LEC

DATE: 06/14/13