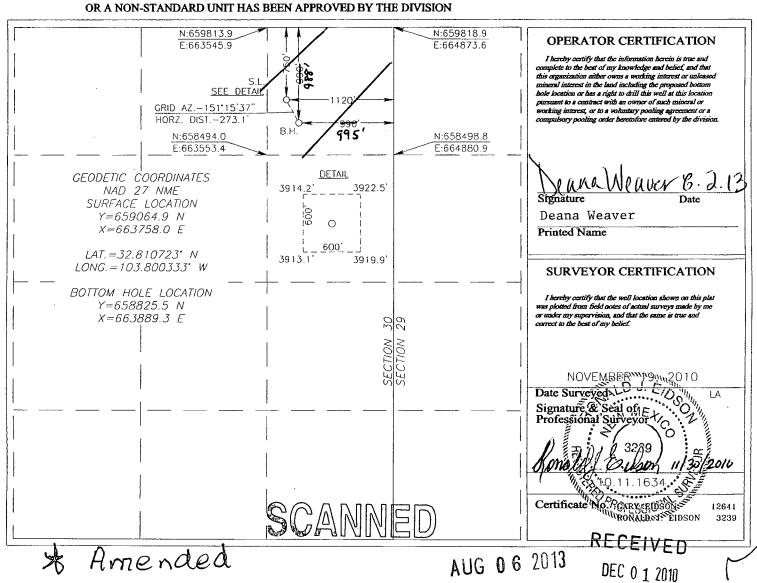

Revised October 12, 2005 Submit to Appropriate District Office

> State Lease - 4 Copies Fee Lease - 3 Copies

**DISTRICT III** 1000 Rio Brazos Rd., Aztec, NM 87410

| DISTRICT IV<br>1220 S. ST. FRANCIS DR., SANTA FE, NM S | WELL LOCATION AND A | CREAGE DEDICATION PLAT         | AMENDED REPORT |
|--------------------------------------------------------|---------------------|--------------------------------|----------------|
| API Number                                             | Pool Code           | Pool Name                      |                |
| 30-025-40339                                           | 98039 🕱 W           | C-025 G⊕06 S173230A'; Wolfcamp | * /            |
| Property Code                                          | Property            | Name                           | Well Number    |
| 38762                                                  | BROOK I             | FEDERAL /                      | 4              |
| OGRID No.                                              | Operator            | /                              | Elevation      |
| 013837                                                 | MACK ENERGY         | CORPORATION /                  | 3907'          |

#### Surface Location

| UL or lot No. | Section | Township | Range | Lot Idn | Feet from the | North/South line | Feet from the | East/West line | County |
|---------------|---------|----------|-------|---------|---------------|------------------|---------------|----------------|--------|
| А             | 30      | 17-S     | 32-E  |         | 750           | NORTH            | 1120          | EAST           | LEA    |

### Bottom Hole Location If Different From Surface

| UL or lot No.   | Section     | Township                           | Range | Lot Idn | Feet from the | North/South line | Feet from the | East/West line | County |
|-----------------|-------------|------------------------------------|-------|---------|---------------|------------------|---------------|----------------|--------|
| Α               | 30          | 17-S                               | 32-E  |         | 988508        | NORTH            | 995,005       | EAST           | LEA    |
| Dedicated Acres | Joint or Ir | Joint or Infill Consolidation Code |       | Orc     | ler No.       |                  |               |                |        |
| 40              |             |                                    |       |         |               |                  |               |                |        |

# NO ALLOWABLE WILL BE ASSIGNED TO THIS COMPLETION UNTIL ALL INTERESTS HAVE BEEN CONSOLIDATED