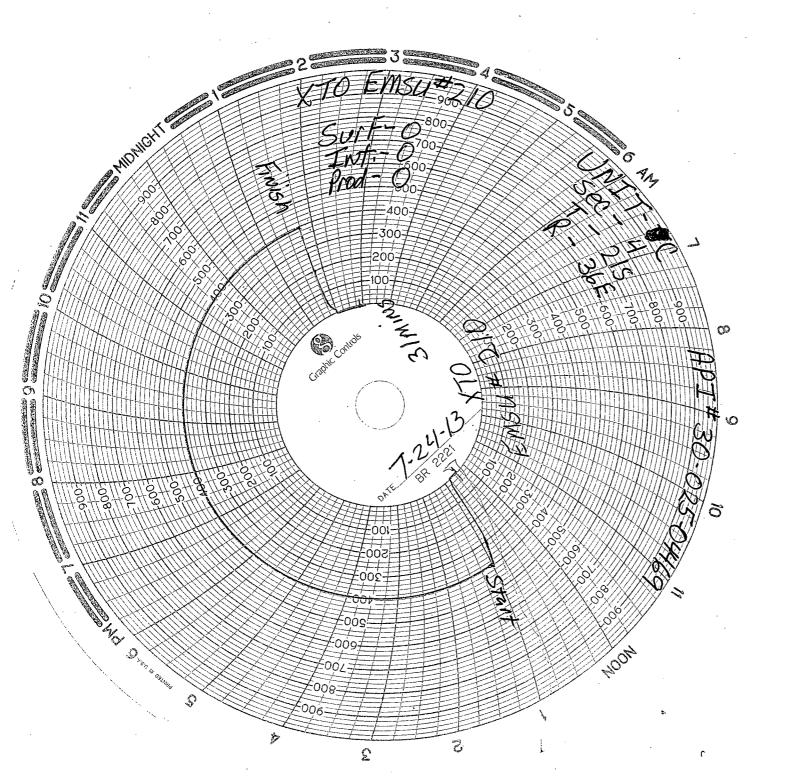

| Submit 3 Copies To Appropriate District Office                                                                                                                                                                                                                                   | • • • •                     |                      |                                                                   | Form C-103                |
|----------------------------------------------------------------------------------------------------------------------------------------------------------------------------------------------------------------------------------------------------------------------------------|-----------------------------|----------------------|-------------------------------------------------------------------|---------------------------|
| District I                                                                                                                                                                                                                                                                       |                             |                      | WELL API NO.                                                      | /June 19, 2008            |
| District II 1301 W. Grand Ave. Artesia NM 88210 HOBBS O'IL CONSERVATION DIVISION                                                                                                                                                                                                 |                             |                      | 30-025-04469 5. Indicate Type of Lease                            |                           |
| District III 1220 South St. Francis Dr. 1000 Rio Brazos Rd., Aztec, NM 87410 AUG 0 5 2013 Santa Fe, NM 87505                                                                                                                                                                     |                             |                      | STATE FEE STATE                                                   |                           |
| District IV 1220 \$. St. Francis Dr., Santa Fe, NM                                                                                                                                                                                                                               |                             |                      | 6. State Oil & Gas Lease N                                        |                           |
| 87505                                                                                                                                                                                                                                                                            |                             |                      |                                                                   | <del></del>               |
| SUNDRY NOTICES AND REPORTS ON WELLS  (DO NOT USE THIS FORM FOR PROPOSALS TO DRILL OR TO DEEPEN OR PLUG BACK TO A DIFFERENT RESERVOIR. USE "APPLICATION FOR PERMIT" (FORM C-101) FOR SUCH PROPOSALS.)                                                                             |                             |                      | 7. Lease Name or Unit Agreement Name:  Eunice Monument South Unit |                           |
| I. Type of Well:   Other Injection                                                                                                                                                                                                                                               |                             |                      | 8. Well Number                                                    |                           |
| 2. Name of Operator                                                                                                                                                                                                                                                              |                             |                      | 9. OGRID Number                                                   |                           |
| XTO Energy, Inc.  3. Address of Operator                                                                                                                                                                                                                                         |                             |                      | 005380<br>10. Pool name or Wildcat                                |                           |
| 200 N. Loraine, Ste. 800 Midland, TX 79701                                                                                                                                                                                                                                       |                             |                      | Eunice Monument; Grayburg-San Andres                              |                           |
| 4. Well Location                                                                                                                                                                                                                                                                 |                             |                      |                                                                   |                           |
| Unit Letter C: 4620' feet from the South line and 1980' feet from the West line                                                                                                                                                                                                  |                             |                      |                                                                   |                           |
| Section 4                                                                                                                                                                                                                                                                        |                             | Range 36E            | NMPM County                                                       | / Lea                     |
|                                                                                                                                                                                                                                                                                  | 11. Elevation (Show whether | DR, KKB, KI, GK, etc | c.)                                                               | The second and the second |
| 12. Check Appropriate Box to Indicate Nature of Notice, Report, or Other Data                                                                                                                                                                                                    |                             |                      |                                                                   |                           |
| NOTICE OF INTENTION TO:                                                                                                                                                                                                                                                          |                             |                      |                                                                   |                           |
| NOTICE OF INTENTION TO:  SUBSEQUENT REPORT OF:                                                                                                                                                                                                                                   |                             |                      |                                                                   |                           |
| ERFORM REMEDIAL WORK PLUG AND ABANDON REMEDIAL WORK                                                                                                                                                                                                                              |                             |                      | RING CASING                                                       |                           |
| TEMPORARILY ABANDON                                                                                                                                                                                                                                                              |                             |                      |                                                                   | ) A L                     |
| PULL OR ALTER CASING                                                                                                                                                                                                                                                             | MULTIPLE COMPL L_           | CASING/CEMENT JO     | OB                                                                |                           |
| DOWNHOLE COMMINGLE L                                                                                                                                                                                                                                                             |                             |                      |                                                                   |                           |
| OTHER:                                                                                                                                                                                                                                                                           |                             | OTHER: Failed Br     | radenhead                                                         | x                         |
| 13. Describe proposed or completed operations. (Clearly state all pertinent details, and give pertinent dates, including estimated date of starting any proposed work). SEE RULE 1103. For Multiple Completions: Attach wellbore diagram of proposed completion or recompletion. |                             |                      |                                                                   |                           |
| XTO Energy, Inc received violation for failed bradenhead. Good MIT run. Chart attached.                                                                                                                                                                                          |                             |                      |                                                                   |                           |
|                                                                                                                                                                                                                                                                                  |                             |                      |                                                                   |                           |
|                                                                                                                                                                                                                                                                                  |                             |                      |                                                                   |                           |
|                                                                                                                                                                                                                                                                                  |                             |                      |                                                                   |                           |
|                                                                                                                                                                                                                                                                                  |                             |                      |                                                                   |                           |
|                                                                                                                                                                                                                                                                                  |                             | Γ                    |                                                                   |                           |
| Spud Date: 02/25/09                                                                                                                                                                                                                                                              | Rig Relea                   | ase Date:            | 03/06/09                                                          |                           |
| I hereby certify that the information above is true and complete to the best of my knowledge and belief.                                                                                                                                                                         |                             |                      |                                                                   |                           |
| SIGNATURE STOPMIL RUDGLU TITLE REGULATORY ANALYST DATE 07/31/2013                                                                                                                                                                                                                |                             |                      |                                                                   |                           |
|                                                                                                                                                                                                                                                                                  | 111                         | stephanie_rabadue@   | oktoenergy.com                                                    |                           |
| Type or print name Stephanie Rabadue E-mail address: PHONE 432-620-6714                                                                                                                                                                                                          |                             |                      |                                                                   |                           |
| APPROVED BY DATE 8-6-2013                                                                                                                                                                                                                                                        |                             |                      |                                                                   |                           |
| APPROVED BY DATE 8-6-2013  Conditions of Approval (if any):                                                                                                                                                                                                                      |                             |                      |                                                                   |                           |
|                                                                                                                                                                                                                                                                                  |                             |                      | AUG 06                                                            | 2013                      |