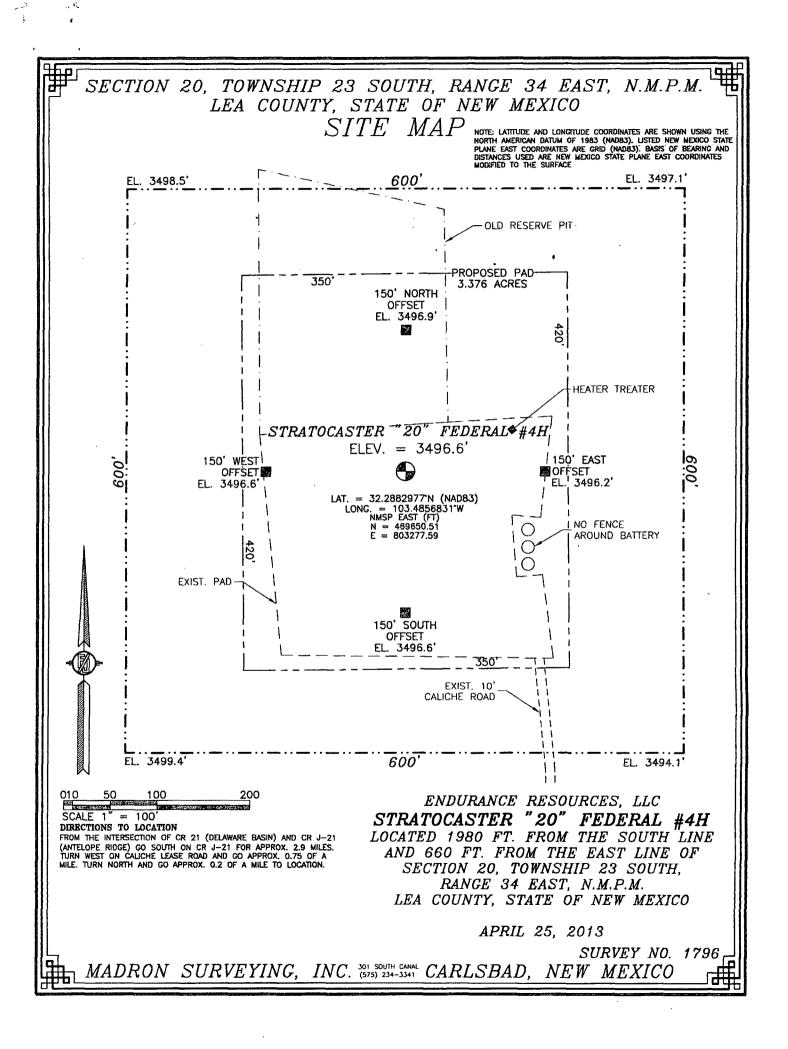

| District I<br>1625 N. French Dr. H                                                                                                                                                                                            | District J State of New Mexico                                                                   |                                                           |                                    |                                                                                                                |                        |                      |                  |                      |                        | Form C-102 |                                                                             |  |
|-------------------------------------------------------------------------------------------------------------------------------------------------------------------------------------------------------------------------------|--------------------------------------------------------------------------------------------------|-----------------------------------------------------------|------------------------------------|----------------------------------------------------------------------------------------------------------------|------------------------|----------------------|------------------|----------------------|------------------------|------------|-----------------------------------------------------------------------------|--|
| Phone: (575) 393-6161<br>District.II<br>811 S. First St., Artesi<br>Phone: (575) 748-1283<br>District.III<br>1000 Rio Brazos Road<br>Phone: (505) 334-6178<br>District IV<br>1220 S. St. Francis Dr.<br>Phone: (505) 476-3460 | Fax: (575) 34<br>h. NM \$8210<br>Fax: (575) 74<br>Aztec, NM \$7<br>Fax: (505) 33<br>Santa Fe, NM | 93-0720<br>18-9720 <b>HO</b><br>7410<br>4-6170<br>4 87505 | Ener<br>6 <b>BS OCC</b><br>2 9 201 | Energy, Minerals & Natural Resources Department<br>OCD OIL CONSERVATION DIVISION<br>1220 South St. Francis Dr. |                        |                      |                  |                      |                        |            | Revised August 1, 2011<br>Submit one copy to appropriate<br>District Office |  |
| WEIMME OCATION AND ACREAGE DEDICATION PLAT                                                                                                                                                                                    |                                                                                                  |                                                           |                                    |                                                                                                                |                        |                      |                  |                      |                        |            |                                                                             |  |
| API Number<br>30.025-27051                                                                                                                                                                                                    |                                                                                                  |                                                           |                                    | <sup>2</sup> Pool Code<br>5130<br>Bell Lake'B                                                                  |                        |                      |                  |                      |                        | oneSpring  |                                                                             |  |
| 7.997                                                                                                                                                                                                                         | * Property Code<br>2.9925<br>-STRATOCASTER 20 FEDERAL                                            |                                                           |                                    |                                                                                                                |                        |                      |                  |                      |                        | 4H         |                                                                             |  |
| <sup>7</sup> OGRID                                                                                                                                                                                                            |                                                                                                  | * Operator Name                                           |                                    |                                                                                                                |                        |                      |                  |                      | <sup>9</sup> Elevation |            |                                                                             |  |
| 270329                                                                                                                                                                                                                        |                                                                                                  |                                                           |                                    | ENDURANCE RESOURCES, LLC                                                                                       |                        |                      |                  |                      |                        |            | 3496.6                                                                      |  |
| _                                                                                                                                                                                                                             |                                                                                                  |                                                           |                                    |                                                                                                                | <sup>10</sup> Sur      | face I               | Location         |                      |                        |            |                                                                             |  |
| UL or lot no.                                                                                                                                                                                                                 | Section                                                                                          | Township                                                  | Range                              | Lot Idr                                                                                                        | 1 Feet from            | n the                | North/South line | Feet from the        | East/We                | st linc    | County                                                                      |  |
| I                                                                                                                                                                                                                             | 20                                                                                               | 23 S                                                      | 34 E                               |                                                                                                                | 1980                   | )                    | SOUTH            | 660                  | EAS                    | ST         | LEA                                                                         |  |
| "Bottom Hole Location If Different From Surface                                                                                                                                                                               |                                                                                                  |                                                           |                                    |                                                                                                                |                        |                      |                  |                      |                        |            |                                                                             |  |
| UL or lot no.                                                                                                                                                                                                                 | Section                                                                                          | ection Township                                           |                                    | Range Lot Idn                                                                                                  |                        | the North/South line |                  | Feet from the East/W |                        | st line    | County                                                                      |  |
| A                                                                                                                                                                                                                             | 20                                                                                               | 23 S                                                      | 34 E                               |                                                                                                                | 330                    |                      | NORTH            | 660                  | EAST                   |            | LEA                                                                         |  |
| <sup>12</sup> Dedicated Acres                                                                                                                                                                                                 | <sup>13</sup> Joint o                                                                            | r Infill 🔤 🖓 (                                            | Consolidation                      | Code <sup>15</sup>                                                                                             | <sup>°</sup> Order No. |                      |                  |                      |                        |            |                                                                             |  |