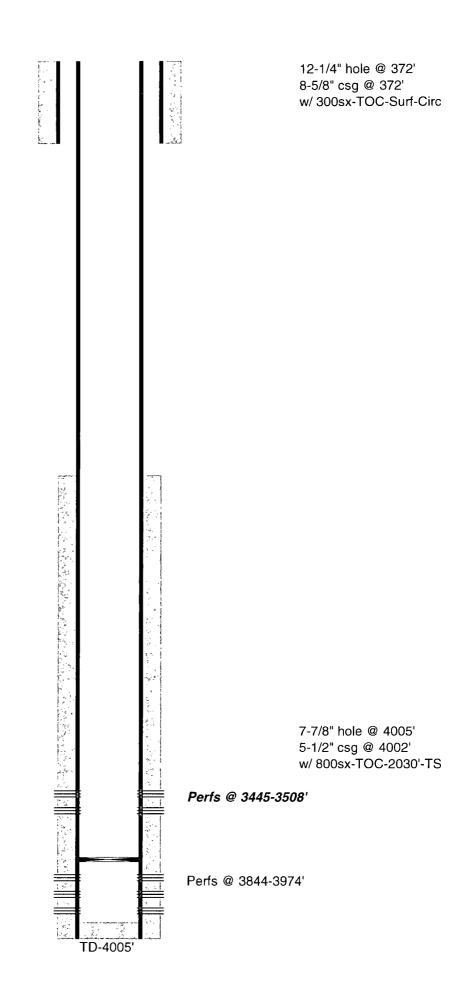

## EEU-042

OXY USA WTP LIMITED PARTNERSHIP respectfully request permission to recomplete the above mentioned well in the Lower Seven Rivers. This recompletion will be a test to evaluate the potential of the inactive portion of the field. The detail procedure is attached along with the current and proposed wellbore diagrams for review.

## Seven Rivers Recompletion

- 1. MIRU PU. ND X-Mas Tree. NU BOP.
- 2. POH polished rods & tubing.
- 3. Set CIBP at +/- 3794'.
- 4. Pressure test casing.
- 5. Perforate Seven Rivers in the approximate interval 3488-3508' & 3445-3465'.
- 6. RIH with packer on workstring, and frac Lower Seven Rivers perforations.
- 7. Open the well and let flow until recover frac fluid load.
- 8. Unset packer. POH.
- 9. RIH production string with seating nipple and tubing anchor.
- 10. Set tubing hanger. ND BOP. NU Rod BOP and well head.
- 11. RIH rod pump. Space out. Install polished rod. Test pump function.
- 12. RD Well Service Rig.
- 13. Put the well on production.

OXY USA WTP LP - Proposed East Eumont Unit #42 API No. 30-025-05601

CIBP @ 3794'

PB-3984'

OXY USA WTP LP - Current East Eumont Unit #42 API No. 30-025-05601

PB-3984'