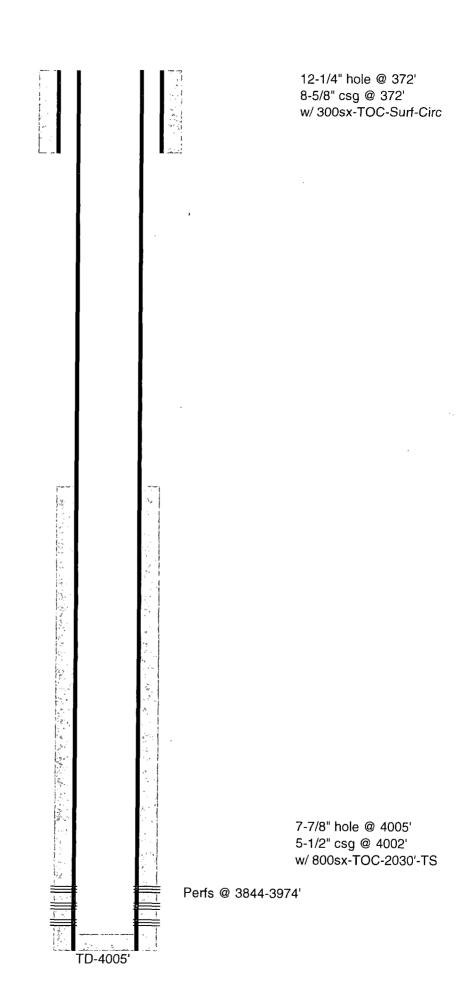

## EEU-042

OXY USA WTP LIMITED PARTNERSHIP respectfully request permission to recomplete the above mentioned well in the Lower Seven Rivers. This recompletion will be a test to evaluate the potential of the inactive portion of the field. The detail procedure is attached along with the current and proposed wellbore diagrams for review.

OXY USA WTP LP - Proposed East Eumont Unit #42 API No. 30-025-05601

CIBP @ 3794'

PB-3984'

OXY USA WTP LP - Current East Eumont Unit #42 API No. 30-025-05601

PB-3984'