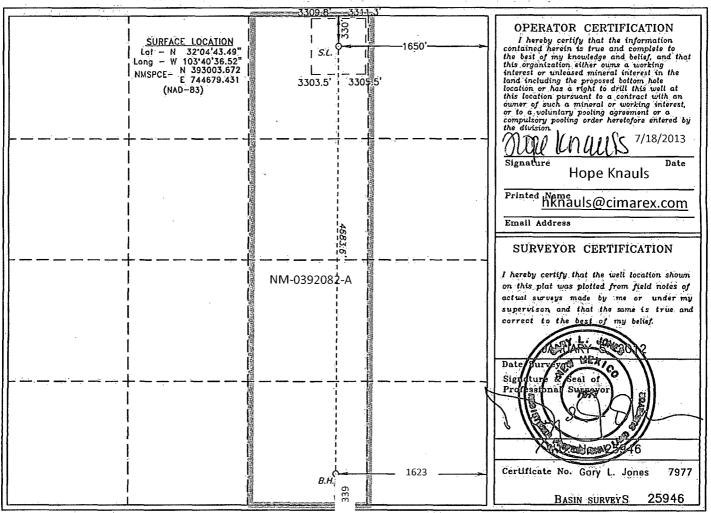

RECEIVED DISTRICT IV

WELL LOCATION AND ACREAGE DEDICATION PLAT

☐ AMENDED REPORT

| API Number    | Pool Code | Pool Nam                                      | l Name      |  |  |
|---------------|-----------|-----------------------------------------------|-------------|--|--|
| 30025-40476   | 97903     | Wildcat G-06 S2632; Lower Bone Spring Wildcat |             |  |  |
| Property Code | Pr        | operty Name                                   | Well Number |  |  |
| .39100        | HALLERTA  | U "4" FEDERAL                                 | 7H          |  |  |
| оскій No.     |           | erator Name                                   | Elevation   |  |  |
| 162683        |           | SY CO. OF COLORADO                            | 3308'       |  |  |

## Surface Location

| - | UL or lot No: | Section | Township | Range | Lot Idn | Feet from the | North/South line | Feet from the | East/West line | County |
|---|---------------|---------|----------|-------|---------|---------------|------------------|---------------|----------------|--------|
|   | B             | 4       | 26 S     | 32 E  |         | 330           | NORTH            | 1650          | EAST           | LEA    |

## Bottom Hole Location If Different From Surface

| UL or lot No.  | Section<br>4 | Township<br>26 S | Range<br>32 E | Lot Idn | Feet from the        | North/South line | Feet from the | East/West line<br>EAST | County<br>LEA |
|----------------|--------------|------------------|---------------|---------|----------------------|------------------|---------------|------------------------|---------------|
| Dedicated Acre | Joint o      | r Infill Co      | psólidation ( | Code Or | der No. <b>500</b> 4 | N                | 1579          |                        |               |