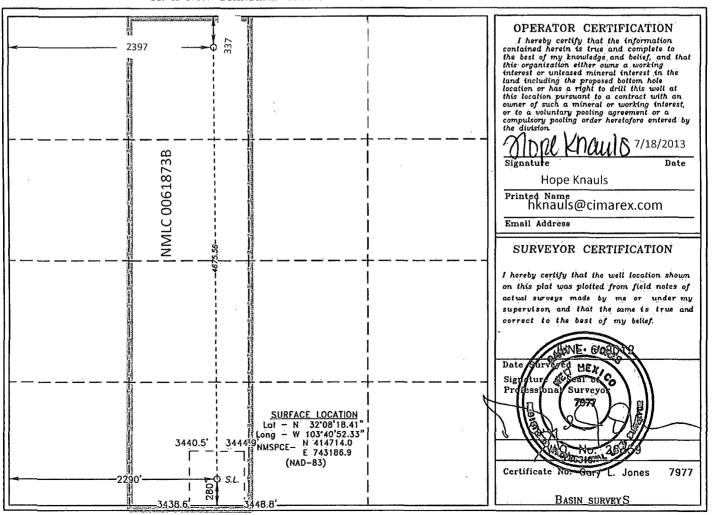

DISTRICT IV

CONSERVATION DIVISION

1220 South St. Francis Dr. Santa Fe, New Mexico 87505

WELL LOCATION AND ACREAGE DEDICATION PLAT

☐ AMENDED REPORT

| API Number<br>30025-40784 | Pool Code<br>96715 / | WC-025 6          | Pool Name<br>Wildca | 209L: Bone S | d in |
|---------------------------|----------------------|-------------------|---------------------|--------------|------|
| Property Code<br>39462    | COTTON DR            | Well Number<br>2H | ع ا                 |              |      |
| 0GRID No.<br>215099       | ope<br>CIMAREX       | Elevation<br>3443 |                     |              |      |

## Surface Location

| UL or lot No. | Section | Township | Range | Lot Idn | Feet from the | North/South line | Feet from the | East/West line | County |
|---------------|---------|----------|-------|---------|---------------|------------------|---------------|----------------|--------|
| N             | 9       | 25 S     | 32 E  |         | 280           | SOUTH            | 2290          | WEST           | LEA    |

## Bottom Hole Location If Different From Surface

| ſ | UL or lot No.   | Section | Township    | Range       | Lot Idn | Feet from the | North/South line | Feet from the | East/West line | County |
|---|-----------------|---------|-------------|-------------|---------|---------------|------------------|---------------|----------------|--------|
|   | C               | 9       | 25 S        | 32 E        |         | 337           | NORTH            | 2397          | WEST           | LEA    |
|   | Dedicated Acres | Joint o | r Infill Co | nsolidation | Code Or | der No. Ly    | ,5               | 2182          |                |        |