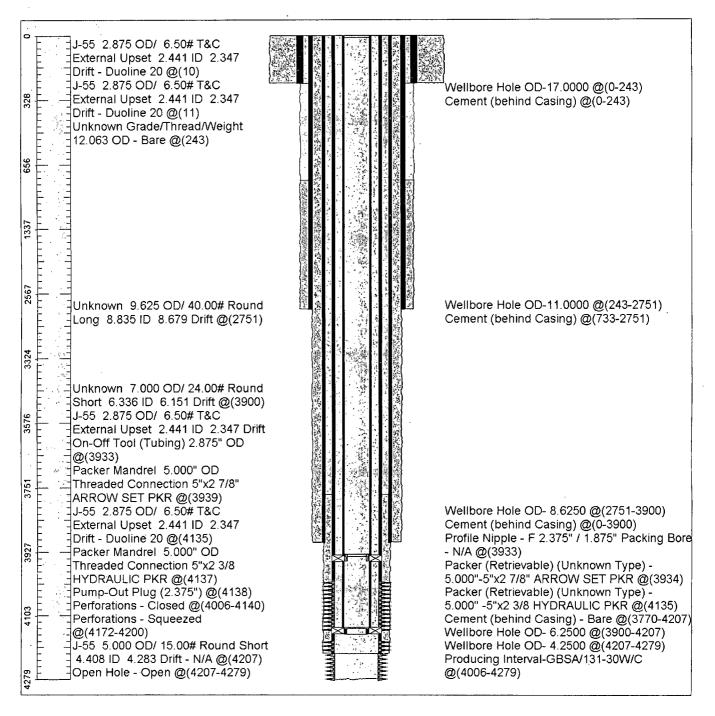

|                                       |

## Work Plan Report for Well: NHSAU 131-30



## **Survey Viewer**