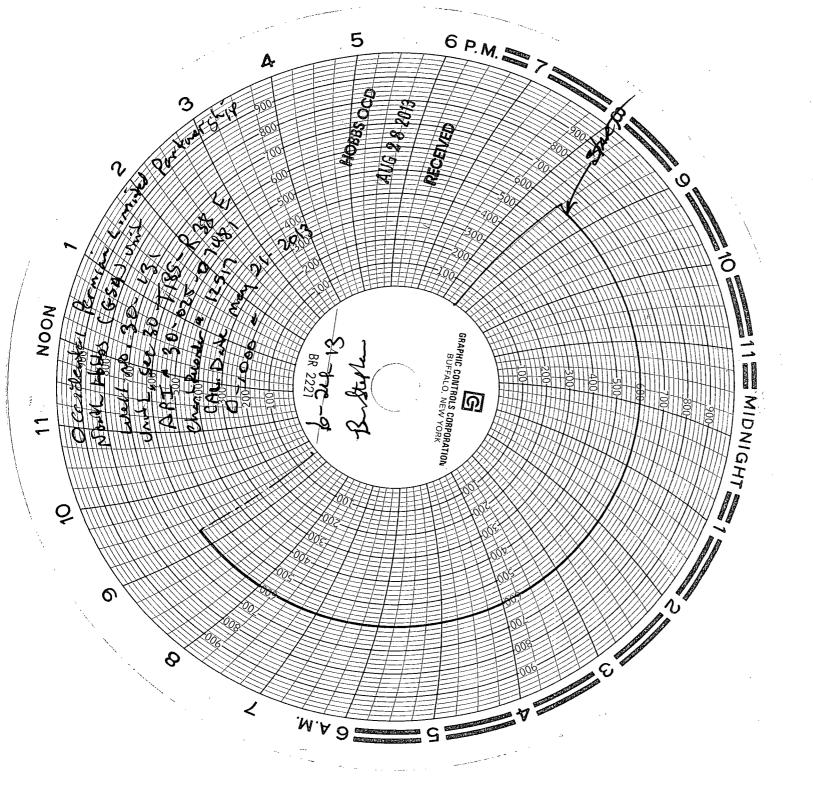

## State of New Mexico

| Energy, Minerals and Natural Resources Department Form C-103                                                                                                                                                                                                                                                                                                                                                                                                                                                                                                                                                                                                                                                                                                                                                                                                                                                                |                                       |
|-----------------------------------------------------------------------------------------------------------------------------------------------------------------------------------------------------------------------------------------------------------------------------------------------------------------------------------------------------------------------------------------------------------------------------------------------------------------------------------------------------------------------------------------------------------------------------------------------------------------------------------------------------------------------------------------------------------------------------------------------------------------------------------------------------------------------------------------------------------------------------------------------------------------------------|---------------------------------------|
| FILE IN TRIPLICATE  HOBBS OCD OIL CONSERVATION DIVISION                                                                                                                                                                                                                                                                                                                                                                                                                                                                                                                                                                                                                                                                                                                                                                                                                                                                     | Revised 5-27-2004                     |
| DISTRICT I 1625 N. French Dr., Hobbs, NM 88240 AUG 28 2013  1220 South St. Francis Dr. Santa Fe, NM 87505                                                                                                                                                                                                                                                                                                                                                                                                                                                                                                                                                                                                                                                                                                                                                                                                                   | WELL API NO.<br>30-025-07481          |
| DISTRICT II                                                                                                                                                                                                                                                                                                                                                                                                                                                                                                                                                                                                                                                                                                                                                                                                                                                                                                                 | 5. Indicate Type of Lease             |
| 1301 W. Grand Ave, Artesia, NM 88210                                                                                                                                                                                                                                                                                                                                                                                                                                                                                                                                                                                                                                                                                                                                                                                                                                                                                        | STATE X FEE                           |
| DISTRICT III RECEIVED                                                                                                                                                                                                                                                                                                                                                                                                                                                                                                                                                                                                                                                                                                                                                                                                                                                                                                       | 6. State Oil & Gas Lease No.          |
| 1000 Rio Brazos Rd, Aztec, NM 87410                                                                                                                                                                                                                                                                                                                                                                                                                                                                                                                                                                                                                                                                                                                                                                                                                                                                                         |                                       |
| SUNDRY NOTICES AND REPORTS ON WELLS                                                                                                                                                                                                                                                                                                                                                                                                                                                                                                                                                                                                                                                                                                                                                                                                                                                                                         | 7. Lease Name or Unit Agreement Name  |
| (DO NOT USE THIS FORM FOR PROPOSALS TO DRILL OR TO DEEPEN OR PLUG BACK TO A DIFFERENT RESERVOIR. USE "APPLICATION FOR PERMIT" (Form C-101) for such proposals.)                                                                                                                                                                                                                                                                                                                                                                                                                                                                                                                                                                                                                                                                                                                                                             | North Hobbs (G/SA) Unit<br>Section 30 |
| 1. Type of Well: Oil Well / Gas Well Other Injector                                                                                                                                                                                                                                                                                                                                                                                                                                                                                                                                                                                                                                                                                                                                                                                                                                                                         | 8. Well No. 131                       |
| Oil Well   Gas Well   Other Injector  2. Name of Operator                                                                                                                                                                                                                                                                                                                                                                                                                                                                                                                                                                                                                                                                                                                                                                                                                                                                   | 9. OGRID No. 157984                   |
| Occidental Permian Ltd.                                                                                                                                                                                                                                                                                                                                                                                                                                                                                                                                                                                                                                                                                                                                                                                                                                                                                                     |                                       |
| 3. Address of Operator HCR 1 Box 90 Denver City, TX 79323                                                                                                                                                                                                                                                                                                                                                                                                                                                                                                                                                                                                                                                                                                                                                                                                                                                                   | 10. Pool name or Wildcat Hobbs (G/SA) |
| 4. Well Location                                                                                                                                                                                                                                                                                                                                                                                                                                                                                                                                                                                                                                                                                                                                                                                                                                                                                                            |                                       |
| Unit Letter L : 2310 Feet From The South Line and 330 Feet From The West Line                                                                                                                                                                                                                                                                                                                                                                                                                                                                                                                                                                                                                                                                                                                                                                                                                                               |                                       |
| Section 30 Township 18-S Range 38-E                                                                                                                                                                                                                                                                                                                                                                                                                                                                                                                                                                                                                                                                                                                                                                                                                                                                                         | NMPM Lea County                       |
| 11. Elevation (Show whether DF, RKB, RT GR, etc.) 3656' GL                                                                                                                                                                                                                                                                                                                                                                                                                                                                                                                                                                                                                                                                                                                                                                                                                                                                  |                                       |
| Pit or Below-grade Tank Application or Closure                                                                                                                                                                                                                                                                                                                                                                                                                                                                                                                                                                                                                                                                                                                                                                                                                                                                              |                                       |
| Pit Type Depth of Ground Water Distance from nearest fresh water well Distance from nearest surface water                                                                                                                                                                                                                                                                                                                                                                                                                                                                                                                                                                                                                                                                                                                                                                                                                   |                                       |
| Pit Liner Thickness mil Below-Grade Tank: Volume bbls; Construction Material                                                                                                                                                                                                                                                                                                                                                                                                                                                                                                                                                                                                                                                                                                                                                                                                                                                |                                       |
| Check Appropriate Box to Indicate Nature of Notice, Report, or Other Data  NOTICE OF INTENTION TO:  PERFORM REMEDIAL WORK PLUG AND ABANDON REMEDIAL WORK ALTERING CASING  TEMPORARILY ABANDON CHANGE PLANS COMMENCE DRILLING OPNS. PLUG & ABANDONMENT  PULL OR ALTER CASING Multiple Completion CASING TEST AND CEMENT JOB                                                                                                                                                                                                                                                                                                                                                                                                                                                                                                                                                                                                  |                                       |
| OTHER: OTHER: High casing i                                                                                                                                                                                                                                                                                                                                                                                                                                                                                                                                                                                                                                                                                                                                                                                                                                                                                                 | repair                                |
| <ol> <li>Describe Proposed or Completed Operations (Clearly state all pertinent details, and give pertinent dates, including estimated date of starting any proposed work) SEE RULE 1103. For Multiple Completions: Attach wellbore diagram of proposed completion or recompletion.</li> <li>RUPU &amp; RU.</li> <li>ND wellhead/NU BOP.</li> <li>POOH and lay down tubing.</li> <li>RIH w/packer set @3922'. Tested casing. Leaked in squeezed perfs @4006-4140'. POOH /wpacker.</li> <li>RIH w/RBP set @3922'. Tested casing. Held OK. POOH w/RBP.</li> <li>RIH w/dual packers set on 120 jts of 2-7/8" Duoline tubing. Arrowset packer set @3939'. KTC Hydraulic packer set @4138'</li> <li>ND BOP/NU wellhead.</li> <li>Test casing to 600 PSI for 30 minutes and chart for the NMOCD.</li> <li>RDPU &amp; RU. Clean location and return well to injection</li> <li>RUPU 06/14/2013</li> <li>RDPU 06/24/2013</li> </ol> |                                       |
| I hereby certify that the information above is true and complete to the best of my knowledge and belief. I further certify that any pit or below-grade tank has been/will be constructed or                                                                                                                                                                                                                                                                                                                                                                                                                                                                                                                                                                                                                                                                                                                                 |                                       |
| closed according to NMOCD guidelines , a general permit or an (attached) alternative OCD-approved plan                                                                                                                                                                                                                                                                                                                                                                                                                                                                                                                                                                                                                                                                                                                                                                                                                      |                                       |
| SIGNATURE Ministrative Associate DATE 08/26/2013                                                                                                                                                                                                                                                                                                                                                                                                                                                                                                                                                                                                                                                                                                                                                                                                                                                                            |                                       |
| TYPE OR PRINT NAME Mendy A. Johnson E-mail address:, mendy johnson@oxy.com                                                                                                                                                                                                                                                                                                                                                                                                                                                                                                                                                                                                                                                                                                                                                                                                                                                  | TELEPHONE NO. 806-592-6280            |
| For State Use Only                                                                                                                                                                                                                                                                                                                                                                                                                                                                                                                                                                                                                                                                                                                                                                                                                                                                                                          | 0-0-                                  |
| APPROVED BY TITLE TITLE                                                                                                                                                                                                                                                                                                                                                                                                                                                                                                                                                                                                                                                                                                                                                                                                                                                                                                     | VGZ DATES-27-2013                     |
| CONDITIONS OF APPROVAL IF ANY:                                                                                                                                                                                                                                                                                                                                                                                                                                                                                                                                                                                                                                                                                                                                                                                                                                                                                              |                                       |
|                                                                                                                                                                                                                                                                                                                                                                                                                                                                                                                                                                                                                                                                                                                                                                                                                                                                                                                             | / / /                                 |
| SEP 0 3 2013 h                                                                                                                                                                                                                                                                                                                                                                                                                                                                                                                                                                                                                                                                                                                                                                                                                                                                                                              |                                       |