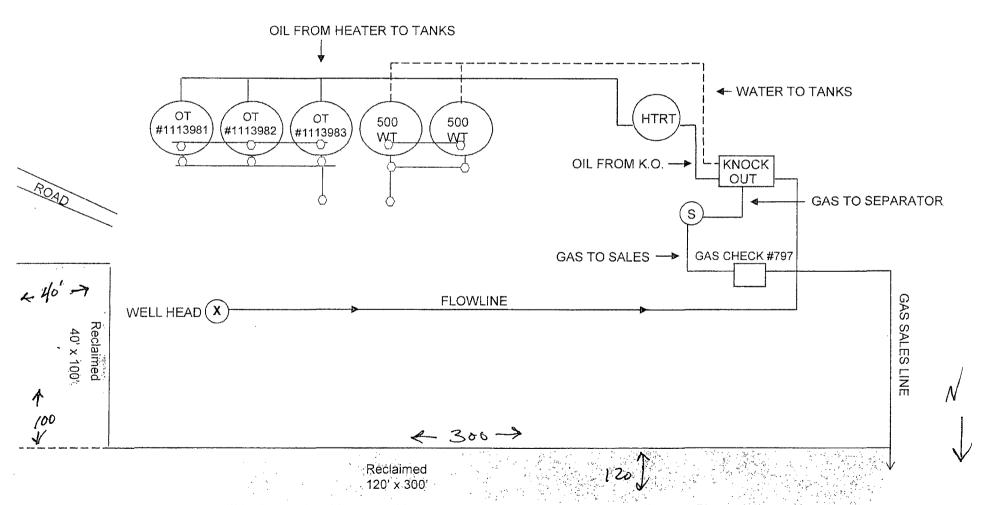

## PETROLEUM CORPORATION 105 South 4th Street \* Artesia, NM 88210 (575)-748-1471

## RENEGADE BPG FEDERAL #1H

660' FNL & 330' FWL \* Sec 18 – T 26S – R 35E \* Unit D Lea County, NM API - 3002539768

-Joe Chavez April, 2013

This diagram is subject to the Yates Petroleum Corporation August 1983 Security Plan which is on file at 105 South 4th Street, Artesia, NM