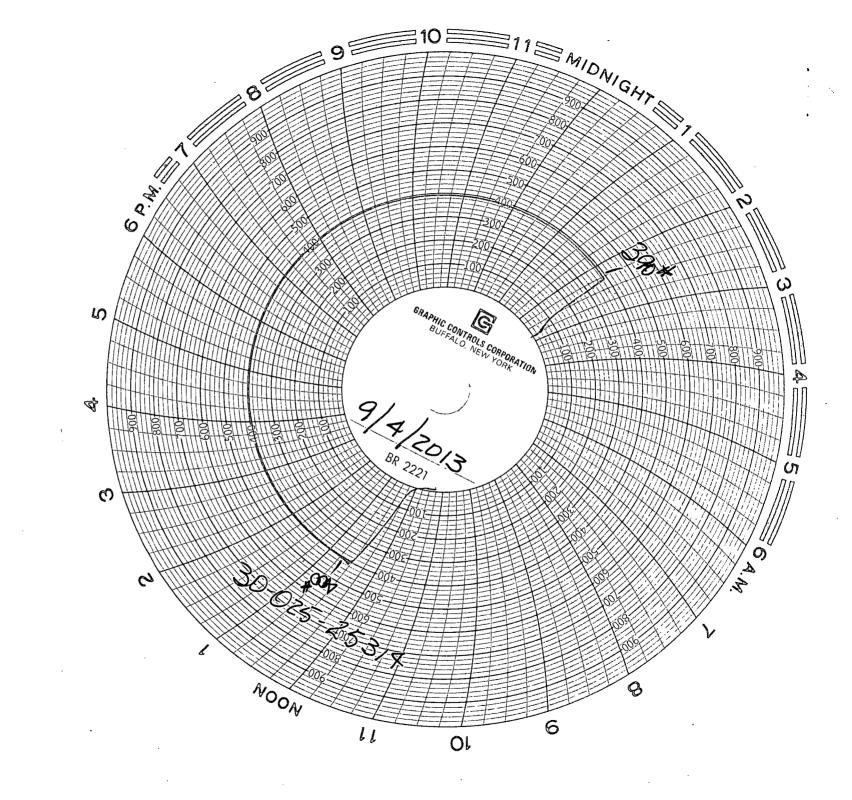

| Submit 1 Copy To Appropriate District<br>Office<br>District 1 - (575) 393-6161State of New Mexico<br>Energy, Minerals and Natural Resources1625 N. French Dr., Hobbs, NM 88240                                                                                                                                                     |            | Form C-103<br>Revised August 1, 2011                                               |
|------------------------------------------------------------------------------------------------------------------------------------------------------------------------------------------------------------------------------------------------------------------------------------------------------------------------------------|------------|------------------------------------------------------------------------------------|
|                                                                                                                                                                                                                                                                                                                                    |            | WELL API NO.                                                                       |
| District II - (575) 748-1283                                                                                                                                                                                                                                                                                                       | N DIVISION | 30-025-25314                                                                       |
| 811 S. First St., Artesia, NM 88210       HOBS Offe CONSERVATION DIVISION         District III - (505) 334-6178       1220 South St. Francis Dr.         1000 Rio Brazos Rd., Aztec, NM 87410       SEP 09 2013         District IV - (505) 476-3460       SEP 09 2013         1220 S. St. Francis Dr., Santa Fe, NM         87505 |            | 5. Indicate Type of Lease<br>STATE STATE FEE                                       |
|                                                                                                                                                                                                                                                                                                                                    |            | 6. State Oil & Gas Lease No.                                                       |
|                                                                                                                                                                                                                                                                                                                                    |            |                                                                                    |
| SUNDRY NOTIGES ANELREPORTS ON WELLS<br>(DO NOT USE THIS FORM FOR PROPOSALS TO DRILL OR TO DEEPEN OR PLUG BACK TO A<br>DIFFERENT RESERVOIR. USE "APPLICATION FOR PERMIT" (FORM C-101) FOR SUCH                                                                                                                                      |            | <ol> <li>Lease Name or Unit Agreement Name<br/>Scratchy Ranch AQC State</li> </ol> |
| PROPOSALS.)                                                                                                                                                                                                                                                                                                                        |            | 8. Well Number                                                                     |
| 1. Type of Well: Oil Well Gas Well Other                                                                                                                                                                                                                                                                                           |            |                                                                                    |
| 2. Name of Operator<br>EnerVest Operating, LLC                                                                                                                                                                                                                                                                                     |            | 9. OGRID Number<br>143199                                                          |
| 3. Address of Operator                                                                                                                                                                                                                                                                                                             |            | 10. Pool name or Wildcat                                                           |
| 1001 Fannin Street, Suite 800 Houston TX 77002                                                                                                                                                                                                                                                                                     |            | Feather; Upper Penn, East                                                          |
| 4. Well Location                                                                                                                                                                                                                                                                                                                   |            |                                                                                    |
| Unit Letter J_: 2030 feet from the South line and 1980 feet from the East line                                                                                                                                                                                                                                                     |            |                                                                                    |
| Section 14 Township 15S Range 32E NMPM County Lea                                                                                                                                                                                                                                                                                  |            |                                                                                    |
| 11. Elevation (Show whether DR, RKB, RT, GR, etc.)<br>4226' GR                                                                                                                                                                                                                                                                     |            |                                                                                    |
|                                                                                                                                                                                                                                                                                                                                    |            |                                                                                    |
| 12. Check Appropriate Box to Indicate Nature of Notice, Report or Other Data                                                                                                                                                                                                                                                       |            |                                                                                    |
| NOTICE OF INTENTION TO: SUBSEQUENT REPORT OF:                                                                                                                                                                                                                                                                                      |            |                                                                                    |
| PERFORM REMEDIAL WORK PLUG AND ABANDON REMEDIAL WOR                                                                                                                                                                                                                                                                                |            |                                                                                    |
| TEMPORARILY ABANDON CHANGE PLANS COMMENCE DRI<br>PULL OR ALTER CASING MULTIPLE COMPL CASING/CEMEN                                                                                                                                                                                                                                  |            | —                                                                                  |
|                                                                                                                                                                                                                                                                                                                                    |            |                                                                                    |
|                                                                                                                                                                                                                                                                                                                                    |            |                                                                                    |
| OTHER:                                                                                                                                                                                                                                                                                                                             | OTHER:     | TA 🛛                                                                               |
| 13. Describe proposed or completed operations. (Clearly state all pertinent details, and give pertinent dates, including estimated date of starting any proposed work). SEE RULE 19.15.7.14 NMAC. For Multiple Completions: Attach wellbore diagram of proposed completion or recompletion.                                        |            |                                                                                    |
|                                                                                                                                                                                                                                                                                                                                    |            |                                                                                    |
| This Approval of Temporary 94 2018                                                                                                                                                                                                                                                                                                 |            |                                                                                    |
| This Approval of Temporary 94 2018<br>Abandonment Expires                                                                                                                                                                                                                                                                          |            |                                                                                    |
|                                                                                                                                                                                                                                                                                                                                    |            |                                                                                    |
| <ul> <li>6-05-13: MIRU. Unhung well, POOH w/rods &amp; pump. RU pulling unit.</li> <li>6-06-13: POOH w/2-7/8" tbg. RU wireline, RIH w/5-1/2" CIBP, set @ 10486'. Dump 40' cmt on plug. Load well to test.</li> </ul>                                                                                                               |            |                                                                                    |
|                                                                                                                                                                                                                                                                                                                                    |            |                                                                                    |
| Well was tested and charted on or around 6/26/13. Field Foreman notified Donna Mull, but no NMOCD Field Reps onsite. This chart was sent to the Regulatory Analyst in Houston, but was mishandled during shipping. A re-test was performed and charted                                                                             |            |                                                                                    |
| on 9/4/13 up to 400 psi for 30+ minutes. Please see attached chart from test.                                                                                                                                                                                                                                                      |            |                                                                                    |
|                                                                                                                                                                                                                                                                                                                                    |            |                                                                                    |
|                                                                                                                                                                                                                                                                                                                                    |            |                                                                                    |
|                                                                                                                                                                                                                                                                                                                                    |            |                                                                                    |
| Saud Data 07/18/1991                                                                                                                                                                                                                                                                                                               | 12/9/1991  |                                                                                    |
| Spud Date: 07/18/1991 Rig Release D                                                                                                                                                                                                                                                                                                | ate:       |                                                                                    |
|                                                                                                                                                                                                                                                                                                                                    |            |                                                                                    |
| I hereby certify that the information above is true and complete to the best of my knowledge and belief.                                                                                                                                                                                                                           |            |                                                                                    |
| SIGNATURE                                                                                                                                                                                                                                                                                                                          |            |                                                                                    |
| Type or print nameBart Treviño E-mail address:btrevino@enervest.net PHONE:713-495-5355                                                                                                                                                                                                                                             |            |                                                                                    |
|                                                                                                                                                                                                                                                                                                                                    |            |                                                                                    |
| APPROVED BY: Maley Stown TITLE Compliance Office DATE 9/12/2013 SEC 1 2 2013                                                                                                                                                                                                                                                       |            |                                                                                    |
| Conditions of Approval (if and SFGU 2 2013                                                                                                                                                                                                                                                                                         |            |                                                                                    |
| -                                                                                                                                                                                                                                                                                                                                  | , U        |                                                                                    |