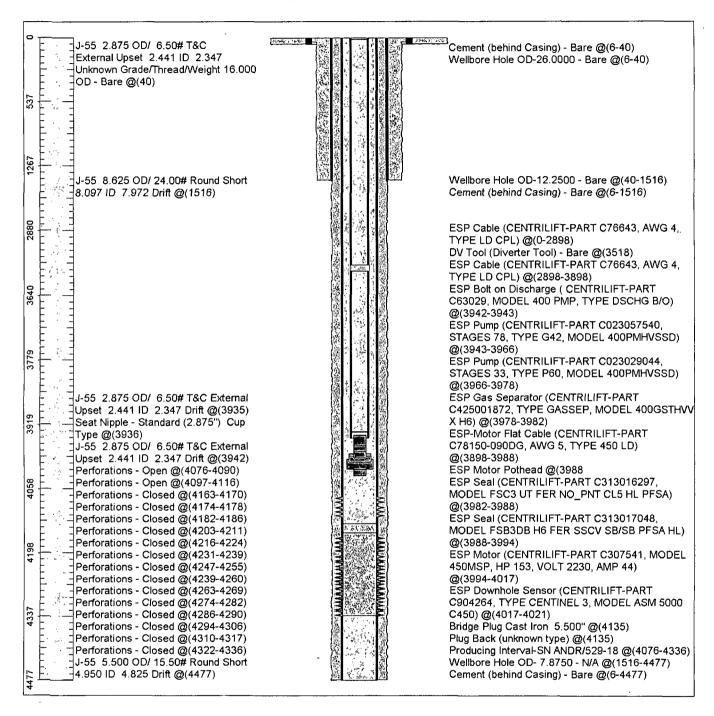

ive                                                                                                                                                                                                                                                                                                                  | TELEPHONE NO. 806-592-6280                     |
| SIGNATURE TYPE OR PRINT NAME Mendy A. Johnson E-mail address: mendy johnson@oxy.com                                                                                                                                                                                                                                                                    |                                                |

## Work Plan Report for Well:NHSAU 529-18



## **Survey Viewer**