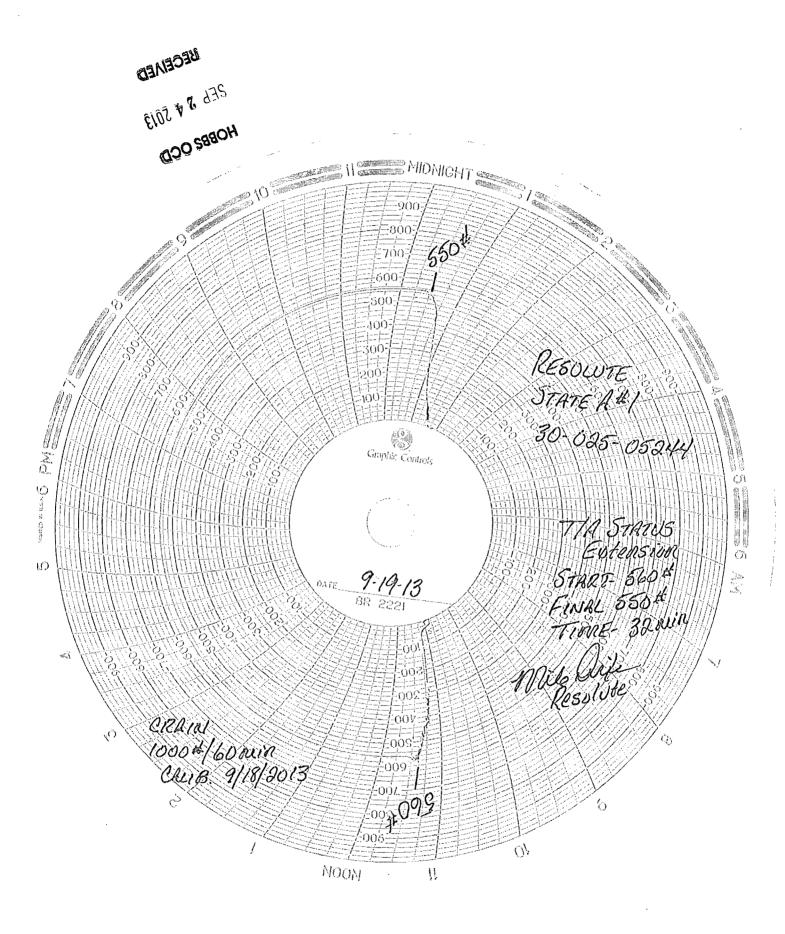

| HOBBS OCU                                                                                                                                           |                                       |
|-----------------------------------------------------------------------------------------------------------------------------------------------------|---------------------------------------|
| Submit I Copy To Appropriate District BBS OCU Office State of New Mexico                                                                            | Form C-103                            |
| State of New Mexico Office District 1 - (575) 393-6161 1625 N. French Dr. Hobbs, NM 8550 District II - (575) 748-1283 OH. CONSERVATION DIVISION     | WELL API NO.                          |
| District II – (575) 748-1283                                                                                                                        | 30-025-05138                          |
| 811 S. First St., Ariesia, NM 88210                                                                                                                 | 5. Indicate Type of Lease             |
| District III – (505) 334-6178   I220 South St. Francis Dr. 1000 Rio Brazos Rd , Aztec, NM 8741 RECEIVED   Santa Fe, NM 87505                        | STATE FEE 🔼 🖊                         |
|                                                                                                                                                     | 6. State Oil & Gas Lease No.          |
| 1220 S. St. Francis Dr., Santa Fe, NM<br>87505                                                                                                      |                                       |
| SUNDRY NOTICES AND REPORTS ON WELLS                                                                                                                 | 7. Lease Name or Unit Agreement Name  |
| (DO NOT USE THIS FORM FOR PROPOSALS TO DRILL OR TO DEEPEN OR PLUG BACK TO A                                                                         |                                       |
| DIFFERENT RESERVOIR, USE "APPLICATION FOR PERMIT" (FORM C-101) FOR SUCH PROPOSALS.)                                                                 | Lee Whitman A                         |
| 1. Type of Well: Oil Well                                                                                                                           | 8. Well Number 4                      |
| 2. Name of Operator<br>Resolute Natural Resources Co., LLC                                                                                          | 9. OGRID Number<br>295770 /           |
| 3. Address of Operator                                                                                                                              | 10. Pool name or Wildcat              |
| 1675 Broadway, Ste 1950 Denver, CO 80202                                                                                                            | Denton, Devonian                      |
| 4. Well Location                                                                                                                                    |                                       |
| Unit Letter $\underline{H}$ : $\underline{1980}$ feet from the $\underline{\mathtt{north}}$ line and $\underline{82}$                               | 25 feet from the east line            |
| Section 26 Township 14S Range 37E                                                                                                                   | NMPM County Lea                       |
| 11. Elevation (Show whether DR, RKB, RT, GR, etc.)                                                                                                  |                                       |
| 3821' GL                                                                                                                                            |                                       |
|                                                                                                                                                     |                                       |
| 12. Check Appropriate Box to Indicate Nature of Notice, Report or Other Data                                                                        |                                       |
| NOTICE OF INTENTION TO:   SUBSEQUENT REPORT OF:                                                                                                     |                                       |
| PERFORM REMEDIAL WORK PLUG AND ABANDON REMEDIAL WORK                                                                                                |                                       |
| TEMPORARILY ABANDON CHANGE PLANS COMMENCE DRILLING OPNS. P AND A                                                                                    |                                       |
| PULL OR ALTER CASING   MULTIPLE COMPL   CASING/CEMENT                                                                                               |                                       |
| DOWNHOLE COMMINGLE                                                                                                                                  |                                       |
| CLOSED-LOOP SYSTEM                                                                                                                                  |                                       |
| OTHER: MIT for TA status                                                                                                                            |                                       |
| 13. Describe proposed or completed operations. (Clearly state all pertinent details, and give pertinent dates, including estimated date             |                                       |
| of starting any proposed work). SEE RULE 19.15.7.14 NMAC. For Multiple Completions: Attach wellbore diagram of proposed completion or recompletion. |                                       |
| proposed completion of recompletion.                                                                                                                |                                       |
| Resolute conducted an MIT on the subject well on September 19,                                                                                      |                                       |
| 2013, to preserve the continued TA status for a 6-month extension.                                                                                  |                                       |
| The well was pressured to 640 psi, charted for 30 minutes. Final                                                                                    |                                       |
| pressure was 635 psi, well passed MIT. Chart is attached.                                                                                           |                                       |
| pressure was 655 psi, well passed MIT. Chart is accadiled.                                                                                          |                                       |
|                                                                                                                                                     |                                       |
| This Approval                                                                                                                                       | of Temporary                          |
| This Approval of Temporary 19-2014 Abandonment Expires                                                                                              |                                       |
| i us su i et et i i i i i i i i i i i i i i i i                                                                                                     |                                       |
|                                                                                                                                                     |                                       |
| Spud Date: Rig Release Date:                                                                                                                        | · · · · · · · · · · · · · · · · · · · |
|                                                                                                                                                     |                                       |
|                                                                                                                                                     |                                       |
| I hereby certify that the information above is true and complete to the best of my knowledge and belief.                                            |                                       |
| 11 110                                                                                                                                              |                                       |
| SIGNATURE CHUMY Blass TITLE Sr Regulatory Tech DATE 9-23-13                                                                                         |                                       |
| Shorry divers                                                                                                                                       |                                       |
| Type or print name Sherry Class E-mail address: E-mail address: PHONE: 303-573-4886, 1580                                                           |                                       |
| For State Use Only                                                                                                                                  |                                       |
| APPROVED BY: DATE 9-24-2013                                                                                                                         |                                       |
| Conditions of Approval (if any):                                                                                                                    |                                       |
|                                                                                                                                                     |                                       |
|                                                                                                                                                     |                                       |