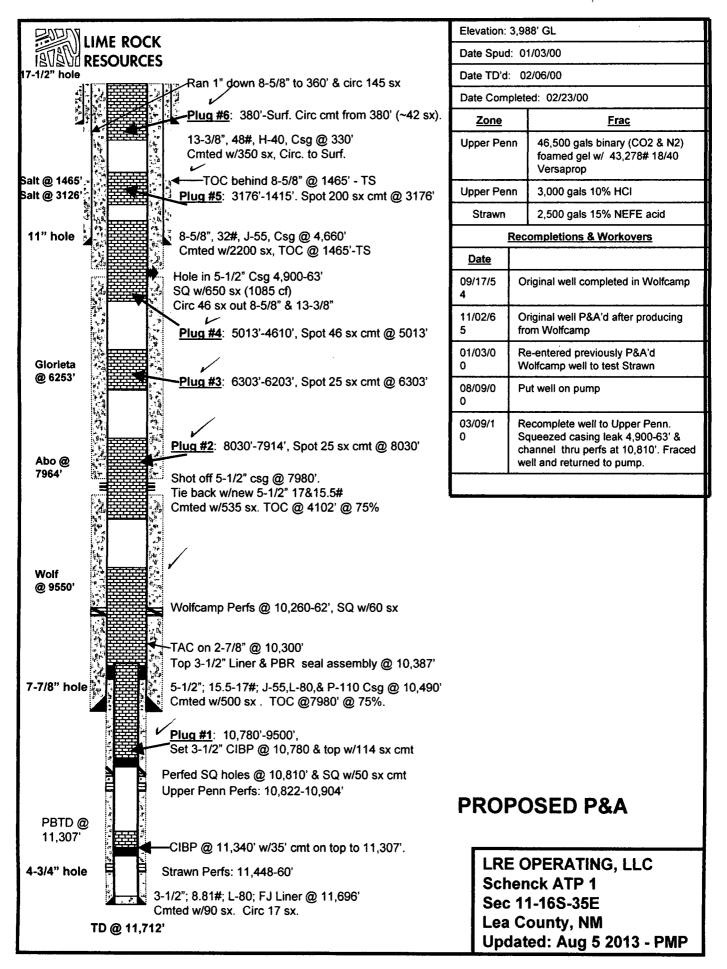

|                                                                                                                                                                       | •                      |                       |                                       |                                       |                                       |
|-----------------------------------------------------------------------------------------------------------------------------------------------------------------------|------------------------|-----------------------|---------------------------------------|---------------------------------------|---------------------------------------|
| Submit 3 Copies To Appropriate Distri<br>Office                                                                                                                       | 0                      | tate of New Me        |                                       |                                       | Form C-103                            |
| 1625 N. French Dr., Hobbs, NM 88240                                                                                                                                   |                        |                       |                                       | WELL API NO.                          | June 19, 2008                         |
| District II<br>1301 W. Grand Ave., Artesia, NM 882<br>District III                                                                                                    | A & 2 TOIL CO          | NSERVATION            | DIVISION                              | 30-025-12583                          |                                       |
| District m                                                                                                                                                            |                        | 0 South St. Frar      | ncis Dr.                              | 5. Indicate Type of Le<br>STATE       | ase<br>FEE 🕅                          |
| 1000 Rio Brazos Rd., Aztec, NM 8741<br>District IV                                                                                                                    | _ 2                    | Santa Fe, NM 87       | 7505                                  | 6. State Oil & Gas Lea                |                                       |
| 1220 S. St. Francis Dr., Santa Fe, NM<br>87505                                                                                                                        | RECEIVED               |                       |                                       |                                       |                                       |
| SUNDRY N                                                                                                                                                              | OTICES AND REPO        |                       |                                       | 7. Lease Name or Unit                 | t Agreement Name                      |
| (DO NOT USE THIS FORM FOR PROPOSALS TO DRILL OR TO DEEPEN OR PLUG BACK TO A<br>DIFFERENT RESERVOIR. USE "APPLICATION FOR PERMIT" (FORM C-101) FOR SUCH<br>PROPOSALS.) |                        |                       |                                       | SCHENCK ATP                           |                                       |
| 1. Type of Well: Oil Well 🖾 Gas Well 🗌 Other                                                                                                                          |                        |                       |                                       | 8. Well Number #1                     |                                       |
| 2. Name of Operator                                                                                                                                                   |                        |                       |                                       | 9. OGRID Number 28                    | 81994                                 |
| LRE OPERATING, LLC.   3. Address of Operator                                                                                                                          |                        |                       |                                       | 10. Pool name or Wildcat:             |                                       |
| c/o Mike Pippin LLC, 3104 N. Sullivan, Farmington, NM 87401                                                                                                           |                        |                       |                                       | Townsend Permo Upper Penn (59847)     |                                       |
| 4. Well Location                                                                                                                                                      |                        |                       |                                       | · · · · · · · · · · · · · · · · · · · | · · · · · · · · · · · · · · · · · · · |
|                                                                                                                                                                       | feet from theN         |                       |                                       |                                       | ne                                    |
| Section 11                                                                                                                                                            |                        | vnship 16-S           |                                       | NMPM Lea Cour                         | nty                                   |
|                                                                                                                                                                       | 3988' GL               | Show whether DR,      | RKB, RT, GR, etc.)                    |                                       |                                       |
|                                                                                                                                                                       |                        |                       |                                       |                                       |                                       |
| 12. Cheo                                                                                                                                                              | ck Appropriate Bo      | ox to Indicate N      | ature of Notice, I                    | Report or Other Data                  | a                                     |
| NOTICE OF                                                                                                                                                             | FINTENTION TO          | D:                    | SUB                                   | SEQUENT REPOR                         | RT OF:                                |
| PERFORM REMEDIAL WORK                                                                                                                                                 |                        | BANDON 🛛              | REMEDIAL WORK                         |                                       | ERING CASING                          |
| TEMPORARILY ABANDON                                                                                                                                                   | CHANGE PLA             |                       | COMMENCE DRI                          |                                       |                                       |
| PULL OR ALTER CASING                                                                                                                                                  |                        | MPL                   | CASING/CEMENT                         | ЈОВ 🗌                                 |                                       |
| DOWNHOLE COMMINGLE                                                                                                                                                    |                        |                       |                                       |                                       |                                       |
| OTHER: P&A                                                                                                                                                            |                        | $\square$             | OTHER:                                |                                       |                                       |
| 13. Describe proposed or co                                                                                                                                           |                        |                       |                                       |                                       |                                       |
| of starting any proposed<br>or recompletion.                                                                                                                          | a work). SEE RULE      | 1103. For Multip      | le Completions: Att                   | ach wellbore diagram of               | proposed completio                    |
|                                                                                                                                                                       |                        |                       |                                       |                                       |                                       |
| LDE ODED ATING LLC would                                                                                                                                              | like to De A this ma   |                       |                                       | advetien environment. Di              |                                       |
| LRE OPERATING, LLC would<br>Upper Penn perfs (10,822'-10,9                                                                                                            |                        |                       |                                       |                                       |                                       |
| 10,260'-62', & Top of Wolfcan                                                                                                                                         |                        |                       |                                       |                                       |                                       |
| w/P&A mud (25 sx gel/100 bbls                                                                                                                                         |                        |                       |                                       |                                       |                                       |
| plug (~226') @ 8030'. WOC. 7<br>6303'. WOC, Tag cmt. <u>Plug #</u>                                                                                                    |                        |                       |                                       |                                       |                                       |
| (~416') @ 5013'. WOC, Tag ci                                                                                                                                          |                        |                       |                                       |                                       |                                       |
| 3176'. WOC. Tag cmt. Plug #6                                                                                                                                          | 6 (380'-Surface): 13   | -3/8" shoe @ 330'     | . W/tbg @ 380', cir                   | c cmt to surface. TOH.                | Cut off csg below                     |
| surface csg flange. Top off all cars off anchors and restore location.                                                                                                |                        |                       |                                       | overnment specs. RD mo                | ove off location, cut                 |
| on anchors and restore location.                                                                                                                                      | Any now back with      | be into a closed lo   | op system.                            |                                       |                                       |
| Smud Data: 1/2/00                                                                                                                                                     |                        |                       | alaan Dataa                           | 19/00                                 |                                       |
| Spud Date: 1/3/00<br>I hereby certify that the informat                                                                                                               | tion above is true and | Drilling Rig R        |                                       | /8/00                                 | ·····                                 |
| i hereby certify that the informat                                                                                                                                    | $\sim $                | complete to the be    | st of my knowledge                    | and bener.                            |                                       |
| SIGNATURE <i>M. J.</i>                                                                                                                                                | Rippin                 | TITLE_ <u>Petrole</u> | eum Engineer - Ager                   | nt DATE <u>8</u>                      | 3/5/13                                |
| Type or print name Mike Pip                                                                                                                                           | nin                    | E-mail address:       | mike@pippinll                         | com PHONE                             | 505-327-4573                          |
| For State Use Only                                                                                                                                                    |                        | + 2 mun uun ess.      | /                                     |                                       | 505-521-4515                          |
| ADDROVED DY ST                                                                                                                                                        | 7/ /                   | In Dir                | t mor                                 |                                       | 10-10-200                             |
| APPROVED BY:<br>Conditions of Approval (if any):                                                                                                                      | man                    |                       | · · · · · · · · · · · · · · · · · · · | DATE                                  | VIV COL                               |
| (ii ully).                                                                                                                                                            |                        |                       |                                       |                                       |                                       |
| 1                                                                                                                                                                     |                        |                       |                                       |                                       | · · · · · · · · · · · · · · · · · · · |
|                                                                                                                                                                       |                        |                       | /                                     |                                       | On N                                  |
|                                                                                                                                                                       |                        |                       | <i>'</i>                              | 00T 4                                 | 0 2013 XN                             |