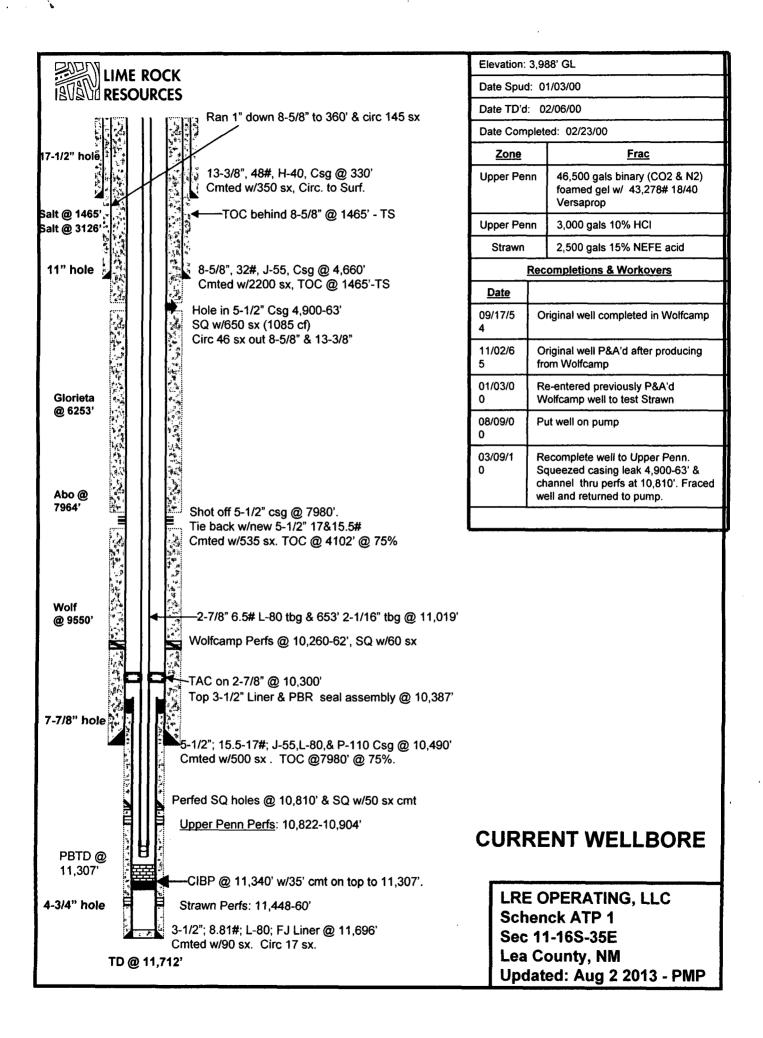

|                                                                                                                                                                       | •                      |                       |                                       |                                       |                                       |
|-----------------------------------------------------------------------------------------------------------------------------------------------------------------------|------------------------|-----------------------|---------------------------------------|---------------------------------------|---------------------------------------|
| Submit 3 Copies To Appropriate Distri<br>Office                                                                                                                       | 0                      | tate of New Me        |                                       |                                       | Form C-103                            |
| 1625 N. French Dr., Hobbs, NM 88240                                                                                                                                   |                        |                       |                                       | WELL API NO.                          | June 19, 2008                         |
| District II<br>1301 W. Grand Ave., Artesia, NM 882<br>District III                                                                                                    | A & 2 TOIL CO          | NSERVATION            | DIVISION                              | 30-025-12583                          |                                       |
| District m                                                                                                                                                            |                        | 0 South St. Frar      | ncis Dr.                              | 5. Indicate Type of Le<br>STATE       | ase<br>FEE 🕅                          |
| 1000 Rio Brazos Rd., Aztec, NM 8741<br>District IV                                                                                                                    | _ 2                    | Santa Fe, NM 87       | 7505                                  | 6. State Oil & Gas Lea                |                                       |
| 1220 S. St. Francis Dr., Santa Fe, NM<br>87505                                                                                                                        | RECEIVED               |                       |                                       |                                       |                                       |
| SUNDRY N                                                                                                                                                              | OTICES AND REPO        |                       |                                       | 7. Lease Name or Unit                 | t Agreement Name                      |
| (DO NOT USE THIS FORM FOR PROPOSALS TO DRILL OR TO DEEPEN OR PLUG BACK TO A<br>DIFFERENT RESERVOIR. USE "APPLICATION FOR PERMIT" (FORM C-101) FOR SUCH<br>PROPOSALS.) |                        |                       |                                       | SCHENCK ATP                           |                                       |
| 1. Type of Well: Oil Well 🖾 Gas Well 🗌 Other                                                                                                                          |                        |                       |                                       | 8. Well Number #1                     |                                       |
| 2. Name of Operator                                                                                                                                                   |                        |                       |                                       | 9. OGRID Number 28                    | 81994                                 |
| LRE OPERATING, LLC.   3. Address of Operator                                                                                                                          |                        |                       |                                       | 10. Pool name or Wildcat:             |                                       |
| c/o Mike Pippin LLC, 3104 N. Sullivan, Farmington, NM 87401                                                                                                           |                        |                       |                                       | Townsend Permo Upper Penn (59847)     |                                       |
| 4. Well Location                                                                                                                                                      |                        |                       |                                       | · · · · · · · · · · · · · · · · · · · | · · · · · · · · · · · · · · · · · · · |
|                                                                                                                                                                       | feet from theN         |                       |                                       |                                       | ne                                    |
| Section 11                                                                                                                                                            |                        | vnship 16-S           |                                       | NMPM Lea Cour                         | nty                                   |
|                                                                                                                                                                       | 3988' GL               | Show whether DR,      | RKB, RT, GR, etc.)                    |                                       |                                       |
|                                                                                                                                                                       |                        |                       |                                       |                                       |                                       |
| 12. Cheo                                                                                                                                                              | ck Appropriate Bo      | ox to Indicate N      | ature of Notice, I                    | Report or Other Data                  | a                                     |
| NOTICE OF                                                                                                                                                             | FINTENTION TO          | D:                    | SUB                                   | SEQUENT REPOR                         | RT OF:                                |
| PERFORM REMEDIAL WORK                                                                                                                                                 |                        | BANDON 🛛              | REMEDIAL WORK                         |                                       | ERING CASING                          |
| TEMPORARILY ABANDON                                                                                                                                                   | CHANGE PLA             |                       | COMMENCE DRI                          |                                       |                                       |
| PULL OR ALTER CASING                                                                                                                                                  |                        | MPL                   | CASING/CEMENT                         | ЈОВ 🗌                                 |                                       |
| DOWNHOLE COMMINGLE                                                                                                                                                    |                        |                       |                                       |                                       |                                       |
| OTHER: P&A                                                                                                                                                            |                        | $\square$             | OTHER:                                |                                       |                                       |
| 13. Describe proposed or co                                                                                                                                           |                        |                       |                                       |                                       |                                       |
| of starting any proposed<br>or recompletion.                                                                                                                          | a work). SEE RULE      | 1103. For Multip      | le Completions: Att                   | ach wellbore diagram of               | proposed completio                    |
|                                                                                                                                                                       |                        |                       |                                       |                                       |                                       |
| LDE ODED ATING LLC would                                                                                                                                              | like to De A this ma   |                       |                                       | advetien environment. Di              |                                       |
| LRE OPERATING, LLC would<br>Upper Penn perfs (10,822'-10,9                                                                                                            |                        |                       |                                       |                                       |                                       |
| 10,260'-62', & Top of Wolfcan                                                                                                                                         |                        |                       |                                       |                                       |                                       |
| w/P&A mud (25 sx gel/100 bbls                                                                                                                                         |                        |                       |                                       |                                       |                                       |
| plug (~226') @ 8030'. WOC. 7<br>6303'. WOC, Tag cmt. <u>Plug #</u>                                                                                                    |                        |                       |                                       |                                       |                                       |
| (~416') @ 5013'. WOC, Tag ci                                                                                                                                          |                        |                       |                                       |                                       |                                       |
| 3176'. WOC. Tag cmt. Plug #6                                                                                                                                          | 6 (380'-Surface): 13   | -3/8" shoe @ 330'     | . W/tbg @ 380', cir                   | c cmt to surface. TOH.                | Cut off csg below                     |
| surface csg flange. Top off all cars off anchors and restore location.                                                                                                |                        |                       |                                       | overnment specs. RD mo                | ove off location, cut                 |
| on anchors and restore location.                                                                                                                                      | Any now back with      | be into a closed lo   | op system.                            |                                       |                                       |
| Smud Data: 1/2/00                                                                                                                                                     |                        |                       | alaan Dataa                           | 19/00                                 |                                       |
| Spud Date: 1/3/00<br>I hereby certify that the informat                                                                                                               | tion above is true and | Drilling Rig R        |                                       | /8/00                                 | ·····                                 |
| i hereby certify that the informat                                                                                                                                    | $\sim $                | complete to the be    | st of my knowledge                    | and bener.                            |                                       |
| SIGNATURE <i>M. J.</i>                                                                                                                                                | Rippin                 | TITLE_ <u>Petrole</u> | eum Engineer - Ager                   | nt DATE <u>8</u>                      | 3/5/13                                |
| Type or print name Mike Pip                                                                                                                                           | nin                    | E-mail address:       | mike@pippinll                         | com PHONE                             | 505-327-4573                          |
| For State Use Only                                                                                                                                                    |                        | + 2 mun uun ess.      | /                                     |                                       | 505-521-4515                          |
| ADDROVED DY ST                                                                                                                                                        | 7/ /                   | In Dir                | t mor                                 |                                       | 10-10-200                             |
| APPROVED BY:<br>Conditions of Approval (if any):                                                                                                                      | man                    |                       | · · · · · · · · · · · · · · · · · · · | DATE                                  | VIV COL                               |
| (ii ully).                                                                                                                                                            |                        |                       |                                       |                                       |                                       |
| 1                                                                                                                                                                     |                        |                       |                                       |                                       | · · · · · · · · · · · · · · · · · · · |
|                                                                                                                                                                       |                        |                       | /                                     |                                       | On N                                  |
|                                                                                                                                                                       |                        |                       | <i>'</i>                              | 00T 4                                 | 0 2013 XN                             |