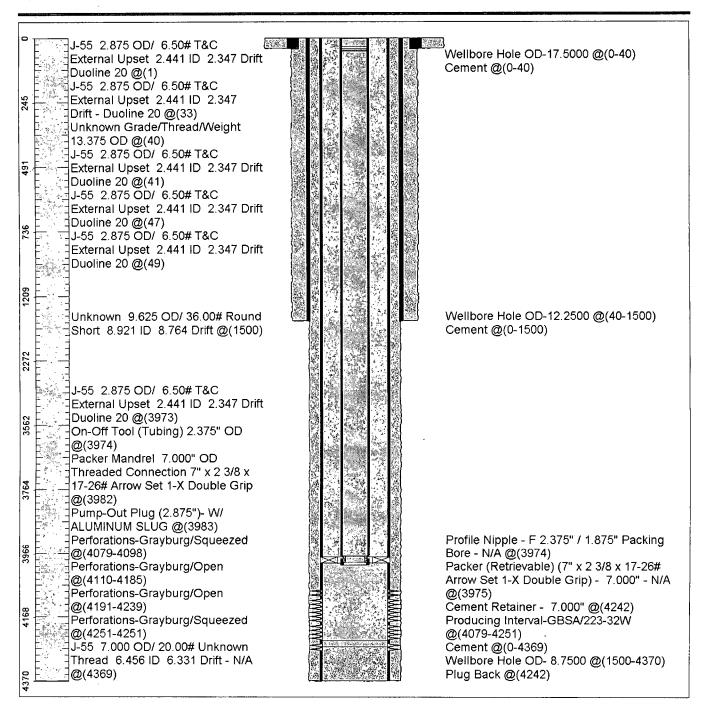

### **Wellbore Diagram**

## State of New Mexico Energy, Minerals and Natural Resources Department

Form C-103 Revised 5-27-2004

| FILE IN TRIPLICATE                                                                                                                                                                                                                                                                                                                                                                                                                                                                                                                                                                                                                                                                                                                                                                                                                                                                                                                                                                                                                               | OIL, CONSERV                                                        | ATION DIVISION           | Revised 3-27-2004                     |
|--------------------------------------------------------------------------------------------------------------------------------------------------------------------------------------------------------------------------------------------------------------------------------------------------------------------------------------------------------------------------------------------------------------------------------------------------------------------------------------------------------------------------------------------------------------------------------------------------------------------------------------------------------------------------------------------------------------------------------------------------------------------------------------------------------------------------------------------------------------------------------------------------------------------------------------------------------------------------------------------------------------------------------------------------|---------------------------------------------------------------------|--------------------------|---------------------------------------|
| DISTRICT I<br>1625 N. French Dr. , Hobbs, NM 88240                                                                                                                                                                                                                                                                                                                                                                                                                                                                                                                                                                                                                                                                                                                                                                                                                                                                                                                                                                                               | HOBBS OCD 1220 South                                                | St. Francis Dr. NM 87505 | WELL API NO.<br>30-025-28944          |
| DISTRICT II                                                                                                                                                                                                                                                                                                                                                                                                                                                                                                                                                                                                                                                                                                                                                                                                                                                                                                                                                                                                                                      | OCT 1 0 2013                                                        | 0,000                    | 5. Indicate Type of Lease             |
| 1301 W. Grand Ave, Artesia, NM 88210                                                                                                                                                                                                                                                                                                                                                                                                                                                                                                                                                                                                                                                                                                                                                                                                                                                                                                                                                                                                             | UCT I U =                                                           |                          | STATE FEE X                           |
| DISTRICT III                                                                                                                                                                                                                                                                                                                                                                                                                                                                                                                                                                                                                                                                                                                                                                                                                                                                                                                                                                                                                                     |                                                                     |                          | 6. State Oil & Gas Lease No.          |
| 1000 Rio Brazos Rd, Aztec, NM 87410                                                                                                                                                                                                                                                                                                                                                                                                                                                                                                                                                                                                                                                                                                                                                                                                                                                                                                                                                                                                              | RECEIVED                                                            | 1.0                      | 7. Loggo Nama or Unit Agreement Name  |
|                                                                                                                                                                                                                                                                                                                                                                                                                                                                                                                                                                                                                                                                                                                                                                                                                                                                                                                                                                                                                                                  | DTICES AND REPORTS ON WE                                            | •                        | 7. Lease Name or Unit Agreement Name  |
|                                                                                                                                                                                                                                                                                                                                                                                                                                                                                                                                                                                                                                                                                                                                                                                                                                                                                                                                                                                                                                                  | ROPOSALS TO DRILL OR TO DEEPEN<br>APPLICATION FOR PERMIT" (Form C-1 |                          | North Hobbs (G/SA) Unit<br>Section 32 |
| 1. Type of Well:                                                                                                                                                                                                                                                                                                                                                                                                                                                                                                                                                                                                                                                                                                                                                                                                                                                                                                                                                                                                                                 |                                                                     |                          | 8. Well No. 223                       |
| Oil Well                                                                                                                                                                                                                                                                                                                                                                                                                                                                                                                                                                                                                                                                                                                                                                                                                                                                                                                                                                                                                                         | Gas Well Other In                                                   | ector                    |                                       |
| Name of Operator     Occidental Permian Ltd.                                                                                                                                                                                                                                                                                                                                                                                                                                                                                                                                                                                                                                                                                                                                                                                                                                                                                                                                                                                                     |                                                                     |                          | 9. OGRID No. 157984                   |
| 3. Address of Operator                                                                                                                                                                                                                                                                                                                                                                                                                                                                                                                                                                                                                                                                                                                                                                                                                                                                                                                                                                                                                           |                                                                     |                          | 10. Pool name or Wildcat Hobbs (G/SA) |
| HCR 1 Box 90 Denver City, TX                                                                                                                                                                                                                                                                                                                                                                                                                                                                                                                                                                                                                                                                                                                                                                                                                                                                                                                                                                                                                     | X 79323                                                             |                          |                                       |
| Unit Letter E: 2630 Feet From The North Line and 1420 Feet From The West Line                                                                                                                                                                                                                                                                                                                                                                                                                                                                                                                                                                                                                                                                                                                                                                                                                                                                                                                                                                    |                                                                     |                          |                                       |
| Section 32                                                                                                                                                                                                                                                                                                                                                                                                                                                                                                                                                                                                                                                                                                                                                                                                                                                                                                                                                                                                                                       | Township 18-S                                                       | Range 38-E               | NMPM Lea County                       |
|                                                                                                                                                                                                                                                                                                                                                                                                                                                                                                                                                                                                                                                                                                                                                                                                                                                                                                                                                                                                                                                  | 11. Elevation (Show whether DF, RK 3634' GL                         | (B, RT GR, etc.)         |                                       |
| Pit or Below-grade Tank Application or Closure                                                                                                                                                                                                                                                                                                                                                                                                                                                                                                                                                                                                                                                                                                                                                                                                                                                                                                                                                                                                   |                                                                     |                          |                                       |
| Pit Type Depth of Ground Water Distance from nearest fresh water well Distance from nearest surface water                                                                                                                                                                                                                                                                                                                                                                                                                                                                                                                                                                                                                                                                                                                                                                                                                                                                                                                                        |                                                                     |                          |                                       |
| Pit Liner Thickness mil Below-Grade Tank: Volume bbls; Construction Material                                                                                                                                                                                                                                                                                                                                                                                                                                                                                                                                                                                                                                                                                                                                                                                                                                                                                                                                                                     |                                                                     |                          |                                       |
| 12. Check Appropriate Box to Indicate Nature of Notice, Report, or Other Data  NOTICE OF INTENTION TO: SUBSEQUENT REPORT OF:                                                                                                                                                                                                                                                                                                                                                                                                                                                                                                                                                                                                                                                                                                                                                                                                                                                                                                                     |                                                                     |                          |                                       |
| PERFORM REMEDIAL WORK                                                                                                                                                                                                                                                                                                                                                                                                                                                                                                                                                                                                                                                                                                                                                                                                                                                                                                                                                                                                                            | PLUG AND ABANDON                                                    | REMEDIAL WORK            | ALTERING CASING                       |
| TEMPORARILY ABANDON                                                                                                                                                                                                                                                                                                                                                                                                                                                                                                                                                                                                                                                                                                                                                                                                                                                                                                                                                                                                                              | CHANGE PLANS                                                        | COMMENCE DRILLING OPN    |                                       |
| PULL OR ALTER CASING                                                                                                                                                                                                                                                                                                                                                                                                                                                                                                                                                                                                                                                                                                                                                                                                                                                                                                                                                                                                                             | Multiple Completion                                                 | CASING TEST AND CEMEN    |                                       |
| OTHER:                                                                                                                                                                                                                                                                                                                                                                                                                                                                                                                                                                                                                                                                                                                                                                                                                                                                                                                                                                                                                                           | Water completion                                                    |                          |                                       |
|                                                                                                                                                                                                                                                                                                                                                                                                                                                                                                                                                                                                                                                                                                                                                                                                                                                                                                                                                                                                                                                  |                                                                     |                          | ag back/Acid Treat X                  |
| <ol> <li>Describe Proposed or Completed Operations (Clearly state all pertinent details, and give pertinent dates, including estimated date of starting any proposed work) SEE RULE 1103. For Multiple Completions: Attach wellbore diagram of proposed completion or recompletion.</li> <li>RUPU &amp; RU.</li> <li>NU wellhead/NU BOP.</li> <li>POOH and lay down tubing and injection packer.</li> <li>RIH w/bit. Tag @4202'. POOH w/bit.</li> <li>Dump 155 gal of pea gravel down well. RIH w/tubing. Tag gravel @4117'.</li> <li>RU wire line &amp; run TD check. Tag pea gravel @4147'. Dump 50 gal pea gravel down casing. Run TD check. Tag pea gravel @4123'. Dump 28 more gal of pea gravel and 2 sacks of cement. Tag TOC @4107'. RD wire line.</li> <li>RIH w/packer set @4010'. RU Rising Star @ spot 500 gal of 17% acid. Brock @1500 PSI. RD Rising Star. POOH w/packer.</li> <li>RIH w/CICR set @4020'. RU HES &amp; squeeze perfs 4079', 4093', 4098' with 300 sacks 2% Super CBL cement. Reverse out 6 bbl. RD HES.</li> </ol> |                                                                     |                          |                                       |
| 9. RIH w/bit & drill collars. Tag @4006'. RU power swivel & drill on cement and CICR from 4006-4103'. Circ clean. Tested squeeze OK.  ***see attached sheet for additional data***                                                                                                                                                                                                                                                                                                                                                                                                                                                                                                                                                                                                                                                                                                                                                                                                                                                               |                                                                     |                          |                                       |
| I hereby certify that the information above is true and complete to the best of my knowledge and belief. I further certify that any pit or below-grade tank has been/will be constructed or                                                                                                                                                                                                                                                                                                                                                                                                                                                                                                                                                                                                                                                                                                                                                                                                                                                      |                                                                     |                          |                                       |
| closed according to NMOCD guidelines , a general permit or an (attached) alternative OCD-approved plan                                                                                                                                                                                                                                                                                                                                                                                                                                                                                                                                                                                                                                                                                                                                                                                                                                                                                                                                           |                                                                     |                          |                                       |
| SIGNATURE MULL                                                                                                                                                                                                                                                                                                                                                                                                                                                                                                                                                                                                                                                                                                                                                                                                                                                                                                                                                                                                                                   | a Chathron                                                          | TITLE Administrative     | Associate DATE 10/09/2013             |
| TYPE OR PRINT NAME Mendy A. Johnson E-mail address: mendy johnson@oxy.com TELEPHONE NO. 806-592-6280                                                                                                                                                                                                                                                                                                                                                                                                                                                                                                                                                                                                                                                                                                                                                                                                                                                                                                                                             |                                                                     |                          |                                       |
| For State Use Only APPROVED BY                                                                                                                                                                                                                                                                                                                                                                                                                                                                                                                                                                                                                                                                                                                                                                                                                                                                                                                                                                                                                   |                                                                     | TITLE D 13-4 10          | va pola 16 2/2 .:                     |
| CONDITIONS OF APPROVAL IF ANY:                                                                                                                                                                                                                                                                                                                                                                                                                                                                                                                                                                                                                                                                                                                                                                                                                                                                                                                                                                                                                   | R-6199-B                                                            | _ 11112 & 45/ W          | GF DAYED 15-201                       |
|                                                                                                                                                                                                                                                                                                                                                                                                                                                                                                                                                                                                                                                                                                                                                                                                                                                                                                                                                                                                                                                  | K-0177-10                                                           |                          | ( \/ ,                                |

#### NHU 32-223 API 30-025-28944

- 10. RD power swivel. POOH w/bit
- 11. RIH w/packer set @4138'. RU Rising Star and pump 25 bbl 10# brine down tbg. Pump 500 gal of 15% NEFE acid and 500 lb rock salt block. Move packer to 4099'. Pump 500 gal of 15% NEFE acid and 500 rock salt block. Flush w/50 bbl fresh water. RD Rising Star. POOH w/packer.
- 12. RIH w/bit and drill collars. Tag @4180'. RU power swivel & clean out pea gravel to 4242'. Circulate clean. POOH w/bit & drill collars. RD power swivel.
- 13. RIH w/Arrowset 1-X Double grip packer set on 127 its of 2-7/8" Duoline 20 tubing. Packer set @3982'.
- 14. Test casing to 590 PSI for 30 minutes and chart for the NMOCD.
- 15. ND BOP/NU wellhead.
- 16. RDPU & RU. Clean location and return well to injection.