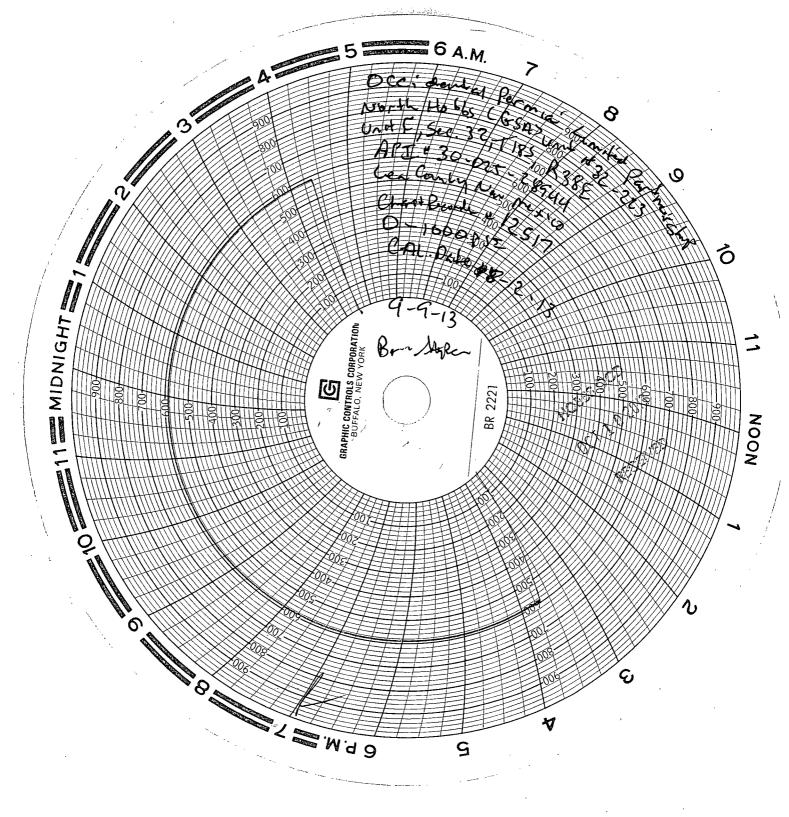

## State of New Mexico Energy, Minerals and Natural Resources Department

Form C-103 Revised 5-27-2004

| FILE IN TRIPLICATE                                                                                                                                                                                                                                                                                                                                                                                                                                                                                                                                                                                                                                                                                                                                                                                                                                                                                                                                                                                                                               | OIL, CONSERV                                                        | ATION DIVISION           | Revised 3-27-2004                     |
|--------------------------------------------------------------------------------------------------------------------------------------------------------------------------------------------------------------------------------------------------------------------------------------------------------------------------------------------------------------------------------------------------------------------------------------------------------------------------------------------------------------------------------------------------------------------------------------------------------------------------------------------------------------------------------------------------------------------------------------------------------------------------------------------------------------------------------------------------------------------------------------------------------------------------------------------------------------------------------------------------------------------------------------------------|---------------------------------------------------------------------|--------------------------|---------------------------------------|
| DISTRICT I<br>1625 N. French Dr. , Hobbs, NM 88240                                                                                                                                                                                                                                                                                                                                                                                                                                                                                                                                                                                                                                                                                                                                                                                                                                                                                                                                                                                               | HOBBS OCD 1220 South                                                | St. Francis Dr. NM 87505 | WELL API NO.<br>30-025-28944          |
| DISTRICT II                                                                                                                                                                                                                                                                                                                                                                                                                                                                                                                                                                                                                                                                                                                                                                                                                                                                                                                                                                                                                                      | OCT 1 0 2013                                                        | 0,000                    | 5. Indicate Type of Lease             |
| 1301 W. Grand Ave, Artesia, NM 88210                                                                                                                                                                                                                                                                                                                                                                                                                                                                                                                                                                                                                                                                                                                                                                                                                                                                                                                                                                                                             | UCT I U =                                                           |                          | STATE FEE X                           |
| DISTRICT III                                                                                                                                                                                                                                                                                                                                                                                                                                                                                                                                                                                                                                                                                                                                                                                                                                                                                                                                                                                                                                     |                                                                     |                          | 6. State Oil & Gas Lease No.          |
| 1000 Rio Brazos Rd, Aztec, NM 87410                                                                                                                                                                                                                                                                                                                                                                                                                                                                                                                                                                                                                                                                                                                                                                                                                                                                                                                                                                                                              | RECEIVED                                                            | 1.0                      | 7. Loggo Nama or Unit Agreement Name  |
|                                                                                                                                                                                                                                                                                                                                                                                                                                                                                                                                                                                                                                                                                                                                                                                                                                                                                                                                                                                                                                                  | DTICES AND REPORTS ON WE                                            | •                        | 7. Lease Name or Unit Agreement Name  |
|                                                                                                                                                                                                                                                                                                                                                                                                                                                                                                                                                                                                                                                                                                                                                                                                                                                                                                                                                                                                                                                  | ROPOSALS TO DRILL OR TO DEEPEN<br>APPLICATION FOR PERMIT" (Form C-1 |                          | North Hobbs (G/SA) Unit<br>Section 32 |
| 1. Type of Well:                                                                                                                                                                                                                                                                                                                                                                                                                                                                                                                                                                                                                                                                                                                                                                                                                                                                                                                                                                                                                                 |                                                                     |                          | 8. Well No. 223                       |
| Oil Well                                                                                                                                                                                                                                                                                                                                                                                                                                                                                                                                                                                                                                                                                                                                                                                                                                                                                                                                                                                                                                         | Gas Well Other In                                                   | ector                    |                                       |
| Name of Operator     Occidental Permian Ltd.                                                                                                                                                                                                                                                                                                                                                                                                                                                                                                                                                                                                                                                                                                                                                                                                                                                                                                                                                                                                     |                                                                     |                          | 9. OGRID No. 157984                   |
| 3. Address of Operator                                                                                                                                                                                                                                                                                                                                                                                                                                                                                                                                                                                                                                                                                                                                                                                                                                                                                                                                                                                                                           |                                                                     |                          | 10. Pool name or Wildcat Hobbs (G/SA) |
| HCR 1 Box 90 Denver City, TX                                                                                                                                                                                                                                                                                                                                                                                                                                                                                                                                                                                                                                                                                                                                                                                                                                                                                                                                                                                                                     | X 79323                                                             |                          |                                       |
| Unit Letter E: 2630 Feet From The North Line and 1420 Feet From The West Line                                                                                                                                                                                                                                                                                                                                                                                                                                                                                                                                                                                                                                                                                                                                                                                                                                                                                                                                                                    |                                                                     |                          |                                       |
| Section 32                                                                                                                                                                                                                                                                                                                                                                                                                                                                                                                                                                                                                                                                                                                                                                                                                                                                                                                                                                                                                                       | Township 18-S                                                       | Range 38-E               | NMPM Lea County                       |
|                                                                                                                                                                                                                                                                                                                                                                                                                                                                                                                                                                                                                                                                                                                                                                                                                                                                                                                                                                                                                                                  | 11. Elevation (Show whether DF, RK 3634' GL                         | (B, RT GR, etc.)         |                                       |
| Pit or Below-grade Tank Application or Closure                                                                                                                                                                                                                                                                                                                                                                                                                                                                                                                                                                                                                                                                                                                                                                                                                                                                                                                                                                                                   |                                                                     |                          |                                       |
| Pit Type Depth of Ground Water Distance from nearest fresh water well Distance from nearest surface water                                                                                                                                                                                                                                                                                                                                                                                                                                                                                                                                                                                                                                                                                                                                                                                                                                                                                                                                        |                                                                     |                          |                                       |
| Pit Liner Thickness mil Below-Grade Tank: Volume bbls; Construction Material                                                                                                                                                                                                                                                                                                                                                                                                                                                                                                                                                                                                                                                                                                                                                                                                                                                                                                                                                                     |                                                                     |                          |                                       |
| 12. Check Appropriate Box to Indicate Nature of Notice, Report, or Other Data  NOTICE OF INTENTION TO: SUBSEQUENT REPORT OF:                                                                                                                                                                                                                                                                                                                                                                                                                                                                                                                                                                                                                                                                                                                                                                                                                                                                                                                     |                                                                     |                          |                                       |
| PERFORM REMEDIAL WORK                                                                                                                                                                                                                                                                                                                                                                                                                                                                                                                                                                                                                                                                                                                                                                                                                                                                                                                                                                                                                            | PLUG AND ABANDON                                                    | REMEDIAL WORK            | ALTERING CASING                       |
| TEMPORARILY ABANDON                                                                                                                                                                                                                                                                                                                                                                                                                                                                                                                                                                                                                                                                                                                                                                                                                                                                                                                                                                                                                              | CHANGE PLANS                                                        | COMMENCE DRILLING OPN    |                                       |
| PULL OR ALTER CASING                                                                                                                                                                                                                                                                                                                                                                                                                                                                                                                                                                                                                                                                                                                                                                                                                                                                                                                                                                                                                             | Multiple Completion                                                 | CASING TEST AND CEMEN    |                                       |
| OTHER:                                                                                                                                                                                                                                                                                                                                                                                                                                                                                                                                                                                                                                                                                                                                                                                                                                                                                                                                                                                                                                           | Water completion                                                    |                          |                                       |
|                                                                                                                                                                                                                                                                                                                                                                                                                                                                                                                                                                                                                                                                                                                                                                                                                                                                                                                                                                                                                                                  |                                                                     |                          | ag back/Acid Treat X                  |
| <ol> <li>Describe Proposed or Completed Operations (Clearly state all pertinent details, and give pertinent dates, including estimated date of starting any proposed work) SEE RULE 1103. For Multiple Completions: Attach wellbore diagram of proposed completion or recompletion.</li> <li>RUPU &amp; RU.</li> <li>NU wellhead/NU BOP.</li> <li>POOH and lay down tubing and injection packer.</li> <li>RIH w/bit. Tag @4202'. POOH w/bit.</li> <li>Dump 155 gal of pea gravel down well. RIH w/tubing. Tag gravel @4117'.</li> <li>RU wire line &amp; run TD check. Tag pea gravel @4147'. Dump 50 gal pea gravel down casing. Run TD check. Tag pea gravel @4123'. Dump 28 more gal of pea gravel and 2 sacks of cement. Tag TOC @4107'. RD wire line.</li> <li>RIH w/packer set @4010'. RU Rising Star @ spot 500 gal of 17% acid. Brock @1500 PSI. RD Rising Star. POOH w/packer.</li> <li>RIH w/CICR set @4020'. RU HES &amp; squeeze perfs 4079', 4093', 4098' with 300 sacks 2% Super CBL cement. Reverse out 6 bbl. RD HES.</li> </ol> |                                                                     |                          |                                       |
| 9. RIH w/bit & drill collars. Tag @4006'. RU power swivel & drill on cement and CICR from 4006-4103'. Circ clean. Tested squeeze OK.  ***see attached sheet for additional data***                                                                                                                                                                                                                                                                                                                                                                                                                                                                                                                                                                                                                                                                                                                                                                                                                                                               |                                                                     |                          |                                       |
| I hereby certify that the information above is true and complete to the best of my knowledge and belief. I further certify that any pit or below-grade tank has been/will be constructed or                                                                                                                                                                                                                                                                                                                                                                                                                                                                                                                                                                                                                                                                                                                                                                                                                                                      |                                                                     |                          |                                       |
| closed according to NMOCD guidelines , a general permit or an (attached) alternative OCD-approved plan                                                                                                                                                                                                                                                                                                                                                                                                                                                                                                                                                                                                                                                                                                                                                                                                                                                                                                                                           |                                                                     |                          |                                       |
| SIGNATURE MULL                                                                                                                                                                                                                                                                                                                                                                                                                                                                                                                                                                                                                                                                                                                                                                                                                                                                                                                                                                                                                                   | a Chathron                                                          | TITLE Administrative     | Associate DATE 10/09/2013             |
| TYPE OR PRINT NAME Mendy A. Johnson E-mail address: mendy johnson@oxy.com TELEPHONE NO. 806-592-6280                                                                                                                                                                                                                                                                                                                                                                                                                                                                                                                                                                                                                                                                                                                                                                                                                                                                                                                                             |                                                                     |                          |                                       |
| For State Use Only APPROVED BY                                                                                                                                                                                                                                                                                                                                                                                                                                                                                                                                                                                                                                                                                                                                                                                                                                                                                                                                                                                                                   |                                                                     | TITLE D 13-4 10          | va pola 16 2/2 .:                     |
| CONDITIONS OF APPROVAL IF ANY:                                                                                                                                                                                                                                                                                                                                                                                                                                                                                                                                                                                                                                                                                                                                                                                                                                                                                                                                                                                                                   | R-6199-B                                                            | _ 11112 & 45/ W          | GF DAYED 15-201                       |
|                                                                                                                                                                                                                                                                                                                                                                                                                                                                                                                                                                                                                                                                                                                                                                                                                                                                                                                                                                                                                                                  | K-0177-10                                                           |                          | ( \/ ,                                |

#### NHU 32-223 API 30-025-28944

- 10. RD power swivel. POOH w/bit
- 11. RIH w/packer set @4138'. RU Rising Star and pump 25 bbl 10# brine down tbg. Pump 500 gal of 15% NEFE acid and 500 lb rock salt block. Move packer to 4099'. Pump 500 gal of 15% NEFE acid and 500 rock salt block. Flush w/50 bbl fresh water. RD Rising Star. POOH w/packer.
- 12. RIH w/bit and drill collars. Tag @4180'. RU power swivel & clean out pea gravel to 4242'. Circulate clean. POOH w/bit & drill collars. RD power swivel.
- 13. RIH w/Arrowset 1-X Double grip packer set on 127 its of 2-7/8" Duoline 20 tubing. Packer set @3982'.
- 14. Test casing to 590 PSI for 30 minutes and chart for the NMOCD.
- 15. ND BOP/NU wellhead.
- 16. RDPU & RU. Clean location and return well to injection.