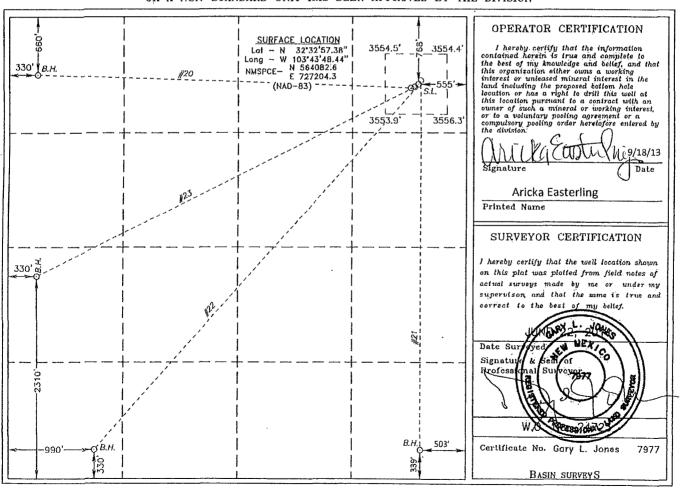

## OIL CONSERVATION DIVISION

1220 South St. Francis Dr. Santa Fe, New Mexico 87505

WELL LOCATION AND ACREAGE DEDICATION PLAT

- AMENDED REPOSETEIVED

| API Number<br>30-025-40838 | Pool Code<br>53560 | Pool Name Salt Lake; Bone Spring |           |  |
|----------------------------|--------------------|----------------------------------|-----------|--|
| Property Code              | Propes             | Well Number                      |           |  |
| 39073                      | SNODDY             | 21H                              |           |  |
| OGRID No.                  | •                  | or Name                          | Elevation |  |
| 162683                     |                    | CO. OF COLORADO                  | 3555'     |  |

## Surface Location

| i | UL or lot No. | Section | Township | Range | Lot Idn | Feet from the | North/South line | Feet from the | East/West line | County |
|---|---------------|---------|----------|-------|---------|---------------|------------------|---------------|----------------|--------|
|   | A             | 26      | 20 S     | 32 E  |         | 768           | NORTH            | 555           | EAST           | LEA    |

## Bottom Hole Location If Different From Surface

| UL or lot No.   | Section   | Township    | Range       | Lot Idn  | Feet from the | North/South line | Feet from the | East/West line | County |
|-----------------|-----------|-------------|-------------|----------|---------------|------------------|---------------|----------------|--------|
| Р               | 26        | 20 S        | 32 E        |          | 339 341       | SOUTH            | 503           | EAST           | LEA    |
| Dedicated Acres | s Joint o | r Infill Co | nsolidation | Code Ore | ler No.       |                  |               |                |        |