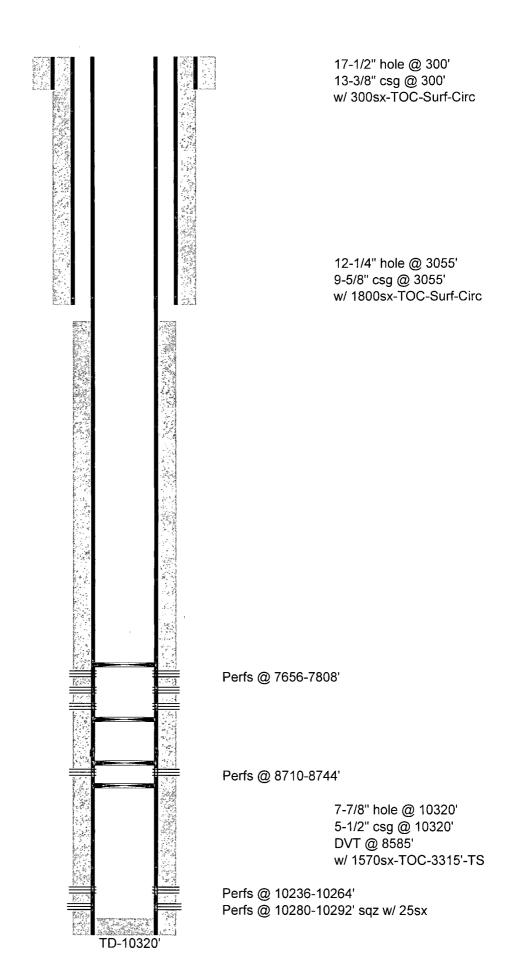

## OXY USA Inc. - Proposed West Dollarhide Devonian Unit #104 API No. 30-025-12297

CIBP @ 7606'

CIBP @ 7860' w/ 2sx cmt

CIBP @ 8650'

CIBP @ 8790'

17-1/2" hole @ 300' 13-3/8" csg @ 300' w/ 300sx-TOC-Surf-Circ 12-1/4" hole @ 3055' 9-5/8" csg @ 3055' w/ 1800sx-TOC-Surf-Circ Perfs @ 7656-7808' Perfs @ 8710-8744' 7-7/8" hole @ 10320' 5-1/2" csg @ 10320' DVT @ 8585' w/ 1570sx-TOC-3315'-TS Perfs @ 10236-10264' Perfs @ 10280-10292' sqz w/ 25sx

TD-10320'

CIBP @ 7860' w/ 2sx cmt

CIBP @ 8650' CIBP @ 8790'