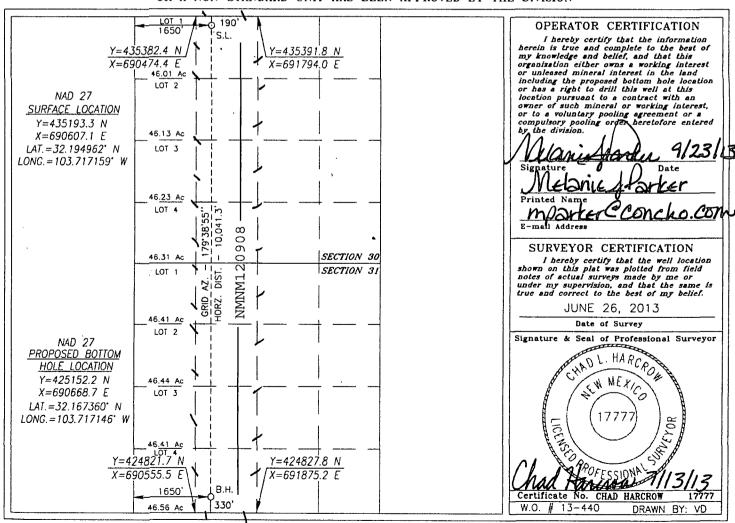

| DISTRICT IV<br>11885 S. ST. PRANCIS BR., SANTA PE. NW 4<br>Phone: (505) 476-3460 Fax: (505) 478- | 87505                  |                         | ☐ AMENDED REPORT |
|--------------------------------------------------------------------------------------------------|------------------------|-------------------------|------------------|
| Phone: (505) 476-3460 Fax: (505) 476-                                                            | RECEIVELL LOCATION AND | ACREAGE DEDICATION PLAT |                  |
| API Number                                                                                       | Pool Code              | Pool Name               |                  |
| 30-025-4/668                                                                                     | 96629                  | Cotton Draw; Delaware,  | SE               |
| Property Code                                                                                    | Prop                   | Well Number             |                  |
| 40280                                                                                            | KING TU                | 2H                      |                  |
| OGRID No.                                                                                        | Oper                   | Elevation               |                  |
| 217955                                                                                           | COG PROI               | 3542.9                  |                  |

## Surface Location

| UL or lot No. | Section | Township | Range | Lot Idn | Feet from the | North/South line | Feet from the | East/West line | County |
|---------------|---------|----------|-------|---------|---------------|------------------|---------------|----------------|--------|
| С             | 30      | 24-S     | 32-E  |         | 190           | NORTH            | 1650          | WEST           | LEA    |

## Bottom Hole Location If Different From Surface

| UL or lot No.                                              | Section | Township | Range   | Lot Idn | Feet from the | North/South line | Feet from the | East/West line | County |
|------------------------------------------------------------|---------|----------|---------|---------|---------------|------------------|---------------|----------------|--------|
| N                                                          | 31      | 24-S     | 32-E    |         | 330           | SOUTH            | 1650          | WEST           | LEA    |
| Dedicated Acres   Joint or Infill   Consolidation Code 320 |         | Code Or  | ier No. |         |               | ,                |               |                |        |
| 1                                                          |         | 1        |         |         |               |                  |               |                |        |

## NO ALLOWABLE WILL BE ASSIGNED TO THIS COMPLETION UNTIL ALL INTERESTS HAVE BEEN CONSOLIDATED OR A NON-STANDARD UNIT HAS BEEN APPROVED BY THE DIVISION