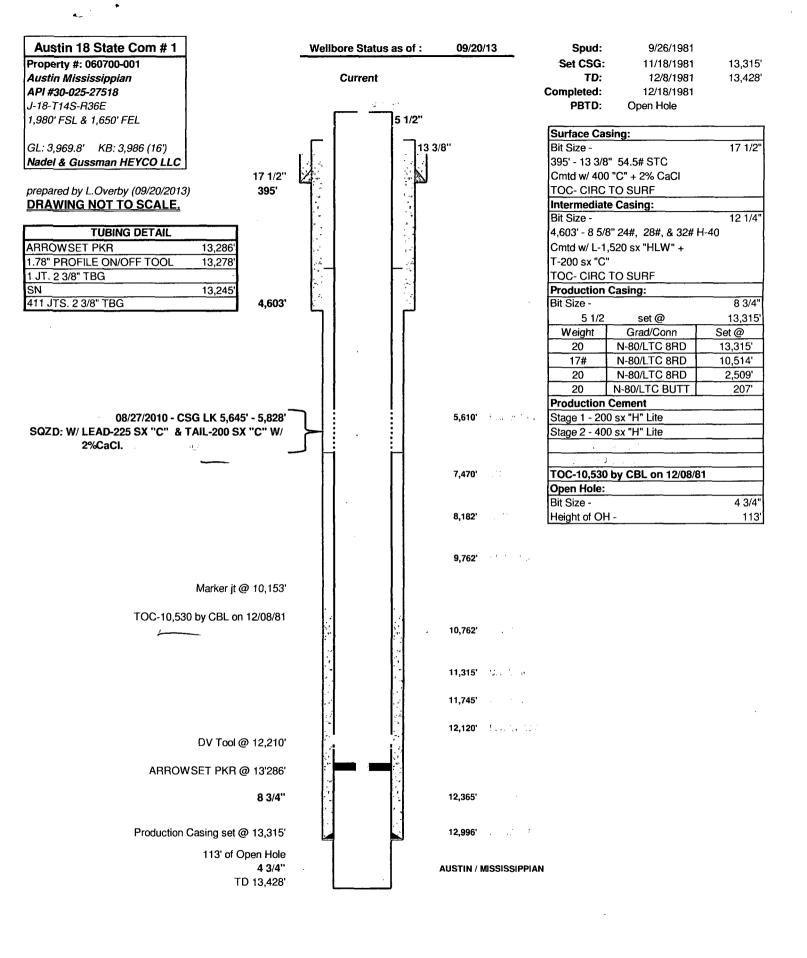

| Submit 3 Copies To Appropriate District Office  State of New Mexico                                                                                                                                                | Form C-103                                                                                                 |
|--------------------------------------------------------------------------------------------------------------------------------------------------------------------------------------------------------------------|------------------------------------------------------------------------------------------------------------|
| Office District I 1625 N. French Dr., Hobbs, NM 88240                                                                                                                                                              | WELL API NO. June 19, 2008                                                                                 |
| District II 1301 W. Grand Ave., Artesia, NM 882AN 1 4 2011 CONSERVATION DIVISION                                                                                                                                   | 30-025-27518 / 5. Indicate Type of Lease                                                                   |
| District III 1220 South St. Francis Dr.                                                                                                                                                                            | STATE FEE S                                                                                                |
| District IV 1220 S. St. Francis Dr., Santa Fe, NM 87505  Santa Fe, NM 87505                                                                                                                                        | 6. State Oil & Gas Lease No.                                                                               |
| SUNDRY NOTICES AND REPORTS ON WELLS (DO NOT USE THIS FORM FOR PROPOSALS TO DRILL OR TO DEEPEN OR PLUG BACK TO A DIFFERENT RESERVOIR. USE "APPLICATION FOR PERMIT" (FORM C-101) FOR SUCH                            | 7. Lease Name or Unit Agreement Name                                                                       |
| PROPOSALS.)  1. Type of Well: Oil Well  Gas Well  Other                                                                                                                                                            | Austin 18 State Com  8. Well Number #1                                                                     |
| 2. Name of Operator                                                                                                                                                                                                | 9. OGRID Number                                                                                            |
| Nadel and Gussman HEYCO, LLC                                                                                                                                                                                       | 258462<br>10. Pool name or Wildcat                                                                         |
| 3. Address of Operator P.O. Box 1936, Roswell, NM 88202                                                                                                                                                            | 70840 Austin; Mississippian                                                                                |
| 4. Well Location County                                                                                                                                                                                            |                                                                                                            |
| Unit J: 1980' feet from the Best line and 1650' feet from the South line                                                                                                                                           |                                                                                                            |
| Section 18 Township 14S Range 36E  11. Elevation (Show whether DR, RKB, RT, GR, etc.)                                                                                                                              | NMPM Lea County                                                                                            |
| 3969' GL                                                                                                                                                                                                           | ·                                                                                                          |
| 12. Check Appropriate Box to Indicate Nature of Notice, Report or Other D                                                                                                                                          | ata                                                                                                        |
| NOTICE OF INTENTION TO:  PERFORM REMEDIAL WORK ☐ PLUG AND ABANDON ☐ REMEDIAL WORK  TEMPORARILY ABANDON ☐ CHANGE PLANS ☐ COMMENCE DRIL  PULL OR ALTER CASING ☐ MULTIPLE COMPL ☐ CASING/CEMENT  DOWNHOLE COMMINGLE ☐ | LING OPNS. P AND A                                                                                         |
| OTHER: ☐ OTHER: ☐                                                                                                                                                                                                  |                                                                                                            |
| 2. Tag TOC  3. Set CIBP @ +/- 12,950', test plug, dump bail 25 sx CMT on top.  4. Spot 10 sk Balanced Plug @ +/- 12,100 to 12,200'  5. Spot 10 sk Balanced Plug @ +/- 10,460 to 10,560'  6                         | FLUID BETWEEN ALL PLUGE 9762 WOC ? TAG SXS @ 8182 WOC? TAG SXS @ 5878'. Bladding Oberations. 355XS @ 2100' |
| Spud Date: 9/26/1981 Rig Release Date:                                                                                                                                                                             | and pelief.  DIL CONSERVATION DIVISION 20 Hours prior to the beginning of                                  |
| I hereby certify that the information above is true and complete to the best of my knowledge                                                                                                                       | and belief.                                                                                                |
| SIGNATURE TITLE                                                                                                                                                                                                    | DATE 1/13/2014 ○ %                                                                                         |
| Type or print name: Tammy R. Link E-mail address: tlink@heycoenergy.com  For State Use Only  APPROVED  BY: Conditions of Approval (if any):                                                                        | PHONE: 575-623-6601  DATE 1/15/2014  JAN 1/5 2014                                                          |