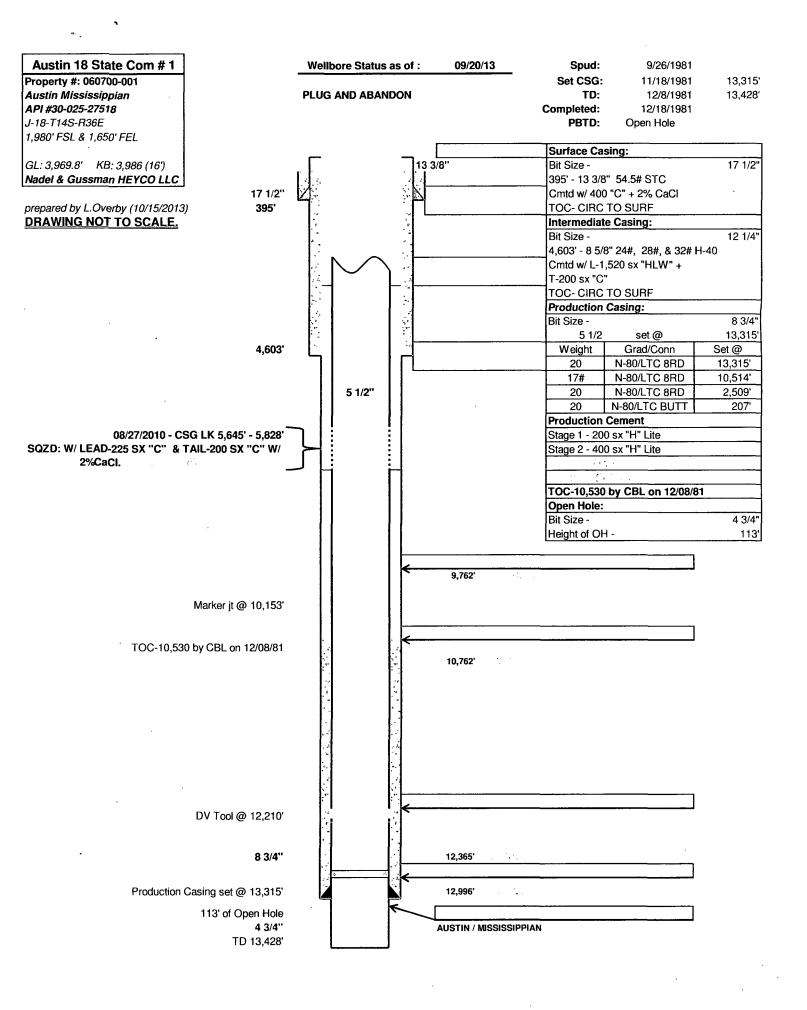

| Submit 3 Copies To Appropriate District Office  State of New Mexico                                                                                                                                                | Form C-103                                                                                                 |
|--------------------------------------------------------------------------------------------------------------------------------------------------------------------------------------------------------------------|------------------------------------------------------------------------------------------------------------|
| Office District I 1625 N. French Dr., Hobbs, NM 88240                                                                                                                                                              | WELL API NO. June 19, 2008                                                                                 |
| District II 1301 W. Grand Ave., Artesia, NM 882AN 1 4 2011 CONSERVATION DIVISION                                                                                                                                   | 30-025-27518 / 5. Indicate Type of Lease                                                                   |
| District III 1220 South St. Francis Dr.                                                                                                                                                                            | STATE FEE S                                                                                                |
| District IV 1220 S. St. Francis Dr., Santa Fe, NM 87505  Santa Fe, NM 87505                                                                                                                                        | 6. State Oil & Gas Lease No.                                                                               |
| SUNDRY NOTICES AND REPORTS ON WELLS (DO NOT USE THIS FORM FOR PROPOSALS TO DRILL OR TO DEEPEN OR PLUG BACK TO A DIFFERENT RESERVOIR. USE "APPLICATION FOR PERMIT" (FORM C-101) FOR SUCH                            | 7. Lease Name or Unit Agreement Name                                                                       |
| PROPOSALS.)  1. Type of Well: Oil Well  Gas Well  Other                                                                                                                                                            | Austin 18 State Com  8. Well Number #1                                                                     |
| 2. Name of Operator                                                                                                                                                                                                | 9. OGRID Number                                                                                            |
| Nadel and Gussman HEYCO, LLC                                                                                                                                                                                       | 258462<br>10. Pool name or Wildcat                                                                         |
| 3. Address of Operator P.O. Box 1936, Roswell, NM 88202                                                                                                                                                            | 70840 Austin; Mississippian                                                                                |
| 4. Well Location County                                                                                                                                                                                            |                                                                                                            |
| Unit J: 1980' feet from the Best line and 1650' feet from the South line                                                                                                                                           |                                                                                                            |
| Section 18 Township 14S Range 36E  11. Elevation (Show whether DR, RKB, RT, GR, etc.)                                                                                                                              | NMPM Lea County                                                                                            |
| 3969' GL                                                                                                                                                                                                           | ·                                                                                                          |
| 12. Check Appropriate Box to Indicate Nature of Notice, Report or Other D                                                                                                                                          | ata                                                                                                        |
| NOTICE OF INTENTION TO:  PERFORM REMEDIAL WORK ☐ PLUG AND ABANDON ☐ REMEDIAL WORK  TEMPORARILY ABANDON ☐ CHANGE PLANS ☐ COMMENCE DRIL  PULL OR ALTER CASING ☐ MULTIPLE COMPL ☐ CASING/CEMENT  DOWNHOLE COMMINGLE ☐ | LING OPNS. P AND A                                                                                         |
| OTHER: ☐ OTHER: ☐                                                                                                                                                                                                  |                                                                                                            |
| 2. Tag TOC  3. Set CIBP @ +/- 12,950', test plug, dump bail 25 sx CMT on top.  4. Spot 10 sk Balanced Plug @ +/- 12,100 to 12,200'  5. Spot 10 sk Balanced Plug @ +/- 10,460 to 10,560'  6                         | FLUID BETWEEN ALL PLUGE 9762 WOC ? TAG SXS @ 8182 WOC? TAG SXS @ 5878'. Bladding Oberations. 355XS @ 2100' |
| Spud Date: 9/26/1981 Rig Release Date:                                                                                                                                                                             | and pelief.  DIL CONSERVATION DIVISION 20 Hours prior to the beginning of                                  |
| I hereby certify that the information above is true and complete to the best of my knowledge                                                                                                                       | and belief.                                                                                                |
| SIGNATURE TITLE                                                                                                                                                                                                    | DATE 1/13/2014 ○ %                                                                                         |
| Type or print name: Tammy R. Link E-mail address: tlink@heycoenergy.com  For State Use Only  APPROVED  BY: Conditions of Approval (if any):                                                                        | PHONE: 575-623-6601  DATE 1/15/2014  JAN 1/5 2014                                                          |