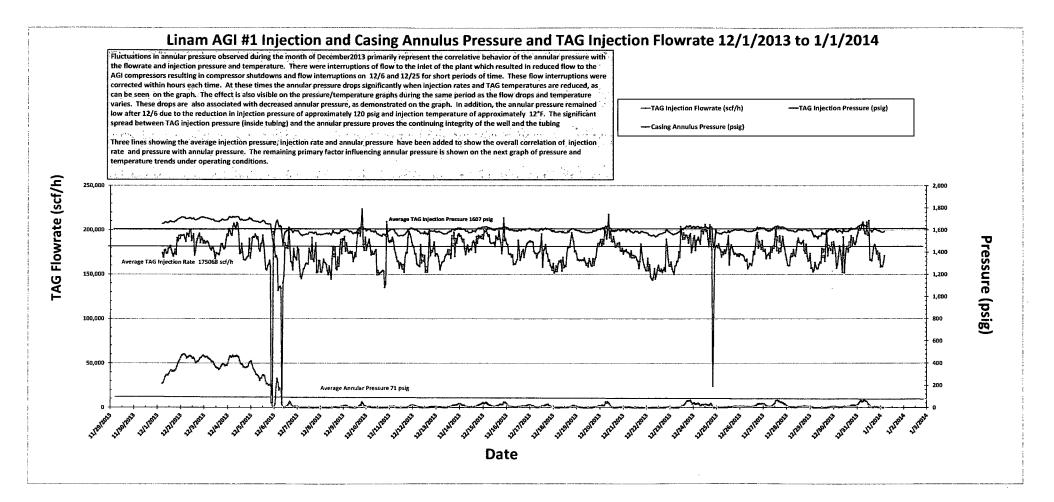

|                                                                                                                                       |                                          |                        |           |                                          | _                    | <b>a</b> 100 |
|---------------------------------------------------------------------------------------------------------------------------------------|------------------------------------------|------------------------|-----------|------------------------------------------|----------------------|--------------|
| Submit 1 Copy To Appropriate District<br>Office                                                                                       | State of New Mexico                      |                        |           | Form C-103<br>Revised August 1, 2011     |                      |              |
| <u>District I</u> – (575) 393-6161<br>1625 N. French Dr., Hobbs, NM 88240                                                             | Energy, Minerals and Natural Resources   |                        |           | WELL API NO.                             |                      |              |
| District II - (575) 748-1283                                                                                                          | OIL CONSERVATION DIVISION                |                        |           | 30-025-38576                             |                      | -            |
| 811 S. First St., Artesia, NM 88210<br><u>District III</u> – (505) 334-6178                                                           | 1220 South St. Francis Dr.               |                        |           | 5. Indicate Type of Lease                |                      |              |
| 1000 Rio Brazos Rd., Aztec, NM 87410<br>District IV - (505) 476-3460                                                                  | Santa Fe, NM 87505                       |                        |           | STATE FEE   6. State Oil & Gas Lease No. |                      |              |
| 1220 S. St. Francis Dr., Santa Fe, NM                                                                                                 |                                          |                        |           | V07530-0001                              |                      |              |
| 87505<br>SUNDRY NOT                                                                                                                   | ICES AND REPORTS ON WEL                  | LS                     |           | 7. Lease Name o                          | r Unit Agreement     | Name         |
| (DO NOT USE THIS FORM FOR PROPOSALS TO DRILL OR TO DEEPEN OR PLUG BACK TO A                                                           |                                          |                        |           | Linam AGI                                | 0                    |              |
| DIFFERENT RESERVOIR. USE "APPLICATION FOR PERMIT" (FORM C-101) FOR SUCH<br>PROPOSALS.)                                                |                                          |                        | CD -      | 0 11 11 1                                |                      |              |
| 1. Type of Well: Oil Well                                                                                                             | Gas Well 🛛 Other                         |                        |           | 8. Well Number 1                         |                      |              |
| 2. Name of Operator<br>DCP Midstream LP                                                                                               |                                          | JAN 142                | 014       | 9. OGRID Numb                            | er 36785             |              |
| 3. Address of Operator                                                                                                                |                                          |                        |           | 10. Pool name or                         | r Wildcat            |              |
| 370 17 <sup>th</sup> Street, Suite 2500, Denve                                                                                        | r CO 80202                               |                        |           | Wildcat                                  |                      |              |
| 4. Well Location                                                                                                                      |                                          | RECEIVE                |           |                                          |                      |              |
| Unit Letter K; 1980 feet f                                                                                                            | from the South line and 1980 feet        | from the West          | line      |                                          |                      |              |
| Section 30                                                                                                                            | Township 18S                             | <u> </u>               | 37E       | NMPM                                     | County Lea           |              |
|                                                                                                                                       | 11. Elevation (Show whether L<br>3736 GR | OR, RKB, RT, G         | iR, etc.) |                                          |                      |              |
|                                                                                                                                       |                                          |                        |           |                                          |                      |              |
| 12. Check                                                                                                                             | Appropriate Box to Indicate              | Nature of No           | otice. R  | eport or Other                           | <sup>-</sup> Data    |              |
|                                                                                                                                       |                                          |                        |           | •                                        |                      |              |
| NOTICE OF IN                                                                                                                          |                                          |                        |           |                                          |                      |              |
| PERFORM REMEDIAL WORK   PLUG AND ABANDON   REMEDIAL WORI     TEMPORARILY ABANDON   CHANGE PLANS   COMMENCE DRI                        |                                          |                        |           | _                                        | ALTERING CAS         |              |
| PULL OR ALTER CASING I MULTIPLE COMPL CASING/CEMEN                                                                                    |                                          |                        |           |                                          |                      |              |
|                                                                                                                                       |                                          |                        |           |                                          |                      |              |
|                                                                                                                                       | _                                        |                        |           |                                          |                      | 573          |
| OTHER:<br>13 Describe proposed or comr                                                                                                | leted operations. (Clearly state a       |                        |           | Report pursuant to                       |                      | ated date    |
|                                                                                                                                       | ork). SEE RULE 19.15.7.14 NM             |                        |           |                                          |                      |              |
| proposed completion or rec                                                                                                            | completion.                              |                        | -         | -                                        | _                    |              |
| Monthly Report for the Month en                                                                                                       |                                          |                        |           |                                          |                      |              |
| This is the twentieth monthly submi casing annulus pressure. As shown                                                                 |                                          |                        |           |                                          |                      |              |
| continues to implement modified op                                                                                                    |                                          |                        |           |                                          |                      |              |
| minimize the opportunity for corros                                                                                                   |                                          |                        |           |                                          |                      |              |
| Injection Pressure: 1607 psig, Annulus Pressure: 69 psig, TAG Temperature: 124°F, and Pressure Differential: 1538 psig. These average |                                          |                        |           |                                          |                      |              |
| values are shown as lines on the pre<br>corresponding effects on the annular                                                          |                                          | t in visualizing       | the devia | ations from the av                       | erages and the       |              |
| corresponding effects on the annula                                                                                                   | pressure                                 |                        |           |                                          |                      |              |
| December's data shows the effect of                                                                                                   |                                          |                        |           |                                          |                      |              |
| workover successfully eliminated al                                                                                                   | l connection between the tubing a        | and the annular        | space. (  | In December 6 <sup>th</sup> a            | after adjustments to | o the        |
| compression system the injection ter<br>pressure. See attached graphs conta                                                           |                                          |                        |           |                                          |                      |              |
| confirm the integrity of the tubing w                                                                                                 |                                          |                        |           |                                          |                      |              |
| MIT test on October 30, 2013. The                                                                                                     |                                          |                        |           |                                          |                      |              |
| of Class II wastes consisting of $H_2S$                                                                                               |                                          | ,                      |           | 2                                        |                      |              |
| I hereby certify that the information                                                                                                 | above is true and complete to the        | best of my kno         | anhalua   | and balief                               |                      |              |
| Thereby certify that the information                                                                                                  | above is true and complete to the        | e best of my kild      | Jwieuge   | and benet.                               |                      |              |
| SIGNATURE                                                                                                                             | TITLE Consult                            | ant to DCP Mid         | lstream/  | <u>Geolex, Inc.</u> DA                   | TE 1/0/2014          |              |
|                                                                                                                                       |                                          |                        |           | <u>Stolex, me.</u> DA                    | 10 1/9/2014_         |              |
|                                                                                                                                       |                                          |                        |           |                                          |                      |              |
|                                                                                                                                       |                                          |                        |           |                                          |                      |              |
| Type or print name <u>Alberto A. Gutie</u><br>For State Use Only                                                                      | <u>errez, RG</u> E-mail addi             | ress: <u>aag@geole</u> | ex.com    | PHONE: 5                                 | <u>505-842-8000</u>  |              |
| I VI State Ust Unity                                                                                                                  | Pe                                       | troleum Eng            | gineer    |                                          | IANI 🕸 🖌             | 201A         |
| APPROVED BY:                                                                                                                          | and TITLE                                |                        |           | DA                                       | TE JAN 1 (           | ) 4414       |
| Conditions of Approval (if any):                                                                                                      | $\checkmark$                             |                        |           |                                          |                      |              |