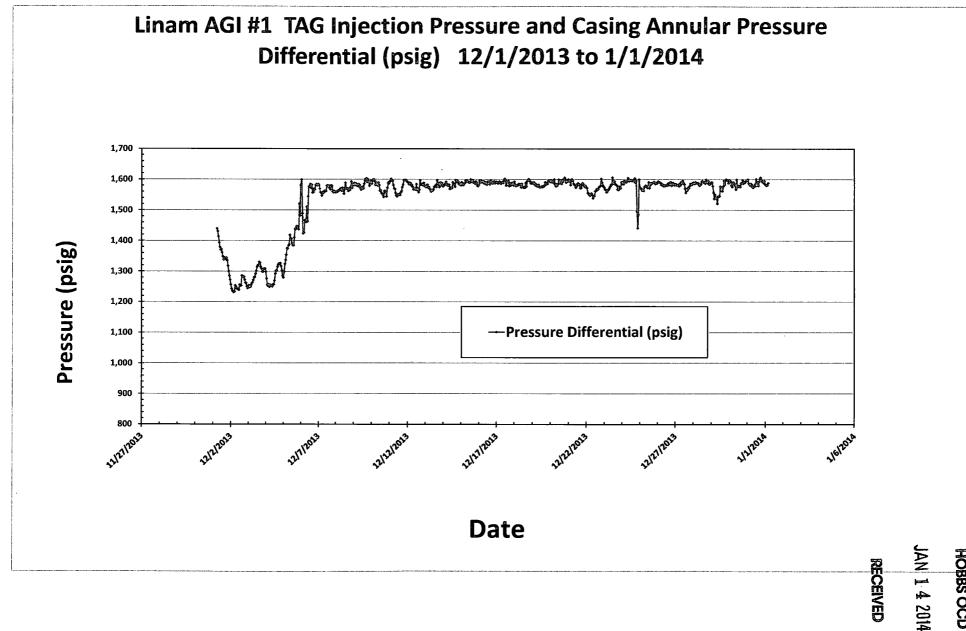

|                                                                                                                                       |                                          |                        |           |                                          | _                    | <b>a</b> 100 |
|---------------------------------------------------------------------------------------------------------------------------------------|------------------------------------------|------------------------|-----------|------------------------------------------|----------------------|--------------|
| Submit 1 Copy To Appropriate District<br>Office                                                                                       | State of New Mexico                      |                        |           | Form C-103<br>Revised August 1, 2011     |                      |              |
| <u>District I</u> – (575) 393-6161<br>1625 N. French Dr., Hobbs, NM 88240                                                             | Energy, Minerals and Natural Resources   |                        |           | WELL API NO.                             |                      |              |
| District II - (575) 748-1283                                                                                                          | OIL CONSERVATION DIVISION                |                        |           | 30-025-38576                             |                      | -            |
| 811 S. First St., Artesia, NM 88210<br><u>District III</u> – (505) 334-6178                                                           | 1220 South St. Francis Dr.               |                        |           | 5. Indicate Type of Lease                |                      |              |
| 1000 Rio Brazos Rd., Aztec, NM 87410<br>District IV - (505) 476-3460                                                                  | Santa Fe, NM 87505                       |                        |           | STATE FEE   6. State Oil & Gas Lease No. |                      |              |
| 1220 S. St. Francis Dr., Santa Fe, NM                                                                                                 |                                          |                        |           | V07530-0001                              |                      |              |
| 87505<br>SUNDRY NOT                                                                                                                   | ICES AND REPORTS ON WEL                  | LS                     |           | 7. Lease Name o                          | r Unit Agreement     | Name         |
| (DO NOT USE THIS FORM FOR PROPOSALS TO DRILL OR TO DEEPEN OR PLUG BACK TO A                                                           |                                          |                        |           | Linam AGI                                | 0                    |              |
| DIFFERENT RESERVOIR. USE "APPLICATION FOR PERMIT" (FORM C-101) FOR SUCH<br>PROPOSALS.)                                                |                                          |                        | CD -      | 0 11 11 1                                |                      |              |
| 1. Type of Well: Oil Well                                                                                                             | Gas Well 🛛 Other                         |                        |           | 8. Well Number 1                         |                      |              |
| 2. Name of Operator<br>DCP Midstream LP                                                                                               |                                          | JAN 142                | 014       | 9. OGRID Numb                            | er 36785             |              |
| 3. Address of Operator                                                                                                                |                                          |                        |           | 10. Pool name or                         | r Wildcat            |              |
| 370 17 <sup>th</sup> Street, Suite 2500, Denve                                                                                        | r CO 80202                               |                        |           | Wildcat                                  |                      |              |
| 4. Well Location                                                                                                                      |                                          | RECEIVE                |           |                                          |                      |              |
| Unit Letter K; 1980 feet f                                                                                                            | from the South line and 1980 feet        | from the West          | line      |                                          |                      |              |
| Section 30                                                                                                                            | Township 18S                             | <u> </u>               | 37E       | NMPM                                     | County Lea           |              |
|                                                                                                                                       | 11. Elevation (Show whether L<br>3736 GR | OR, RKB, RT, G         | iR, etc.) |                                          |                      |              |
|                                                                                                                                       |                                          |                        |           |                                          |                      |              |
| 12. Check                                                                                                                             | Appropriate Box to Indicate              | Nature of No           | otice. R  | eport or Other                           | <sup>-</sup> Data    |              |
|                                                                                                                                       |                                          |                        |           | •                                        |                      |              |
| NOTICE OF IN                                                                                                                          |                                          |                        |           |                                          |                      |              |
| PERFORM REMEDIAL WORK   PLUG AND ABANDON   REMEDIAL WORI     TEMPORARILY ABANDON   CHANGE PLANS   COMMENCE DRI                        |                                          |                        |           | _                                        | ALTERING CAS         |              |
| PULL OR ALTER CASING I MULTIPLE COMPL CASING/CEMEN                                                                                    |                                          |                        |           |                                          |                      |              |
|                                                                                                                                       |                                          |                        |           |                                          |                      |              |
|                                                                                                                                       | _                                        |                        |           |                                          |                      | 573          |
| OTHER:<br>13 Describe proposed or comr                                                                                                | leted operations. (Clearly state a       |                        |           | Report pursuant to                       |                      | ated date    |
|                                                                                                                                       | ork). SEE RULE 19.15.7.14 NM             |                        |           |                                          |                      |              |
| proposed completion or rec                                                                                                            | completion.                              |                        | -         | -                                        | _                    |              |
| Monthly Report for the Month en                                                                                                       |                                          |                        |           |                                          |                      |              |
| This is the twentieth monthly submi casing annulus pressure. As shown                                                                 |                                          |                        |           |                                          |                      |              |
| continues to implement modified op                                                                                                    |                                          |                        |           |                                          |                      |              |
| minimize the opportunity for corros                                                                                                   |                                          |                        |           |                                          |                      |              |
| Injection Pressure: 1607 psig, Annulus Pressure: 69 psig, TAG Temperature: 124°F, and Pressure Differential: 1538 psig. These average |                                          |                        |           |                                          |                      |              |
| values are shown as lines on the pre<br>corresponding effects on the annular                                                          |                                          | t in visualizing       | the devia | ations from the av                       | erages and the       |              |
| corresponding effects on the annula                                                                                                   | pressure                                 |                        |           |                                          |                      |              |
| December's data shows the effect of                                                                                                   |                                          |                        |           |                                          |                      |              |
| workover successfully eliminated al                                                                                                   | l connection between the tubing a        | and the annular        | space. (  | In December 6 <sup>th</sup> a            | after adjustments to | o the        |
| compression system the injection ter<br>pressure. See attached graphs conta                                                           |                                          |                        |           |                                          |                      |              |
| confirm the integrity of the tubing w                                                                                                 |                                          |                        |           |                                          |                      |              |
| MIT test on October 30, 2013. The                                                                                                     |                                          |                        |           |                                          |                      |              |
| of Class II wastes consisting of $H_2S$                                                                                               |                                          | ,                      |           | 2                                        |                      |              |
| I hereby certify that the information                                                                                                 | above is true and complete to the        | best of my kno         | anhalua   | and balief                               |                      |              |
| Thereby certify that the information                                                                                                  | above is true and complete to the        | e best of my kild      | Jwieuge   | and benet.                               |                      |              |
| SIGNATURE                                                                                                                             | TITLE Consult                            | ant to DCP Mid         | lstream/  | <u>Geolex, Inc.</u> DA                   | TE 1/0/2014          |              |
|                                                                                                                                       |                                          |                        |           | <u>Stolex, me.</u> DA                    | 10 1/9/2014_         |              |
|                                                                                                                                       |                                          |                        |           |                                          |                      |              |
|                                                                                                                                       |                                          |                        |           |                                          |                      |              |
| Type or print name <u>Alberto A. Gutie</u><br>For State Use Only                                                                      | <u>errez, RG</u> E-mail addi             | ress: <u>aag@geole</u> | ex.com    | PHONE: 5                                 | <u>505-842-8000</u>  |              |
| I VI State Ust Unity                                                                                                                  | Pe                                       | troleum Eng            | gineer    |                                          | IANI 🕸 🖌             | 201A         |
| APPROVED BY:                                                                                                                          | and TITLE                                |                        |           | DA                                       | TE JAN 1 (           | ) 4414       |
| Conditions of Approval (if any):                                                                                                      | $\checkmark$                             |                        |           |                                          |                      |              |