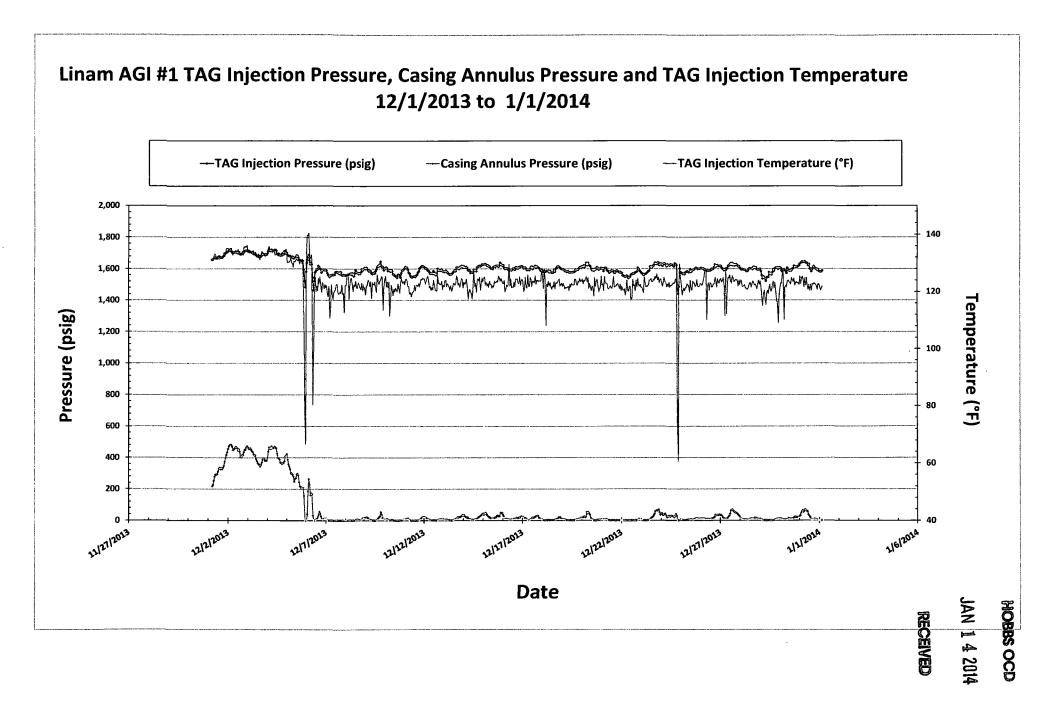

|                                                                                                                                       |                                          |                        |           |                                          | _                    | <b>a</b> 100 |
|---------------------------------------------------------------------------------------------------------------------------------------|------------------------------------------|------------------------|-----------|------------------------------------------|----------------------|--------------|
| Submit 1 Copy To Appropriate District<br>Office                                                                                       | State of New Mexico                      |                        |           | Form C-103<br>Revised August 1, 2011     |                      |              |
| <u>District I</u> – (575) 393-6161<br>1625 N. French Dr., Hobbs, NM 88240                                                             | Energy, Minerals and Natural Resources   |                        |           | WELL API NO.                             |                      |              |
| District II - (575) 748-1283                                                                                                          | OIL CONSERVATION DIVISION                |                        |           | 30-025-38576                             |                      | -            |
| 811 S. First St., Artesia, NM 88210<br><u>District III</u> – (505) 334-6178                                                           | 1220 South St. Francis Dr.               |                        |           | 5. Indicate Type of Lease                |                      |              |
| 1000 Rio Brazos Rd., Aztec, NM 87410<br>District IV - (505) 476-3460                                                                  | Santa Fe, NM 87505                       |                        |           | STATE FEE   6. State Oil & Gas Lease No. |                      |              |
| 1220 S. St. Francis Dr., Santa Fe, NM                                                                                                 |                                          |                        |           | V07530-0001                              |                      |              |
| 87505<br>SUNDRY NOT                                                                                                                   | ICES AND REPORTS ON WEL                  | LS                     |           | 7. Lease Name o                          | r Unit Agreement     | Name         |
| (DO NOT USE THIS FORM FOR PROPOSALS TO DRILL OR TO DEEPEN OR PLUG BACK TO A                                                           |                                          |                        |           | Linam AGI                                | 0                    |              |
| DIFFERENT RESERVOIR. USE "APPLICATION FOR PERMIT" (FORM C-101) FOR SUCH<br>PROPOSALS.)                                                |                                          |                        | CD -      | 0 11 11 1                                |                      |              |
| 1. Type of Well: Oil Well                                                                                                             | Gas Well 🛛 Other                         |                        |           | 8. Well Number 1                         |                      |              |
| 2. Name of Operator<br>DCP Midstream LP                                                                                               |                                          | JAN 142                | 014       | 9. OGRID Numb                            | er 36785             |              |
| 3. Address of Operator                                                                                                                |                                          |                        |           | 10. Pool name or                         | r Wildcat            |              |
| 370 17 <sup>th</sup> Street, Suite 2500, Denve                                                                                        | r CO 80202                               |                        |           | Wildcat                                  |                      |              |
| 4. Well Location                                                                                                                      |                                          | RECEIVE                |           |                                          |                      |              |
| Unit Letter K; 1980 feet f                                                                                                            | from the South line and 1980 feet        | from the West          | line      |                                          |                      |              |
| Section 30                                                                                                                            | Township 18S                             | <u> </u>               | 37E       | NMPM                                     | County Lea           |              |
|                                                                                                                                       | 11. Elevation (Show whether L<br>3736 GR | OR, RKB, RT, G         | iR, etc.) |                                          |                      |              |
|                                                                                                                                       |                                          |                        |           |                                          |                      |              |
| 12. Check                                                                                                                             | Appropriate Box to Indicate              | Nature of No           | otice. R  | eport or Other                           | <sup>-</sup> Data    |              |
|                                                                                                                                       |                                          |                        |           | •                                        |                      |              |
| NOTICE OF IN                                                                                                                          |                                          |                        |           |                                          |                      |              |
| PERFORM REMEDIAL WORK   PLUG AND ABANDON   REMEDIAL WORI     TEMPORARILY ABANDON   CHANGE PLANS   COMMENCE DRI                        |                                          |                        |           | _                                        | ALTERING CAS         |              |
| PULL OR ALTER CASING I MULTIPLE COMPL CASING/CEMEN                                                                                    |                                          |                        |           |                                          |                      |              |
|                                                                                                                                       |                                          |                        |           |                                          |                      |              |
|                                                                                                                                       | _                                        |                        |           |                                          |                      | 573          |
| OTHER:<br>13 Describe proposed or comr                                                                                                | leted operations. (Clearly state a       |                        |           | Report pursuant to                       |                      | ated date    |
|                                                                                                                                       | ork). SEE RULE 19.15.7.14 NM             |                        |           |                                          |                      |              |
| proposed completion or rec                                                                                                            | completion.                              |                        | -         | -                                        | _                    |              |
| Monthly Report for the Month en                                                                                                       |                                          |                        |           |                                          |                      |              |
| This is the twentieth monthly submi casing annulus pressure. As shown                                                                 |                                          |                        |           |                                          |                      |              |
| continues to implement modified op                                                                                                    |                                          |                        |           |                                          |                      |              |
| minimize the opportunity for corros                                                                                                   |                                          |                        |           |                                          |                      |              |
| Injection Pressure: 1607 psig, Annulus Pressure: 69 psig, TAG Temperature: 124°F, and Pressure Differential: 1538 psig. These average |                                          |                        |           |                                          |                      |              |
| values are shown as lines on the pre<br>corresponding effects on the annular                                                          |                                          | t in visualizing       | the devia | ations from the av                       | erages and the       |              |
| corresponding effects on the annula                                                                                                   | pressure                                 |                        |           |                                          |                      |              |
| December's data shows the effect of                                                                                                   |                                          |                        |           |                                          |                      |              |
| workover successfully eliminated al                                                                                                   | l connection between the tubing a        | and the annular        | space. (  | In December 6 <sup>th</sup> a            | after adjustments to | o the        |
| compression system the injection ter<br>pressure. See attached graphs conta                                                           |                                          |                        |           |                                          |                      |              |
| confirm the integrity of the tubing w                                                                                                 |                                          |                        |           |                                          |                      |              |
| MIT test on October 30, 2013. The                                                                                                     |                                          |                        |           |                                          |                      |              |
| of Class II wastes consisting of $H_2S$                                                                                               |                                          | ,                      |           | 2                                        |                      |              |
| I hereby certify that the information                                                                                                 | above is true and complete to the        | best of my kno         | anhalua   | and balief                               |                      |              |
| Thereby certify that the information                                                                                                  | above is true and complete to the        | e best of my kild      | Jwieuge   | and benet.                               |                      |              |
| SIGNATURE                                                                                                                             | TITLE Consult                            | ant to DCP Mid         | lstream/  | <u>Geolex, Inc.</u> DA                   | TE 1/0/2014          |              |
|                                                                                                                                       |                                          |                        |           | <u>Stolex, me.</u> DA                    | 10 1/9/2014_         |              |
|                                                                                                                                       |                                          |                        |           |                                          |                      |              |
|                                                                                                                                       |                                          |                        |           |                                          |                      |              |
| Type or print name <u>Alberto A. Gutie</u><br>For State Use Only                                                                      | <u>errez, RG</u> E-mail addi             | ress: <u>aag@geole</u> | ex.com    | PHONE: 5                                 | <u>505-842-8000</u>  |              |
| I VI State Ust Unity                                                                                                                  | Pe                                       | troleum Eng            | gineer    |                                          | IANI 🕸 🖌             | 201A         |
| APPROVED BY:                                                                                                                          | and TITLE                                |                        |           | DA                                       | TE JAN 1 (           | ) 4414       |
| Conditions of Approval (if any):                                                                                                      | $\checkmark$                             |                        |           |                                          |                      |              |