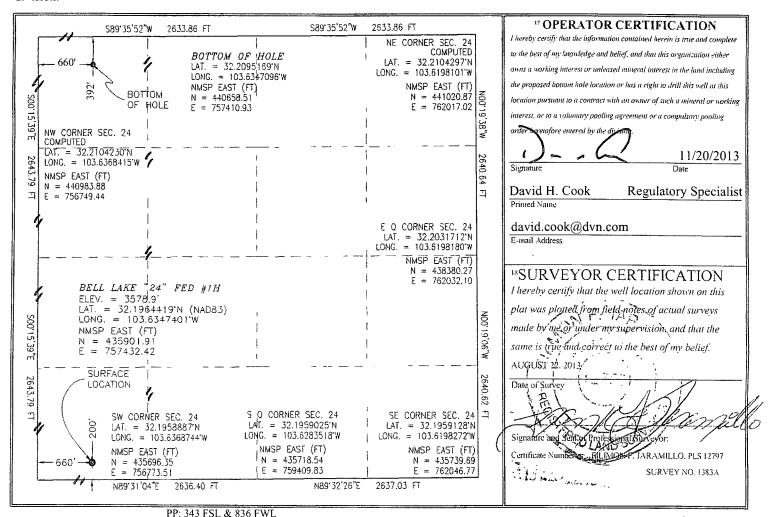

## RWELL LOCATION AND ACREAGE DEDICATION PLAT

| API Number<br>30-025-41182 | <sup>2</sup> Pool Code<br>97964 | <sup>3</sup> Pool Name<br>WC-025 G-07 S243225C; LOWER | ER BONE SPRING |  |
|----------------------------|---------------------------------|-------------------------------------------------------|----------------|--|
| A Property Code 39911      |                                 | <sup>5</sup> Property Name BELL LAKE 24 FED           |                |  |
| OGRID No.                  | 3                               | <sup>9</sup> Elevation                                |                |  |
| 6137                       | DEVON ENERGY PR                 | 3578.9                                                |                |  |

<sup>10</sup> Surface Location

| UL or lot no.                                                | Section | Township | Range | Lot Idn | Feet from the | North/South line | Feet from the | East/West line | County |  |  |  |
|--------------------------------------------------------------|---------|----------|-------|---------|---------------|------------------|---------------|----------------|--------|--|--|--|
| M                                                            | 24      | 24 S     | 32 E  |         | 200           | SOUTH            | 660           | WEST           | LEA    |  |  |  |
| <sup>11</sup> Bottom Hole Location If Different From Surface |         |          |       |         |               |                  |               |                |        |  |  |  |

UL or lot no. Section Township Range Lot Ida Feet from the North/South line Feet from the East/West line County WEST D 24 24 S 32 E NORTH LEA 12 Dedicated Acres 3 Joint or Infill Consolidation Code S Order No. 160