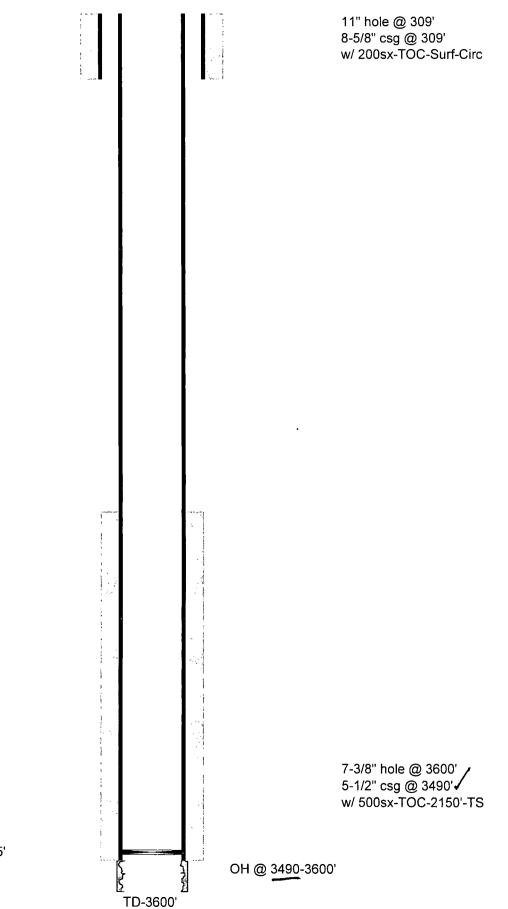

----

----

L

-- --

- - - - -

\_\_\_\_\_

r

 OXY USA WTP LP - Current Myers Langlie Mattix Unit #64 API No. 30-025-09477

| Submit 1 Copy To Appropriate District<br>Office                                                                                                                                                                                                                                             | State of New Mexico                                                                                                     |                                       | Form C-103<br>Revised July 18, 2013    |
|---------------------------------------------------------------------------------------------------------------------------------------------------------------------------------------------------------------------------------------------------------------------------------------------|-------------------------------------------------------------------------------------------------------------------------|---------------------------------------|----------------------------------------|
| District I – (575) 393-6161 Energy, Minerals and Natural Resources<br>1625 N. French Dr., Hobbs, NM 88240                                                                                                                                                                                   |                                                                                                                         | Iral Resources                        | WELL API NO.                           |
| District II - (575) 748-1283<br>811 S. First St., Artesia, NM 88210 HOBBS OCIL CONSERVATION DIVISION                                                                                                                                                                                        |                                                                                                                         |                                       | 30-025-09477/                          |
| 811 S. First St., Artesia, NM 88210       HODD • OTL CONSERVATION DIVISION         District III – (505) 334-6178       1220 South St. Francis Dr.                                                                                                                                           |                                                                                                                         | ncis Dr.                              | 5. Indicate Type of Lease<br>STATE FEE |
| 1000 Rio Brazos Rd., Aztec, NM 87410<br>District IV - (505) 476-3460 MAR 0 3 2014 Santa Fe, NM 87505                                                                                                                                                                                        |                                                                                                                         |                                       | 6. State Oil & Gas Lease No.           |
| 1220 S. St. Francis Dr., Santa Fe, NM                                                                                                                                                                                                                                                       |                                                                                                                         |                                       | B1431                                  |
| SUNDRY NOT REPORTS ON WELLS                                                                                                                                                                                                                                                                 |                                                                                                                         |                                       | 7. Lease Name or Unit Agreement Name   |
| (DO NOT USE THIS FORM FOR PROPOSALS TO DRILL OR TO DEEPEN OR PLUG BACK TO A<br>DIFFERENT RESERVOIR. USE "APPLICATION FOR PERMIT" (FORM C-101) FOR SUCH<br>PROPOSALS.)                                                                                                                       |                                                                                                                         | UG BACK TO A<br>DR SUCH               | Myens Langlie Mattix Unit              |
| 1. Type of Well: Oil Well 🔽 Gas Well 🗌 Other                                                                                                                                                                                                                                                |                                                                                                                         |                                       | 8. Well Number 64                      |
| 2. Name of Operator                                                                                                                                                                                                                                                                         |                                                                                                                         |                                       | 9. OGRID Number                        |
| OXY USA WTP Limited Partnership 3. Address of Operator                                                                                                                                                                                                                                      |                                                                                                                         |                                       | 192463                                 |
| P.O. Box 50250 Midland, TX 79710                                                                                                                                                                                                                                                            |                                                                                                                         |                                       | Langlie Mattix 7R Qu GB /              |
| 4. Well Location                                                                                                                                                                                                                                                                            |                                                                                                                         |                                       |                                        |
|                                                                                                                                                                                                                                                                                             | 660 feet from the Non-H                                                                                                 | Line and <u>19</u>                    | 180 feet from the east line            |
| Section 36 Township 235 Range 36E NMPM County Les V                                                                                                                                                                                                                                         |                                                                                                                         |                                       |                                        |
| The Property of the second                                                                                                                                                                                                                                                                  | 11. Elevation (Show whether DR,<br><b>3326'</b>                                                                         | RKB, RT, GR, etc.)                    |                                        |
|                                                                                                                                                                                                                                                                                             | /////                                                                                                                   | · · · · · · · · · · · · · · · · · · · |                                        |
| 12. Check Appropriate Box to Indicate Nature of Notice, Report or Other Data                                                                                                                                                                                                                |                                                                                                                         |                                       |                                        |
| NOTICE OF INTENTION TO: SUBSEQUENT REPORT OF:                                                                                                                                                                                                                                               |                                                                                                                         |                                       |                                        |
| PERFORM REMEDIAL WORK D PLUG AND ABANDON V REMEDIAL WORK                                                                                                                                                                                                                                    |                                                                                                                         |                                       |                                        |
| TEMPORARILY ABANDON       CHANGE PLANS       COMMENCE DRI         PULL OR ALTER CASING       MULTIPLE COMPL       CASING/CEMEN                                                                                                                                                              |                                                                                                                         |                                       |                                        |
| PULL OR ALTER CASING                                                                                                                                                                                                                                                                        |                                                                                                                         | CASING/CEWENT                         | JOB []                                 |
| CLOSED-LOOP SYSTEM                                                                                                                                                                                                                                                                          |                                                                                                                         |                                       |                                        |
| OTHER:                                                                                                                                                                                                                                                                                      |                                                                                                                         | OTHER:                                |                                        |
| 13. Describe proposed or completed operations. (Clearly state all pertinent details, and give pertinent dates, including estimated date of starting any proposed work). SEE RULE 19.15.7.14 NMAC. For Multiple Completions: Attach wellbore diagram of proposed completion or recompletion. |                                                                                                                         |                                       |                                        |
| TD-3600' PBTD-3405' OH-3490-3600' CIBP-3440'                                                                                                                                                                                                                                                |                                                                                                                         |                                       |                                        |
|                                                                                                                                                                                                                                                                                             | 8 E/8'' 28 # ecc. = 200' w/ 200 w 11 # b = 1 = 700 C = 100'                                                             |                                       |                                        |
|                                                                                                                                                                                                                                                                                             | 8-5/8" 28# csg @ 309' w/ 200sx, 11" hole, TOC-Surf-Circ<br>5-1/2" 15.5# csg @ 3600' w/ 500sx, 7-3/8" hole, TOC-2150'-TS |                                       |                                        |
| 1. RIH & tag Cmt/CIBP @ 3405', M&P 25sx cmt to 3255'                                                                                                                                                                                                                                        |                                                                                                                         |                                       |                                        |
| 2. M&P 25sx cmt @ 2975-2730' WOC-Tag                                                                                                                                                                                                                                                        |                                                                                                                         |                                       |                                        |
| 3. Perf @1390', sqz 75sx cmt to 1110' WOC-Tag                                                                                                                                                                                                                                               |                                                                                                                         |                                       |                                        |
| 4. Perf @ 359' sqz 120sx cmt to surface<br>10# MLF between plugs                                                                                                                                                                                                                            |                                                                                                                         |                                       |                                        |
| Above ground steel tanks will be utilized.                                                                                                                                                                                                                                                  |                                                                                                                         |                                       |                                        |
|                                                                                                                                                                                                                                                                                             |                                                                                                                         | [····                                 | ······                                 |
| Spud Date:                                                                                                                                                                                                                                                                                  | Rig Release Da                                                                                                          | ite:                                  |                                        |
|                                                                                                                                                                                                                                                                                             |                                                                                                                         | 1                                     |                                        |
|                                                                                                                                                                                                                                                                                             |                                                                                                                         |                                       |                                        |
| I hereby certify that the information a                                                                                                                                                                                                                                                     | bove is true and complete to the be                                                                                     | est of my knowledge                   | and belief.                            |
|                                                                                                                                                                                                                                                                                             |                                                                                                                         |                                       |                                        |
| SIGNATURE DATE 22714                                                                                                                                                                                                                                                                        |                                                                                                                         |                                       |                                        |
| Type or print name <u>David Stewart</u> E-mail address: <u>david_stewart@oxy.com</u> PHONE: <u>432-685-5717</u>                                                                                                                                                                             |                                                                                                                         |                                       |                                        |
| For State Use Only                                                                                                                                                                                                                                                                          | ()                                                                                                                      |                                       | $\hat{\mathbf{D}}$                     |
| APPROVED BY: Mahle                                                                                                                                                                                                                                                                          | Shith FITLE Con                                                                                                         | pliance Of                            | HICEN DATE 3/4/2014                    |
| Conditions of Approval (if any):                                                                                                                                                                                                                                                            |                                                                                                                         |                                       | ified                                  |
|                                                                                                                                                                                                                                                                                             | 24 hours prior to the beginning of Plu                                                                                  |                                       | MAR 🚿 4 2014 🧹                         |