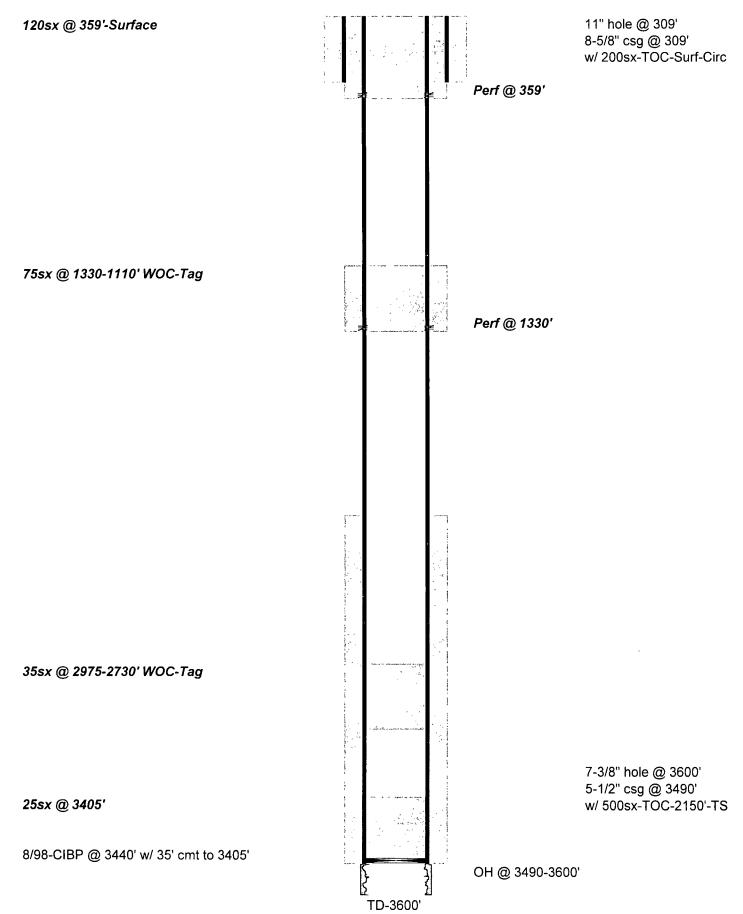

8/98-CIBP @ 3440' w/ 35' cmt to 3405'

OXY USA WTP LP - Proposed Myers Langlie Mattix Unit #64 API No. 30-025-09477

| Submit 1 Copy To Appropriate District<br>Office                                                                                                                                                                                                                                             | State of New Mexico                                                                                                     |                                       | Form C-103<br>Revised July 18, 2013    |
|---------------------------------------------------------------------------------------------------------------------------------------------------------------------------------------------------------------------------------------------------------------------------------------------|-------------------------------------------------------------------------------------------------------------------------|---------------------------------------|----------------------------------------|
| District I – (575) 393-6161 Energy, Minerals and Natural Resources<br>1625 N. French Dr., Hobbs, NM 88240                                                                                                                                                                                   |                                                                                                                         | Iral Resources                        | WELL API NO.                           |
| District II - (575) 748-1283<br>811 S. First St., Artesia, NM 88210 HOBBS OCIL CONSERVATION DIVISION                                                                                                                                                                                        |                                                                                                                         |                                       | 30-025-09477/                          |
| 811 S. First St., Artesia, NM 88210       HODD • OTL CONSERVATION DIVISION         District III – (505) 334-6178       1220 South St. Francis Dr.                                                                                                                                           |                                                                                                                         | ncis Dr.                              | 5. Indicate Type of Lease<br>STATE FEE |
| 1000 Rio Brazos Rd., Aztec, NM 87410<br>District IV - (505) 476-3460 MAR 0 3 2014 Santa Fe, NM 87505                                                                                                                                                                                        |                                                                                                                         |                                       | 6. State Oil & Gas Lease No.           |
| 1220 S. St. Francis Dr., Santa Fe, NM                                                                                                                                                                                                                                                       |                                                                                                                         |                                       | B1431                                  |
| SUNDRY NOT REPORTS ON WELLS                                                                                                                                                                                                                                                                 |                                                                                                                         |                                       | 7. Lease Name or Unit Agreement Name   |
| (DO NOT USE THIS FORM FOR PROPOSALS TO DRILL OR TO DEEPEN OR PLUG BACK TO A<br>DIFFERENT RESERVOIR. USE "APPLICATION FOR PERMIT" (FORM C-101) FOR SUCH<br>PROPOSALS.)                                                                                                                       |                                                                                                                         | UG BACK TO A<br>DR SUCH               | Myens Langlie Mattix Unit              |
| 1. Type of Well: Oil Well 🔽 Gas Well 🗌 Other                                                                                                                                                                                                                                                |                                                                                                                         |                                       | 8. Well Number 64                      |
| 2. Name of Operator                                                                                                                                                                                                                                                                         |                                                                                                                         |                                       | 9. OGRID Number                        |
| OXY USA WTP Limited Partnership 3. Address of Operator                                                                                                                                                                                                                                      |                                                                                                                         |                                       | 192463                                 |
| P.O. Box 50250 Midland, TX 79710                                                                                                                                                                                                                                                            |                                                                                                                         |                                       | Langlie Mattix 7R Qu GB /              |
| 4. Well Location                                                                                                                                                                                                                                                                            |                                                                                                                         |                                       |                                        |
|                                                                                                                                                                                                                                                                                             | 660 feet from the Non-H                                                                                                 | Line and <u>19</u>                    | 180 feet from the east line            |
| Section 36 Township 235 Range 36E NMPM County Les V                                                                                                                                                                                                                                         |                                                                                                                         |                                       |                                        |
| The Property of the second                                                                                                                                                                                                                                                                  | 11. Elevation (Show whether DR,<br><b>3326'</b>                                                                         | RKB, RT, GR, etc.)                    |                                        |
|                                                                                                                                                                                                                                                                                             | /////                                                                                                                   | · · · · · · · · · · · · · · · · · · · |                                        |
| 12. Check Appropriate Box to Indicate Nature of Notice, Report or Other Data                                                                                                                                                                                                                |                                                                                                                         |                                       |                                        |
| NOTICE OF INTENTION TO: SUBSEQUENT REPORT OF:                                                                                                                                                                                                                                               |                                                                                                                         |                                       |                                        |
| PERFORM REMEDIAL WORK D PLUG AND ABANDON V REMEDIAL WORK                                                                                                                                                                                                                                    |                                                                                                                         |                                       |                                        |
| TEMPORARILY ABANDON       CHANGE PLANS       COMMENCE DRI         PULL OR ALTER CASING       MULTIPLE COMPL       CASING/CEMEN                                                                                                                                                              |                                                                                                                         |                                       |                                        |
| PULL OR ALTER CASING                                                                                                                                                                                                                                                                        |                                                                                                                         | CASING/CEWENT                         | JOB []                                 |
| CLOSED-LOOP SYSTEM                                                                                                                                                                                                                                                                          |                                                                                                                         |                                       |                                        |
| OTHER:                                                                                                                                                                                                                                                                                      |                                                                                                                         | OTHER:                                |                                        |
| 13. Describe proposed or completed operations. (Clearly state all pertinent details, and give pertinent dates, including estimated date of starting any proposed work). SEE RULE 19.15.7.14 NMAC. For Multiple Completions: Attach wellbore diagram of proposed completion or recompletion. |                                                                                                                         |                                       |                                        |
| TD-3600' PBTD-3405' OH-3490-3600' CIBP-3440'                                                                                                                                                                                                                                                |                                                                                                                         |                                       |                                        |
|                                                                                                                                                                                                                                                                                             | 8 E/8'' 28 # ecc. = 200' w/ 200 w 11 # b = 1 = 700 C = 100'                                                             |                                       |                                        |
|                                                                                                                                                                                                                                                                                             | 8-5/8" 28# csg @ 309' w/ 200sx, 11" hole, TOC-Surf-Circ<br>5-1/2" 15.5# csg @ 3600' w/ 500sx, 7-3/8" hole, TOC-2150'-TS |                                       |                                        |
| 1. RIH & tag Cmt/CIBP @ 3405', M&P 25sx cmt to 3255'                                                                                                                                                                                                                                        |                                                                                                                         |                                       |                                        |
| 2. M&P 25sx cmt @ 2975-2730' WOC-Tag                                                                                                                                                                                                                                                        |                                                                                                                         |                                       |                                        |
| 3. Perf @1390', sqz 75sx cmt to 1110' WOC-Tag                                                                                                                                                                                                                                               |                                                                                                                         |                                       |                                        |
| 4. Perf @ 359' sqz 120sx cmt to surface<br>10# MLF between plugs                                                                                                                                                                                                                            |                                                                                                                         |                                       |                                        |
| Above ground steel tanks will be utilized.                                                                                                                                                                                                                                                  |                                                                                                                         |                                       |                                        |
|                                                                                                                                                                                                                                                                                             |                                                                                                                         | [····                                 | ······                                 |
| Spud Date:                                                                                                                                                                                                                                                                                  | Rig Release Da                                                                                                          | ite:                                  |                                        |
|                                                                                                                                                                                                                                                                                             |                                                                                                                         | 1                                     |                                        |
|                                                                                                                                                                                                                                                                                             |                                                                                                                         |                                       |                                        |
| I hereby certify that the information a                                                                                                                                                                                                                                                     | bove is true and complete to the be                                                                                     | est of my knowledge                   | and belief.                            |
|                                                                                                                                                                                                                                                                                             |                                                                                                                         |                                       |                                        |
| SIGNATURE DATE 22714                                                                                                                                                                                                                                                                        |                                                                                                                         |                                       |                                        |
| Type or print name <u>David Stewart</u> E-mail address: <u>david_stewart@oxy.com</u> PHONE: <u>432-685-5717</u>                                                                                                                                                                             |                                                                                                                         |                                       |                                        |
| For State Use Only                                                                                                                                                                                                                                                                          | ()                                                                                                                      |                                       | $\hat{\mathbf{D}}$                     |
| APPROVED BY: Mahle                                                                                                                                                                                                                                                                          | Shith FITLE Con                                                                                                         | pliance Of                            | HICEN DATE 3/4/2014                    |
| Conditions of Approval (if any):                                                                                                                                                                                                                                                            |                                                                                                                         |                                       | ified                                  |
|                                                                                                                                                                                                                                                                                             | 24 hours prior to the beginning of Plu                                                                                  |                                       | MAR 🚿 4 2014 🧹                         |