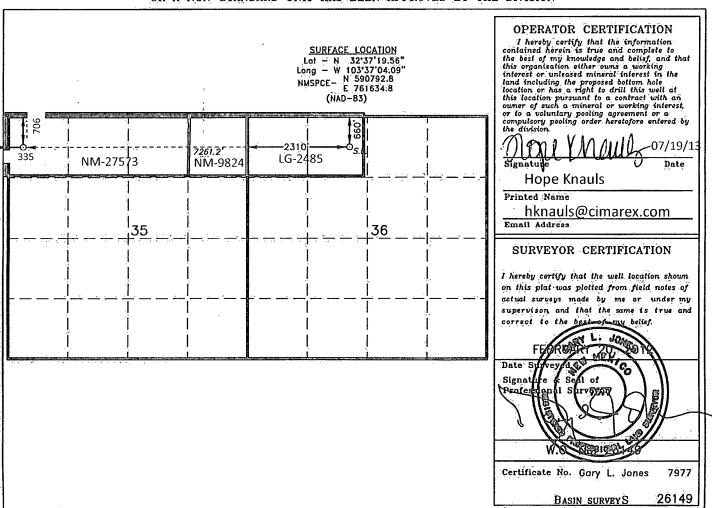

DISTRICT IV 1220 S. St. Francis Dr., Santa Pc. NM 87505 Phone (505) 476-3460 Fax: (505) 476-3462

WELL LOCATION AND ACREAGE DEDICATION PLAT

☐ AMENDED REPORT

| API Number<br>30-025-40812 | Pool Code<br>58960 | g           |           |
|----------------------------|--------------------|-------------|-----------|
| Property Code              | Property N         | Well Number |           |
| 300523                     | LAGUNA DEE         | 21          |           |
| ogrid no.                  | Operator 1         | or COLORADO | Elevation |
| 162683                     | CIMAREX ENERGY CO  |             | 3611      |

## Surface Location

| UL or lot No. | Section | Township | Range | Lot Idn | Feet from the | North/South line | Feet from the | East/West line | County |
|---------------|---------|----------|-------|---------|---------------|------------------|---------------|----------------|--------|
| C             | 36      | 19 S     | 33 E  |         | 660           | NORTH            | 2310          | WEST           | LEA    |

## Bottom Hole Location If Different From Surface

| UL or lot No.                                      | Section<br>35 | Township<br>19 S | Range<br>33 E | Lot Idn | Feet from the | North/South line | Feet from the | East/West line<br>WEST | County |
|----------------------------------------------------|---------------|------------------|---------------|---------|---------------|------------------|---------------|------------------------|--------|
| Dedicated Acres Joint or Infill Consolidation Code |               |                  | Code Ore      | der No. |               |                  |               |                        |        |