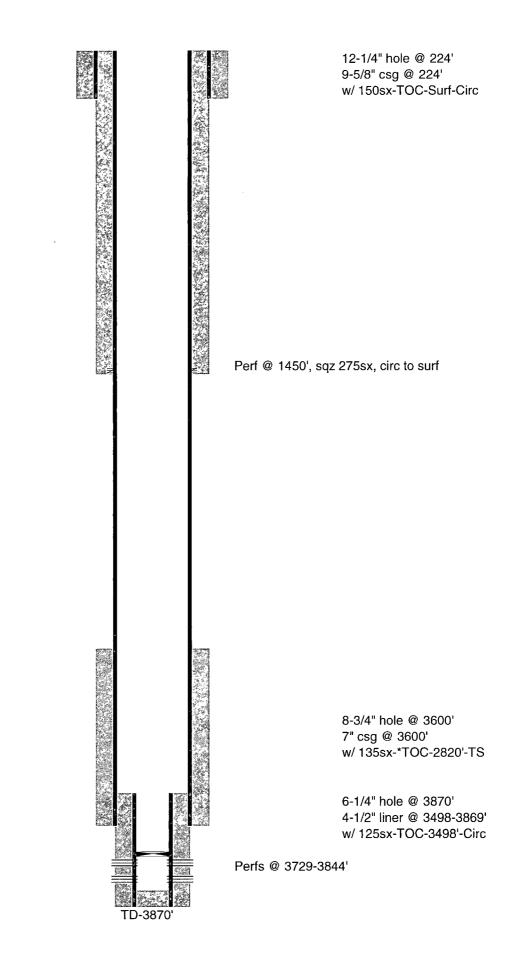

| ぶubmit 1 Copy To Appropriate District<br>Office                                                                                                                                                                       | State of New Mexico                                                                                                                                                                                                                                                                                                      | Form C-103                                                                                                                                                                                                                                                                                                                                                                                                                                |
|-----------------------------------------------------------------------------------------------------------------------------------------------------------------------------------------------------------------------|--------------------------------------------------------------------------------------------------------------------------------------------------------------------------------------------------------------------------------------------------------------------------------------------------------------------------|-------------------------------------------------------------------------------------------------------------------------------------------------------------------------------------------------------------------------------------------------------------------------------------------------------------------------------------------------------------------------------------------------------------------------------------------|
| <u>District 1</u> – (575) 393-6161                                                                                                                                                                                    | Energy, Minerals and Natural Resou                                                                                                                                                                                                                                                                                       | Irces Revised July 18, 2013                                                                                                                                                                                                                                                                                                                                                                                                               |
| 1625 N. French Dr., Hobbs. NM 88240                                                                                                                                                                                   |                                                                                                                                                                                                                                                                                                                          | WELL API NO.                                                                                                                                                                                                                                                                                                                                                                                                                              |
| District II – (575) 748-1283<br>811 S. First St. Artesia, NM 88210                                                                                                                                                    | O'OIL CONSERVATION DIVISIO                                                                                                                                                                                                                                                                                               | ON 30-025-05705                                                                                                                                                                                                                                                                                                                                                                                                                           |
| District II – (575) 748-1283<br>811 S. First St., Artesia, NM 88210<br>District III – (505) 334-6178<br>1000 Rio Brazos Rd. Aztec. NM 87410                                                                           | e 7014 1220 South St. Francis Dr.                                                                                                                                                                                                                                                                                        | 5. Indicate Type of Lease<br>STATE FEE                                                                                                                                                                                                                                                                                                                                                                                                    |
|                                                                                                                                                                                                                       | Santa Fe, NM 87505                                                                                                                                                                                                                                                                                                       | 6. State Oil & Gas Lease No.                                                                                                                                                                                                                                                                                                                                                                                                              |
| District IV ~ (505) 476-3460<br>1220 S. St. Francis Dr., Santa Fe, NM MAR<br>87505                                                                                                                                    |                                                                                                                                                                                                                                                                                                                          |                                                                                                                                                                                                                                                                                                                                                                                                                                           |
|                                                                                                                                                                                                                       | 1ED                                                                                                                                                                                                                                                                                                                      | 69130                                                                                                                                                                                                                                                                                                                                                                                                                                     |
|                                                                                                                                                                                                                       | CAND REPORTS ON WELLS                                                                                                                                                                                                                                                                                                    | 7. Lease Name or Unit Agreement Name                                                                                                                                                                                                                                                                                                                                                                                                      |
|                                                                                                                                                                                                                       | LS TO DRILL OR TO DEEPEN OR PLUG BACK TO<br>TION FOR PERMIT" (FORM C-101) FOR SUCH                                                                                                                                                                                                                                       | East Eumont Unit !                                                                                                                                                                                                                                                                                                                                                                                                                        |
|                                                                                                                                                                                                                       | as Well D Other Injection - TA                                                                                                                                                                                                                                                                                           | 8. Well Number 73                                                                                                                                                                                                                                                                                                                                                                                                                         |
| 2. Name of Operator                                                                                                                                                                                                   |                                                                                                                                                                                                                                                                                                                          | 9. OGRID Number                                                                                                                                                                                                                                                                                                                                                                                                                           |
| OXY USA W                                                                                                                                                                                                             | TP Limited Partnership                                                                                                                                                                                                                                                                                                   | 192463                                                                                                                                                                                                                                                                                                                                                                                                                                    |
| 3. Address of Operator                                                                                                                                                                                                |                                                                                                                                                                                                                                                                                                                          | 10. Pool name or Wildcat                                                                                                                                                                                                                                                                                                                                                                                                                  |
| P.O. Box 502                                                                                                                                                                                                          | 50 Midland, TX 79710                                                                                                                                                                                                                                                                                                     | Eumont Yates JRQn                                                                                                                                                                                                                                                                                                                                                                                                                         |
| 4. Well Location                                                                                                                                                                                                      |                                                                                                                                                                                                                                                                                                                          |                                                                                                                                                                                                                                                                                                                                                                                                                                           |
|                                                                                                                                                                                                                       | 650 feet from the <u>south</u> line                                                                                                                                                                                                                                                                                      | and 2310 feet from the west line                                                                                                                                                                                                                                                                                                                                                                                                          |
| Section 27                                                                                                                                                                                                            | Township 195 Range 37                                                                                                                                                                                                                                                                                                    |                                                                                                                                                                                                                                                                                                                                                                                                                                           |
|                                                                                                                                                                                                                       | 11. Elevation (Show whether DR, RKB, RT,                                                                                                                                                                                                                                                                                 |                                                                                                                                                                                                                                                                                                                                                                                                                                           |
|                                                                                                                                                                                                                       | 3605'                                                                                                                                                                                                                                                                                                                    |                                                                                                                                                                                                                                                                                                                                                                                                                                           |
|                                                                                                                                                                                                                       | 560 5                                                                                                                                                                                                                                                                                                                    |                                                                                                                                                                                                                                                                                                                                                                                                                                           |
|                                                                                                                                                                                                                       |                                                                                                                                                                                                                                                                                                                          |                                                                                                                                                                                                                                                                                                                                                                                                                                           |
| 12. Check Ap                                                                                                                                                                                                          | propriate Box to Indicate Nature of M                                                                                                                                                                                                                                                                                    | Notice, Report or Other Data                                                                                                                                                                                                                                                                                                                                                                                                              |
| NOTICE OF INT                                                                                                                                                                                                         |                                                                                                                                                                                                                                                                                                                          | SUBSEQUENT REPORT OF:                                                                                                                                                                                                                                                                                                                                                                                                                     |
|                                                                                                                                                                                                                       |                                                                                                                                                                                                                                                                                                                          |                                                                                                                                                                                                                                                                                                                                                                                                                                           |
| —                                                                                                                                                                                                                     |                                                                                                                                                                                                                                                                                                                          | NCE DRILLING OPNS. P AND A                                                                                                                                                                                                                                                                                                                                                                                                                |
|                                                                                                                                                                                                                       | —                                                                                                                                                                                                                                                                                                                        | CEMENT JOB                                                                                                                                                                                                                                                                                                                                                                                                                                |
| —                                                                                                                                                                                                                     |                                                                                                                                                                                                                                                                                                                          |                                                                                                                                                                                                                                                                                                                                                                                                                                           |
|                                                                                                                                                                                                                       | VEAR                                                                                                                                                                                                                                                                                                                     |                                                                                                                                                                                                                                                                                                                                                                                                                                           |
| CLOSED-LOOP SYSTEM                                                                                                                                                                                                    | Foton OTHER:                                                                                                                                                                                                                                                                                                             |                                                                                                                                                                                                                                                                                                                                                                                                                                           |
|                                                                                                                                                                                                                       |                                                                                                                                                                                                                                                                                                                          | etails, and give pertinent dates, including estimated date                                                                                                                                                                                                                                                                                                                                                                                |
|                                                                                                                                                                                                                       | ). SEE RULE 19.15 4 NMAC. For Mul                                                                                                                                                                                                                                                                                        | tiple Completions: Attach wellbore diagram of                                                                                                                                                                                                                                                                                                                                                                                             |
| ТD- <u>ЗСТО</u> РВТD- ЗСТЯ                                                                                                                                                                                            | · · ·                                                                                                                                                                                                                                                                                                                    | 1P- 3679'                                                                                                                                                                                                                                                                                                                                                                                                                                 |
|                                                                                                                                                                                                                       | I YR                                                                                                                                                                                                                                                                                                                     |                                                                                                                                                                                                                                                                                                                                                                                                                                           |
| OXY implemented a project in 2013 that<br>wells that decreased the Primary produc<br>the potential of the northern (active) po<br>program entails: monitoring the product<br>recompleting 4 wells in the South portio | year extension on the temporary abandonmer<br>consisted of revitalizing the northern (active) po<br>tion spacing from 40 acre to 20 acre spacing. O<br>rtion of the unit as well as to test potential in the<br>ion on the 4 new wells; cleaning out and stimula<br>n of the field to evaluate the potential of the ina- | nt of this well for further evaluation of the waterflood unit.<br>ortion of the unit. OXY drilled and completed four new<br>XY is currently engaged in a program to continue to test<br>e southern (inactive) portion of the unit. The continued<br>ating 3 injection wells to ensure sufficient flooding; and<br>ctive portion of the field. Also OXY has identified 10 wells<br>gram, OXY will evaluate and determine the potential for |
| 1. Notify NMOCD of casing integrity test                                                                                                                                                                              | 24hrs in advance                                                                                                                                                                                                                                                                                                         |                                                                                                                                                                                                                                                                                                                                                                                                                                           |
|                                                                                                                                                                                                                       | ated water, pressure test casing to 500# for 30 n                                                                                                                                                                                                                                                                        | nin.                                                                                                                                                                                                                                                                                                                                                                                                                                      |
| <b></b>                                                                                                                                                                                                               | ]                                                                                                                                                                                                                                                                                                                        |                                                                                                                                                                                                                                                                                                                                                                                                                                           |
| Spud Date:                                                                                                                                                                                                            | Rig Release Date:                                                                                                                                                                                                                                                                                                        |                                                                                                                                                                                                                                                                                                                                                                                                                                           |
| -                                                                                                                                                                                                                     |                                                                                                                                                                                                                                                                                                                          |                                                                                                                                                                                                                                                                                                                                                                                                                                           |
|                                                                                                                                                                                                                       |                                                                                                                                                                                                                                                                                                                          |                                                                                                                                                                                                                                                                                                                                                                                                                                           |
| baraby cartify that the information ab                                                                                                                                                                                | ove is true and complete to the best of my k                                                                                                                                                                                                                                                                             | nowladge and balief                                                                                                                                                                                                                                                                                                                                                                                                                       |
| thereby certify that the information ab                                                                                                                                                                               | ove is the and complete to the best of my k                                                                                                                                                                                                                                                                              | nowledge and benef.                                                                                                                                                                                                                                                                                                                                                                                                                       |
|                                                                                                                                                                                                                       |                                                                                                                                                                                                                                                                                                                          |                                                                                                                                                                                                                                                                                                                                                                                                                                           |
| SIGNATURE In Star                                                                                                                                                                                                     | TITLE Sr. Regulatory                                                                                                                                                                                                                                                                                                     | y Advisor DATE 3/24/14                                                                                                                                                                                                                                                                                                                                                                                                                    |
|                                                                                                                                                                                                                       |                                                                                                                                                                                                                                                                                                                          |                                                                                                                                                                                                                                                                                                                                                                                                                                           |
| Type or print name <u>David Stewart</u>                                                                                                                                                                               | E-mail address: david                                                                                                                                                                                                                                                                                                    | stewart@oxy.com PHONE:432-685-5717                                                                                                                                                                                                                                                                                                                                                                                                        |
|                                                                                                                                                                                                                       |                                                                                                                                                                                                                                                                                                                          | <u></u>                                                                                                                                                                                                                                                                                                                                                                                                                                   |
| For State Use Only A                                                                                                                                                                                                  | Δ                                                                                                                                                                                                                                                                                                                        |                                                                                                                                                                                                                                                                                                                                                                                                                                           |
| YVI al 1MK                                                                                                                                                                                                            |                                                                                                                                                                                                                                                                                                                          | $\bigcap     \neg   =   =   $                                                                                                                                                                                                                                                                                                                                                                                                             |
| APPROVED BY: I UUUUKK                                                                                                                                                                                                 | LOW TITLE COMPLIA                                                                                                                                                                                                                                                                                                        | nce Officer DATE 3/27/2014                                                                                                                                                                                                                                                                                                                                                                                                                |
| Conditions of Approval (if any)                                                                                                                                                                                       |                                                                                                                                                                                                                                                                                                                          |                                                                                                                                                                                                                                                                                                                                                                                                                                           |
| N N                                                                                                                                                                                                                   |                                                                                                                                                                                                                                                                                                                          | MAR 2 7 2014                                                                                                                                                                                                                                                                                                                                                                                                                              |
|                                                                                                                                                                                                                       |                                                                                                                                                                                                                                                                                                                          | • • • • • • • •                                                                                                                                                                                                                                                                                                                                                                                                                           |

## OXY USA WTP LP East Eumont Unit #73 API No. 30-025-05705

CIBP @ 3679'