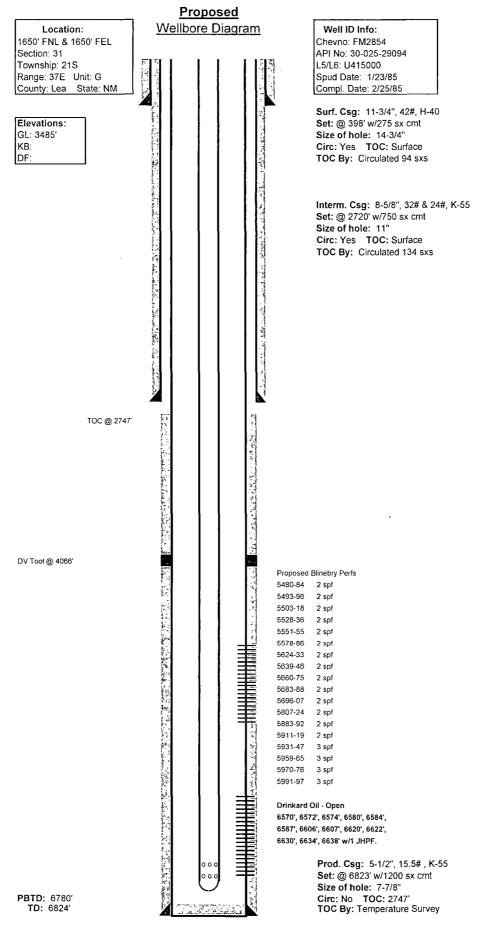

| 23%         | 4%          | 3%           | Calculated from drinkard well test            |
| Totals                       | 100%        | 100%        | 100%         |                                               |

#### Ownership

Ownership of all zones is identical so correlative rights will not be compromised.

#### State / Federal Land Notification

This is a FEE lease



Name: MATB23 ID: 3002529094 Type: Well Format: [p] Comp - CDProd vs Time PID\_API14:3002529094 PTYPE:WELL WELL\_LABEL:MATB23 CHEVNO:FM2854 FIELD\_NAME:FLO-DRINKARD LEASE\_NAME:MATTERN H T /NCT-B/ SAP\_CC\_CODE:UCU415000 SAP\_CC\_DESC:MATTERN HT NCTB-DRNK COMP\_NUM:01 S-T-R:31 - S021 - E037 RES\_NAME:DRINKARD WELL\_STATUS:PD WELL\_TYPE:OIPR SPUD\_DATE:01/23/1985 Last OCUM Mbls:164.980 SAP\_BORE\_NUMBER:039280





# Chevron U.S.A. Inc. Wellbore Diagram: MATB23

| Directions:                 |                                  |                                        |                        |  |  |
|-----------------------------|----------------------------------|----------------------------------------|------------------------|--|--|
| Current Status: ACTIVE      |                                  | Dead Man Anchors Test Date: 02/21/2014 |                        |  |  |
| Section: 31                 | Township: 021 S                  | Range: 037 E                           |                        |  |  |
| County: Lea St.: New Mexico | Refno: FM2854                    | <b>API:</b> 3002529094                 | Cost Center: UCU415000 |  |  |
| Location: 1650FNL1650FEL    | Sec.: N/A