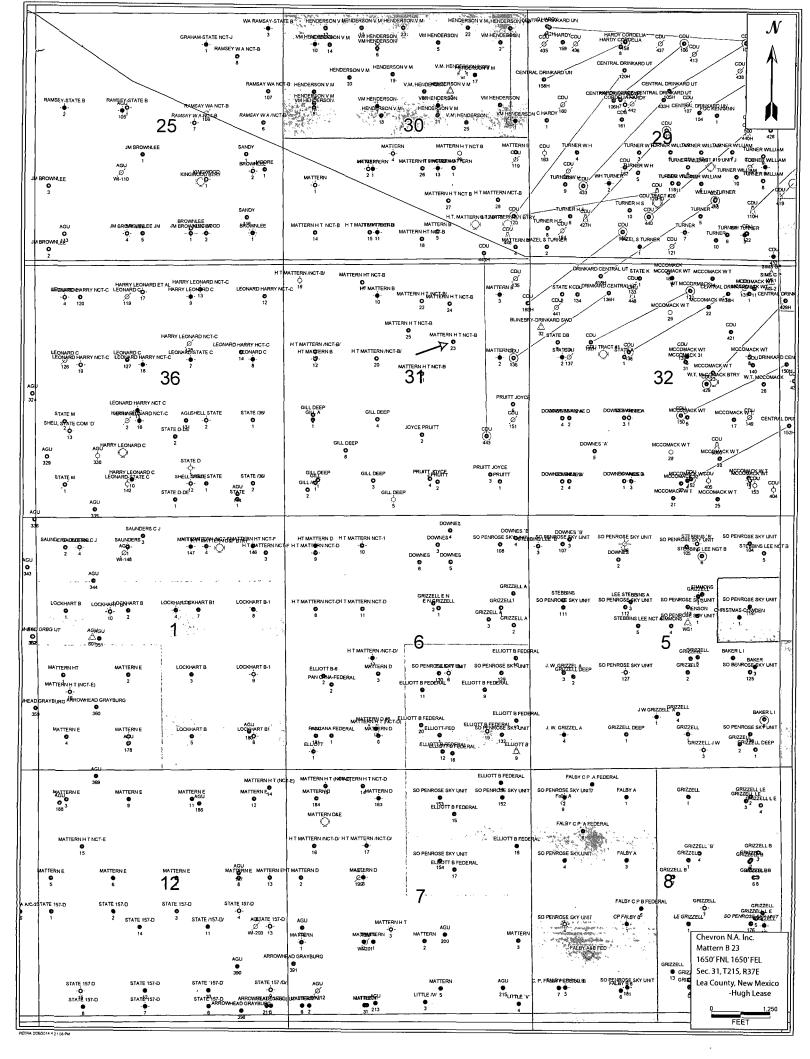

test            |
| Totals                       | 26          | 156         | 134          | -                                             |
| Allocated %                  | Oil %       | Water %     | Gas %        | <u>Remarks</u>                                |
| (06660) Blinebry Oil and Gas | 77%         | 96%         | 97%          | Calculated off of 2 recent offset completions |
| (19190) Drinkard             | 23%         | 4%          | 3%           | Calculated from drinkard well test            |
| Totals                       | 100%        | 100%        | 100%         |                                               |

#### Ownership

Ownership of all zones is identical so correlative rights will not be compromised.

#### State / Federal Land Notification

This is a FEE lease



Name: MATB23 ID: 3002529094 Type: Well Format: [p] Comp - CDProd vs Time PID\_API14:3002529094 PTYPE:WELL WELL\_LABEL:MATB23 CHEVNO:FM2854 FIELD\_NAME:FLO-DRINKARD LEASE\_NAME:MATTERN H T /NCT-B/ SAP\_CC\_CODE:UCU415000 SAP\_CC\_DESC:MATTERN HT NCTB-DRNK COMP\_NUM:01 S-T-R:31 - S021 - E037 RES\_NAME:DRINKARD WELL\_STATUS:PD WELL\_TYPE:OIPR SPUD\_DATE:01/23/1985 Last OCUM Mbls:164.980 SAP\_BORE\_NUMBER:039280





# Chevron U.S.A. Inc. Wellbore Diagram: MATB23

| Directions:                 |                                  |                                        |                        |  |  |
|-----------------------------|----------------------------------|----------------------------------------|------------------------|--|--|
| Current Status: ACTIVE      |