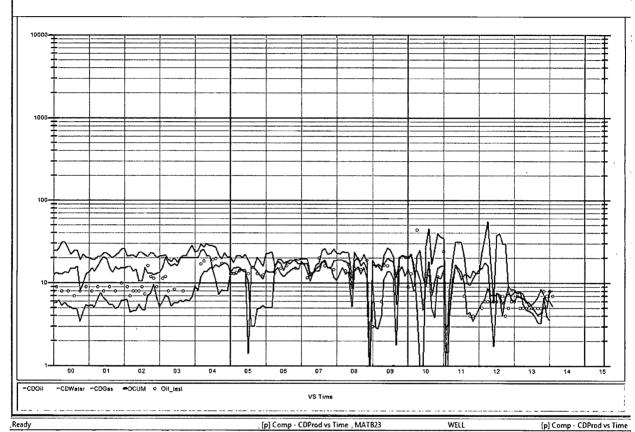

| 23%         | 4%          | 3%           | Calculated from drinkard well test            |
| Totals                       | 100%        | 100%        | 100%         |                                               |

#### Ownership

Ownership of all zones is identical so correlative rights will not be compromised.

#### State / Federal Land Notification

This is a FEE lease



Name: MATB23 ID: 3002529094 Type: Well Format: [p] Comp - CDProd vs Time PID\_API14:3002529094 PTYPE:WELL WELL\_LABEL:MATB23 CHEVNO:FM2854 FIELD\_NAME:FLO-DRINKARD LEASE\_NAME:MATTERN H T /NCT-B/ SAP\_CC\_CODE:UCU415000 SAP\_CC\_DESC:MATTERN HT NCTB-DRNK COMP\_NUM:01 S-T-R:31 - S021 - E037 RES\_NAME:DRINKARD WELL\_STATUS:PD WELL\_TYPE:OIPR SPUD\_DATE:01/23/1985 Last OCUM Mbls:164.980 SAP\_BORE\_NUMBER:039280





# Chevron U.S.A. Inc. Wellbore Diagram: MATB23

| Directions:                 |                                  |                                        |                        |  |  |
|-----------------------------|----------------------------------|----------------------------------------|------------------------|--|--|
| Current Status: ACTIVE      |                                  | Dead Man Anchors Test Date: 02/21/2014 |                        |  |  |
| Section: 31                 | Township: 021 S                  | Range: 037 E                           |                        |  |  |
| County: Lea St.: New Mexico | Refno: FM2854                    | <b>API:</b> 3002529094                 | Cost Center: UCU415000 |  |  |
| Location: 1650FNL1650FEL    | Sec.: N/A