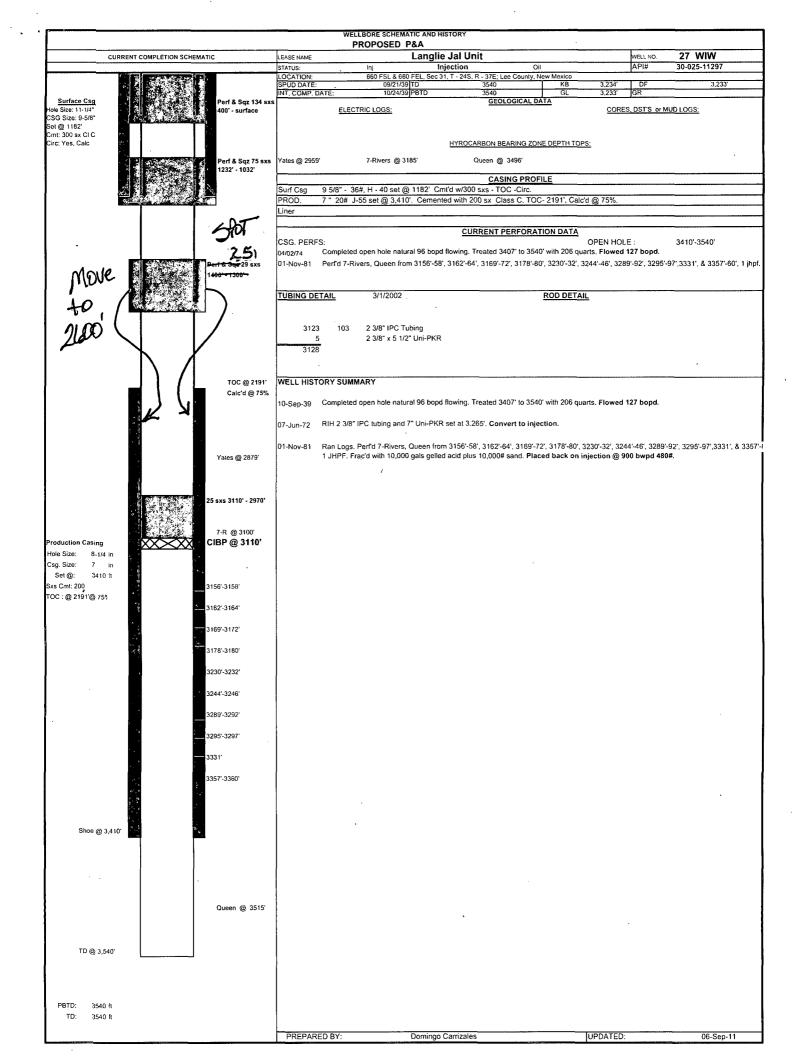

## **GENERAL WELL DATA**

- 9-5/8" – 36# surface csg @ 1,182', cmt'd w/300 sxs. TOC @ surface by circ.

- 7" – 20# prod. csg @ 3,410', cmt'd w/200 sx. TOC @ 2,191' calc @ 75%

- TD @ 3,540'
- PBTD @ 3,540'
- 7-Rivers perfs: 3,156'-3,515'
- Queen perfs: 3,515'-3,540'

## PROCEDURE

- 1. Hold Safety Meeting. High concentrations of H2S may be present. MIRU plugging equipment.
- 2. Kill well if necessary and ND WH, remove any tubing joints, and NU BOP.
- 3. PU work string and RIH to set CIBP @ 3110'.
- 4. Circulate well with mud.
- 5. Spot 25 sxs of cement on top of CIBP, 3110' 2,970'.
- 6. POOH with work string. TO 2600', SPOT 255X5 CMT
- 7. MIRU WL. Piek-up-perf-gun and perf-7" esg @ 1,400'.
- 8. POOH wireline and RIH-with tubing and packer-
- 9. Pump & squeeze-29 sxs of cement into perfs at 1,400' and flush to 1,300'.
- 10. POOH-with-work-string and WOC.
- 11. Tag top of plug @ 1,300<sup>2</sup>.
- 12. Pick up perf gun and perf 7" csg @ 1,232'.
- 13. POOH wireline and RIH with tubing and packer.
- 14. Pump & squeeze 75 sxs of cement into perfs at 1,232' and flush to 1032'.
- 15. POOH with work string and WOC.

- 16. Tag top of plug @ 1032'.
- 17. Pick up perf gun and perf 7" csg @ 400'.
- 18. POOH wireline.
- 19. Pump & squeeze 134 sxs of cement down casing into perfs at 400' and circulate cement to surface. Cement should be on backside of 7" casing.
- 20. RDMO plugging equipment.
- 21. ND BOP.
- 22. Cut off well head and weld on marker.