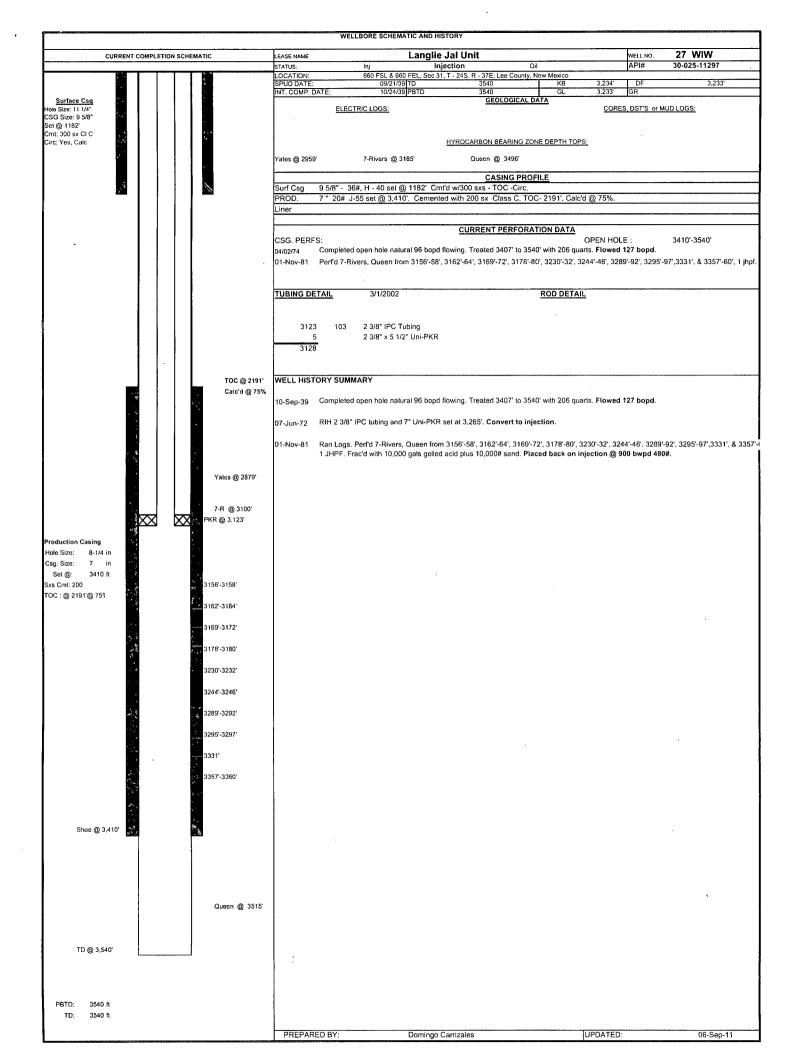

## **GENERAL WELL DATA**

- 9-5/8" – 36# surface csg @ 1,182', cmt'd w/300 sxs. TOC @ surface by circ.

- 7" – 20# prod. csg @ 3,410', cmt'd w/200 sx. TOC @ 2,191' calc @ 75%

- TD @ 3,540'
- PBTD @ 3,540'
- 7-Rivers perfs: 3,156'-3,515'
- Queen perfs: 3,515'-3,540'