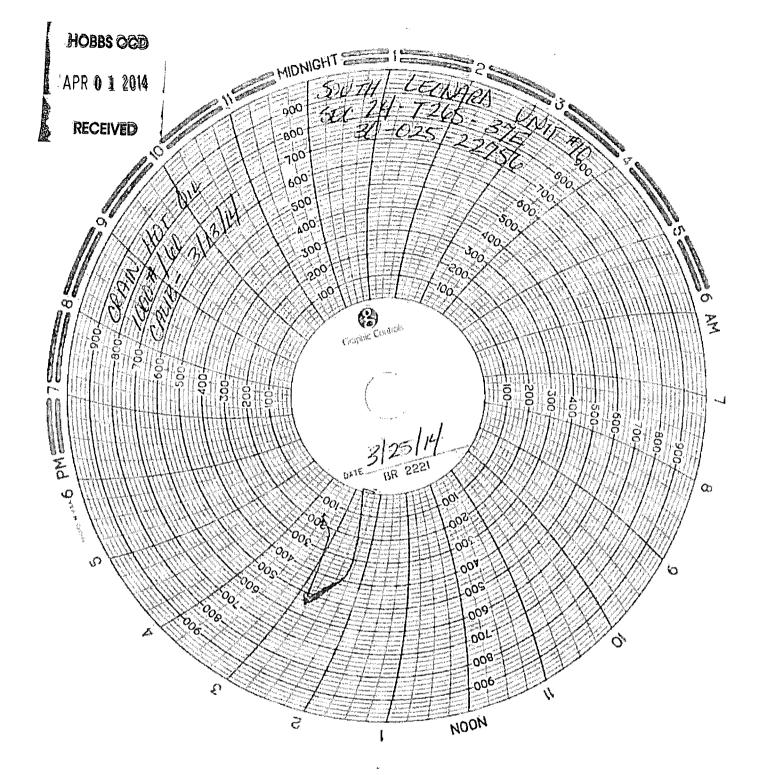

| SUNDRY NOTICES AND REPORTS ON WELLS  Do not use this form for proposals to drill or to re-enter an apaging yell. Use form 3160-3 (APD) for such proposals.                                                                                                                                                                                                                                                                                                                                                                                                                                                                                                                                                                                                                                                                                                                                                                                                                                                                                                                                                                                                                                                                                                                                                                                                                                                                                                                                                                                                                                                                                                                                                                                                                                                                                                                                                                                                                                                                                                                                                                     |                                                       |                                |                           |                                                            | NMLC032510C                          |                  |  |  |
|--------------------------------------------------------------------------------------------------------------------------------------------------------------------------------------------------------------------------------------------------------------------------------------------------------------------------------------------------------------------------------------------------------------------------------------------------------------------------------------------------------------------------------------------------------------------------------------------------------------------------------------------------------------------------------------------------------------------------------------------------------------------------------------------------------------------------------------------------------------------------------------------------------------------------------------------------------------------------------------------------------------------------------------------------------------------------------------------------------------------------------------------------------------------------------------------------------------------------------------------------------------------------------------------------------------------------------------------------------------------------------------------------------------------------------------------------------------------------------------------------------------------------------------------------------------------------------------------------------------------------------------------------------------------------------------------------------------------------------------------------------------------------------------------------------------------------------------------------------------------------------------------------------------------------------------------------------------------------------------------------------------------------------------------------------------------------------------------------------------------------------|-------------------------------------------------------|--------------------------------|---------------------------|------------------------------------------------------------|--------------------------------------|------------------|--|--|
|                                                                                                                                                                                                                                                                                                                                                                                                                                                                                                                                                                                                                                                                                                                                                                                                                                                                                                                                                                                                                                                                                                                                                                                                                                                                                                                                                                                                                                                                                                                                                                                                                                                                                                                                                                                                                                                                                                                                                                                                                                                                                                                                |                                                       |                                |                           |                                                            | 6. If Indian, Allottee or Tribe Name |                  |  |  |
| SUBMIT IN TRI                                                                                                                                                                                                                                                                                                                                                                                                                                                                                                                                                                                                                                                                                                                                                                                                                                                                                                                                                                                                                                                                                                                                                                                                                                                                                                                                                                                                                                                                                                                                                                                                                                                                                                                                                                                                                                                                                                                                                                                                                                                                                                                  | 7. If Unit or CA/Agreement, Name and/or No.           |                                |                           |                                                            |                                      |                  |  |  |
| 1. Type of Well Gas Well SO Oth                                                                                                                                                                                                                                                                                                                                                                                                                                                                                                                                                                                                                                                                                                                                                                                                                                                                                                                                                                                                                                                                                                                                                                                                                                                                                                                                                                                                                                                                                                                                                                                                                                                                                                                                                                                                                                                                                                                                                                                                                                                                                                | 8. Well Name and No.<br>SOUTH LEONARD UNIT 10         |                                |                           |                                                            |                                      |                  |  |  |
| 2. Name of Operator<br>LINN OPERATING INC                                                                                                                                                                                                                                                                                                                                                                                                                                                                                                                                                                                                                                                                                                                                                                                                                                                                                                                                                                                                                                                                                                                                                                                                                                                                                                                                                                                                                                                                                                                                                                                                                                                                                                                                                                                                                                                                                                                                                                                                                                                                                      | 9. API Well No.<br>30-025-22756                       |                                |                           |                                                            |                                      |                  |  |  |
| 3a. Address<br>600 TRAVIS STREET, SUITE<br>HOUSTON, TX 77002                                                                                                                                                                                                                                                                                                                                                                                                                                                                                                                                                                                                                                                                                                                                                                                                                                                                                                                                                                                                                                                                                                                                                                                                                                                                                                                                                                                                                                                                                                                                                                                                                                                                                                                                                                                                                                                                                                                                                                                                                                                                   | 3b. Phone No. (include area code)<br>Ph: 281-840-4272 |                                |                           | 10. Field and Pool, or Exploratory<br>LEONARD;QUEEN, SOUTH |                                      |                  |  |  |
| 4. Location of Well (Footage, Sec., T., R., M., or Survey Description)                                                                                                                                                                                                                                                                                                                                                                                                                                                                                                                                                                                                                                                                                                                                                                                                                                                                                                                                                                                                                                                                                                                                                                                                                                                                                                                                                                                                                                                                                                                                                                                                                                                                                                                                                                                                                                                                                                                                                                                                                                                         |                                                       |                                |                           |                                                            | 11. County or Parish, and State      |                  |  |  |
| Sec 24 T26S R37E Mer NMP<br>32.030531 N Lat, 103.111393                                                                                                                                                                                                                                                                                                                                                                                                                                                                                                                                                                                                                                                                                                                                                                                                                                                                                                                                                                                                                                                                                                                                                                                                                                                                                                                                                                                                                                                                                                                                                                                                                                                                                                                                                                                                                                                                                                                                                                                                                                                                        |                                                       |                                |                           | LEA COUNTY COUNTY, NM                                      |                                      |                  |  |  |
| 12. CHECK APPE                                                                                                                                                                                                                                                                                                                                                                                                                                                                                                                                                                                                                                                                                                                                                                                                                                                                                                                                                                                                                                                                                                                                                                                                                                                                                                                                                                                                                                                                                                                                                                                                                                                                                                                                                                                                                                                                                                                                                                                                                                                                                                                 | ROPRIATE BOX(ES) TO                                   | ) INDICATE 1                   | NATURE OF                 | NOTICE, RE                                                 | PORT, OR OTHER                       | DATA             |  |  |
| TYPE OF SUBMISSION                                                                                                                                                                                                                                                                                                                                                                                                                                                                                                                                                                                                                                                                                                                                                                                                                                                                                                                                                                                                                                                                                                                                                                                                                                                                                                                                                                                                                                                                                                                                                                                                                                                                                                                                                                                                                                                                                                                                                                                                                                                                                                             |                                                       | TYPE OF ACTION                 |                           |                                                            |                                      |                  |  |  |
| Notice of Intent                                                                                                                                                                                                                                                                                                                                                                                                                                                                                                                                                                                                                                                                                                                                                                                                                                                                                                                                                                                                                                                                                                                                                                                                                                                                                                                                                                                                                                                                                                                                                                                                                                                                                                                                                                                                                                                                                                                                                                                                                                                                                                               | ☐ Acidize                                             | ☐ Deepe                        | n                         | ☐ Producti                                                 | on (Start/Resume)                    | ☐ Water Shut-Off |  |  |
|                                                                                                                                                                                                                                                                                                                                                                                                                                                                                                                                                                                                                                                                                                                                                                                                                                                                                                                                                                                                                                                                                                                                                                                                                                                                                                                                                                                                                                                                                                                                                                                                                                                                                                                                                                                                                                                                                                                                                                                                                                                                                                                                | ☐ Alter Casing                                        | Fracti                         | ☐ Fracture Treat ☐ Reclan |                                                            | ition                                | ■ Well Integrity |  |  |
| ☐ Subsequent Report                                                                                                                                                                                                                                                                                                                                                                                                                                                                                                                                                                                                                                                                                                                                                                                                                                                                                                                                                                                                                                                                                                                                                                                                                                                                                                                                                                                                                                                                                                                                                                                                                                                                                                                                                                                                                                                                                                                                                                                                                                                                                                            | Casing Repair                                         | □ New Construction             |                           | ☐ Recomp                                                   | lete                                 | Other            |  |  |
| ☐ Final Abandonment Notice                                                                                                                                                                                                                                                                                                                                                                                                                                                                                                                                                                                                                                                                                                                                                                                                                                                                                                                                                                                                                                                                                                                                                                                                                                                                                                                                                                                                                                                                                                                                                                                                                                                                                                                                                                                                                                                                                                                                                                                                                                                                                                     | ☐ Change Plans                                        | 🖾 Plug a                       | and Abandon               | ☐ Tempor                                                   | arily Abandon                        |                  |  |  |
|                                                                                                                                                                                                                                                                                                                                                                                                                                                                                                                                                                                                                                                                                                                                                                                                                                                                                                                                                                                                                                                                                                                                                                                                                                                                                                                                                                                                                                                                                                                                                                                                                                                                                                                                                                                                                                                                                                                                                                                                                                                                                                                                | ☐ Convert to Injection ☐ Plug Back                    |                                | □ Water D                 | isposal                                                    |                                      |                  |  |  |
| 13. Describe Proposed or Completed Operation (clearly state all pertinent details, including estimated starting date of any proposed work and approximate duration thereof. If the proposal is to deepen directionally or recomplete horizontally, give subsurface locations and measured and true vertical depths of all pertinent markers and zones. Attach the Bond under which the work will be performed or provide the Bond No. on file with BLM/BIA. Required subsequent reports shall be filed within 30 days following completion of the involved operations. If the operation results in a multiple completion or recompletion in a new interval, a Form 3160-4 shall be filed once testing has been completed. Final Abandonment Notices shall be filed only after all requirements, including reclamation, have been completed, and the operator has determined that the site is ready for final inspection.) LINN WOULD LIKE TO CHANGE THE APPROVED TEMPORARY ABANDONMENT ON 3/21/2014 ELECTRONIC SUBMISSION                                                                                                                                                                                                                                                                                                                                                                                                                                                                                                                                                                                                                                                                                                                                                                                                                                                                                                                                                                                                                                                                                                      |                                                       |                                |                           |                                                            |                                      |                  |  |  |
| #234758 TO PLUGGING AND PROPOSED P&A PROCEDU                                                                                                                                                                                                                                                                                                                                                                                                                                                                                                                                                                                                                                                                                                                                                                                                                                                                                                                                                                                                                                                                                                                                                                                                                                                                                                                                                                                                                                                                                                                                                                                                                                                                                                                                                                                                                                                                                                                                                                                                                                                                                   |                                                       | JUTH LEONAR                    | D UNIT #10.               | •                                                          |                                      |                  |  |  |
| 1. MIRU PLUGGING EQUIPM                                                                                                                                                                                                                                                                                                                                                                                                                                                                                                                                                                                                                                                                                                                                                                                                                                                                                                                                                                                                                                                                                                                                                                                                                                                                                                                                                                                                                                                                                                                                                                                                                                                                                                                                                                                                                                                                                                                                                                                                                                                                                                        | MENT. DIG OUT CELLAF                                  | R. ND WELLHI                   | EAD. NU BC                | OP.                                                        |                                      |                  |  |  |
| 2. SET 4-1/2 CIBP @ 34457. CIRC HOLE W/ MUD LADEN FLUID. POH W/ TBG. SPOT 15 SX CMT ON TOP OF PLUG.                                                                                                                                                                                                                                                                                                                                                                                                                                                                                                                                                                                                                                                                                                                                                                                                                                                                                                                                                                                                                                                                                                                                                                                                                                                                                                                                                                                                                                                                                                                                                                                                                                                                                                                                                                                                                                                                                                                                                                                                                            |                                                       |                                |                           |                                                            |                                      |                  |  |  |
| 3. PERF & SQZ 25 SX CMT @                                                                                                                                                                                                                                                                                                                                                                                                                                                                                                                                                                                                                                                                                                                                                                                                                                                                                                                                                                                                                                                                                                                                                                                                                                                                                                                                                                                                                                                                                                                                                                                                                                                                                                                                                                                                                                                                                                                                                                                                                                                                                                      | @ 2550-2450?. WOC & 1                                 | ſAG.                           |                           |                                                            |                                      |                  |  |  |
| 14. I hereby certify that the foregoing is                                                                                                                                                                                                                                                                                                                                                                                                                                                                                                                                                                                                                                                                                                                                                                                                                                                                                                                                                                                                                                                                                                                                                                                                                                                                                                                                                                                                                                                                                                                                                                                                                                                                                                                                                                                                                                                                                                                                                                                                                                                                                     | Electronic Submission #                               | 240615 verified<br>OPERATING N |                           |                                                            | ı System                             |                  |  |  |
| Name (Printed/Typed) TERRY B CALLAHAN                                                                                                                                                                                                                                                                                                                                                                                                                                                                                                                                                                                                                                                                                                                                                                                                                                                                                                                                                                                                                                                                                                                                                                                                                                                                                                                                                                                                                                                                                                                                                                                                                                                                                                                                                                                                                                                                                                                                                                                                                                                                                          |                                                       |                                | Title REG                 | REG COMPLIANCE SPECIALIST III                              |                                      |                  |  |  |
| Signature (Electronic                                                                                                                                                                                                                                                                                                                                                                                                                                                                                                                                                                                                                                                                                                                                                                                                                                                                                                                                                                                                                                                                                                                                                                                                                                                                                                                                                                                                                                                                                                                                                                                                                                                                                                                                                                                                                                                                                                                                                                                                                                                                                                          | Date 04/01                                            | 1/2014                         |                           |                                                            |                                      |                  |  |  |
| Manager of the second s | THIS SPACE F                                          | OR FEDERAL                     | OR STAT                   | E OFFICE U                                                 | SE                                   |                  |  |  |
| Approved By                                                                                                                                                                                                                                                                                                                                                                                                                                                                                                                                                                                                                                                                                                                                                                                                                                                                                                                                                                                                                                                                                                                                                                                                                                                                                                                                                                                                                                                                                                                                                                                                                                                                                                                                                                                                                                                                                                                                                                                                                                                                                                                    |                                                       | Title                          |                           |                                                            | Date                                 |                  |  |  |
| Conditions of approval, if any, are attache certify that the applicant holds legal or eq which would entitle the applicant to cond                                                                                                                                                                                                                                                                                                                                                                                                                                                                                                                                                                                                                                                                                                                                                                                                                                                                                                                                                                                                                                                                                                                                                                                                                                                                                                                                                                                                                                                                                                                                                                                                                                                                                                                                                                                                                                                                                                                                                                                             |                                                       | Office                         |                           |                                                            | 1 2000                               |                  |  |  |
| mil 1011.0.00 0 1 1001 1 101                                                                                                                                                                                                                                                                                                                                                                                                                                                                                                                                                                                                                                                                                                                                                                                                                                                                                                                                                                                                                                                                                                                                                                                                                                                                                                                                                                                                                                                                                                                                                                                                                                                                                                                                                                                                                                                                                                                                                                                                                                                                                                   |                                                       |                                |                           | 1 110 11                                                   |                                      |                  |  |  |