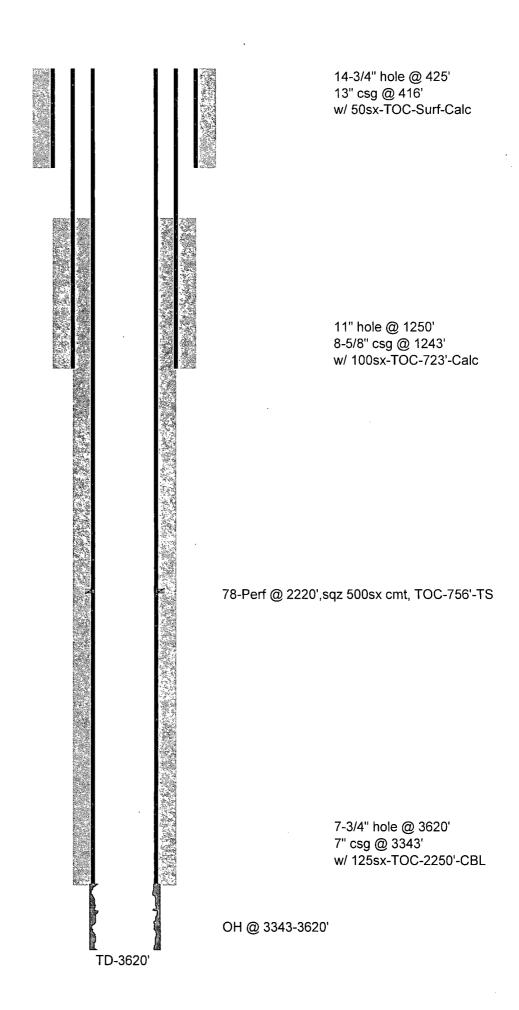

| Submit I Copy To Appropriate District  Office                                                                                                                                                                                                                                                                                                                                                                                                                                                                                                                                                                                                                                                                                                                                                                                                                                                                                                                                                                                                                                                                                                                                                                                                                                                                                                                                                                                                                                                                                                                                                                                                                                                                                                                                                                                                                                                                                                                                                                                                                                                                                  | State of New Mexico                                                                                 | Form C-103                                               |
|--------------------------------------------------------------------------------------------------------------------------------------------------------------------------------------------------------------------------------------------------------------------------------------------------------------------------------------------------------------------------------------------------------------------------------------------------------------------------------------------------------------------------------------------------------------------------------------------------------------------------------------------------------------------------------------------------------------------------------------------------------------------------------------------------------------------------------------------------------------------------------------------------------------------------------------------------------------------------------------------------------------------------------------------------------------------------------------------------------------------------------------------------------------------------------------------------------------------------------------------------------------------------------------------------------------------------------------------------------------------------------------------------------------------------------------------------------------------------------------------------------------------------------------------------------------------------------------------------------------------------------------------------------------------------------------------------------------------------------------------------------------------------------------------------------------------------------------------------------------------------------------------------------------------------------------------------------------------------------------------------------------------------------------------------------------------------------------------------------------------------------|-----------------------------------------------------------------------------------------------------|----------------------------------------------------------|
| District I – (575) 393-6161                                                                                                                                                                                                                                                                                                                                                                                                                                                                                                                                                                                                                                                                                                                                                                                                                                                                                                                                                                                                                                                                                                                                                                                                                                                                                                                                                                                                                                                                                                                                                                                                                                                                                                                                                                                                                                                                                                                                                                                                                                                                                                    | Energy, Minerals and Natural Resource                                                               | ces Revised July 18, 2013                                |
| 1625 N. French Dr., Hobbs, NM 88240                                                                                                                                                                                                                                                                                                                                                                                                                                                                                                                                                                                                                                                                                                                                                                                                                                                                                                                                                                                                                                                                                                                                                                                                                                                                                                                                                                                                                                                                                                                                                                                                                                                                                                                                                                                                                                                                                                                                                                                                                                                                                            |                                                                                                     | WELL API NO.                                             |
| <u>District II</u> – (575) 748-1283<br>811 S. First St., Artesia, NM 88210                                                                                                                                                                                                                                                                                                                                                                                                                                                                                                                                                                                                                                                                                                                                                                                                                                                                                                                                                                                                                                                                                                                                                                                                                                                                                                                                                                                                                                                                                                                                                                                                                                                                                                                                                                                                                                                                                                                                                                                                                                                     | OIL CONSERVATION DIVISIO                                                                            | N 30- 025 - 1100 ( /<br>5. Indicate Type of Lease        |
| <u>District III</u> – (505) 334-6178                                                                                                                                                                                                                                                                                                                                                                                                                                                                                                                                                                                                                                                                                                                                                                                                                                                                                                                                                                                                                                                                                                                                                                                                                                                                                                                                                                                                                                                                                                                                                                                                                                                                                                                                                                                                                                                                                                                                                                                                                                                                                           | 1220 South St. Francis Dr.                                                                          | STATE FEE                                                |
| 1000 Rio Brazos Rd., Aztec, NM 87410<br>District IV - (505) 476-3460                                                                                                                                                                                                                                                                                                                                                                                                                                                                                                                                                                                                                                                                                                                                                                                                                                                                                                                                                                                                                                                                                                                                                                                                                                                                                                                                                                                                                                                                                                                                                                                                                                                                                                                                                                                                                                                                                                                                                                                                                                                           | Santa Fe, NM 87505                                                                                  | 6. State Oil & Gas Lease No.                             |
| 1220 S. St. Francis Dr., Santa Fe, NM                                                                                                                                                                                                                                                                                                                                                                                                                                                                                                                                                                                                                                                                                                                                                                                                                                                                                                                                                                                                                                                                                                                                                                                                                                                                                                                                                                                                                                                                                                                                                                                                                                                                                                                                                                                                                                                                                                                                                                                                                                                                                          | ,                                                                                                   | o. State on & das Lease No.                              |
| 87505<br>SUNDRY NOT                                                                                                                                                                                                                                                                                                                                                                                                                                                                                                                                                                                                                                                                                                                                                                                                                                                                                                                                                                                                                                                                                                                                                                                                                                                                                                                                                                                                                                                                                                                                                                                                                                                                                                                                                                                                                                                                                                                                                                                                                                                                                                            | CES AND REPORTS ON WELLS                                                                            | 7. Lease Name or Unit Agreement Name                     |
| (DO NOT USE THIS FORM FOR PROPO                                                                                                                                                                                                                                                                                                                                                                                                                                                                                                                                                                                                                                                                                                                                                                                                                                                                                                                                                                                                                                                                                                                                                                                                                                                                                                                                                                                                                                                                                                                                                                                                                                                                                                                                                                                                                                                                                                                                                                                                                                                                                                | SALS TO DRILL OR TO DEEPEN OR PLUG BACK TO                                                          | .                                                        |
| DIFFERENT RESERVOIR. USE "APPLIC PROPOSALS.)                                                                                                                                                                                                                                                                                                                                                                                                                                                                                                                                                                                                                                                                                                                                                                                                                                                                                                                                                                                                                                                                                                                                                                                                                                                                                                                                                                                                                                                                                                                                                                                                                                                                                                                                                                                                                                                                                                                                                                                                                                                                                   | CATION FOR PERMIT" (FORM C-101) FOR SUCH                                                            | Myons langlie Mattix Unit                                |
| 1. Type of Well: Oil Well                                                                                                                                                                                                                                                                                                                                                                                                                                                                                                                                                                                                                                                                                                                                                                                                                                                                                                                                                                                                                                                                                                                                                                                                                                                                                                                                                                                                                                                                                                                                                                                                                                                                                                                                                                                                                                                                                                                                                                                                                                                                                                      | Gas Well Other                                                                                      | 8. Well Number 127                                       |
| 2. Name of Operator                                                                                                                                                                                                                                                                                                                                                                                                                                                                                                                                                                                                                                                                                                                                                                                                                                                                                                                                                                                                                                                                                                                                                                                                                                                                                                                                                                                                                                                                                                                                                                                                                                                                                                                                                                                                                                                                                                                                                                                                                                                                                                            | /                                                                                                   | 9. OGRID Number                                          |
| 3. Address of Operator                                                                                                                                                                                                                                                                                                                                                                                                                                                                                                                                                                                                                                                                                                                                                                                                                                                                                                                                                                                                                                                                                                                                                                                                                                                                                                                                                                                                                                                                                                                                                                                                                                                                                                                                                                                                                                                                                                                                                                                                                                                                                                         | WTP Limited Partnership /                                                                           | 192463 /                                                 |
| -                                                                                                                                                                                                                                                                                                                                                                                                                                                                                                                                                                                                                                                                                                                                                                                                                                                                                                                                                                                                                                                                                                                                                                                                                                                                                                                                                                                                                                                                                                                                                                                                                                                                                                                                                                                                                                                                                                                                                                                                                                                                                                                              | 0250 Midland, TX 79710                                                                              | Langlie Mattix TRQUGB                                    |
| 4. Well Location                                                                                                                                                                                                                                                                                                                                                                                                                                                                                                                                                                                                                                                                                                                                                                                                                                                                                                                                                                                                                                                                                                                                                                                                                                                                                                                                                                                                                                                                                                                                                                                                                                                                                                                                                                                                                                                                                                                                                                                                                                                                                                               | 2250 Midiata, 111 / / / / /                                                                         | Conglie Matrix (KLUNGD                                   |
| Unit Letter B:                                                                                                                                                                                                                                                                                                                                                                                                                                                                                                                                                                                                                                                                                                                                                                                                                                                                                                                                                                                                                                                                                                                                                                                                                                                                                                                                                                                                                                                                                                                                                                                                                                                                                                                                                                                                                                                                                                                                                                                                                                                                                                                 | 660 feet from the north line a                                                                      | and 1980 feet from the east line                         |
| Section 4                                                                                                                                                                                                                                                                                                                                                                                                                                                                                                                                                                                                                                                                                                                                                                                                                                                                                                                                                                                                                                                                                                                                                                                                                                                                                                                                                                                                                                                                                                                                                                                                                                                                                                                                                                                                                                                                                                                                                                                                                                                                                                                      | Township 245 Range 371                                                                              |                                                          |
| Section                                                                                                                                                                                                                                                                                                                                                                                                                                                                                                                                                                                                                                                                                                                                                                                                                                                                                                                                                                                                                                                                                                                                                                                                                                                                                                                                                                                                                                                                                                                                                                                                                                                                                                                                                                                                                                                                                                                                                                                                                                                                                                                        | 11. Elevation (Show whether DR, RKB, RT, C                                                          |                                                          |
| and the state of t | 3277                                                                                                |                                                          |
|                                                                                                                                                                                                                                                                                                                                                                                                                                                                                                                                                                                                                                                                                                                                                                                                                                                                                                                                                                                                                                                                                                                                                                                                                                                                                                                                                                                                                                                                                                                                                                                                                                                                                                                                                                                                                                                                                                                                                                                                                                                                                                                                |                                                                                                     |                                                          |
| 12. Check A                                                                                                                                                                                                                                                                                                                                                                                                                                                                                                                                                                                                                                                                                                                                                                                                                                                                                                                                                                                                                                                                                                                                                                                                                                                                                                                                                                                                                                                                                                                                                                                                                                                                                                                                                                                                                                                                                                                                                                                                                                                                                                                    | Appropriate Box to Indicate Nature of N                                                             | otice, Report or Other Data                              |
| NOTICE OF IN                                                                                                                                                                                                                                                                                                                                                                                                                                                                                                                                                                                                                                                                                                                                                                                                                                                                                                                                                                                                                                                                                                                                                                                                                                                                                                                                                                                                                                                                                                                                                                                                                                                                                                                                                                                                                                                                                                                                                                                                                                                                                                                   | TENTION TO                                                                                          | OUROEOUENT REPORT OF                                     |
| NOTICE OF IN                                                                                                                                                                                                                                                                                                                                                                                                                                                                                                                                                                                                                                                                                                                                                                                                                                                                                                                                                                                                                                                                                                                                                                                                                                                                                                                                                                                                                                                                                                                                                                                                                                                                                                                                                                                                                                                                                                                                                                                                                                                                                                                   |                                                                                                     | SUBSEQUENT REPORT OF:                                    |
| PERFORM REMEDIAL WORK  TEMPORARILY ABANDON                                                                                                                                                                                                                                                                                                                                                                                                                                                                                                                                                                                                                                                                                                                                                                                                                                                                                                                                                                                                                                                                                                                                                                                                                                                                                                                                                                                                                                                                                                                                                                                                                                                                                                                                                                                                                                                                                                                                                                                                                                                                                     | PLUG AND ABANDON  REMEDIAL CHANGE PLANS COMMEN                                                      | <u>=</u>                                                 |
| PULL OR ALTER CASING                                                                                                                                                                                                                                                                                                                                                                                                                                                                                                                                                                                                                                                                                                                                                                                                                                                                                                                                                                                                                                                                                                                                                                                                                                                                                                                                                                                                                                                                                                                                                                                                                                                                                                                                                                                                                                                                                                                                                                                                                                                                                                           |                                                                                                     | CE DRILLING OPNS.  P AND A                               |
| DOWNHOLE COMMINGLE                                                                                                                                                                                                                                                                                                                                                                                                                                                                                                                                                                                                                                                                                                                                                                                                                                                                                                                                                                                                                                                                                                                                                                                                                                                                                                                                                                                                                                                                                                                                                                                                                                                                                                                                                                                                                                                                                                                                                                                                                                                                                                             | MOETIFEE COMPL CASING/C                                                                             | CIMENT JOB []                                            |
| CLOSED-LOOP SYSTEM                                                                                                                                                                                                                                                                                                                                                                                                                                                                                                                                                                                                                                                                                                                                                                                                                                                                                                                                                                                                                                                                                                                                                                                                                                                                                                                                                                                                                                                                                                                                                                                                                                                                                                                                                                                                                                                                                                                                                                                                                                                                                                             |                                                                                                     |                                                          |
| OTHER:                                                                                                                                                                                                                                                                                                                                                                                                                                                                                                                                                                                                                                                                                                                                                                                                                                                                                                                                                                                                                                                                                                                                                                                                                                                                                                                                                                                                                                                                                                                                                                                                                                                                                                                                                                                                                                                                                                                                                                                                                                                                                                                         | □ OTHER:                                                                                            |                                                          |
|                                                                                                                                                                                                                                                                                                                                                                                                                                                                                                                                                                                                                                                                                                                                                                                                                                                                                                                                                                                                                                                                                                                                                                                                                                                                                                                                                                                                                                                                                                                                                                                                                                                                                                                                                                                                                                                                                                                                                                                                                                                                                                                                | leted operations. (Clearly state all pertinent det                                                  | ails, and give pertinent dates, including estimated date |
| of starting any proposed wo                                                                                                                                                                                                                                                                                                                                                                                                                                                                                                                                                                                                                                                                                                                                                                                                                                                                                                                                                                                                                                                                                                                                                                                                                                                                                                                                                                                                                                                                                                                                                                                                                                                                                                                                                                                                                                                                                                                                                                                                                                                                                                    | ork). SEE RULE 19.15.7.14 NMAC. For Multi                                                           | ple Completions: Attach wellbore diagram of              |
| proposed completion or rec                                                                                                                                                                                                                                                                                                                                                                                                                                                                                                                                                                                                                                                                                                                                                                                                                                                                                                                                                                                                                                                                                                                                                                                                                                                                                                                                                                                                                                                                                                                                                                                                                                                                                                                                                                                                                                                                                                                                                                                                                                                                                                     | ompletion.                                                                                          |                                                          |
|                                                                                                                                                                                                                                                                                                                                                                                                                                                                                                                                                                                                                                                                                                                                                                                                                                                                                                                                                                                                                                                                                                                                                                                                                                                                                                                                                                                                                                                                                                                                                                                                                                                                                                                                                                                                                                                                                                                                                                                                                                                                                                                                | TD-3620' OH-3343-3620'                                                                              |                                                          |
|                                                                                                                                                                                                                                                                                                                                                                                                                                                                                                                                                                                                                                                                                                                                                                                                                                                                                                                                                                                                                                                                                                                                                                                                                                                                                                                                                                                                                                                                                                                                                                                                                                                                                                                                                                                                                                                                                                                                                                                                                                                                                                                                | 13" 40# ess @ 416' w/ 50ev 14 3/4" hala TOC C                                                       | out Cala No. 14 out 15                                   |
|                                                                                                                                                                                                                                                                                                                                                                                                                                                                                                                                                                                                                                                                                                                                                                                                                                                                                                                                                                                                                                                                                                                                                                                                                                                                                                                                                                                                                                                                                                                                                                                                                                                                                                                                                                                                                                                                                                                                                                                                                                                                                                                                | 13" 40# csg @ 416' w/ 50sx, 14-3/4" hole, TOC-Su<br>8-5/8" 28# csg @ 1243" w/ 100sx, 11" hole, TOC- |                                                          |
|                                                                                                                                                                                                                                                                                                                                                                                                                                                                                                                                                                                                                                                                                                                                                                                                                                                                                                                                                                                                                                                                                                                                                                                                                                                                                                                                                                                                                                                                                                                                                                                                                                                                                                                                                                                                                                                                                                                                                                                                                                                                                                                                | 7" 24# csg @ 3343' w/ 125sx, 8" hole, *TOC-2250'                                                    | , cui                                                    |
|                                                                                                                                                                                                                                                                                                                                                                                                                                                                                                                                                                                                                                                                                                                                                                                                                                                                                                                                                                                                                                                                                                                                                                                                                                                                                                                                                                                                                                                                                                                                                                                                                                                                                                                                                                                                                                                                                                                                                                                                                                                                                                                                | *1978-Perf @ 2220', sqz 500sx cmt, TOC-756'-1                                                       |                                                          |
|                                                                                                                                                                                                                                                                                                                                                                                                                                                                                                                                                                                                                                                                                                                                                                                                                                                                                                                                                                                                                                                                                                                                                                                                                                                                                                                                                                                                                                                                                                                                                                                                                                                                                                                                                                                                                                                                                                                                                                                                                                                                                                                                | 1. RIH & set CIBP @ 3293', M&P 25sx cmt to 3193                                                     | , ADD 1.0.2018                                           |
|                                                                                                                                                                                                                                                                                                                                                                                                                                                                                                                                                                                                                                                                                                                                                                                                                                                                                                                                                                                                                                                                                                                                                                                                                                                                                                                                                                                                                                                                                                                                                                                                                                                                                                                                                                                                                                                                                                                                                                                                                                                                                                                                | 2. M&P 25sx cmt @ 2270-2170' WOC-Tag                                                                | APR 1 8 2014                                             |
|                                                                                                                                                                                                                                                                                                                                                                                                                                                                                                                                                                                                                                                                                                                                                                                                                                                                                                                                                                                                                                                                                                                                                                                                                                                                                                                                                                                                                                                                                                                                                                                                                                                                                                                                                                                                                                                                                                                                                                                                                                                                                                                                | 3. M&P 25sx cmt @ 1293-1193' WOC-Tag                                                                |                                                          |
|                                                                                                                                                                                                                                                                                                                                                                                                                                                                                                                                                                                                                                                                                                                                                                                                                                                                                                                                                                                                                                                                                                                                                                                                                                                                                                                                                                                                                                                                                                                                                                                                                                                                                                                                                                                                                                                                                                                                                                                                                                                                                                                                | 4. Perf 7" & 8-5/8" @ 466' sqz 340sx cmt to surfac                                                  | RECEIVED                                                 |
|                                                                                                                                                                                                                                                                                                                                                                                                                                                                                                                                                                                                                                                                                                                                                                                                                                                                                                                                                                                                                                                                                                                                                                                                                                                                                                                                                                                                                                                                                                                                                                                                                                                                                                                                                                                                                                                                                                                                                                                                                                                                                                                                | 10# MLF between plugs                                                                               |                                                          |
|                                                                                                                                                                                                                                                                                                                                                                                                                                                                                                                                                                                                                                                                                                                                                                                                                                                                                                                                                                                                                                                                                                                                                                                                                                                                                                                                                                                                                                                                                                                                                                                                                                                                                                                                                                                                                                                                                                                                                                                                                                                                                                                                | Above ground steel tanks will be utilized.                                                          | }                                                        |
|                                                                                                                                                                                                                                                                                                                                                                                                                                                                                                                                                                                                                                                                                                                                                                                                                                                                                                                                                                                                                                                                                                                                                                                                                                                                                                                                                                                                                                                                                                                                                                                                                                                                                                                                                                                                                                                                                                                                                                                                                                                                                                                                | D. D. I                                                                                             |                                                          |
| Spud Date:                                                                                                                                                                                                                                                                                                                                                                                                                                                                                                                                                                                                                                                                                                                                                                                                                                                                                                                                                                                                                                                                                                                                                                                                                                                                                                                                                                                                                                                                                                                                                                                                                                                                                                                                                                                                                                                                                                                                                                                                                                                                                                                     | Rig Release Date:                                                                                   |                                                          |
| <del>-</del>                                                                                                                                                                                                                                                                                                                                                                                                                                                                                                                                                                                                                                                                                                                                                                                                                                                                                                                                                                                                                                                                                                                                                                                                                                                                                                                                                                                                                                                                                                                                                                                                                                                                                                                                                                                                                                                                                                                                                                                                                                                                                                                   |                                                                                                     |                                                          |
| Lhereby certify that the information                                                                                                                                                                                                                                                                                                                                                                                                                                                                                                                                                                                                                                                                                                                                                                                                                                                                                                                                                                                                                                                                                                                                                                                                                                                                                                                                                                                                                                                                                                                                                                                                                                                                                                                                                                                                                                                                                                                                                                                                                                                                                           | above is true and complete to the best of my kno                                                    | owledge and belief                                       |
| Thereby certify that the information                                                                                                                                                                                                                                                                                                                                                                                                                                                                                                                                                                                                                                                                                                                                                                                                                                                                                                                                                                                                                                                                                                                                                                                                                                                                                                                                                                                                                                                                                                                                                                                                                                                                                                                                                                                                                                                                                                                                                                                                                                                                                           | and complete to the best of my kill                                                                 | owiedge and benefit.                                     |
|                                                                                                                                                                                                                                                                                                                                                                                                                                                                                                                                                                                                                                                                                                                                                                                                                                                                                                                                                                                                                                                                                                                                                                                                                                                                                                                                                                                                                                                                                                                                                                                                                                                                                                                                                                                                                                                                                                                                                                                                                                                                                                                                |                                                                                                     | 1.4.                                                     |
| SIGNATURE                                                                                                                                                                                                                                                                                                                                                                                                                                                                                                                                                                                                                                                                                                                                                                                                                                                                                                                                                                                                                                                                                                                                                                                                                                                                                                                                                                                                                                                                                                                                                                                                                                                                                                                                                                                                                                                                                                                                                                                                                                                                                                                      | TITLE Sr. Regulatory                                                                                | Advisor DATE 4/16/14                                     |
| Type or print nameDavid Stewar                                                                                                                                                                                                                                                                                                                                                                                                                                                                                                                                                                                                                                                                                                                                                                                                                                                                                                                                                                                                                                                                                                                                                                                                                                                                                                                                                                                                                                                                                                                                                                                                                                                                                                                                                                                                                                                                                                                                                                                                                                                                                                 | t E-mail address:david_si                                                                           | tewart@oxy.com PHONE:432-685-5717                        |
| Type of print name David Stewa                                                                                                                                                                                                                                                                                                                                                                                                                                                                                                                                                                                                                                                                                                                                                                                                                                                                                                                                                                                                                                                                                                                                                                                                                                                                                                                                                                                                                                                                                                                                                                                                                                                                                                                                                                                                                                                                                                                                                                                                                                                                                                 | E-man address. <u>david si</u>                                                                      | 1110NE. 432-003-3/1/                                     |
| For State Use Only                                                                                                                                                                                                                                                                                                                                                                                                                                                                                                                                                                                                                                                                                                                                                                                                                                                                                                                                                                                                                                                                                                                                                                                                                                                                                                                                                                                                                                                                                                                                                                                                                                                                                                                                                                                                                                                                                                                                                                                                                                                                                                             | 0                                                                                                   |                                                          |
| Y Walous                                                                                                                                                                                                                                                                                                                                                                                                                                                                                                                                                                                                                                                                                                                                                                                                                                                                                                                                                                                                                                                                                                                                                                                                                                                                                                                                                                                                                                                                                                                                                                                                                                                                                                                                                                                                                                                                                                                                                                                                                                                                                                                       | Drown TITLE Dist. Supe                                                                              | 4/21/2011                                                |
| APPROVED BY:                                                                                                                                                                                                                                                                                                                                                                                                                                                                                                                                                                                                                                                                                                                                                                                                                                                                                                                                                                                                                                                                                                                                                                                                                                                                                                                                                                                                                                                                                                                                                                                                                                                                                                                                                                                                                                                                                                                                                                                                                                                                                                                   | Brown TITLE PIST. Supe                                                                              | DATE T/21/2014                                           |
| Conditions of Approval (if any):                                                                                                                                                                                                                                                                                                                                                                                                                                                                                                                                                                                                                                                                                                                                                                                                                                                                                                                                                                                                                                                                                                                                                                                                                                                                                                                                                                                                                                                                                                                                                                                                                                                                                                                                                                                                                                                                                                                                                                                                                                                                                               | •                                                                                                   | •                                                        |