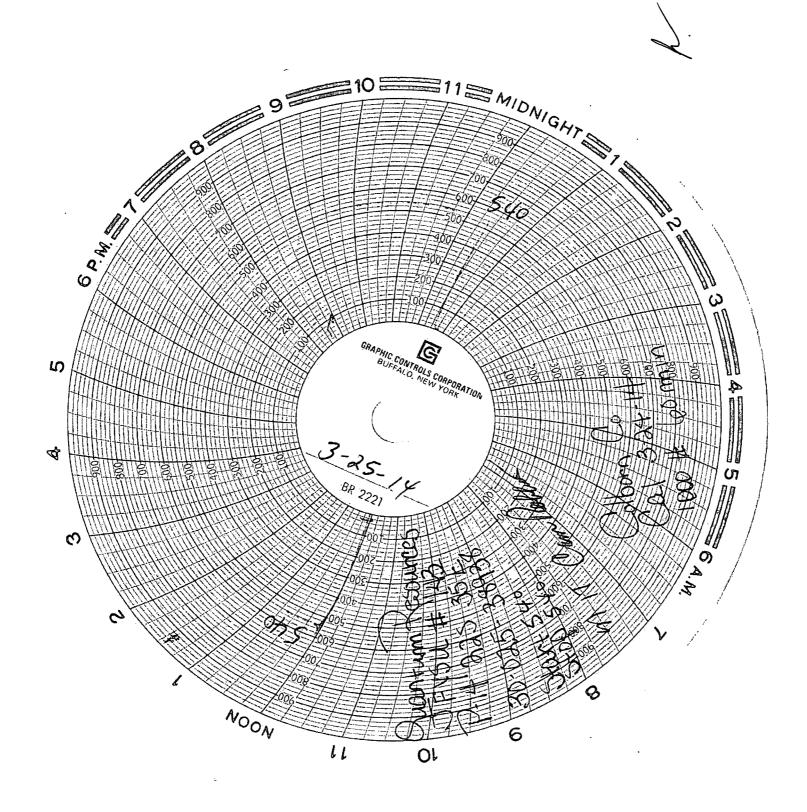

PERFORMED MIT ON THE ABOVE MENTIONED WELL ON 3/25/14. ORIGINAL CHART PREVIOUSLY SUBMITTED.

| Spud Date:                                                           | Rig Release Date:                                |                     |
|----------------------------------------------------------------------|--------------------------------------------------|---------------------|
| I hereby certify that the information above is true and c            | complete to the best of my knowledge and belief. |                     |
| SIGNATURE N. Malusse                                                 | TITLE Sr. Regulatory Analyst                     | DATE                |
| Type or print name Deborah Marberry                                  | E-mail address: dmarberry@qracq.com              | PHONE: 713-452-2883 |
| For State Use Only                                                   |                                                  |                     |
| APPROVED BY: <u>Bill Somanah</u><br>Conditions of Approval (if any): | TITLE Staff Manager                              | DATE 4.18.204       |
|                                                                      | A                                                | PK 2 2 2014         |