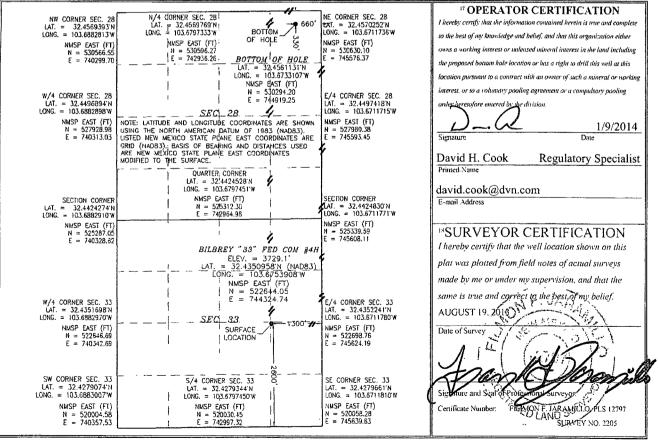

## HOBBS OCD

12500811 1025 N. French Dr., Hobbs, NN 85240 2 2 2014 Phone: (575) 393-6161 Fax: (575 AFF-R20 2 2 2 2014 Form C-102 State of New Mexico Revised August 1, 2011 Energy, Minerals & Natural Resources Department District II Submit one copy to appropriate 811 S. First St., Artesia, NM 88210 OIL CONSERVATION DIVISION HILLIII 1000 Rio Brazos Road, Aztee, NM 5741 RECEIVED Phone: (575) 748-1283 Fax: (575) 748-9720 District Office 1220 South St. Francis Dr. AMENDED REPORT Santa Fe, NM 87505 District IV 1220 S. St. Francis Dr., Santa Fe, NM 87505 Phone: (505) 476-3460 Fax: (505) 476-3462 WELL LOCATION AND ACREAGE DEDICATION PLAT API Number Pool Code Pool Name 30-025-690 A, BONE SPRING Property Code Well Number Property Name 13143 **BILBREY 33 FED COM 4H** OGRID No. <sup>8</sup> Operator Name <sup>9</sup> Elevation 6137 **DEVON ENERGY PRODUCTION COMPANY, L.P.** 3729.1 Surface Location UL or lot no. Section Township Range Lot Idn Feet from the North/South line Feet from the East/West line County Ĩ 33 21 S 32 E 2600 SOUTH 1300 EAST LEA "Bottom Hole Location If Different From Surface UL or lot no. Township East/West line Section Range Lot Ida Feet from the North/South line Feet from the County A 28 21 S 32 E 330 NORTH 660 EAST LEA 12 Dedicated Acres <sup>13</sup> Joint or Infili 15 Order No. **Consolidation** Code 240

No allowable will be assigned to this completion until all interests have been consolidated or a non-standard unit has been approved by the division.

PP: 2600 FSL & 1300 FEL; 33-21S-32E

PETRA 9/4/2013 11:03:16 AM