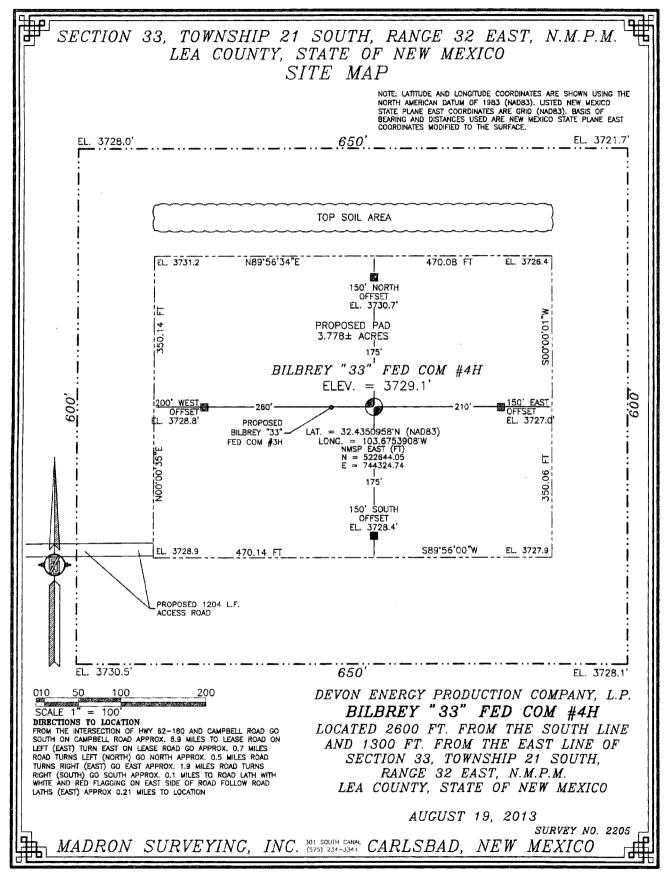

## HOBBS OCD

12500811 1025 N. French Dr., Hobbs, NN 85240 2 2 2014 Phone: (575) 393-6161 Fax: (575 AFF-R20 2 2 2 2014 Form C-102 State of New Mexico Revised August 1, 2011 Energy, Minerals & Natural Resources Department District II Submit one copy to appropriate 811 S. First St., Artesia, NM 88210 OIL CONSERVATION DIVISION HILLIII 1000 Rio Brazos Road, Aztee, NM 5741 RECEIVED Phone: (575) 748-1283 Fax: (575) 748-9720 District Office 1220 South St. Francis Dr. AMENDED REPORT Santa Fe, NM 87505 District IV 1220 S. St. Francis Dr., Santa Fe, NM 87505 Phone: (505) 476-3460 Fax: (505) 476-3462 WELL LOCATION AND ACREAGE DEDICATION PLAT API Number Pool Code Pool Name 30-025-690 A, BONE SPRING Property Code Well Number Property Name 13143 **BILBREY 33 FED COM 4H** OGRID No. <sup>8</sup> Operator Name <sup>9</sup> Elevation 6137 **DEVON ENERGY PRODUCTION COMPANY, L.P.** 3729.1 Surface Location UL or lot no. Section Township Range Lot Idn Feet from the North/South line Feet from the East/West line County Ĩ 33 21 S 32 E 2600 SOUTH 1300 EAST LEA "Bottom Hole Location If Different From Surface UL or lot no. Township East/West line Section Range Lot Ida Feet from the North/South line Feet from the County A 28 21 S 32 E 330 NORTH 660 EAST LEA 12 Dedicated Acres <sup>13</sup> Joint or Infili 15 Order No. **Consolidation** Code 240

No allowable will be assigned to this completion until all interests have been consolidated or a non-standard unit has been approved by the division.

PP: 2600 FSL & 1300 FEL; 33-21S-32E

PETRA 9/4/2013 11:03:16 AM