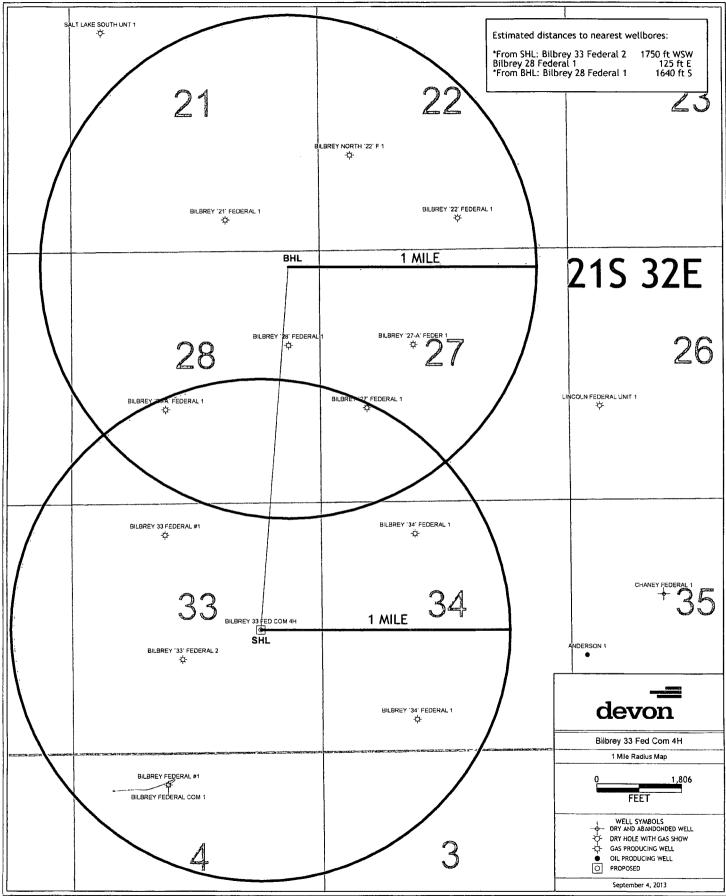

## HOBBS OCD

12500811 1025 N. French Dr., Hobbs, NN 85240 2 2 2014 Phone: (575) 393-6161 Fax: (575 AFF-R20 2 2 2 2014 Form C-102 State of New Mexico Revised August 1, 2011 Energy, Minerals & Natural Resources Department District II Submit one copy to appropriate 811 S. First St., Artesia, NM 88210 OIL CONSERVATION DIVISION HILLIII 1000 Rio Brazos Road, Aztee, NM 5741 RECEIVED Phone: (575) 748-1283 Fax: (575) 748-9720 District Office 1220 South St. Francis Dr. AMENDED REPORT Santa Fe, NM 87505 District IV 1220 S. St. Francis Dr., Santa Fe, NM 87505 Phone: (505) 476-3460 Fax: (505) 476-3462 WELL LOCATION AND ACREAGE DEDICATION PLAT API Number Pool Code Pool Name 30-025-690 A, BONE SPRING Property Code Well Number Property Name 13143 **BILBREY 33 FED COM 4H** OGRID No. <sup>8</sup> Operator Name <sup>9</sup> Elevation 6137 **DEVON ENERGY PRODUCTION COMPANY, L.P.** 3729.1 Surface Location UL or lot no. Section Township Range Lot Idn Feet from the North/South line Feet from the East/West line County Ĩ 33 21 S 32 E 2600 SOUTH 1300 EAST LEA "Bottom Hole Location If Different From Surface UL or lot no. Township East/West line Section Range Lot Ida Feet from the North/South line Feet from the County A 28 21 S 32 E 330 NORTH 660 EAST LEA 12 Dedicated Acres <sup>13</sup> Joint or Infili 15 Order No. **Consolidation** Code 240