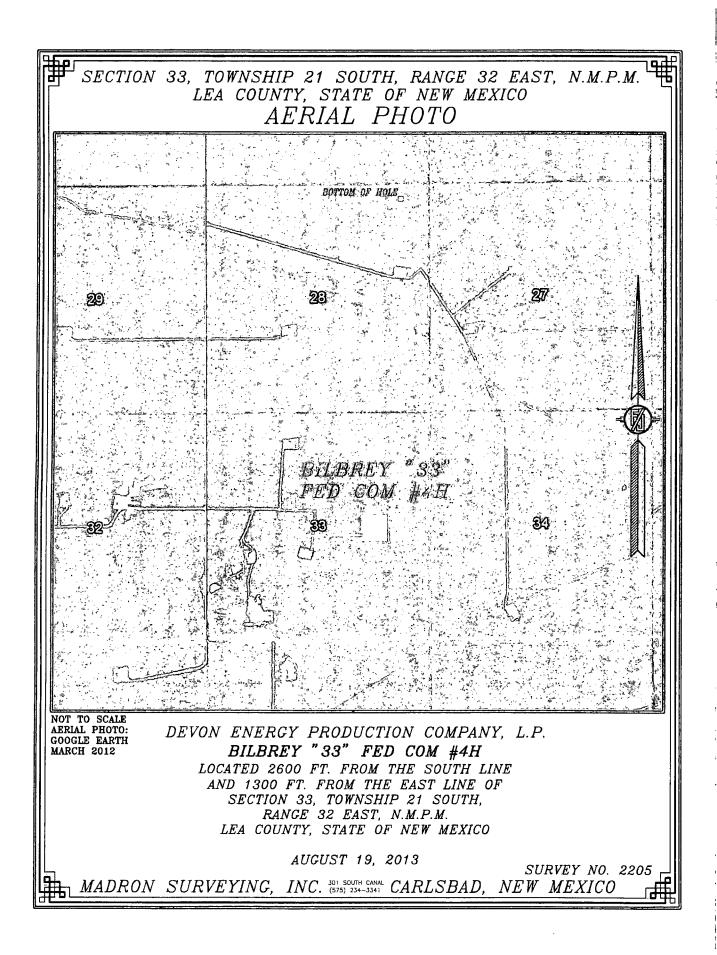

## HOBBS OCD

12500811 1025 N. French Dr., Hobbs, NN 85240 2 2 2014 Phone: (575) 393-6161 Fax: (575 AFF-R20 2 2 2 2014 Form C-102 State of New Mexico Revised August 1, 2011 Energy, Minerals & Natural Resources Department District II Submit one copy to appropriate 811 S. First St., Artesia, NM 88210 OIL CONSERVATION DIVISION HILLIII 1000 Rio Brazos Road, Aztee, NM 5741 RECEIVED Phone: (575) 748-1283 Fax: (575) 748-9720 District Office 1220 South St. Francis Dr. AMENDED REPORT Santa Fe, NM 87505 District IV 1220 S. St. Francis Dr., Santa Fe, NM 87505 Phone: (505) 476-3460 Fax: (505) 476-3462 WELL LOCATION AND ACREAGE DEDICATION PLAT API Number Pool Code Pool Name 30-025-690 A, BONE SPRING Property Code Well Number Property Name 13143 **BILBREY 33 FED COM 4H** OGRID No. <sup>8</sup> Operator Name <sup>9</sup> Elevation 6137 **DEVON ENERGY PRODUCTION COMPANY, L.P.** 3729.1 Surface Location UL or lot no. Section Township Range Lot Idn Feet from the North/South line Feet from the East/West line County Ĩ 33 21 S 32 E 2600 SOUTH 1300 EAST LEA "Bottom Hole Location If Different From Surface UL or lot no. Township East/West line Section Range Lot Ida Feet from the North/South line Feet from the County A 28 21 S 32 E 330 NORTH 660 EAST LEA 12 Dedicated Acres <sup>13</sup> Joint or Infili 15 Order No. **Consolidation** Code 240

No allowable will be assigned to this completion until all interests have been consolidated or a non-standard unit has been approved by the division.

PP: 2600 FSL & 1300 FEL; 33-21S-32E

PETRA 9/4/2013 11:03:16 AM