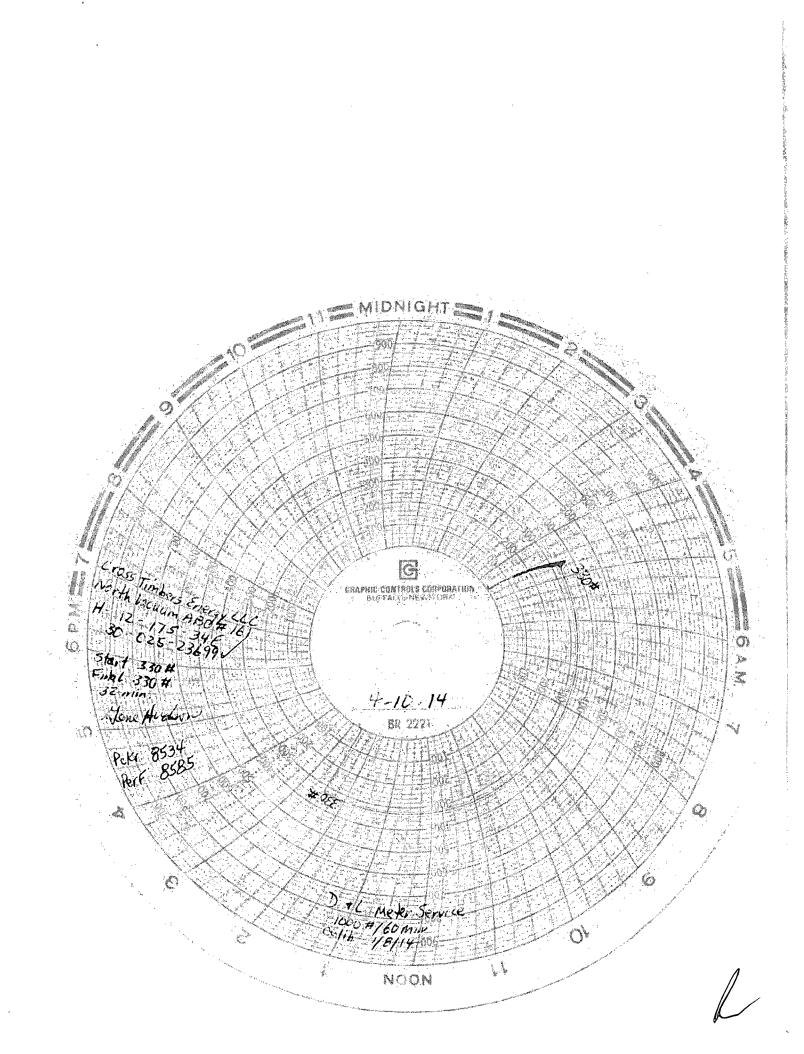

| Submit 1 Copy To Appropriate District<br>Office                                                                    | State of                                                                                                                |                                      | Form C-103<br>Revised July 18, 2013 |                                                  |                      |       |
|--------------------------------------------------------------------------------------------------------------------|-------------------------------------------------------------------------------------------------------------------------|--------------------------------------|-------------------------------------|--------------------------------------------------|----------------------|-------|
| <u>District 1</u> – (575) 393-6161<br>1625 N. French Dr., Hobbs, NM 88240<br>District II – (575) 749 1293          | Energy, Minerals and Natural Resources<br>OIL CONSERVATION DIVISION<br>1220 South St. Francis Dr.<br>Santa Fc, NM 87505 |                                      |                                     | WELL API NO. 30-025-23699                        |                      |       |
| <u>District II</u> – (575) 748-1283<br>811 S. First St., Artesia, NM 88210<br><u>District III</u> – (505) 334-6178 |                                                                                                                         |                                      |                                     | 5. Indicate Type of                              | of Lease             |       |
| 1000 Rio Brazos.Rd., Aztec. NM 87410<br>District IV - (505) 476-3460                                               |                                                                                                                         |                                      |                                     | STATE     FEE       6. State Oil & Gas Lease No. |                      |       |
| 1220'S. St. Francis Dr., Santa Fé, NM<br>87505                                                                     |                                                                                                                         |                                      |                                     | 312479                                           |                      |       |
| SUNDRY NOTICES AND REPORTS ON WELLS<br>(DO NOT USE THIS FORM FOR PROPOSALS TO DRILL OR TO DEEPEN OR PLUG BACK TO A |                                                                                                                         |                                      |                                     | 7. Lease Name or                                 | -                    | 1     |
| DIFFERENT RESERVOR. USE "APPLICATION FOR PERMIT" (FORM C-101) FOR SUCH<br>PROPOSALS.)                              |                                                                                                                         |                                      |                                     | NORTHVAC                                         | JUM ABO UN           | IT    |
| 1. Type of Well: Oil Well                                                                                          | Gas Well 🔳 Other                                                                                                        | () ALLR                              | etun /                              | 8. Well Number<br>9. OGRID Numb                  | 161 -                |       |
| 2. Name of Operator<br>CROSS TIMBERS ENER(                                                                         | Name of Operator S<br>ROSS TIMBERS ENERGY, LLC                                                                          |                                      |                                     |                                                  | <sup>er</sup> 298299 |       |
| 3. Address of Operator                                                                                             |                                                                                                                         |                                      |                                     | 10. Pool name or Wildcat                         |                      |       |
| 400 WEST 7th STREET, I<br>4. Well Location                                                                         | ORT WORTH, TX                                                                                                           | 76102                                | <u> </u>                            | VACUUM; AB                                       | O, NORTH             |       |
| 4. Went Location H<br>Unit Letter                                                                                  | feet from the                                                                                                           | N                                    | line and 66                         | 60 feet from                                     | n the                | line  |
| Section 12                                                                                                         | Township 1                                                                                                              | 7S Range                             | 34E                                 | NMPM                                             | County LEA           |       |
|                                                                                                                    | 11. Elevation (Show y                                                                                                   | hether DR. R.                        | B. RT. GR. etc.                     | 402                                              | 0 GR                 |       |
|                                                                                                                    | <b>.</b>                                                                                                                | <u>ารู้รายุสุดแบบแห่งเก็บบรรม</u> าก | <u> </u>                            |                                                  | a da en da a de      |       |
| 12. Check                                                                                                          | Appropriate Box to In                                                                                                   | ndicate Natu                         | re of Notice,                       | Report or Other                                  | Data                 |       |
|                                                                                                                    | NTENTION TO:                                                                                                            |                                      |                                     | SEQUENT RE                                       | PORT OF:             |       |
| PERFORM REMEDIAL WORK                                                                                              | PLUG AND ABANDOI<br>CHANGE PLANS                                                                                        |                                      | EMEDIAL WOR                         |                                                  | ALTERING CASI        |       |
|                                                                                                                    | MULTIPLE COMPL                                                                                                          |                                      | ASING/CEMEN                         |                                                  |                      | ĻJ    |
|                                                                                                                    |                                                                                                                         |                                      |                                     |                                                  |                      |       |
| CLOSED-LOOP SYSTEM                                                                                                 | ;                                                                                                                       |                                      | THER:                               |                                                  | MIT                  |       |
| <ol> <li>Describe proposed or com<br/>of starting any proposed w<br/>proposed completion or re</li> </ol>          | ork) SEE RULE 19.15.                                                                                                    |                                      |                                     |                                                  |                      |       |
| MIT TEST: 4/10/20                                                                                                  | •                                                                                                                       |                                      |                                     |                                                  |                      |       |
| 330 #; 32 MIN<br>CHART ATTACHE                                                                                     | D                                                                                                                       |                                      |                                     |                                                  |                      |       |
|                                                                                                                    |                                                                                                                         |                                      |                                     |                                                  |                      |       |
|                                                                                                                    |                                                                                                                         |                                      |                                     |                                                  |                      |       |
|                                                                                                                    |                                                                                                                         |                                      |                                     |                                                  |                      |       |
|                                                                                                                    |                                                                                                                         |                                      |                                     |                                                  |                      |       |
|                                                                                                                    |                                                                                                                         |                                      |                                     |                                                  |                      |       |
|                                                                                                                    |                                                                                                                         |                                      | <b></b>                             |                                                  |                      |       |
| Spud Date: 05/07/1971                                                                                              | Rig                                                                                                                     | Release Date:                        | 05/30/197                           | 1                                                |                      |       |
|                                                                                                                    |                                                                                                                         |                                      | Ļ                                   |                                                  |                      |       |
| I hereby certify that the information                                                                              | above is true and compl                                                                                                 | ate to the best                      | of my knowledg                      | a and balief                                     |                      |       |
| Thereby centry marine mormation                                                                                    |                                                                                                                         | ete to the best                      | or my knowledg                      | cand-genet.                                      |                      |       |
| SIGNATURE Potter                                                                                                   | Chese TI                                                                                                                |                                      | ATORY CO                            | MPLIANCE DA                                      | ате 04/23/201        | 4     |
| Type or print name <u>ROBBIE A</u><br>For State Use Only                                                           | <u>GRIGG</u> E-r                                                                                                        | nail address: _                      | rgrigg@msp                          | partners.com PF                                  | IONE: 817-334        | -7842 |
| A D                                                                                                                | 1.                                                                                                                      | <i>с</i> ,                           | 11                                  |                                                  |                      |       |
| APPROVED BY:<br>Conditions of Approval (if any):                                                                   | enqualTIT                                                                                                               | 'LE <u>Stat</u>                      | T M'ANO                             | FOR                                              | RECORD               |       |
|                                                                                                                    |                                                                                                                         |                                      |                                     |                                                  |                      | Λ     |
|                                                                                                                    |                                                                                                                         |                                      |                                     | APF                                              | <b>30</b> 2014       | L     |