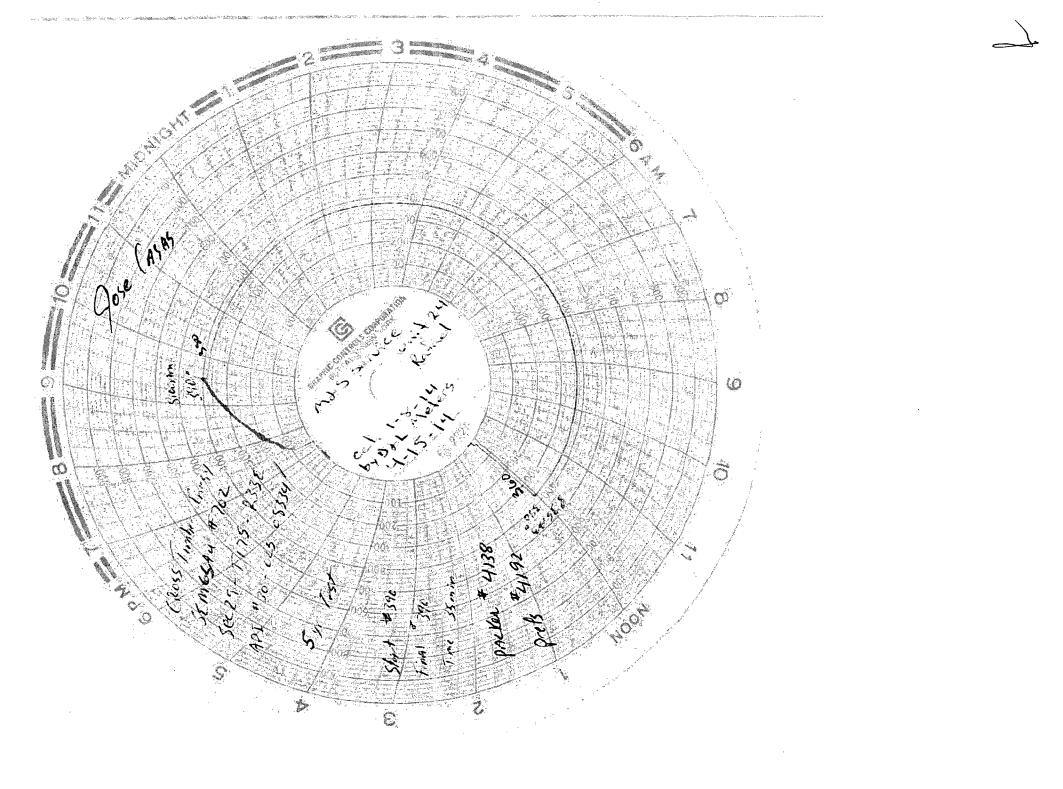

| Submit I Copy To Appropriate District Sta                                                                                                                            | tte of New Mexico                         | Form C-103                                     |
|----------------------------------------------------------------------------------------------------------------------------------------------------------------------|-------------------------------------------|------------------------------------------------|
| District 1 - (575) 393-6161<br>1625 N. French Dr., Hobbs, NM 88240                                                                                                   | nerals and Natural Resources              | Revised July 18, 2013<br>WELL API NO.          |
| District II - (575) 748-1283<br>811 S. First St., Artesia, NM 88210 OIL CON                                                                                          | SERVATION DIVISION                        | 30-025-08334<br>5. Indicate Type of Lease      |
| 1000 Rio Brazos Rd., Aztec, NM 87410                                                                                                                                 | South St. Francis Dr.<br>nta Fe, NM 87505 | STATE FEE                                      |
| District IV - (505) 476-3460<br>1220 S. St. Francis Dr., Santa Fe, NM<br>87505                                                                                       |                                           | 6. State Oil & Gas Lease No.<br>312471         |
| SUNDRY NOTICES AND REPORTS ON WELLS                                                                                                                                  |                                           | 7. Lease Name or Unit Agreement Name           |
| (DO NOT USE THIS FORM FOR PROPOSALS TO DRILL OR TO DEEPEN OR PLUG BACK TO A<br>DIFFERENT RESERVOR. USE "APPLICATION FOR PERMIT" (FORM C-101) FOR SUCH<br>PROPOSALS.) |                                           | SOUTHEAST MALJAMAR GSAU                        |
| 1. Type of Well: Oil Well Sas Well Dither Juje COn -                                                                                                                 |                                           | 8. Well Number 702                             |
| 2. Name of Operator<br>CROSS TIMBERS ENERGY, LLC                                                                                                                     |                                           | 9. OGRID Number 298299                         |
| 3. Address of Operator<br>400 WEST 7th STREET, FORT WORTH, TX 76102                                                                                                  |                                           | 10. Pool name or Wildcat<br>VACUUM; ABO, NORTH |
| 4. Well Location 1980                                                                                                                                                | <u> </u>                                  | 1080 E                                         |
| Unit Letter incluster incluster incluster incluster incluster   Visit Letter Section 29 Township 17S Range 33E NMPM County LEA                                       |                                           |                                                |
| 11. Elevation (Show whether DR, RKB, RT, GR, etc.) 4081 GR                                                                                                           |                                           |                                                |
|                                                                                                                                                                      |                                           |                                                |
| 12. Check Appropriate Box to Indicate Nature of Notice, Report or Other Data                                                                                         |                                           |                                                |
| NOTICE OF INTENTION TO<br>PERFORM REMEDIAL WORK D PLUG AND ABA                                                                                                       |                                           |                                                |
|                                                                                                                                                                      |                                           |                                                |
| PULL OR ALTER CASING DOWNHOLE COMMINGLE                                                                                                                              |                                           |                                                |
| CLOSED-LOOP SYSTEM                                                                                                                                                   | OTHER:                                    | , MIT 🔳                                        |
| 13. Describe proposed or completed operations. (Clearly state all pertinent details, and give pertinent dates, including estimated date                              |                                           |                                                |
| of starting any proposed work). SEE RULE 19.15.7.14 MAC. For Multiple Completions: Attach wellbore diagram of proposed completion or recompletion.                   |                                           |                                                |
| MIT TEST: 4/15/2014                                                                                                                                                  |                                           |                                                |
| 390 #; 35 MIN.<br>CHART ATTACHED                                                                                                                                     |                                           |                                                |
|                                                                                                                                                                      |                                           |                                                |
|                                                                                                                                                                      |                                           |                                                |
|                                                                                                                                                                      |                                           |                                                |
|                                                                                                                                                                      |                                           |                                                |
|                                                                                                                                                                      |                                           |                                                |
| Spud Date: 01/01/1944                                                                                                                                                | Rig Release Date: 03/11/19                | 11                                             |
|                                                                                                                                                                      |                                           | <del>.</del>                                   |
| I hereby certify that the information above is true and complete to the best of my knowledge and belief.                                                             |                                           |                                                |
| A Barrier and Andrews                                                                                                                                                |                                           |                                                |
| SIGNATURE Jothula June TITLE REGULATORY COMPLIANCE DATE 04/24/2014                                                                                                   |                                           |                                                |
| Type or print name ROBBIE A GRIGG E-mail address: rgrigg@mspartners.com PHONE: 817-334-7842<br>For State Use Only                                                    |                                           |                                                |
|                                                                                                                                                                      | TITLE Staff Ma                            | Jage DATE 4-25-14                              |
| Conditions of Approval (if any):                                                                                                                                     |                                           |                                                |
| FOR RECORD ONLY                                                                                                                                                      |                                           |                                                |
| APR 30 2014                                                                                                                                                          |                                           |                                                |