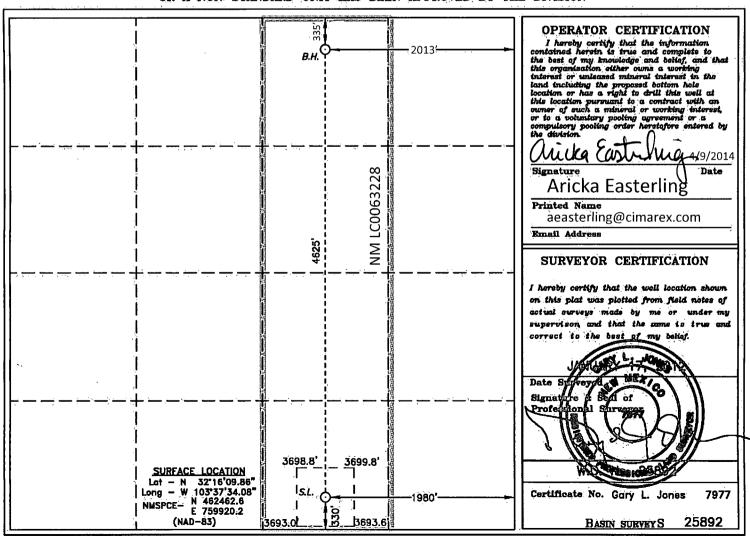

WELL LOCATION AND ACREAGE DEDICATION PLAT

☐ AMENDED REPORT

| API Number    | Pool Code      | Pool Name           |            |  |  |  |
|---------------|----------------|---------------------|------------|--|--|--|
| 30-025-41149  | 96603          | Triste Draw; Bone S | one Spring |  |  |  |
| Property Code | Proj           | Property Name       |            |  |  |  |
| 39568         | TRISTE DRA     | W 25 FEDERAL        | 2          |  |  |  |
| OGRID No.     | Oper           | rator Name          | Elevation  |  |  |  |
| 215099        | CIMAREX ENERGY | CO. OF COLORADO     | 3702'      |  |  |  |

## Surface Location

| UL or lot No. | Section | Township | Range | Lot Idn | Feet from the | North/South line | Feet from the | East/West line | County |
|---------------|---------|----------|-------|---------|---------------|------------------|---------------|----------------|--------|
| :0            | 25      | 23 S     | 32 E  |         | 330           | SOUTH            | 1980          | EAST           | LEA    |

## Bottom Hole Location If Different From Surface

| UL or lot No.                                                      | Section | Township | Range | Lot Idn | Feet from the | North/South line | Feet from the | East/West line | County |
|--------------------------------------------------------------------|---------|----------|-------|---------|---------------|------------------|---------------|----------------|--------|
| В                                                                  | 25      | 23 S     | 32 E  |         | 335           | NORTH            | 2013          | EAST           | LEA    |
| Dedicated Acres   Joint or Infill   Consolidation Code   Order No. |         |          |       |         |               |                  |               |                |        |
| 160                                                                |         |          |       |         |               |                  |               |                |        |