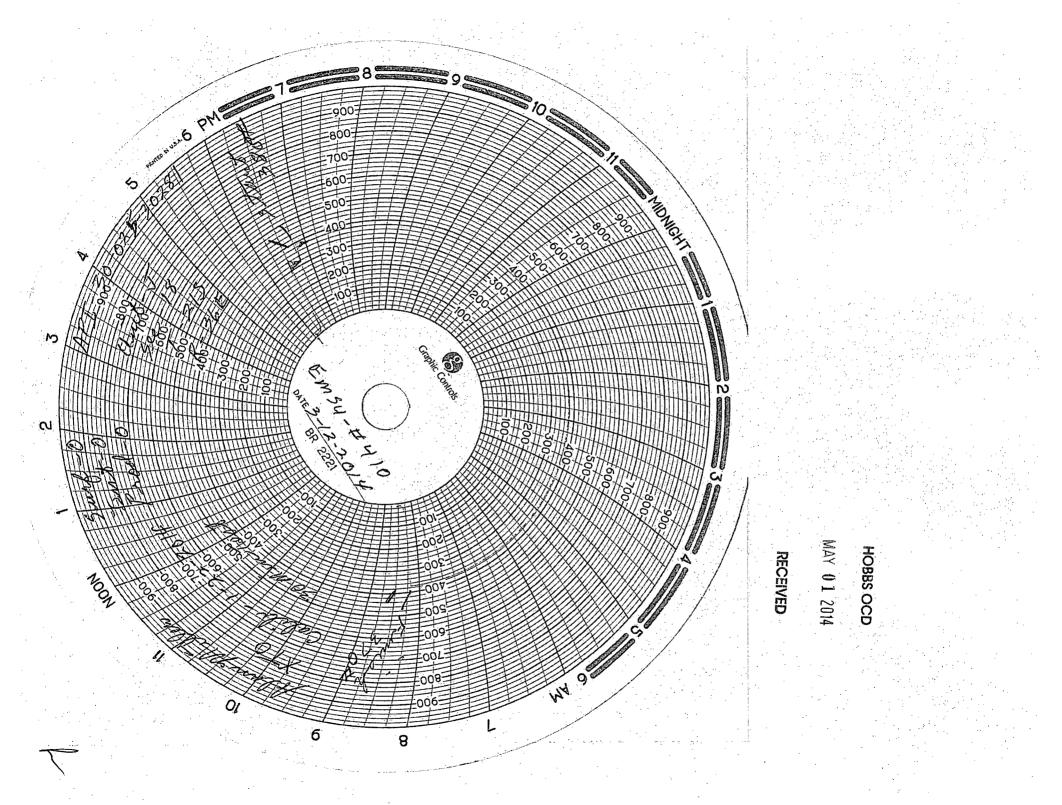

| Submit 3 Copies To Appropriate District<br>Office Ener                                                                                                                                                                           | State of New Mexico<br>gy, Minerals and Natural Resources                                                                                                                                                                                                                                                                                                                                                                                                                                                                                                                                                                                                                                                                                                                 | Form C-103<br>June 19, 2008                                                                                      |
|----------------------------------------------------------------------------------------------------------------------------------------------------------------------------------------------------------------------------------|---------------------------------------------------------------------------------------------------------------------------------------------------------------------------------------------------------------------------------------------------------------------------------------------------------------------------------------------------------------------------------------------------------------------------------------------------------------------------------------------------------------------------------------------------------------------------------------------------------------------------------------------------------------------------------------------------------------------------------------------------------------------------|------------------------------------------------------------------------------------------------------------------|
| 1625 N. French Pr., Hobbs, NM187240                                                                                                                                                                                              |                                                                                                                                                                                                                                                                                                                                                                                                                                                                                                                                                                                                                                                                                                                                                                           | WELL API NO.                                                                                                     |
| District II WAT OI 2014<br>1301 W. Grand Ave., Artesia, NM 88210 OI                                                                                                                                                              | L CONSERVATION DIVISION                                                                                                                                                                                                                                                                                                                                                                                                                                                                                                                                                                                                                                                                                                                                                   | <u>30-025-30281</u><br>5. Indicate Type of Lease                                                                 |
| District III                                                                                                                                                                                                                     | 1220 South St. Francis Dr.                                                                                                                                                                                                                                                                                                                                                                                                                                                                                                                                                                                                                                                                                                                                                | STATE FEE x                                                                                                      |
| 1000 Rio Brazos Rd: Azteo, NM 87410<br>District IV                                                                                                                                                                               | Santa Fe, NM 87505                                                                                                                                                                                                                                                                                                                                                                                                                                                                                                                                                                                                                                                                                                                                                        | 6. State Oil & Gas Lease No.                                                                                     |
| 1220 S. St. Francis Dr., Santa Fe, NM<br>87505                                                                                                                                                                                   |                                                                                                                                                                                                                                                                                                                                                                                                                                                                                                                                                                                                                                                                                                                                                                           | D. State Off & Gas Lease two.                                                                                    |
|                                                                                                                                                                                                                                  | D REPORTS ON WELLS<br>O DRILL OR TO DEEPEN OR PLUG BACK TO A<br>FOR PERMIT" (FORM C-101) FOR SUCH                                                                                                                                                                                                                                                                                                                                                                                                                                                                                                                                                                                                                                                                         | 7. Lease Name or Unit Agreement Name:<br>Eunice Monument South Unit                                              |
| 1. Type of Well:                                                                                                                                                                                                                 |                                                                                                                                                                                                                                                                                                                                                                                                                                                                                                                                                                                                                                                                                                                                                                           | 8. Well Number                                                                                                   |
|                                                                                                                                                                                                                                  | Other Injection                                                                                                                                                                                                                                                                                                                                                                                                                                                                                                                                                                                                                                                                                                                                                           | 410                                                                                                              |
| 2. Name of Operator                                                                                                                                                                                                              |                                                                                                                                                                                                                                                                                                                                                                                                                                                                                                                                                                                                                                                                                                                                                                           | 9. OGRID Number                                                                                                  |
| XIO Energy, Inc. 3. Address of Operator                                                                                                                                                                                          |                                                                                                                                                                                                                                                                                                                                                                                                                                                                                                                                                                                                                                                                                                                                                                           | 005380<br>10. Pool name or Wildcat                                                                               |
| · · · · · · · · · · · · · · · · · · ·                                                                                                                                                                                            | und, IX 79701                                                                                                                                                                                                                                                                                                                                                                                                                                                                                                                                                                                                                                                                                                                                                             | Funice Monument; Grayburg-San Andres                                                                             |
| 4. Well Location                                                                                                                                                                                                                 |                                                                                                                                                                                                                                                                                                                                                                                                                                                                                                                                                                                                                                                                                                                                                                           |                                                                                                                  |
| Unit Letter J 1860                                                                                                                                                                                                               | feet from the South line and                                                                                                                                                                                                                                                                                                                                                                                                                                                                                                                                                                                                                                                                                                                                              | 1980' feet from the East line                                                                                    |
|                                                                                                                                                                                                                                  |                                                                                                                                                                                                                                                                                                                                                                                                                                                                                                                                                                                                                                                                                                                                                                           |                                                                                                                  |
| <u>Section</u> 18<br>11. E                                                                                                                                                                                                       | Township 21S Range 36E<br>levation (Show whether DR, RKB, RT, GR, et                                                                                                                                                                                                                                                                                                                                                                                                                                                                                                                                                                                                                                                                                                      | NMPM County Lea                                                                                                  |
| TEMPORARILY ABANDON CHAN<br>PULL OR ALTER CASING MULT<br>DOWNHOLE COMMINGLE DOWNHOLE COMMINGLE DOWNHOLE COMMINGLE DOTHER:<br>13. Describe proposed or completed operation of starting any proposed work). SEE R or recompletion. | AND ABANDON AGE PLANS AGE PLANS COMMENCE DRILL<br>CASING/CEMENT AGE OTHER: MIT/ Brains. (Clearly state all pertinent details, and gind ULE 1103. For Multiple Completions: Attacted MIT and Bradenhead test. Chart and Complete Completions and Chart and Complex of MIT and Bradenhead test. | JOB<br>adenhead<br>ive pertinent dates, including estimated date<br>ch wellbore diagram of proposed completion   |
|                                                                                                                                                                                                                                  |                                                                                                                                                                                                                                                                                                                                                                                                                                                                                                                                                                                                                                                                                                                                                                           |                                                                                                                  |
|                                                                                                                                                                                                                                  |                                                                                                                                                                                                                                                                                                                                                                                                                                                                                                                                                                                                                                                                                                                                                                           |                                                                                                                  |
|                                                                                                                                                                                                                                  |                                                                                                                                                                                                                                                                                                                                                                                                                                                                                                                                                                                                                                                                                                                                                                           |                                                                                                                  |
| Spud Date:                                                                                                                                                                                                                       | Rig Release Date:                                                                                                                                                                                                                                                                                                                                                                                                                                                                                                                                                                                                                                                                                                                                                         |                                                                                                                  |
| hereby certify that the information above is                                                                                                                                                                                     | true and complete to the best of my knowled                                                                                                                                                                                                                                                                                                                                                                                                                                                                                                                                                                                                                                                                                                                               | ge and belief.                                                                                                   |
| SIGNATURE Alndall Cr                                                                                                                                                                                                             | TANCE TITLE Regulate                                                                                                                                                                                                                                                                                                                                                                                                                                                                                                                                                                                                                                                                                                                                                      | ory Analyst DATE04/18/2014                                                                                       |
| ype or print name Kendall Chance                                                                                                                                                                                                 | kendal1_chance@<br>E-mail address:                                                                                                                                                                                                                                                                                                                                                                                                                                                                                                                                                                                                                                                                                                                                        | and the second |
| For State Use Only                                                                                                                                                                                                               |                                                                                                                                                                                                                                                                                                                                                                                                                                                                                                                                                                                                                                                                                                                                                                           |                                                                                                                  |
| ) Or senar                                                                                                                                                                                                                       | makStuff M                                                                                                                                                                                                                                                                                                                                                                                                                                                                                                                                                                                                                                                                                                                                                                | lawage 5-2-14                                                                                                    |
| APPROVED BY Conditions of Approval (if any):                                                                                                                                                                                     |                                                                                                                                                                                                                                                                                                                                                                                                                                                                                                                                                                                                                                                                                                                                                                           | DATE                                                                                                             |
| sournous or approver (ir eity).                                                                                                                                                                                                  | FOR RECORD ON                                                                                                                                                                                                                                                                                                                                                                                                                                                                                                                                                                                                                                                                                                                                                             | LY<br>MAY @7 2014                                                                                                |
|                                                                                                                                                                                                                                  |                                                                                                                                                                                                                                                                                                                                                                                                                                                                                                                                                                                                                                                                                                                                                                           |                                                                                                                  |