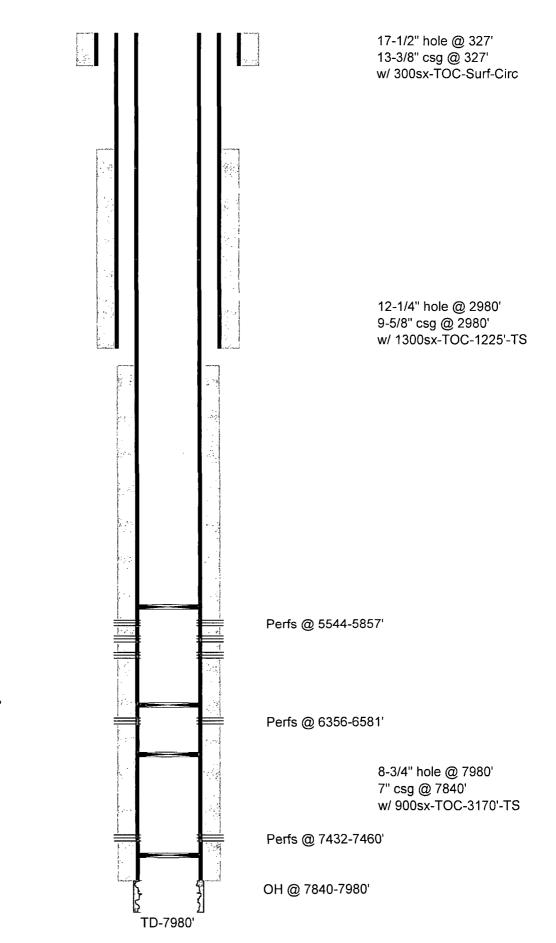

| Submit 1 Copy To Appropriate District<br>Office                                                                                                                                                                                                                                                                                                                                                                                                                                                                                                                                                                                                                                                                                                                                                                                                                                                                                                                                                 | State of New                                                  |                                      | Form C-103                               |
|-------------------------------------------------------------------------------------------------------------------------------------------------------------------------------------------------------------------------------------------------------------------------------------------------------------------------------------------------------------------------------------------------------------------------------------------------------------------------------------------------------------------------------------------------------------------------------------------------------------------------------------------------------------------------------------------------------------------------------------------------------------------------------------------------------------------------------------------------------------------------------------------------------------------------------------------------------------------------------------------------|---------------------------------------------------------------|--------------------------------------|------------------------------------------|
| <u>District I</u> - (575) 393-6161<br>1625 N. French Dr., Hobbs, NM 88240                                                                                                                                                                                                                                                                                                                                                                                                                                                                                                                                                                                                                                                                                                                                                                                                                                                                                                                       | Energy, Minerals and                                          | Natural Resources                    | Revised July 18, 2013<br>WELL API NO.    |
| <u>District II</u> - (575) 748-1283                                                                                                                                                                                                                                                                                                                                                                                                                                                                                                                                                                                                                                                                                                                                                                                                                                                                                                                                                             | OIL CONSERVAT                                                 |                                      | 30-025-10024                             |
| 811 S. First St., Artesia, NM 88210<br><u>District</u> III – (505) 334-6178                                                                                                                                                                                                                                                                                                                                                                                                                                                                                                                                                                                                                                                                                                                                                                                                                                                                                                                     | 1220 South St.                                                |                                      | 5. Indicate Type of Lease                |
| 1000 Rio Brazos Rd., Aztec, NM 87410                                                                                                                                                                                                                                                                                                                                                                                                                                                                                                                                                                                                                                                                                                                                                                                                                                                                                                                                                            | Santa Fe, NN                                                  |                                      | STATE FEE   6. State Oil & Gas Lease No. |
| <u>District IV</u> – (505) 476-3460<br>1220 S. St. Francis Dr., Santa Fe, NM<br>87505                                                                                                                                                                                                                                                                                                                                                                                                                                                                                                                                                                                                                                                                                                                                                                                                                                                                                                           | Sana re, Ivr                                                  | 107505                               | 6. State Off & Gas Lease No.             |
|                                                                                                                                                                                                                                                                                                                                                                                                                                                                                                                                                                                                                                                                                                                                                                                                                                                                                                                                                                                                 | CES AND REPORTS ON WE                                         | LLS                                  | 7. Lease Name or Unit Agreement Name     |
| (DO NOT USE THIS FORM FOR PROPO<br>DIFFERENT RESERVOIR. USE "APPLIC<br>PROPOSALS.)                                                                                                                                                                                                                                                                                                                                                                                                                                                                                                                                                                                                                                                                                                                                                                                                                                                                                                              | SALS TO DRILL OR TO DEEPEN O<br>CATION FOR PERMIT" (FORM C-10 | R PL <b>HOBBSOCO</b><br>11) FOR SUCH | E.A. Sticher                             |
| 1. Type of Well: Oil Well                                                                                                                                                                                                                                                                                                                                                                                                                                                                                                                                                                                                                                                                                                                                                                                                                                                                                                                                                                       | Gas Well 🔲 Other                                              | MAY 0 2 2014                         | 8. Well Number 2                         |
| 2. Name of Operator                                                                                                                                                                                                                                                                                                                                                                                                                                                                                                                                                                                                                                                                                                                                                                                                                                                                                                                                                                             |                                                               |                                      | 9. OGRID Number<br>16696                 |
| OXY USA<br>3. Address of Operator                                                                                                                                                                                                                                                                                                                                                                                                                                                                                                                                                                                                                                                                                                                                                                                                                                                                                                                                                               | Inc. /                                                        | RECEIVED                             | 10. Pool name or Wildcat                 |
| -                                                                                                                                                                                                                                                                                                                                                                                                                                                                                                                                                                                                                                                                                                                                                                                                                                                                                                                                                                                               | 0250 Midland, TX 79710                                        |                                      | Blinebry Oil & Gas                       |
| 4. Well Location                                                                                                                                                                                                                                                                                                                                                                                                                                                                                                                                                                                                                                                                                                                                                                                                                                                                                                                                                                                |                                                               |                                      |                                          |
|                                                                                                                                                                                                                                                                                                                                                                                                                                                                                                                                                                                                                                                                                                                                                                                                                                                                                                                                                                                                 |                                                               | uth line and 1                       | /                                        |
| Section 4                                                                                                                                                                                                                                                                                                                                                                                                                                                                                                                                                                                                                                                                                                                                                                                                                                                                                                                                                                                       |                                                               | Range 37E                            | NMPM County Lea                          |
|                                                                                                                                                                                                                                                                                                                                                                                                                                                                                                                                                                                                                                                                                                                                                                                                                                                                                                                                                                                                 | 11. Elevation (Show whether                                   |                                      |                                          |
| Copy & the Capital State Stat | a                                                             |                                      | INSECTIONS CONTRACTOR STATES             |
| 12. Check A                                                                                                                                                                                                                                                                                                                                                                                                                                                                                                                                                                                                                                                                                                                                                                                                                                                                                                                                                                                     | ppropriate Box to Indicat                                     | e Nature of Notice,                  | Report or Other Data                     |
|                                                                                                                                                                                                                                                                                                                                                                                                                                                                                                                                                                                                                                                                                                                                                                                                                                                                                                                                                                                                 |                                                               | SUE                                  | SEQUENT REPORT OF:                       |
| NOTICE OF INTENTION TO: SUBSEQUENT REPORT OF:<br>PERFORM REMEDIAL WORK DUID PLUG AND ABANDON REMEDIAL WORK DIALTERING CASING                                                                                                                                                                                                                                                                                                                                                                                                                                                                                                                                                                                                                                                                                                                                                                                                                                                                    |                                                               |                                      |                                          |
|                                                                                                                                                                                                                                                                                                                                                                                                                                                                                                                                                                                                                                                                                                                                                                                                                                                                                                                                                                                                 | CHANGE PLANS                                                  |                                      |                                          |
| PULL OR ALTER CASING                                                                                                                                                                                                                                                                                                                                                                                                                                                                                                                                                                                                                                                                                                                                                                                                                                                                                                                                                                            | MULTIPLE COMPL                                                | CASING/CEMEN                         | IT JOB                                   |
|                                                                                                                                                                                                                                                                                                                                                                                                                                                                                                                                                                                                                                                                                                                                                                                                                                                                                                                                                                                                 |                                                               |                                      |                                          |
| CLOSED-LOOP SYSTEM                                                                                                                                                                                                                                                                                                                                                                                                                                                                                                                                                                                                                                                                                                                                                                                                                                                                                                                                                                              | П                                                             | OTHER: V                             | MIT-TA PT                                |
| 13. Describe proposed or completed operations. (Clearly state all pertinent details, and give pertinent dates, including estimated date                                                                                                                                                                                                                                                                                                                                                                                                                                                                                                                                                                                                                                                                                                                                                                                                                                                         |                                                               |                                      |                                          |
| of starting any proposed work). SEE RULE 19.15.7.14 NMAC. For Multiple Completions: Attach wellbore diagram of proposed completion or recompletion.                                                                                                                                                                                                                                                                                                                                                                                                                                                                                                                                                                                                                                                                                                                                                                                                                                             |                                                               |                                      |                                          |
| proposed completion of recompletion.                                                                                                                                                                                                                                                                                                                                                                                                                                                                                                                                                                                                                                                                                                                                                                                                                                                                                                                                                            |                                                               |                                      |                                          |
| TD-7980' PBTD-5494' Perfs-5544-5857' CIBP-5494'                                                                                                                                                                                                                                                                                                                                                                                                                                                                                                                                                                                                                                                                                                                                                                                                                                                                                                                                                 |                                                               |                                      |                                          |
| OXY USA Inc. respectfully requests to temporarily abandon this well. It is currently being evaluated for                                                                                                                                                                                                                                                                                                                                                                                                                                                                                                                                                                                                                                                                                                                                                                                                                                                                                        |                                                               |                                      |                                          |
| possible future recomp                                                                                                                                                                                                                                                                                                                                                                                                                                                                                                                                                                                                                                                                                                                                                                                                                                                                                                                                                                          |                                                               | bandon this well. It i               | is currently being evaluated for         |
| possible future recomp                                                                                                                                                                                                                                                                                                                                                                                                                                                                                                                                                                                                                                                                                                                                                                                                                                                                                                                                                                          |                                                               | This                                 | s Approval of Temporary,                 |
| 1. RIH & set CIBP @ 5494' Aba                                                                                                                                                                                                                                                                                                                                                                                                                                                                                                                                                                                                                                                                                                                                                                                                                                                                                                                                                                   |                                                               |                                      | Indonment Expires 4/10/2018              |
| 2. Notify NMOCD of casing integrity test 24hrs in advance.                                                                                                                                                                                                                                                                                                                                                                                                                                                                                                                                                                                                                                                                                                                                                                                                                                                                                                                                      |                                                               |                                      |                                          |
| 3. RU pump truck, circulate well with treated water, pressure test casing to 510# for 30 min.                                                                                                                                                                                                                                                                                                                                                                                                                                                                                                                                                                                                                                                                                                                                                                                                                                                                                                   |                                                               |                                      |                                          |
|                                                                                                                                                                                                                                                                                                                                                                                                                                                                                                                                                                                                                                                                                                                                                                                                                                                                                                                                                                                                 |                                                               |                                      |                                          |
|                                                                                                                                                                                                                                                                                                                                                                                                                                                                                                                                                                                                                                                                                                                                                                                                                                                                                                                                                                                                 | ·····                                                         | <b></b>                              |                                          |
| Spud Date:                                                                                                                                                                                                                                                                                                                                                                                                                                                                                                                                                                                                                                                                                                                                                                                                                                                                                                                                                                                      | Rig Releas                                                    | e Date:                              |                                          |
| L.,                                                                                                                                                                                                                                                                                                                                                                                                                                                                                                                                                                                                                                                                                                                                                                                                                                                                                                                                                                                             | <u>_</u>                                                      | L                                    |                                          |
|                                                                                                                                                                                                                                                                                                                                                                                                                                                                                                                                                                                                                                                                                                                                                                                                                                                                                                                                                                                                 | · · · · · · · · · · · · · · · · · · ·                         |                                      |                                          |
| I hereby certify that the information a                                                                                                                                                                                                                                                                                                                                                                                                                                                                                                                                                                                                                                                                                                                                                                                                                                                                                                                                                         | above is true and complete to the                             | e best of my knowledg                | e and belief.                            |
|                                                                                                                                                                                                                                                                                                                                                                                                                                                                                                                                                                                                                                                                                                                                                                                                                                                                                                                                                                                                 | _                                                             |                                      |                                          |
| SIGNATURE Uniform TITLE Sr. Regulatory Advisor DATE 4 29 14                                                                                                                                                                                                                                                                                                                                                                                                                                                                                                                                                                                                                                                                                                                                                                                                                                                                                                                                     |                                                               |                                      |                                          |
| Type or print name <u>David Stewart</u> E-mail address: <u>david_stewart@oxy.com</u> PHONE: <u>432-685-5717</u>                                                                                                                                                                                                                                                                                                                                                                                                                                                                                                                                                                                                                                                                                                                                                                                                                                                                                 |                                                               |                                      |                                          |
| For State Use Only $\bigwedge$                                                                                                                                                                                                                                                                                                                                                                                                                                                                                                                                                                                                                                                                                                                                                                                                                                                                                                                                                                  |                                                               |                                      |                                          |
| APPROVED BY: Maley Brown TITLE Dist. Supervisor DATE 5/5/2014                                                                                                                                                                                                                                                                                                                                                                                                                                                                                                                                                                                                                                                                                                                                                                                                                                                                                                                                   |                                                               |                                      |                                          |
| APPROVED BY:                                                                                                                                                                                                                                                                                                                                                                                                                                                                                                                                                                                                                                                                                                                                                                                                                                                                                                                                                                                    | TITLE V                                                       | 1-21. Superior                       | MAY 07 2014                              |
| Conditions of Approval (if any):                                                                                                                                                                                                                                                                                                                                                                                                                                                                                                                                                                                                                                                                                                                                                                                                                                                                                                                                                                |                                                               | •                                    | MAY OUT 9014                             |
|                                                                                                                                                                                                                                                                                                                                                                                                                                                                                                                                                                                                                                                                                                                                                                                                                                                                                                                                                                                                 |                                                               |                                      | MAY 07 2014                              |

## OXY USA Inc. E.A. Sticher #2 API No. 30-025-10024

CIBP @ 5494'

CIBP @ 6320' w/ 35' cmt to 6285'

CIBP @ 6650' w/ 10' cmt

CIBP @ 7535' w/ 10' cmt

e ....