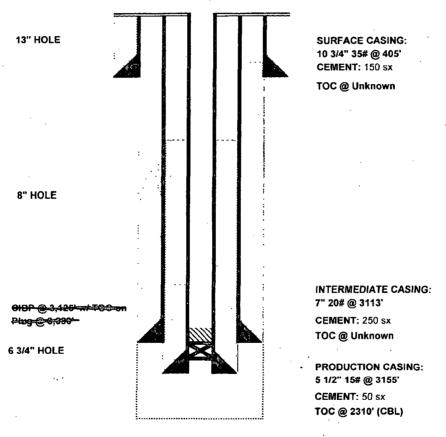

**HUMPHREYS #1** WELL **JALMAT** FIELD LEA CO, NM COUNTY 330' FSL & 2310' FWL, SEC. 25, T-25S, R-36E LOCATION 30-025-09815 API NUMBER 02/1945 LEASE NUMBER SPUD COMPLETE 04/1945 STATUS SI SI 11/2002 ELEVATION GL 3,014'