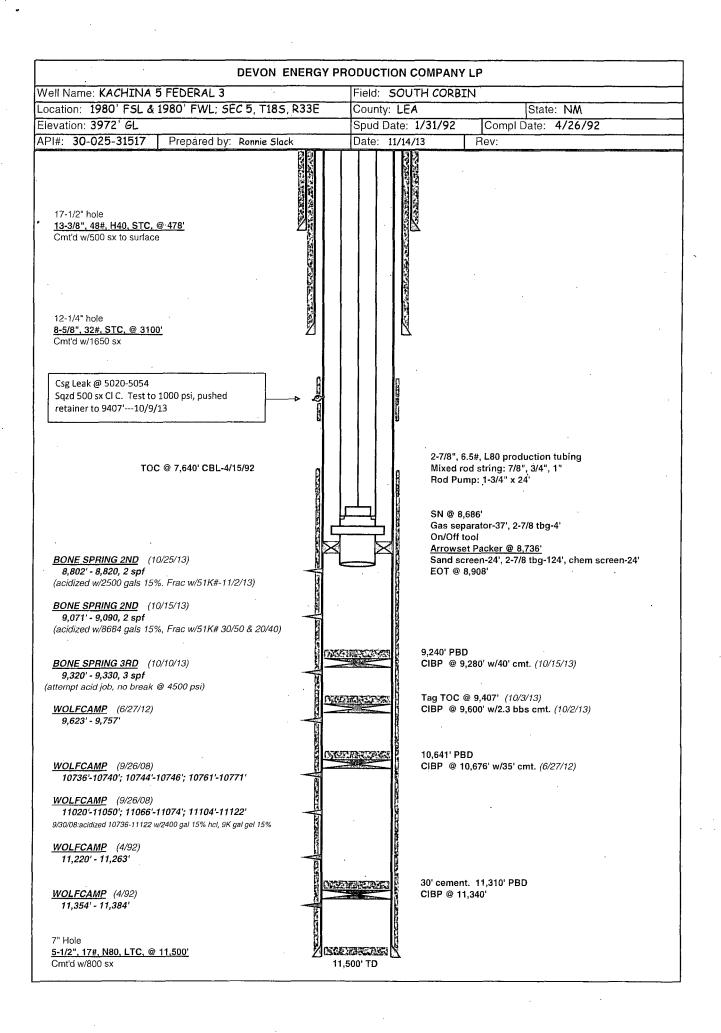

10) Drill out cement retainer and cement
11) Test cement squeeze to 1000 psi at surface
12) Based on test results, re-squeeze if necessary

Please see the attached wellbore schematic.