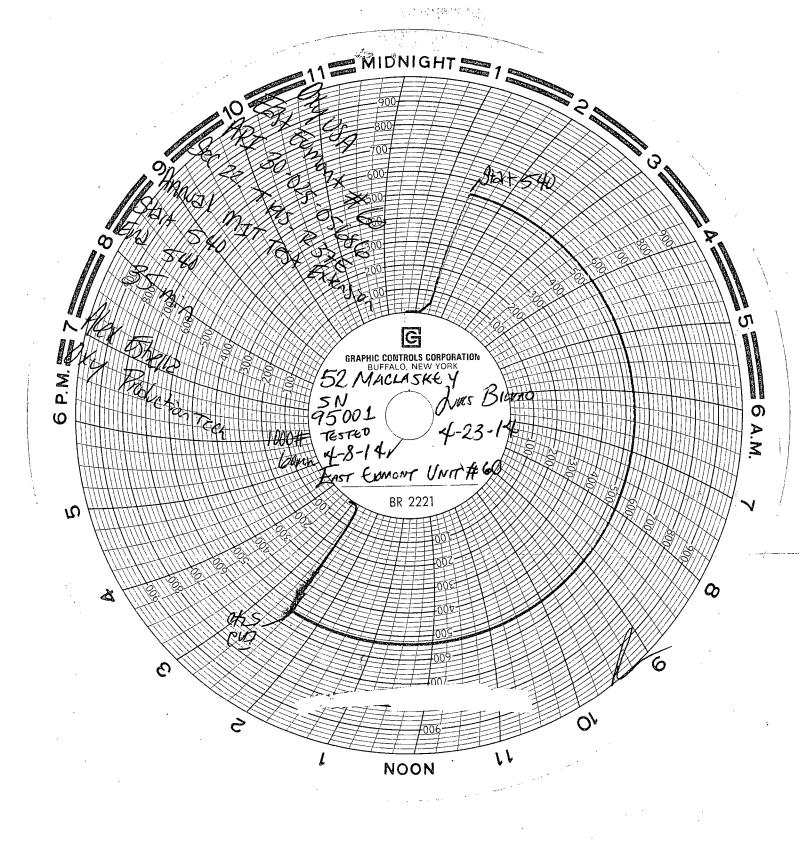

| Submit I Copy To Appropriate District State of New Mexico                                                                                                                                                                                                                                                                                                                                                                                                                                                                                                                                                                                                                                                                                                                                                                                                                                                                                                                                                                                                                                                                                                                                                                                                                                                                                                                                                                                                                                                                                                                                                                                                                                                                                                                                                                                                                                                                                                                                                                                                                              |                        | Form C-103<br>Revised July 18, 2013   |                   |
|----------------------------------------------------------------------------------------------------------------------------------------------------------------------------------------------------------------------------------------------------------------------------------------------------------------------------------------------------------------------------------------------------------------------------------------------------------------------------------------------------------------------------------------------------------------------------------------------------------------------------------------------------------------------------------------------------------------------------------------------------------------------------------------------------------------------------------------------------------------------------------------------------------------------------------------------------------------------------------------------------------------------------------------------------------------------------------------------------------------------------------------------------------------------------------------------------------------------------------------------------------------------------------------------------------------------------------------------------------------------------------------------------------------------------------------------------------------------------------------------------------------------------------------------------------------------------------------------------------------------------------------------------------------------------------------------------------------------------------------------------------------------------------------------------------------------------------------------------------------------------------------------------------------------------------------------------------------------------------------------------------------------------------------------------------------------------------------|------------------------|---------------------------------------|-------------------|
| District I – (575) 393-6161 Energy, Minerals and Natural Resources<br>1625 N. French Dr., Hobbs. NM 88240                                                                                                                                                                                                                                                                                                                                                                                                                                                                                                                                                                                                                                                                                                                                                                                                                                                                                                                                                                                                                                                                                                                                                                                                                                                                                                                                                                                                                                                                                                                                                                                                                                                                                                                                                                                                                                                                                                                                                                              |                        | WELL API NO.                          | icu suly (8, 2013 |
| District II - (575) 748-1283<br>811 S. First St., Artesia, NM 88210                                                                                                                                                                                                                                                                                                                                                                                                                                                                                                                                                                                                                                                                                                                                                                                                                                                                                                                                                                                                                                                                                                                                                                                                                                                                                                                                                                                                                                                                                                                                                                                                                                                                                                                                                                                                                                                                                                                                                                                                                    |                        | 30-025-05686                          |                   |
| District III - (505) 334-6178<br>1000 Rio Brazos Rd., Aztec, NM 87410                                                                                                                                                                                                                                                                                                                                                                                                                                                                                                                                                                                                                                                                                                                                                                                                                                                                                                                                                                                                                                                                                                                                                                                                                                                                                                                                                                                                                                                                                                                                                                                                                                                                                                                                                                                                                                                                                                                                                                                                                  |                        | 5. Indicate Type of Lease<br>STATE FE | E 🗍               |
| District IV - (505) 476-3460 Santa Fe, NM 8/505                                                                                                                                                                                                                                                                                                                                                                                                                                                                                                                                                                                                                                                                                                                                                                                                                                                                                                                                                                                                                                                                                                                                                                                                                                                                                                                                                                                                                                                                                                                                                                                                                                                                                                                                                                                                                                                                                                                                                                                                                                        |                        | 6. State Oil & Gas Lease No           |                   |
| 1220 S. St. Francis Dr., Santa Fe <b>NM</b><br>87505                                                                                                                                                                                                                                                                                                                                                                                                                                                                                                                                                                                                                                                                                                                                                                                                                                                                                                                                                                                                                                                                                                                                                                                                                                                                                                                                                                                                                                                                                                                                                                                                                                                                                                                                                                                                                                                                                                                                                                                                                                   |                        | E6706                                 |                   |
| SUNDRY NOTICES AND REPORTS ON WELLS                                                                                                                                                                                                                                                                                                                                                                                                                                                                                                                                                                                                                                                                                                                                                                                                                                                                                                                                                                                                                                                                                                                                                                                                                                                                                                                                                                                                                                                                                                                                                                                                                                                                                                                                                                                                                                                                                                                                                                                                                                                    |                        | 7. Lease Name or Unit Agree           |                   |
| (DO NOT USE THIS FORM FOR PROPOSALS TO DRILL OR TO DEEPEN OR PLUG BACK TO A<br>DIFFERENT RESERVOIR. USE "APPLICATION FOR PERMIT" (FORM C-101) FOR SUCH                                                                                                                                                                                                                                                                                                                                                                                                                                                                                                                                                                                                                                                                                                                                                                                                                                                                                                                                                                                                                                                                                                                                                                                                                                                                                                                                                                                                                                                                                                                                                                                                                                                                                                                                                                                                                                                                                                                                 |                        | East Eumont U                         | nit (             |
| PROPOSALS.)<br>1. Type of Well: Oil Well Gas Well Other Injection TA                                                                                                                                                                                                                                                                                                                                                                                                                                                                                                                                                                                                                                                                                                                                                                                                                                                                                                                                                                                                                                                                                                                                                                                                                                                                                                                                                                                                                                                                                                                                                                                                                                                                                                                                                                                                                                                                                                                                                                                                                   |                        | 8. Well Number 60                     |                   |
| 2. Name of Operator                                                                                                                                                                                                                                                                                                                                                                                                                                                                                                                                                                                                                                                                                                                                                                                                                                                                                                                                                                                                                                                                                                                                                                                                                                                                                                                                                                                                                                                                                                                                                                                                                                                                                                                                                                                                                                                                                                                                                                                                                                                                    |                        | 9. OGRID Number<br>192463             |                   |
| OXY USA WTP Limited Partnership 3. Address of Operator                                                                                                                                                                                                                                                                                                                                                                                                                                                                                                                                                                                                                                                                                                                                                                                                                                                                                                                                                                                                                                                                                                                                                                                                                                                                                                                                                                                                                                                                                                                                                                                                                                                                                                                                                                                                                                                                                                                                                                                                                                 |                        | 192403                                |                   |
| P.O. Box 50250 Midland, TX 79710                                                                                                                                                                                                                                                                                                                                                                                                                                                                                                                                                                                                                                                                                                                                                                                                                                                                                                                                                                                                                                                                                                                                                                                                                                                                                                                                                                                                                                                                                                                                                                                                                                                                                                                                                                                                                                                                                                                                                                                                                                                       |                        | Eumont rates 71                       | zan               |
| 4. Well Location                                                                                                                                                                                                                                                                                                                                                                                                                                                                                                                                                                                                                                                                                                                                                                                                                                                                                                                                                                                                                                                                                                                                                                                                                                                                                                                                                                                                                                                                                                                                                                                                                                                                                                                                                                                                                                                                                                                                                                                                                                                                       |                        |                                       | ,                 |
| Unit Letter 0: 660 feet from the <u>south</u> line and <u>1960</u> feet from the <u>645</u> line                                                                                                                                                                                                                                                                                                                                                                                                                                                                                                                                                                                                                                                                                                                                                                                                                                                                                                                                                                                                                                                                                                                                                                                                                                                                                                                                                                                                                                                                                                                                                                                                                                                                                                                                                                                                                                                                                                                                                                                       |                        |                                       |                   |
| Section 22 Township 195 Range 37E NMPM County Lea                                                                                                                                                                                                                                                                                                                                                                                                                                                                                                                                                                                                                                                                                                                                                                                                                                                                                                                                                                                                                                                                                                                                                                                                                                                                                                                                                                                                                                                                                                                                                                                                                                                                                                                                                                                                                                                                                                                                                                                                                                      |                        |                                       |                   |
| 3631'                                                                                                                                                                                                                                                                                                                                                                                                                                                                                                                                                                                                                                                                                                                                                                                                                                                                                                                                                                                                                                                                                                                                                                                                                                                                                                                                                                                                                                                                                                                                                                                                                                                                                                                                                                                                                                                                                                                                                                                                                                                                                  |                        |                                       |                   |
|                                                                                                                                                                                                                                                                                                                                                                                                                                                                                                                                                                                                                                                                                                                                                                                                                                                                                                                                                                                                                                                                                                                                                                                                                                                                                                                                                                                                                                                                                                                                                                                                                                                                                                                                                                                                                                                                                                                                                                                                                                                                                        |                        |                                       |                   |
| 12. Check Appropriate Box to Indicate N                                                                                                                                                                                                                                                                                                                                                                                                                                                                                                                                                                                                                                                                                                                                                                                                                                                                                                                                                                                                                                                                                                                                                                                                                                                                                                                                                                                                                                                                                                                                                                                                                                                                                                                                                                                                                                                                                                                                                                                                                                                | lature of Notice, R    | leport or Other Data                  |                   |
| NOTICE OF INTENTION TO: SUBSEQUENT REPORT OF:                                                                                                                                                                                                                                                                                                                                                                                                                                                                                                                                                                                                                                                                                                                                                                                                                                                                                                                                                                                                                                                                                                                                                                                                                                                                                                                                                                                                                                                                                                                                                                                                                                                                                                                                                                                                                                                                                                                                                                                                                                          |                        |                                       |                   |
| PERFORM REMEDIAL WORK 🔲 PLUG AND ABANDON 🔲                                                                                                                                                                                                                                                                                                                                                                                                                                                                                                                                                                                                                                                                                                                                                                                                                                                                                                                                                                                                                                                                                                                                                                                                                                                                                                                                                                                                                                                                                                                                                                                                                                                                                                                                                                                                                                                                                                                                                                                                                                             |                        |                                       |                   |
| TEMPORARILY ABANDON CHANGE PLANS COMMENCE DRILLING OPNS. PAND A                                                                                                                                                                                                                                                                                                                                                                                                                                                                                                                                                                                                                                                                                                                                                                                                                                                                                                                                                                                                                                                                                                                                                                                                                                                                                                                                                                                                                                                                                                                                                                                                                                                                                                                                                                                                                                                                                                                                                                                                                        |                        |                                       |                   |
| PULL OR ALTER CASING       Image: Multiple complete c |                        |                                       |                   |
| CLOSED-LOOP SYSTEM                                                                                                                                                                                                                                                                                                                                                                                                                                                                                                                                                                                                                                                                                                                                                                                                                                                                                                                                                                                                                                                                                                                                                                                                                                                                                                                                                                                                                                                                                                                                                                                                                                                                                                                                                                                                                                                                                                                                                                                                                                                                     |                        |                                       |                   |
| OTHER:                                                                                                                                                                                                                                                                                                                                                                                                                                                                                                                                                                                                                                                                                                                                                                                                                                                                                                                                                                                                                                                                                                                                                                                                                                                                                                                                                                                                                                                                                                                                                                                                                                                                                                                                                                                                                                                                                                                                                                                                                                                                                 | OTHER: MIT             |                                       |                   |
| <ol> <li>Describe proposed or completed operations. (Clearly state all pertinent details, and give pertinent dates, including estimated date<br/>of starting any proposed work). SEE RULE 19.15.7.14 NMAC. For Multiple Completions: Attach wellbore diagram of<br/>proposed completion or recompletion.</li> </ol>                                                                                                                                                                                                                                                                                                                                                                                                                                                                                                                                                                                                                                                                                                                                                                                                                                                                                                                                                                                                                                                                                                                                                                                                                                                                                                                                                                                                                                                                                                                                                                                                                                                                                                                                                                    |                        |                                       |                   |
| TD- <u>360</u> PBTD- <u>3777</u> Perfs/OH- <u>3835-3674</u> CIBP- <u>3777</u><br>1. Notified NMOCD of casing integrity test 24hrs in advance.<br>2. Pli aums truck (1122114) a invitational advance.                                                                                                                                                                                                                                                                                                                                                                                                                                                                                                                                                                                                                                                                                                                                                                                                                                                                                                                                                                                                                                                                                                                                                                                                                                                                                                                                                                                                                                                                                                                                                                                                                                                                                                                                                                                                                                                                                   |                        |                                       |                   |
| 1. Notified NMOCD of casing integrity test 24hrs in advance.                                                                                                                                                                                                                                                                                                                                                                                                                                                                                                                                                                                                                                                                                                                                                                                                                                                                                                                                                                                                                                                                                                                                                                                                                                                                                                                                                                                                                                                                                                                                                                                                                                                                                                                                                                                                                                                                                                                                                                                                                           |                        |                                       |                   |
| 2. RU pump truck $42314$ , circulate well with treated water, pressure test casing to $540 \pm 100$ for 30 min.                                                                                                                                                                                                                                                                                                                                                                                                                                                                                                                                                                                                                                                                                                                                                                                                                                                                                                                                                                                                                                                                                                                                                                                                                                                                                                                                                                                                                                                                                                                                                                                                                                                                                                                                                                                                                                                                                                                                                                        |                        |                                       |                   |
| OXY USA WTP LP respectfully requests a year extension on the temporary abandonment of this well for further evaluation of the waterflood unit.                                                                                                                                                                                                                                                                                                                                                                                                                                                                                                                                                                                                                                                                                                                                                                                                                                                                                                                                                                                                                                                                                                                                                                                                                                                                                                                                                                                                                                                                                                                                                                                                                                                                                                                                                                                                                                                                                                                                         |                        |                                       |                   |
| OXY implemented a project in 2013 that consisted of revitalizing the northern (active) portion of the unit. OXY drilled and completed four new                                                                                                                                                                                                                                                                                                                                                                                                                                                                                                                                                                                                                                                                                                                                                                                                                                                                                                                                                                                                                                                                                                                                                                                                                                                                                                                                                                                                                                                                                                                                                                                                                                                                                                                                                                                                                                                                                                                                         |                        |                                       |                   |
| wells that decreased the Primary production spacing from 40 acre to 20 acre spacing. OXY is currently engaged in a program to continue to test                                                                                                                                                                                                                                                                                                                                                                                                                                                                                                                                                                                                                                                                                                                                                                                                                                                                                                                                                                                                                                                                                                                                                                                                                                                                                                                                                                                                                                                                                                                                                                                                                                                                                                                                                                                                                                                                                                                                         |                        |                                       |                   |
| the potential of the northern (active) portion of the unit as well as to test potential in the southern (inactive) portion of the unit. The continued program entails: monitoring the production on the 4 new wells; cleaning out and stimulating 3 injection wells to ensure sufficient flooding; and                                                                                                                                                                                                                                                                                                                                                                                                                                                                                                                                                                                                                                                                                                                                                                                                                                                                                                                                                                                                                                                                                                                                                                                                                                                                                                                                                                                                                                                                                                                                                                                                                                                                                                                                                                                 |                        |                                       |                   |
| recompleting 4 wells in the South portion of the field to evaluate the potential of the inactive portion of the field. Also OXY has identified 10 wells                                                                                                                                                                                                                                                                                                                                                                                                                                                                                                                                                                                                                                                                                                                                                                                                                                                                                                                                                                                                                                                                                                                                                                                                                                                                                                                                                                                                                                                                                                                                                                                                                                                                                                                                                                                                                                                                                                                                |                        |                                       |                   |
| (4 in the East Eumont Unit) to plug and abandon. From the results of the correactivation of this well.                                                                                                                                                                                                                                                                                                                                                                                                                                                                                                                                                                                                                                                                                                                                                                                                                                                                                                                                                                                                                                                                                                                                                                                                                                                                                                                                                                                                                                                                                                                                                                                                                                                                                                                                                                                                                                                                                                                                                                                 | ntinued program, OXY w | vill evaluate and determine the p     | ootential for     |
|                                                                                                                                                                                                                                                                                                                                                                                                                                                                                                                                                                                                                                                                                                                                                                                                                                                                                                                                                                                                                                                                                                                                                                                                                                                                                                                                                                                                                                                                                                                                                                                                                                                                                                                                                                                                                                                                                                                                                                                                                                                                                        | [                      |                                       |                   |
| Spud Date: Rig Release Da                                                                                                                                                                                                                                                                                                                                                                                                                                                                                                                                                                                                                                                                                                                                                                                                                                                                                                                                                                                                                                                                                                                                                                                                                                                                                                                                                                                                                                                                                                                                                                                                                                                                                                                                                                                                                                                                                                                                                                                                                                                              | ate:                   |                                       |                   |
|                                                                                                                                                                                                                                                                                                                                                                                                                                                                                                                                                                                                                                                                                                                                                                                                                                                                                                                                                                                                                                                                                                                                                                                                                                                                                                                                                                                                                                                                                                                                                                                                                                                                                                                                                                                                                                                                                                                                                                                                                                                                                        | L                      |                                       |                   |
| I hereby certify that the information above is true and complete to the be                                                                                                                                                                                                                                                                                                                                                                                                                                                                                                                                                                                                                                                                                                                                                                                                                                                                                                                                                                                                                                                                                                                                                                                                                                                                                                                                                                                                                                                                                                                                                                                                                                                                                                                                                                                                                                                                                                                                                                                                             | est of my knowledge a  | and belief.                           |                   |
| 1 1 1                                                                                                                                                                                                                                                                                                                                                                                                                                                                                                                                                                                                                                                                                                                                                                                                                                                                                                                                                                                                                                                                                                                                                                                                                                                                                                                                                                                                                                                                                                                                                                                                                                                                                                                                                                                                                                                                                                                                                                                                                                                                                  |                        |                                       |                   |
| SIGNATURE Un Sty TITLE ST.                                                                                                                                                                                                                                                                                                                                                                                                                                                                                                                                                                                                                                                                                                                                                                                                                                                                                                                                                                                                                                                                                                                                                                                                                                                                                                                                                                                                                                                                                                                                                                                                                                                                                                                                                                                                                                                                                                                                                                                                                                                             | . Regulatory Advisor   | DATE 428                              | (14               |
| Type or print name <u>David Stewart</u> E-mail address: <u>david_stewart@oxy.com</u> PHONE: <u>432-685-5717</u>                                                                                                                                                                                                                                                                                                                                                                                                                                                                                                                                                                                                                                                                                                                                                                                                                                                                                                                                                                                                                                                                                                                                                                                                                                                                                                                                                                                                                                                                                                                                                                                                                                                                                                                                                                                                                                                                                                                                                                        |                        |                                       |                   |
| For State Use Only                                                                                                                                                                                                                                                                                                                                                                                                                                                                                                                                                                                                                                                                                                                                                                                                                                                                                                                                                                                                                                                                                                                                                                                                                                                                                                                                                                                                                                                                                                                                                                                                                                                                                                                                                                                                                                                                                                                                                                                                                                                                     |                        |                                       |                   |
| APPROVED BY: Sel Somanak TITLE Stat Manager DATE 5/16/2019                                                                                                                                                                                                                                                                                                                                                                                                                                                                                                                                                                                                                                                                                                                                                                                                                                                                                                                                                                                                                                                                                                                                                                                                                                                                                                                                                                                                                                                                                                                                                                                                                                                                                                                                                                                                                                                                                                                                                                                                                             |                        |                                       |                   |
| Conditions of Approval (if any):                                                                                                                                                                                                                                                                                                                                                                                                                                                                                                                                                                                                                                                                                                                                                                                                                                                                                                                                                                                                                                                                                                                                                                                                                                                                                                                                                                                                                                                                                                                                                                                                                                                                                                                                                                                                                                                                                                                                                                                                                                                       |                        |                                       |                   |
|                                                                                                                                                                                                                                                                                                                                                                                                                                                                                                                                                                                                                                                                                                                                                                                                                                                                                                                                                                                                                                                                                                                                                                                                                                                                                                                                                                                                                                                                                                                                                                                                                                                                                                                                                                                                                                                                                                                                                                                                                                                                                        |                        | MAY 20                                | 2014 / 000        |