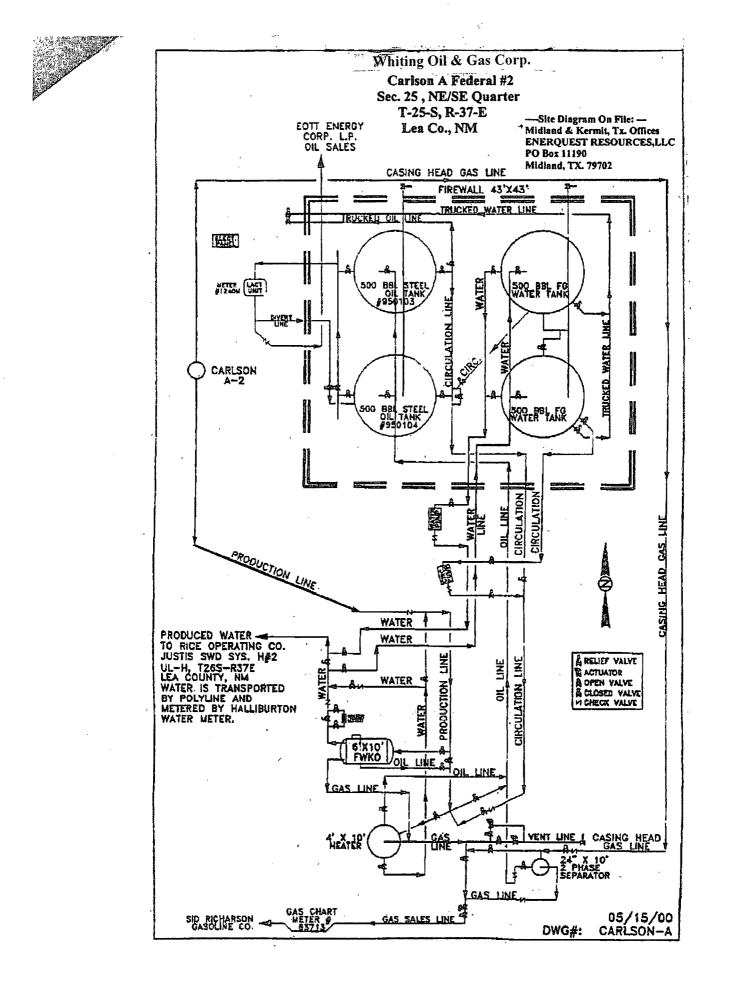

| Submit 1 Copy To Appropriate District                                                                                                                                                                                                                                                                                                                                                                                                                                                                                                                                                                                                                                                                                                                                                                                                                                                                                                                                                                                          | State of New Me                       | exico               | Form C-103                                          |  |
|--------------------------------------------------------------------------------------------------------------------------------------------------------------------------------------------------------------------------------------------------------------------------------------------------------------------------------------------------------------------------------------------------------------------------------------------------------------------------------------------------------------------------------------------------------------------------------------------------------------------------------------------------------------------------------------------------------------------------------------------------------------------------------------------------------------------------------------------------------------------------------------------------------------------------------------------------------------------------------------------------------------------------------|---------------------------------------|---------------------|-----------------------------------------------------|--|
| District I – (575) 393-6161<br>1625 N. French Dr., Hobbs, NM 8834655 OCD<br>District II – (575) 748-1283                                                                                                                                                                                                                                                                                                                                                                                                                                                                                                                                                                                                                                                                                                                                                                                                                                                                                                                       | y, Minerals and Natu                  | ral Resources       | Revised July 18, 2013                               |  |
| 811 S. First St., Artesia, NM 88210 OIL C                                                                                                                                                                                                                                                                                                                                                                                                                                                                                                                                                                                                                                                                                                                                                                                                                                                                                                                                                                                      | CONSERVATION                          |                     | 30-025-11764<br>5. Indicate Type of Lease FEDERAL X |  |
| 1000 Rio Brazos Rd., Aztec, NM 1410                                                                                                                                                                                                                                                                                                                                                                                                                                                                                                                                                                                                                                                                                                                                                                                                                                                                                                                                                                                            | 220 South St. Frar<br>Santa Fe, NM 87 |                     | STATE FEE                                           |  |
| 1220 S. St. Francis Dr., Santa Fe, NM                                                                                                                                                                                                                                                                                                                                                                                                                                                                                                                                                                                                                                                                                                                                                                                                                                                                                                                                                                                          |                                       | 505                 | 6. State Oil & Gas Lease No.<br>NM 0766             |  |
| 87505 EFCEIVED<br>SUNDRY NOTICES AND R                                                                                                                                                                                                                                                                                                                                                                                                                                                                                                                                                                                                                                                                                                                                                                                                                                                                                                                                                                                         | EPORTS ON WELLS                       |                     | 7. Lease Name or Unit Agreement Name                |  |
| (DO NOT USE THIS FORM FOR PROPOSALS TO DRILL OR TO DEEPEN OR PLUG BACK TO A<br>DIFFERENT RESERVOIR. USE "APPLICATION FOR PERMIT" (FORM C-101) FOR SUCH<br>PROPOSALS.) /                                                                                                                                                                                                                                                                                                                                                                                                                                                                                                                                                                                                                                                                                                                                                                                                                                                        |                                       |                     | CARLSON A                                           |  |
| 1. Type of Well: Oil Well X Gas Well 🗌 Other                                                                                                                                                                                                                                                                                                                                                                                                                                                                                                                                                                                                                                                                                                                                                                                                                                                                                                                                                                                   |                                       |                     | 8. Well Number 2                                    |  |
| 2. Name of Operator<br>WHITING OIL AND GAS CORPORATION                                                                                                                                                                                                                                                                                                                                                                                                                                                                                                                                                                                                                                                                                                                                                                                                                                                                                                                                                                         |                                       |                     | 9. OGRID Number                                     |  |
| 3. Address of Operator                                                                                                                                                                                                                                                                                                                                                                                                                                                                                                                                                                                                                                                                                                                                                                                                                                                                                                                                                                                                         |                                       |                     | 10. Pool name or Wildcat                            |  |
| 400 W. ILLINOIS AVE., SUITE 1300, MIDLAND, TX 79701   4. Well Location                                                                                                                                                                                                                                                                                                                                                                                                                                                                                                                                                                                                                                                                                                                                                                                                                                                                                                                                                         |                                       |                     | JUSTIS (USSELMAN)                                   |  |
|                                                                                                                                                                                                                                                                                                                                                                                                                                                                                                                                                                                                                                                                                                                                                                                                                                                                                                                                                                                                                                | from the <u>SOUTH</u>                 | line and            | feet from the <u>EAST</u> line                      |  |
| Section 25 Township T25S Range R37E                                                                                                                                                                                                                                                                                                                                                                                                                                                                                                                                                                                                                                                                                                                                                                                                                                                                                                                                                                                            |                                       |                     | NMPM County LEA                                     |  |
| 11. Elevation (Show whether DR, RKB, RT, GR, etc.)<br>3071' DR                                                                                                                                                                                                                                                                                                                                                                                                                                                                                                                                                                                                                                                                                                                                                                                                                                                                                                                                                                 |                                       |                     |                                                     |  |
| 12. Check Appropriate Box to Indicate Nature of Notice, Report or Other Data   NOTICE OF INTENTION TO: SUBSEQUENT REPORT OF:   PERFORM REMEDIAL WORK PLUG AND ABANDON ALTERING CASING   TEMPORARILY ABANDON CHANGE PLANS ALTERING CONSIG   PULL OR ALTER CASING MULTIPLE COMPL COMMENCE DRILLING OPNS. PAND A   DOWNHOLE COMMINGLE MULTIPLE COMPL CASING/CEMENT JOB COMMENCE DRILLING OPNS. PAND A   OTHER: ACIDIZE OTHER X Install new Lact Unit.   13. Describe proposed or completed operations. (Clearly state all pertinent details, and give pertinent dates, including estimated date of starting any proposed work). SEE RULE 19.15.7.14 NMAC. For Multiple Completions: Attach wellbore diagram of proposed completion or recompletion.   Start date: 06/05/2014   PLEASE SEE ATTACHMENTS FOR DETAILS OF WORK TO BE PERFORMED:   In addition to the attachment we will also install a pump to handle the 360 BPH rate that we need, a Divert Valve, and we will be installing the Corolis Meter instead of the Smith. |                                       |                     |                                                     |  |
| Spud Date:                                                                                                                                                                                                                                                                                                                                                                                                                                                                                                                                                                                                                                                                                                                                                                                                                                                                                                                                                                                                                     | Rig Release Da                        | m Forms.            | SUBMIT TO BLM                                       |  |
| · ·                                                                                                                                                                                                                                                                                                                                                                                                                                                                                                                                                                                                                                                                                                                                                                                                                                                                                                                                                                                                                            |                                       | L                   | ]                                                   |  |
| I hereby certify that the information above is true<br>SIGNATURE                                                                                                                                                                                                                                                                                                                                                                                                                                                                                                                                                                                                                                                                                                                                                                                                                                                                                                                                                               | , î ser e                             | est of my knowledge | e and belief.<br><br>DATE <b>5/22/14</b>            |  |