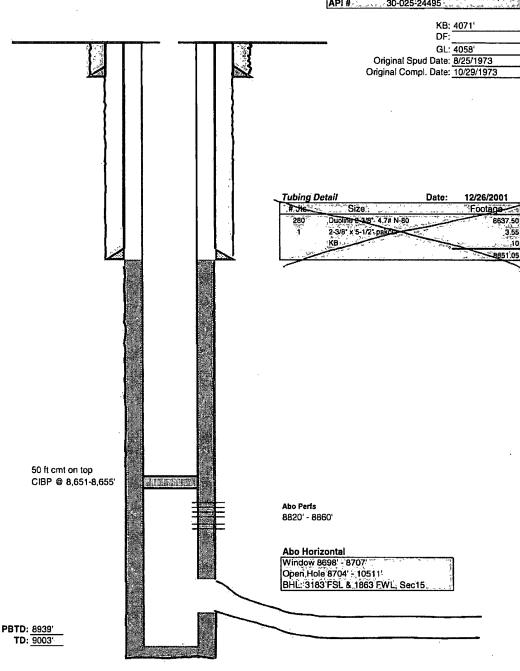

#### CURRENT WELLBORE DIAGRAM

# <u>NVAWU #3</u>

### WELL ID INFORMATION

Lease Name North Vacuum Abo West Unit Field Vacuum North Reservoir Abo Ref.# <u>EN5957</u> API # 30-025-24495

CASING DETAIL

Surface Location

~

State

County

LOCATION

| CASING DETAIL                                                                                                   |                                                                                                                                                                                                                                                                                                                                                                                                                                                                                                                                                                                                                                                                                                                                                                                                                                                                                                                                                                                                                                                                                                                                                                                                                                                                                                                                                                                                                                                                                                                                                                                                                                                                                                                                                                                                                                                                                                                                                                                                                                                                                                                                      |
|-----------------------------------------------------------------------------------------------------------------|--------------------------------------------------------------------------------------------------------------------------------------------------------------------------------------------------------------------------------------------------------------------------------------------------------------------------------------------------------------------------------------------------------------------------------------------------------------------------------------------------------------------------------------------------------------------------------------------------------------------------------------------------------------------------------------------------------------------------------------------------------------------------------------------------------------------------------------------------------------------------------------------------------------------------------------------------------------------------------------------------------------------------------------------------------------------------------------------------------------------------------------------------------------------------------------------------------------------------------------------------------------------------------------------------------------------------------------------------------------------------------------------------------------------------------------------------------------------------------------------------------------------------------------------------------------------------------------------------------------------------------------------------------------------------------------------------------------------------------------------------------------------------------------------------------------------------------------------------------------------------------------------------------------------------------------------------------------------------------------------------------------------------------------------------------------------------------------------------------------------------------------|
| Surface Csg.                                                                                                    | i den a la concerna, pre-                                                                                                                                                                                                                                                                                                                                                                                                                                                                                                                                                                                                                                                                                                                                                                                                                                                                                                                                                                                                                                                                                                                                                                                                                                                                                                                                                                                                                                                                                                                                                                                                                                                                                                                                                                                                                                                                                                                                                                                                                                                                                                            |
| Size:                                                                                                           | 11.3/4                                                                                                                                                                                                                                                                                                                                                                                                                                                                                                                                                                                                                                                                                                                                                                                                                                                                                                                                                                                                                                                                                                                                                                                                                                                                                                                                                                                                                                                                                                                                                                                                                                                                                                                                                                                                                                                                                                                                                                                                                                                                                                                               |
| Wt.                                                                                                             | 42#.H-40                                                                                                                                                                                                                                                                                                                                                                                                                                                                                                                                                                                                                                                                                                                                                                                                                                                                                                                                                                                                                                                                                                                                                                                                                                                                                                                                                                                                                                                                                                                                                                                                                                                                                                                                                                                                                                                                                                                                                                                                                                                                                                                             |
| Wi.<br>Sei @:                                                                                                   | 309'                                                                                                                                                                                                                                                                                                                                                                                                                                                                                                                                                                                                                                                                                                                                                                                                                                                                                                                                                                                                                                                                                                                                                                                                                                                                                                                                                                                                                                                                                                                                                                                                                                                                                                                                                                                                                                                                                                                                                                                                                                                                                                                                 |
| Sxs cmt:                                                                                                        | 250 sx, circulated                                                                                                                                                                                                                                                                                                                                                                                                                                                                                                                                                                                                                                                                                                                                                                                                                                                                                                                                                                                                                                                                                                                                                                                                                                                                                                                                                                                                                                                                                                                                                                                                                                                                                                                                                                                                                                                                                                                                                                                                                                                                                                                   |
| TOC:                                                                                                            | Surface                                                                                                                                                                                                                                                                                                                                                                                                                                                                                                                                                                                                                                                                                                                                                                                                                                                                                                                                                                                                                                                                                                                                                                                                                                                                                                                                                                                                                                                                                                                                                                                                                                                                                                                                                                                                                                                                                                                                                                                                                                                                                                                              |
| Hole Size:                                                                                                      | 15'                                                                                                                                                                                                                                                                                                                                                                                                                                                                                                                                                                                                                                                                                                                                                                                                                                                                                                                                                                                                                                                                                                                                                                                                                                                                                                                                                                                                                                                                                                                                                                                                                                                                                                                                                                                                                                                                                                                                                                                                                                                                                                                                  |
| 575 en 1997 - 1997 - 1997 - 1997 - 1997 - 1997 - 1997 - 1997 - 1997 - 1997 - 1997 - 1997 - 1997 - 1997 - 1997 - | <ul> <li>Constraints and the state of th</li></ul> |
| Intermediate Csg.                                                                                               |                                                                                                                                                                                                                                                                                                                                                                                                                                                                                                                                                                                                                                                                                                                                                                                                                                                                                                                                                                                                                                                                                                                                                                                                                                                                                                                                                                                                                                                                                                                                                                                                                                                                                                                                                                                                                                                                                                                                                                                                                                                                                                                                      |
| Size:                                                                                                           | •8.5/8                                                                                                                                                                                                                                                                                                                                                                                                                                                                                                                                                                                                                                                                                                                                                                                                                                                                                                                                                                                                                                                                                                                                                                                                                                                                                                                                                                                                                                                                                                                                                                                                                                                                                                                                                                                                                                                                                                                                                                                                                                                                                                                               |
| Wi.                                                                                                             | · · · · · · · · · · · · · · · · · · ·                                                                                                                                                                                                                                                                                                                                                                                                                                                                                                                                                                                                                                                                                                                                                                                                                                                                                                                                                                                                                                                                                                                                                                                                                                                                                                                                                                                                                                                                                                                                                                                                                                                                                                                                                                                                                                                                                                                                                                                                                                                                                                |
|                                                                                                                 | 32# K-55                                                                                                                                                                                                                                                                                                                                                                                                                                                                                                                                                                                                                                                                                                                                                                                                                                                                                                                                                                                                                                                                                                                                                                                                                                                                                                                                                                                                                                                                                                                                                                                                                                                                                                                                                                                                                                                                                                                                                                                                                                                                                                                             |
| Set @:                                                                                                          | 3120                                                                                                                                                                                                                                                                                                                                                                                                                                                                                                                                                                                                                                                                                                                                                                                                                                                                                                                                                                                                                                                                                                                                                                                                                                                                                                                                                                                                                                                                                                                                                                                                                                                                                                                                                                                                                                                                                                                                                                                                                                                                                                                                 |
| Sxs cmt: -                                                                                                      | 4005X                                                                                                                                                                                                                                                                                                                                                                                                                                                                                                                                                                                                                                                                                                                                                                                                                                                                                                                                                                                                                                                                                                                                                                                                                                                                                                                                                                                                                                                                                                                                                                                                                                                                                                                                                                                                                                                                                                                                                                                                                                                                                                                                |
| TOC:                                                                                                            | 2200                                                                                                                                                                                                                                                                                                                                                                                                                                                                                                                                                                                                                                                                                                                                                                                                                                                                                                                                                                                                                                                                                                                                                                                                                                                                                                                                                                                                                                                                                                                                                                                                                                                                                                                                                                                                                                                                                                                                                                                                                                                                                                                                 |
| Hole Size:                                                                                                      |                                                                                                                                                                                                                                                                                                                                                                                                                                                                                                                                                                                                                                                                                                                                                                                                                                                                                                                                                                                                                                                                                                                                                                                                                                                                                                                                                                                                                                                                                                                                                                                                                                                                                                                                                                                                                                                                                                                                                                                                                                                                                                                                      |
| la telgil till av                                                                                               |                                                                                                                                                                                                                                                                                                                                                                                                                                                                                                                                                                                                                                                                                                                                                                                                                                                                                                                                                                                                                                                                                                                                                                                                                                                                                                                                                                                                                                                                                                                                                                                                                                                                                                                                                                                                                                                                                                                                                                                                                                                                                                                                      |
| Production Csg.                                                                                                 |                                                                                                                                                                                                                                                                                                                                                                                                                                                                                                                                                                                                                                                                                                                                                                                                                                                                                                                                                                                                                                                                                                                                                                                                                                                                                                                                                                                                                                                                                                                                                                                                                                                                                                                                                                                                                                                                                                                                                                                                                                                                                                                                      |
| Size:                                                                                                           | 5 1/2                                                                                                                                                                                                                                                                                                                                                                                                                                                                                                                                                                                                                                                                                                                                                                                                                                                                                                                                                                                                                                                                                                                                                                                                                                                                                                                                                                                                                                                                                                                                                                                                                                                                                                                                                                                                                                                                                                                                                                                                                                                                                                                                |
|                                                                                                                 | · · · · · · · · · · · · · · · · · · ·                                                                                                                                                                                                                                                                                                                                                                                                                                                                                                                                                                                                                                                                                                                                                                                                                                                                                                                                                                                                                                                                                                                                                                                                                                                                                                                                                                                                                                                                                                                                                                                                                                                                                                                                                                                                                                                                                                                                                                                                                                                                                                |
| Wt. (top to bottom):                                                                                            | 17#.N-80                                                                                                                                                                                                                                                                                                                                                                                                                                                                                                                                                                                                                                                                                                                                                                                                                                                                                                                                                                                                                                                                                                                                                                                                                                                                                                                                                                                                                                                                                                                                                                                                                                                                                                                                                                                                                                                                                                                                                                                                                                                                                                                             |
| Set 🕼:                                                                                                          | 9003                                                                                                                                                                                                                                                                                                                                                                                                                                                                                                                                                                                                                                                                                                                                                                                                                                                                                                                                                                                                                                                                                                                                                                                                                                                                                                                                                                                                                                                                                                                                                                                                                                                                                                                                                                                                                                                                                                                                                                                                                                                                                                                                 |
| Sxs Cmt                                                                                                         | 1250sx                                                                                                                                                                                                                                                                                                                                                                                                                                                                                                                                                                                                                                                                                                                                                                                                                                                                                                                                                                                                                                                                                                                                                                                                                                                                                                                                                                                                                                                                                                                                                                                                                                                                                                                                                                                                                                                                                                                                                                                                                                                                                                                               |
| TOC:                                                                                                            | 3100                                                                                                                                                                                                                                                                                                                                                                                                                                                                                                                                                                                                                                                                                                                                                                                                                                                                                                                                                                                                                                                                                                                                                                                                                                                                                                                                                                                                                                                                                                                                                                                                                                                                                                                                                                                                                                                                                                                                                                                                                                                                                                                                 |
| Hole Size:                                                                                                      | 7.7/8*                                                                                                                                                                                                                                                                                                                                                                                                                                                                                                                                                                                                                                                                                                                                                                                                                                                                                                                                                                                                                                                                                                                                                                                                                                                                                                                                                                                                                                                                                                                                                                                                                                                                                                                                                                                                                                                                                                                                                                                                                                                                                                                               |

New Mexico

1980 FSL & 660 FWL Sec 15, T-17S, R-34E

Leā'.

UPDATED BY: Cassie Viets DATE: 5/5/2004

NVAWU #3H (inj).xls