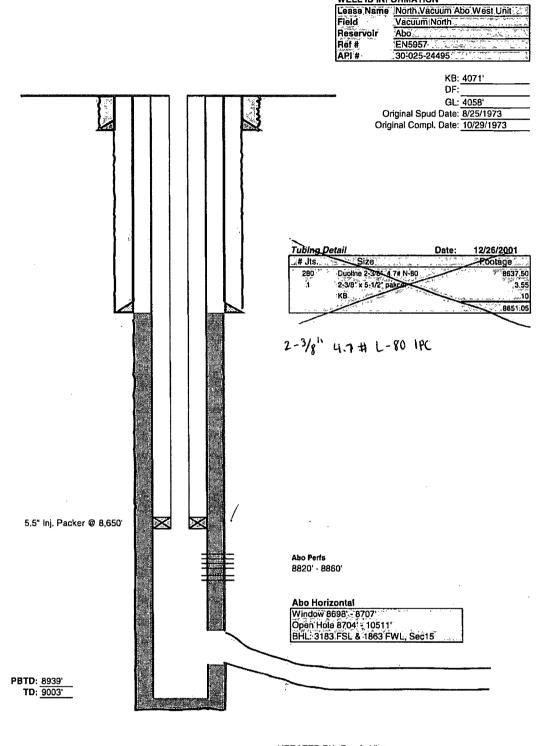

### PROPOSED WELLBORE DIAGRAM

# NVAWU #3

#### LOCATION

ملعد

| State            | New Mexico                |
|------------------|---------------------------|
| County           | Lea                       |
| Surface Location | Lea<br>1980 FSL & 660 FWL |
|                  | Sec 15, T-17S, R-34E      |

#### CASING DETAIL

| Surface Csg.         | การสาว การสาวารสาว การสาวสาวสาวสาวสาวสาว                                                |
|----------------------|-----------------------------------------------------------------------------------------|
| Size:                | ślíl 3/4                                                                                |
| Wt.                  | 42# H-40                                                                                |
| Set @:               | 309'                                                                                    |
| Sxs cmt:             | 250 sx, circulated                                                                      |
| TOC:                 | Surface                                                                                 |
| Hole Size:           | 15                                                                                      |
|                      | ليسا كالمتكلمين المتراج المستحد المستخر                                                 |
| Intermediate Csg.    | e e e e e e e e e e e e e e e e e e e                                                   |
| Size:                | 8 5/8"                                                                                  |
| Wt.                  | 32# K-55                                                                                |
| Set @:               | 3120' 27 22 22 22                                                                       |
| Sxs cmt:             | 400sx                                                                                   |
| TOC:                 | 2200                                                                                    |
| Hole Size:           | 11. Same Same Same Same Same Same                                                       |
| Brank and Store      | ې<br>د د به د مروم کا په پېښتې ور مېمو کې د مرکز په د د د د د د د د د د د د د د د د د د |
| Production Csg.      | 5 1/2                                                                                   |
| Wt. (top to bottom): | 17# N-80                                                                                |
| Set @:               | 9003'3                                                                                  |
| Sxs Cmt:             | 1250sx                                                                                  |
| TOC:                 | 3100                                                                                    |
| Hole Size:           | 7.7/8                                                                                   |

WELL ID INFORMATION

UPDATED BY: Cassle Viets DATE: 5/5/2004

NVAWU #3H (inj).xls

| Chevron U.S.A. Inc. Wellbore Diagram : NVAV | WU | 03 H |
|---------------------------------------------|----|------|
|---------------------------------------------|----|------|