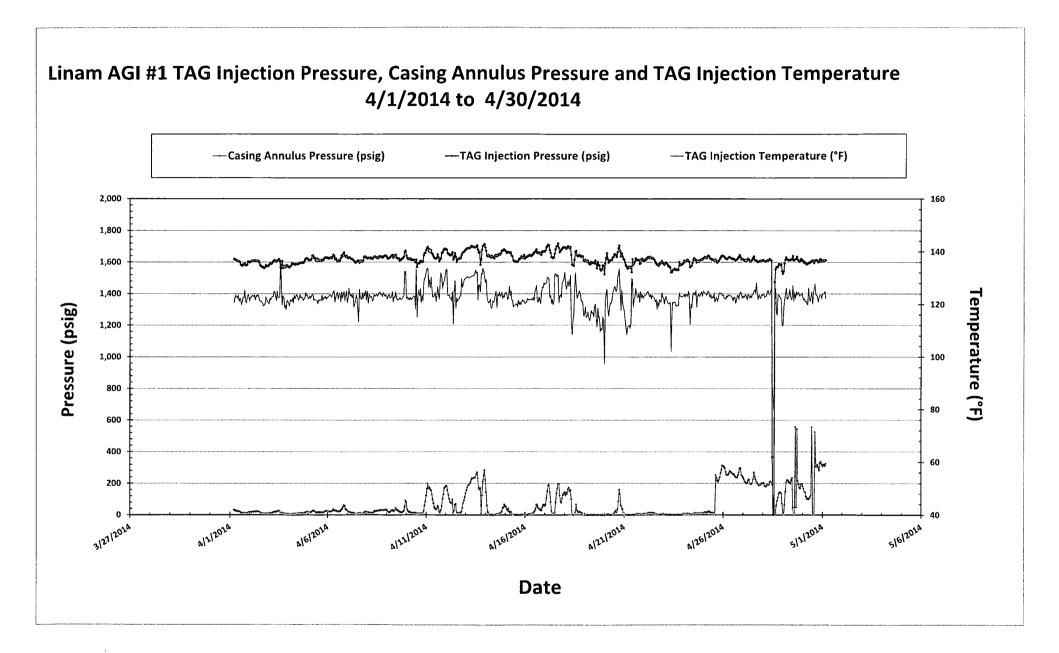

| •                                                                                                                                                                                                                                                                                                                                                                                                                                                                                                                                                                                                                                                                                                                                                                                                                                                                  |                                                                                                                                                                                                                                                                                                                                                                              |                                                                                                                                                                                                                                                                                                                |                                                                                                                                                                                                                                                                                                        |                                                                                                                                                                                                                                                                                                                                                                                          |
|--------------------------------------------------------------------------------------------------------------------------------------------------------------------------------------------------------------------------------------------------------------------------------------------------------------------------------------------------------------------------------------------------------------------------------------------------------------------------------------------------------------------------------------------------------------------------------------------------------------------------------------------------------------------------------------------------------------------------------------------------------------------------------------------------------------------------------------------------------------------|------------------------------------------------------------------------------------------------------------------------------------------------------------------------------------------------------------------------------------------------------------------------------------------------------------------------------------------------------------------------------|----------------------------------------------------------------------------------------------------------------------------------------------------------------------------------------------------------------------------------------------------------------------------------------------------------------|--------------------------------------------------------------------------------------------------------------------------------------------------------------------------------------------------------------------------------------------------------------------------------------------------------|------------------------------------------------------------------------------------------------------------------------------------------------------------------------------------------------------------------------------------------------------------------------------------------------------------------------------------------------------------------------------------------|
| Submit 1 Copy To Appropriate District<br>Office                                                                                                                                                                                                                                                                                                                                                                                                                                                                                                                                                                                                                                                                                                                                                                                                                    | State of New Me                                                                                                                                                                                                                                                                                                                                                              | exico                                                                                                                                                                                                                                                                                                          |                                                                                                                                                                                                                                                                                                        | Form C-103                                                                                                                                                                                                                                                                                                                                                                               |
| District I(575) 393-6161Energy, Minerals and Natural Resources1625 N. French Dr., Hobbs, NM 88240HOBBS OFFCONSERVATION DIVISIONDistrict III(575) 748-1283HOBBS OFFCONSERVATION DIVISION811 S. First St., Artesia, NM 88210District III(505) 334-61781220 South St. Francis Dr.1000 Bio Brange Rd, Artes NM 87410HOBBS OFF20161220 South St. Francis Dr.                                                                                                                                                                                                                                                                                                                                                                                                                                                                                                            |                                                                                                                                                                                                                                                                                                                                                                              | aral Resources                                                                                                                                                                                                                                                                                                 |                                                                                                                                                                                                                                                                                                        | Revised August 1, 2011                                                                                                                                                                                                                                                                                                                                                                   |
|                                                                                                                                                                                                                                                                                                                                                                                                                                                                                                                                                                                                                                                                                                                                                                                                                                                                    |                                                                                                                                                                                                                                                                                                                                                                              |                                                                                                                                                                                                                                                                                                                | WELL API NO.<br>30-025-38576                                                                                                                                                                                                                                                                           |                                                                                                                                                                                                                                                                                                                                                                                          |
|                                                                                                                                                                                                                                                                                                                                                                                                                                                                                                                                                                                                                                                                                                                                                                                                                                                                    |                                                                                                                                                                                                                                                                                                                                                                              | 5. Indicate Type of Lease<br>STATE STATE FEE                                                                                                                                                                                                                                                                   |                                                                                                                                                                                                                                                                                                        |                                                                                                                                                                                                                                                                                                                                                                                          |
| District IV – (505) 476-3460 JUN 3 U 201<br>1220 S. St. Francis Dr., Santa Fe, NM<br>87505                                                                                                                                                                                                                                                                                                                                                                                                                                                                                                                                                                                                                                                                                                                                                                         | <sup>14</sup> Santa Fe, NM 8'                                                                                                                                                                                                                                                                                                                                                | 7505                                                                                                                                                                                                                                                                                                           | 6. State Oil & G<br>V07530-0001                                                                                                                                                                                                                                                                        | as Lease No.                                                                                                                                                                                                                                                                                                                                                                             |
| SUNDRY NOT CERNED REPORTS ON WELLS<br>(DO NOT USE THIS FORM FOR PROPOSALS TO DRILL OR TO DEEPEN OR PLUG BACK TO A<br>DIFFERENT RESERVOIR. USE "APPLICATION FOR PERMIT" (FORM C-101) FOR SUCH<br>PROPOSALS.)                                                                                                                                                                                                                                                                                                                                                                                                                                                                                                                                                                                                                                                        |                                                                                                                                                                                                                                                                                                                                                                              |                                                                                                                                                                                                                                                                                                                | 7. Lease Name or Unit Agreement Name<br>Linam AGI                                                                                                                                                                                                                                                      |                                                                                                                                                                                                                                                                                                                                                                                          |
| 1. Type of Well: Oil Well 🔲 Gas Well                                                                                                                                                                                                                                                                                                                                                                                                                                                                                                                                                                                                                                                                                                                                                                                                                               | 🛛 Other                                                                                                                                                                                                                                                                                                                                                                      |                                                                                                                                                                                                                                                                                                                | 8. Well Number                                                                                                                                                                                                                                                                                         | 1                                                                                                                                                                                                                                                                                                                                                                                        |
| 2. Name of Operator<br>DCP Midstream LP                                                                                                                                                                                                                                                                                                                                                                                                                                                                                                                                                                                                                                                                                                                                                                                                                            |                                                                                                                                                                                                                                                                                                                                                                              |                                                                                                                                                                                                                                                                                                                | 9. OGRID Num                                                                                                                                                                                                                                                                                           | ber 36785                                                                                                                                                                                                                                                                                                                                                                                |
| <ol> <li>Address of Operator</li> <li>370 17<sup>th</sup> Street, Suite 2500, Denver CO 80202</li> </ol>                                                                                                                                                                                                                                                                                                                                                                                                                                                                                                                                                                                                                                                                                                                                                           | 2                                                                                                                                                                                                                                                                                                                                                                            |                                                                                                                                                                                                                                                                                                                | 10. Pool name o<br>Wildcat                                                                                                                                                                                                                                                                             | r Wildcat                                                                                                                                                                                                                                                                                                                                                                                |
| 4. Well Location                                                                                                                                                                                                                                                                                                                                                                                                                                                                                                                                                                                                                                                                                                                                                                                                                                                   |                                                                                                                                                                                                                                                                                                                                                                              |                                                                                                                                                                                                                                                                                                                | /                                                                                                                                                                                                                                                                                                      |                                                                                                                                                                                                                                                                                                                                                                                          |
| Unit Letter K; 1980 feet from the So                                                                                                                                                                                                                                                                                                                                                                                                                                                                                                                                                                                                                                                                                                                                                                                                                               |                                                                                                                                                                                                                                                                                                                                                                              |                                                                                                                                                                                                                                                                                                                | /                                                                                                                                                                                                                                                                                                      |                                                                                                                                                                                                                                                                                                                                                                                          |
| Section 30                                                                                                                                                                                                                                                                                                                                                                                                                                                                                                                                                                                                                                                                                                                                                                                                                                                         | Township 18S<br>ation (Show whether DR                                                                                                                                                                                                                                                                                                                                       | Range 37E                                                                                                                                                                                                                                                                                                      | NMPM                                                                                                                                                                                                                                                                                                   | County Lea                                                                                                                                                                                                                                                                                                                                                                               |
| 3736 GR                                                                                                                                                                                                                                                                                                                                                                                                                                                                                                                                                                                                                                                                                                                                                                                                                                                            |                                                                                                                                                                                                                                                                                                                                                                              | , KKD, KI, OK, etc.)                                                                                                                                                                                                                                                                                           | ter et a                                                                                                                                                                                                                                                                                               |                                                                                                                                                                                                                                                                                                                                                                                          |
| 12. Check Appropriate Box to Indicate                                                                                                                                                                                                                                                                                                                                                                                                                                                                                                                                                                                                                                                                                                                                                                                                                              | Nature of Notice, F                                                                                                                                                                                                                                                                                                                                                          | Report or Other D                                                                                                                                                                                                                                                                                              | Data                                                                                                                                                                                                                                                                                                   |                                                                                                                                                                                                                                                                                                                                                                                          |
| TEMPORARILY ABANDON                                                                                                                                                                                                                                                                                                                                                                                                                                                                                                                                                                                                                                                                                                                                                                                                                                                | ND ABANDON                                                                                                                                                                                                                                                                                                                                                                   | SUB<br>REMEDIAL WORI<br>COMMENCE DRI<br>CASING/CEMENT                                                                                                                                                                                                                                                          |                                                                                                                                                                                                                                                                                                        | EPORT OF:<br>ALTERING CASING<br>P AND A                                                                                                                                                                                                                                                                                                                                                  |
| OTHER:                                                                                                                                                                                                                                                                                                                                                                                                                                                                                                                                                                                                                                                                                                                                                                                                                                                             |                                                                                                                                                                                                                                                                                                                                                                              | OTHER: Monthly                                                                                                                                                                                                                                                                                                 | Report pursuant to                                                                                                                                                                                                                                                                                     | o Workover C-103                                                                                                                                                                                                                                                                                                                                                                         |
| <ol> <li>Describe proposed or completed opera<br/>of starting any proposed work). SEE I<br/>proposed completion or recompletion.</li> </ol>                                                                                                                                                                                                                                                                                                                                                                                                                                                                                                                                                                                                                                                                                                                        | RULE 19.15.7.14 NMA                                                                                                                                                                                                                                                                                                                                                          | pertinent details, and                                                                                                                                                                                                                                                                                         | l give pertinent dat                                                                                                                                                                                                                                                                                   | tes, including estimated date                                                                                                                                                                                                                                                                                                                                                            |
| Monthly Report for the Month ending April<br>This is the twenty-fourth monthly submittal of $\alpha$<br>and casing annulus pressure. The injection con<br>days during the end of the month, the well was<br>sampled for analysis to evaluate status of the co-<br>not compromise the corrosion inhibiting quality<br>the erratic annular space pressure observed duri<br>on 4/28 to make some mechanical modification<br>tests were done under the oversight of the OCD<br>Bradenhead tests as required on six month inter<br>effect of temperature, flowrate and injection pre-<br>report period are as follows: TAG Injection Pre-<br>Differential: 1547 psig. These average values a<br>the integrity of the tubing which was replaced i<br>MIT test on April 30, 2014. The Linam AGI#1<br>Class II wastes consisting of H <sub>2</sub> S and CO <sub>2</sub> . | data as agreed to betwee<br>ditions for the month of<br>being prepared for requi<br>prosion inhibitors in the<br>of the diesel additives.<br>Ing the period from 4/26<br>s and repairs to facilitate<br>b Hobbs District Director<br>vals. The annular space<br>essure changes during no<br>essure: 1615 psig, Annul<br>are shown as lines on the<br>n 2012 which was furthe | n DCP and OCD rel<br>April were relatively<br>red MIT and Brader<br>well and to assure th<br>These results will b<br>-4/30 when the test we<br>future MIT and Bra<br>, Mr. Brown on Apr<br>was left with 350ps<br>ormal operation. A<br>lus Pressure: 67 psig<br>pressure and flow r<br>er verified by the suc | ative to injection p<br>y normal and with<br>thead testing and the<br>nat temperature ris-<br>e available in about<br>was done. The we<br>adenhead testing.<br>Fil 30, 2014. The w<br>sig of pressure to far<br>verage temperature<br>to TAG Temperature<br>ate graph. All the<br>eccessful completion | pressure, TAG temperature<br>out incident. During four<br>he annular space diesel was<br>es observed in February did<br>at a month. This explains<br>Il was down for a few hours<br>The MIT and Bradenhead<br>well passed all MIT and<br>acilitate monitoring the<br>es and pressures for the<br>re: 123°F, and Pressure<br>se data continue to confirm<br>n of the most recent biannual |
| I hereby certify that the information above is true $h$                                                                                                                                                                                                                                                                                                                                                                                                                                                                                                                                                                                                                                                                                                                                                                                                            | e and complete to the b                                                                                                                                                                                                                                                                                                                                                      | est of my knowledge                                                                                                                                                                                                                                                                                            | e and belief.                                                                                                                                                                                                                                                                                          |                                                                                                                                                                                                                                                                                                                                                                                          |
| SIGNATURE                                                                                                                                                                                                                                                                                                                                                                                                                                                                                                                                                                                                                                                                                                                                                                                                                                                          | TITLE Con-                                                                                                                                                                                                                                                                                                                                                                   | to DCD Midates                                                                                                                                                                                                                                                                                                 | Carley Inc. DA                                                                                                                                                                                                                                                                                         | TE 4/14/2014                                                                                                                                                                                                                                                                                                                                                                             |