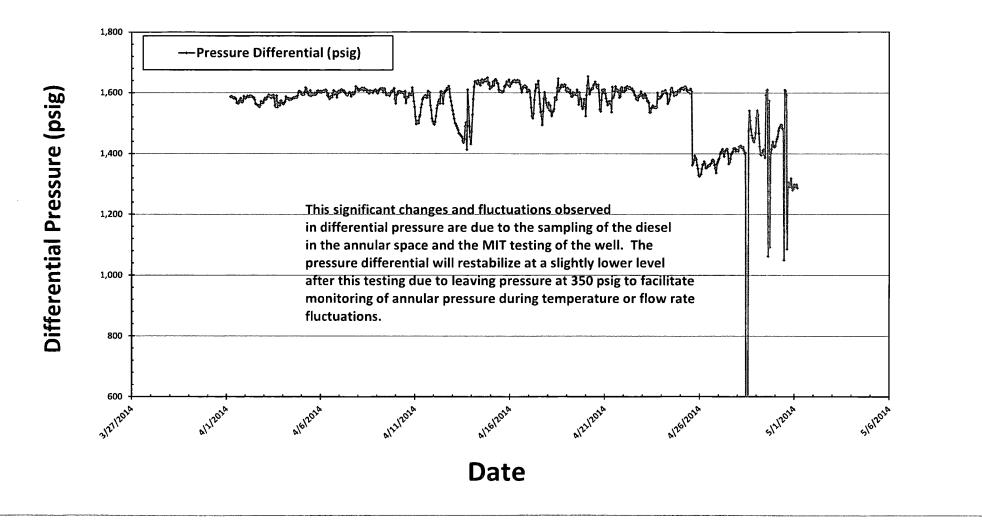

| •                                                                                                                                                                                                                                                                                                                                                                                                                                                                                                                                                                                                                                                                                                                                                                                                                                                                  |                                                                                                                                                                                                                                                                                                                                                                              |                                                                                                                                                                                                                                                                                                                |                                                                                                                                                                                                                                                                                                        |                                                                                                                                                                                                                                                                                                                                                                                          |
|--------------------------------------------------------------------------------------------------------------------------------------------------------------------------------------------------------------------------------------------------------------------------------------------------------------------------------------------------------------------------------------------------------------------------------------------------------------------------------------------------------------------------------------------------------------------------------------------------------------------------------------------------------------------------------------------------------------------------------------------------------------------------------------------------------------------------------------------------------------------|------------------------------------------------------------------------------------------------------------------------------------------------------------------------------------------------------------------------------------------------------------------------------------------------------------------------------------------------------------------------------|----------------------------------------------------------------------------------------------------------------------------------------------------------------------------------------------------------------------------------------------------------------------------------------------------------------|--------------------------------------------------------------------------------------------------------------------------------------------------------------------------------------------------------------------------------------------------------------------------------------------------------|------------------------------------------------------------------------------------------------------------------------------------------------------------------------------------------------------------------------------------------------------------------------------------------------------------------------------------------------------------------------------------------|
| Submit 1 Copy To Appropriate District<br>Office                                                                                                                                                                                                                                                                                                                                                                                                                                                                                                                                                                                                                                                                                                                                                                                                                    | State of New Me                                                                                                                                                                                                                                                                                                                                                              | exico                                                                                                                                                                                                                                                                                                          |                                                                                                                                                                                                                                                                                                        | Form C-103                                                                                                                                                                                                                                                                                                                                                                               |
| District I(575) 393-6161Energy, Minerals and Natural Resources1625 N. French Dr., Hobbs, NM 88240HOBBS OFFCONSERVATION DIVISIONDistrict III(575) 748-1283HOBBS OFFCONSERVATION DIVISION811 S. First St., Artesia, NM 88210District III(505) 334-61781220 South St. Francis Dr.1000 Bio Brange Rd, Artes NM 87410HOBBS OFF20161220 South St. Francis Dr.                                                                                                                                                                                                                                                                                                                                                                                                                                                                                                            |                                                                                                                                                                                                                                                                                                                                                                              | aral Resources                                                                                                                                                                                                                                                                                                 |                                                                                                                                                                                                                                                                                                        | Revised August 1, 2011                                                                                                                                                                                                                                                                                                                                                                   |
|                                                                                                                                                                                                                                                                                                                                                                                                                                                                                                                                                                                                                                                                                                                                                                                                                                                                    |                                                                                                                                                                                                                                                                                                                                                                              |                                                                                                                                                                                                                                                                                                                | WELL API NO.<br>30-025-38576                                                                                                                                                                                                                                                                           |                                                                                                                                                                                                                                                                                                                                                                                          |
|                                                                                                                                                                                                                                                                                                                                                                                                                                                                                                                                                                                                                                                                                                                                                                                                                                                                    |                                                                                                                                                                                                                                                                                                                                                                              | 5. Indicate Type of Lease<br>STATE STATE FEE                                                                                                                                                                                                                                                                   |                                                                                                                                                                                                                                                                                                        |                                                                                                                                                                                                                                                                                                                                                                                          |
| District IV – (505) 476-3460 JUN 3 U 201<br>1220 S. St. Francis Dr., Santa Fe, NM<br>87505                                                                                                                                                                                                                                                                                                                                                                                                                                                                                                                                                                                                                                                                                                                                                                         | <sup>14</sup> Santa Fe, NM 8'                                                                                                                                                                                                                                                                                                                                                | 7505                                                                                                                                                                                                                                                                                                           | 6. State Oil & G<br>V07530-0001                                                                                                                                                                                                                                                                        | as Lease No.                                                                                                                                                                                                                                                                                                                                                                             |
| SUNDRY NOT CERNED REPORTS ON WELLS<br>(DO NOT USE THIS FORM FOR PROPOSALS TO DRILL OR TO DEEPEN OR PLUG BACK TO A<br>DIFFERENT RESERVOIR. USE "APPLICATION FOR PERMIT" (FORM C-101) FOR SUCH<br>PROPOSALS.)                                                                                                                                                                                                                                                                                                                                                                                                                                                                                                                                                                                                                                                        |                                                                                                                                                                                                                                                                                                                                                                              |                                                                                                                                                                                                                                                                                                                | 7. Lease Name or Unit Agreement Name<br>Linam AGI                                                                                                                                                                                                                                                      |                                                                                                                                                                                                                                                                                                                                                                                          |
| 1. Type of Well: Oil Well 🔲 Gas Well                                                                                                                                                                                                                                                                                                                                                                                                                                                                                                                                                                                                                                                                                                                                                                                                                               | 🛛 Other                                                                                                                                                                                                                                                                                                                                                                      |                                                                                                                                                                                                                                                                                                                | 8. Well Number                                                                                                                                                                                                                                                                                         | 1                                                                                                                                                                                                                                                                                                                                                                                        |
| 2. Name of Operator<br>DCP Midstream LP                                                                                                                                                                                                                                                                                                                                                                                                                                                                                                                                                                                                                                                                                                                                                                                                                            |                                                                                                                                                                                                                                                                                                                                                                              |                                                                                                                                                                                                                                                                                                                | 9. OGRID Num                                                                                                                                                                                                                                                                                           | ber 36785                                                                                                                                                                                                                                                                                                                                                                                |
| <ol> <li>Address of Operator</li> <li>370 17<sup>th</sup> Street, Suite 2500, Denver CO 80202</li> </ol>                                                                                                                                                                                                                                                                                                                                                                                                                                                                                                                                                                                                                                                                                                                                                           | 2                                                                                                                                                                                                                                                                                                                                                                            |                                                                                                                                                                                                                                                                                                                | 10. Pool name o<br>Wildcat                                                                                                                                                                                                                                                                             | r Wildcat                                                                                                                                                                                                                                                                                                                                                                                |
| 4. Well Location                                                                                                                                                                                                                                                                                                                                                                                                                                                                                                                                                                                                                                                                                                                                                                                                                                                   |                                                                                                                                                                                                                                                                                                                                                                              |                                                                                                                                                                                                                                                                                                                | /                                                                                                                                                                                                                                                                                                      |                                                                                                                                                                                                                                                                                                                                                                                          |
| Unit Letter K; 1980 feet from the So                                                                                                                                                                                                                                                                                                                                                                                                                                                                                                                                                                                                                                                                                                                                                                                                                               |                                                                                                                                                                                                                                                                                                                                                                              |                                                                                                                                                                                                                                                                                                                | /                                                                                                                                                                                                                                                                                                      |                                                                                                                                                                                                                                                                                                                                                                                          |
| Section 30                                                                                                                                                                                                                                                                                                                                                                                                                                                                                                                                                                                                                                                                                                                                                                                                                                                         | Township 18S<br>ation (Show whether DR                                                                                                                                                                                                                                                                                                                                       | Range 37E                                                                                                                                                                                                                                                                                                      | NMPM                                                                                                                                                                                                                                                                                                   | County Lea                                                                                                                                                                                                                                                                                                                                                                               |
| 3736 GR                                                                                                                                                                                                                                                                                                                                                                                                                                                                                                                                                                                                                                                                                                                                                                                                                                                            |                                                                                                                                                                                                                                                                                                                                                                              | , KKD, KI, OK, etc.)                                                                                                                                                                                                                                                                                           | ter et a                                                                                                                                                                                                                                                                                               |                                                                                                                                                                                                                                                                                                                                                                                          |
| 12. Check Appropriate Box to Indicate                                                                                                                                                                                                                                                                                                                                                                                                                                                                                                                                                                                                                                                                                                                                                                                                                              | Nature of Notice, F                                                                                                                                                                                                                                                                                                                                                          | Report or Other D                                                                                                                                                                                                                                                                                              | Data                                                                                                                                                                                                                                                                                                   |                                                                                                                                                                                                                                                                                                                                                                                          |
| TEMPORARILY ABANDON                                                                                                                                                                                                                                                                                                                                                                                                                                                                                                                                                                                                                                                                                                                                                                                                                                                | ND ABANDON                                                                                                                                                                                                                                                                                                                                                                   | SUB<br>REMEDIAL WORI<br>COMMENCE DRI<br>CASING/CEMENT                                                                                                                                                                                                                                                          |                                                                                                                                                                                                                                                                                                        | EPORT OF:<br>ALTERING CASING<br>P AND A                                                                                                                                                                                                                                                                                                                                                  |
| OTHER:                                                                                                                                                                                                                                                                                                                                                                                                                                                                                                                                                                                                                                                                                                                                                                                                                                                             |                                                                                                                                                                                                                                                                                                                                                                              | OTHER: Monthly                                                                                                                                                                                                                                                                                                 | Report pursuant to                                                                                                                                                                                                                                                                                     | o Workover C-103                                                                                                                                                                                                                                                                                                                                                                         |
| <ol> <li>Describe proposed or completed opera<br/>of starting any proposed work). SEE I<br/>proposed completion or recompletion.</li> </ol>                                                                                                                                                                                                                                                                                                                                                                                                                                                                                                                                                                                                                                                                                                                        | RULE 19.15.7.14 NMA                                                                                                                                                                                                                                                                                                                                                          | pertinent details, and                                                                                                                                                                                                                                                                                         | l give pertinent dat                                                                                                                                                                                                                                                                                   | tes, including estimated date                                                                                                                                                                                                                                                                                                                                                            |
| Monthly Report for the Month ending April<br>This is the twenty-fourth monthly submittal of $\alpha$<br>and casing annulus pressure. The injection con<br>days during the end of the month, the well was<br>sampled for analysis to evaluate status of the co-<br>not compromise the corrosion inhibiting quality<br>the erratic annular space pressure observed duri<br>on 4/28 to make some mechanical modification<br>tests were done under the oversight of the OCD<br>Bradenhead tests as required on six month inter<br>effect of temperature, flowrate and injection pre-<br>report period are as follows: TAG Injection Pre-<br>Differential: 1547 psig. These average values a<br>the integrity of the tubing which was replaced i<br>MIT test on April 30, 2014. The Linam AGI#1<br>Class II wastes consisting of H <sub>2</sub> S and CO <sub>2</sub> . | data as agreed to betwee<br>ditions for the month of<br>being prepared for requi<br>prosion inhibitors in the<br>of the diesel additives.<br>Ing the period from 4/26<br>s and repairs to facilitate<br>b Hobbs District Director<br>vals. The annular space<br>essure changes during no<br>essure: 1615 psig, Annul<br>are shown as lines on the<br>n 2012 which was furthe | n DCP and OCD rel<br>April were relatively<br>red MIT and Brader<br>well and to assure th<br>These results will b<br>-4/30 when the test we<br>future MIT and Bra<br>, Mr. Brown on Apr<br>was left with 350ps<br>ormal operation. A<br>lus Pressure: 67 psig<br>pressure and flow r<br>er verified by the suc | ative to injection p<br>y normal and with<br>thead testing and the<br>nat temperature ris-<br>e available in about<br>was done. The we<br>adenhead testing.<br>Fil 30, 2014. The w<br>sig of pressure to far<br>verage temperature<br>to TAG Temperature<br>ate graph. All the<br>eccessful completion | pressure, TAG temperature<br>out incident. During four<br>he annular space diesel was<br>es observed in February did<br>at a month. This explains<br>Il was down for a few hours<br>The MIT and Bradenhead<br>well passed all MIT and<br>acilitate monitoring the<br>es and pressures for the<br>re: 123°F, and Pressure<br>se data continue to confirm<br>n of the most recent biannual |
| I hereby certify that the information above is true $h$                                                                                                                                                                                                                                                                                                                                                                                                                                                                                                                                                                                                                                                                                                                                                                                                            | e and complete to the b                                                                                                                                                                                                                                                                                                                                                      | est of my knowledge                                                                                                                                                                                                                                                                                            | e and belief.                                                                                                                                                                                                                                                                                          |                                                                                                                                                                                                                                                                                                                                                                                          |
| SIGNATURE                                                                                                                                                                                                                                                                                                                                                                                                                                                                                                                                                                                                                                                                                                                                                                                                                                                          | TITLE Con-                                                                                                                                                                                                                                                                                                                                                                   | to DCD Midates                                                                                                                                                                                                                                                                                                 | Carley Inc. DA                                                                                                                                                                                                                                                                                         | TE 4/14/2014                                                                                                                                                                                                                                                                                                                                                                             |

## Linam AGI #1 TAG Injection Pressure and Casing Annular Pressure Differential (psig) 4/1/2014 to 4/30/2014

RECEIVED OCD

DCP Midstream 1625 West Marland St Ofc. (575) 397-5552 Fax (575) 397-5598

2014 MAY 13 P 2:0-