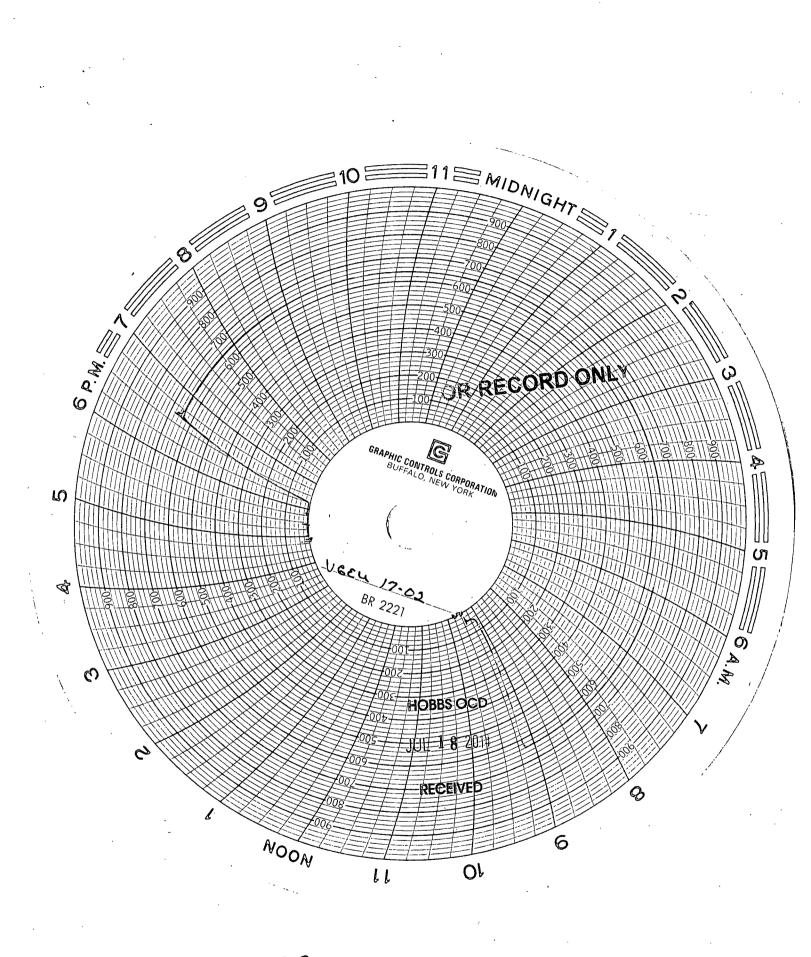

| Submit 1 Copy To Appropriate District<br>Office                                                                                                                                                                                                                                             | State of New                       |                         | Form C-103                                                                    |
|---------------------------------------------------------------------------------------------------------------------------------------------------------------------------------------------------------------------------------------------------------------------------------------------|------------------------------------|-------------------------|-------------------------------------------------------------------------------|
| <u>District 1</u> – (575) 393-6161<br>1625 N. French Dr., Hobbs, NM 88240                                                                                                                                                                                                                   | Energy, Minerals and N             | natural Resources       | Revised August 1, 201]                                                        |
| $\frac{1025 \text{ N}}{\text{District Ir}} = (575) 748-1283$                                                                                                                                                                                                                                | OIL CONSERVATI                     | ON DIVISION             | 30-025-20864                                                                  |
| -811 S. First St., Artesia, NM 88210<br>District III – (505) 334-6178                                                                                                                                                                                                                       | 1220 South St. I                   |                         | 5. Indicate Type of Lease                                                     |
| 1000 Rio Brazos Rd., Aztec, NM 87410                                                                                                                                                                                                                                                        |                                    |                         | STATE STATE FEE                                                               |
| District IV - (505) 476-3460                                                                                                                                                                                                                                                                | Santa Fe, NM                       | 18/303                  | 6. State Oil & Gas Lease No.                                                  |
| 1220 S. St. Francis Dr., Santa Fe, NM<br>87505                                                                                                                                                                                                                                              |                                    |                         | B-1527                                                                        |
| (DO NOT USE THIS FORM FOR PROP<br>DIFFERENT RESERVOIR. USE "APPL                                                                                                                                                                                                                            |                                    | R PLUG BACK TO A        | 7. Lease Name or Unit Agreement Name<br>Vacuum Glorieta East Unit<br>Tract 17 |
| PROPOSALS.) 1. Type of Well: Oil Well                                                                                                                                                                                                                                                       | Gas Well 🔽 Other                   | 1.8                     | 8. Well Number 02                                                             |
| 2 Name of Operator                                                                                                                                                                                                                                                                          |                                    | HOBBS OCD               | 9. OGRID Number                                                               |
| ConocoPhill                                                                                                                                                                                                                                                                                 | ips Company 💋                      |                         | 217817                                                                        |
| 3. Address of Operator p. O. Box<br>Midland,                                                                                                                                                                                                                                                | 51810<br>FX 79710                  | JUL 1 8 2014            | 10. Pool name or Wildcat<br>Vacuum; Glorieta                                  |
| 4. Well Location                                                                                                                                                                                                                                                                            |                                    |                         |                                                                               |
|                                                                                                                                                                                                                                                                                             | 2080 feet from the South           | RECEIVED and 660        | feet from the East line                                                       |
| Section 31                                                                                                                                                                                                                                                                                  | Township 17S                       | Range 35E               | NMPM County Lea                                                               |
|                                                                                                                                                                                                                                                                                             | 11. Elevation <i>(Show whether</i> |                         |                                                                               |
|                                                                                                                                                                                                                                                                                             | 3978' GR                           |                         |                                                                               |
| 12 Check                                                                                                                                                                                                                                                                                    | Appropriate Roy to Indicat         | e Nature of Notice      | Report or Other Data                                                          |
| 12. Check Appropriate Box to Indicate Nature of Notice, Report or Other Data                                                                                                                                                                                                                |                                    |                         |                                                                               |
| NOTICE OF I                                                                                                                                                                                                                                                                                 | NTENTION TO:                       | SUB                     | SEQUENT REPORT OF:                                                            |
| PERFORM REMEDIAL WORK                                                                                                                                                                                                                                                                       | PLUG AND ABANDON                   | REMEDIAL WOR            |                                                                               |
|                                                                                                                                                                                                                                                                                             | CHANGE PLANS                       | COMMENCE DR             |                                                                               |
| PULL OR ALTER CASING                                                                                                                                                                                                                                                                        | MULTIPLE COMPL                     | CASING/CEMEN            | ТЈОВ 🔲 .                                                                      |
|                                                                                                                                                                                                                                                                                             |                                    |                         |                                                                               |
| OTHER:                                                                                                                                                                                                                                                                                      | Π                                  | OTHER: fix casin        | g leak                                                                        |
| 13. Describe proposed or completed operations. (Clearly state all pertinent details, and give pertinent dates, including estimated date of starting any proposed work). SEE RULE 19.15.7.14 NMAC. For Multiple Completions: Attach wellbore diagram of proposed completion or recompletion. |                                    |                         |                                                                               |
| ConocoPhillips went out and ran a MIT on a well suspect of a csg leak. The MIT was ran to 640#/35 mins - test was good. Chart attached.                                                                                                                                                     |                                    |                         |                                                                               |
| attached.                                                                                                                                                                                                                                                                                   |                                    |                         |                                                                               |
|                                                                                                                                                                                                                                                                                             |                                    |                         |                                                                               |
|                                                                                                                                                                                                                                                                                             |                                    |                         |                                                                               |
|                                                                                                                                                                                                                                                                                             |                                    |                         |                                                                               |
|                                                                                                                                                                                                                                                                                             |                                    |                         |                                                                               |
|                                                                                                                                                                                                                                                                                             |                                    |                         |                                                                               |
|                                                                                                                                                                                                                                                                                             |                                    |                         |                                                                               |
|                                                                                                                                                                                                                                                                                             |                                    |                         |                                                                               |
|                                                                                                                                                                                                                                                                                             |                                    |                         |                                                                               |
| ſ                                                                                                                                                                                                                                                                                           | ]                                  | <u>г</u>                |                                                                               |
| Spud Date:                                                                                                                                                                                                                                                                                  | Rig Release                        | e Date:                 |                                                                               |
| ·                                                                                                                                                                                                                                                                                           |                                    |                         |                                                                               |
|                                                                                                                                                                                                                                                                                             |                                    |                         |                                                                               |
| I hereby certify that the information                                                                                                                                                                                                                                                       | above is true and complete to th   | e best of my knowledg   | e and belief.                                                                 |
|                                                                                                                                                                                                                                                                                             |                                    |                         | N°                                                                            |
|                                                                                                                                                                                                                                                                                             |                                    |                         |                                                                               |
| SIGNATURE Mond                                                                                                                                                                                                                                                                              | Story IIILE Sta                    | ff Regulatory Technicia | anDATE <u>07/17/2014</u>                                                      |
| Type or print name Rhonda Rogers                                                                                                                                                                                                                                                            | E-mail add                         | ress: rogerrs@conoco    | phillips.com PHONE: (432)688-9174                                             |
| For State Use Only                                                                                                                                                                                                                                                                          |                                    |                         | PHILIPS-COM FILONE. (752)000-71/4                                             |
| R                                                                                                                                                                                                                                                                                           |                                    | Slam 1                  | $\sim$ / a $\sim$                                                             |
| APPROVED BY:                                                                                                                                                                                                                                                                                | nampor record                      | Juon Manager            | DATE 7/24/2014                                                                |
| Conditions of Approval (if any):                                                                                                                                                                                                                                                            |                                    |                         |                                                                               |
|                                                                                                                                                                                                                                                                                             |                                    |                         | JUL 2 8 2014                                                                  |

BS 7/24/2014

NMOCD WAS Notfied 6-11-14 NABERS CLAAMORS NEWT 11.445 ICCCA CHART RUCKDUR #B1235 CALBAATON 1-22-14 CENECUTANILIPS V.G.E.U. 17-02 HOBBS OCD JUL 18 2014 RECEIVED FOR RECORD ONLY BS 7124/2014