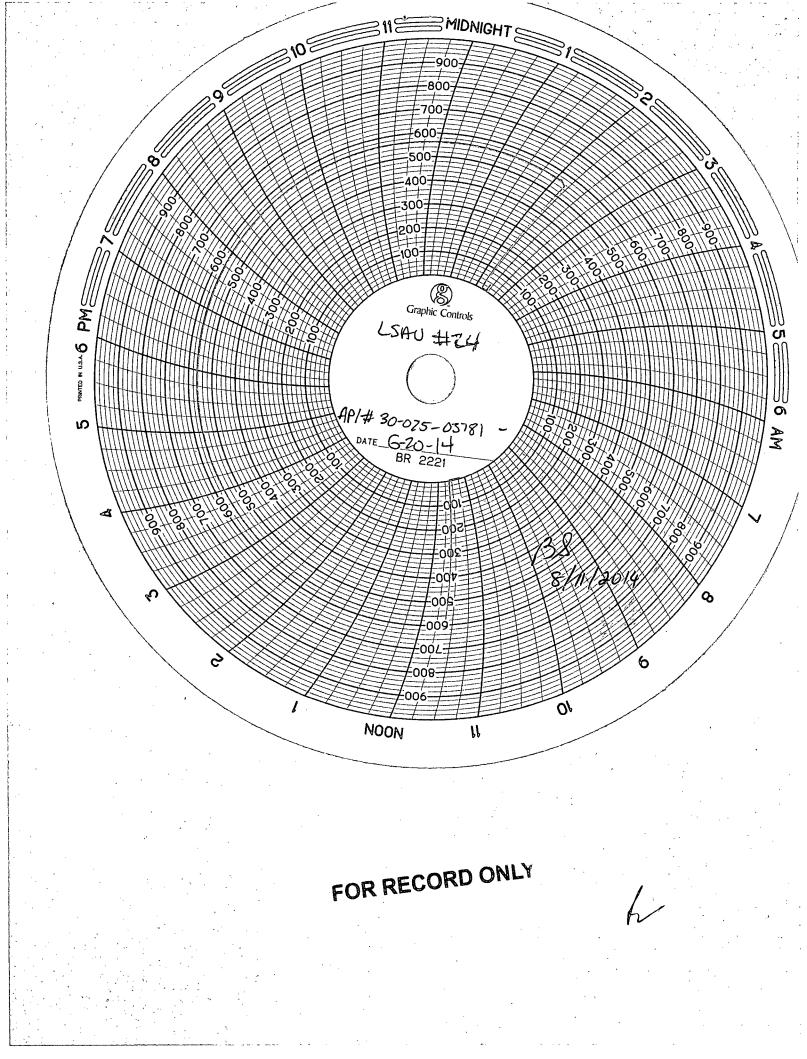

| Submit 1 Copy To Appropriate District<br>Office                                                                                                                                                                                                                                             | State of New Mexico                                                                               |                                                             | Form C-103<br>Revised July 18, 2013                               |  |
|---------------------------------------------------------------------------------------------------------------------------------------------------------------------------------------------------------------------------------------------------------------------------------------------|---------------------------------------------------------------------------------------------------|-------------------------------------------------------------|-------------------------------------------------------------------|--|
| <u>District I</u> – (575) 393-6161<br>1625 N. French Dr., Hobbs, NM 88240<br><u>District II</u> – (575) 748-1283<br>811 S. First St., Artesia, NM 88210                                                                                                                                     | Energy, Minerals and Natural Resources<br>OIL CONSERVATION DIVISION<br>1220 South St. Francis Dr. |                                                             | WELL API NO.<br>3002503781                                        |  |
| <u>District III</u> – (505) 334-6178<br>1000 Rio Brazos Rd., Aztec, NM 87410                                                                                                                                                                                                                |                                                                                                   |                                                             | 5. Indicate Type of Lease<br>STATE STATE                          |  |
| <u>District IV</u> – (505) 476-3460<br>1220 S. St. Francis Dr., Santa Fe, NM<br>87505                                                                                                                                                                                                       |                                                                                                   |                                                             | 6. State Oil & Gas Lease No.<br>B-7845                            |  |
| SUNDRY NOTICES AND REPORTS ON WELLS<br>(DO NOT USE THIS FORM FOR PROPOSALS TO DRILL OR TO DEEPEN OR PLUG BACK TO A<br>DIFFERENT RESERVOIR. USE "APPLICATION FOR PERMIT" (FORM C-101) FOR SUCH PROPOSALS.)                                                                                   |                                                                                                   |                                                             | 7. Lease Name or Unit Agreement Name<br>LOVINGTON SAN ANDRES UNIT |  |
| 1. Type of Well: Oil Well Gas Well X Other Injector HOBBS OCD                                                                                                                                                                                                                               |                                                                                                   |                                                             | 8. Well Number 24 -                                               |  |
| 2. Name of Operator                                                                                                                                                                                                                                                                         |                                                                                                   | A C 201/                                                    | 9. OGRID Number                                                   |  |
| CHEVRON MIDCONTINENT, L.P. AUG 0 6 2014   3. Address of Operator August 100 - 2014                                                                                                                                                                                                          |                                                                                                   |                                                             | 10. Pool name or Wildcat                                          |  |
| 15 SMITH ROAD MIDLAND, TX 79705                                                                                                                                                                                                                                                             |                                                                                                   |                                                             | LOVINGTON GRAYBURG SAN ANDRES                                     |  |
| 4. Well Location                                                                                                                                                                                                                                                                            |                                                                                                   |                                                             |                                                                   |  |
| Unit Letter_P :_660 _feet from the _SOUTH _ line and _660 _feet from the _EAST _line                                                                                                                                                                                                        |                                                                                                   |                                                             |                                                                   |  |
| Section 36 Township 16-S Range 36-E MPM County LEA   11. Elevation (Show whether DR, RKB, RT, GR, etc.) 11. Elevation (Show whether DR, RKB, RT, GR, etc.) 11. Elevation (Show whether DR, RKB, RT, GR, etc.) 11. Elevation (Show whether DR, RKB, RT, GR, etc.)                            |                                                                                                   |                                                             |                                                                   |  |
|                                                                                                                                                                                                                                                                                             | 3819' GR                                                                                          |                                                             |                                                                   |  |
| 12. Check Appropriate Box to Indicate Nature of Notice, Report or Other Data                                                                                                                                                                                                                |                                                                                                   |                                                             |                                                                   |  |
|                                                                                                                                                                                                                                                                                             | ENTION TO:   PLUG AND ABANDON   CHANGE PLANS   MULTIPLE COMPL                                     | SUBSE<br>REMEDIAL WORK<br>COMMENCE DRILL<br>CASING/CEMENT J |                                                                   |  |
| CLOSED-LOOP SYSTEM                                                                                                                                                                                                                                                                          |                                                                                                   | OTHER: ANNUAL                                               | MIT TEST                                                          |  |
| 13. Describe proposed or completed operations. (Clearly state all pertinent details, and give pertinent dates, including estimated date of starting any proposed work). SEE RULE 19.15.7.14 NMAC. For Multiple Completions: Attach wellbore diagram of proposed completion or recompletion. |                                                                                                   |                                                             |                                                                   |  |
| CHEVRON U.S.A. INC HAS CONDUCTED THE ANNUAL MIT TEST ON THE ABOVE WELL.                                                                                                                                                                                                                     |                                                                                                   |                                                             |                                                                   |  |
| CHART ATTACHED.                                                                                                                                                                                                                                                                             |                                                                                                   |                                                             |                                                                   |  |
| **PLEASE NOTE THIS TEST IS FOR UIC ANNUAL TESTING**                                                                                                                                                                                                                                         |                                                                                                   |                                                             |                                                                   |  |
|                                                                                                                                                                                                                                                                                             |                                                                                                   |                                                             |                                                                   |  |
| <b></b>                                                                                                                                                                                                                                                                                     |                                                                                                   |                                                             |                                                                   |  |
| Spud Date:                                                                                                                                                                                                                                                                                  | Rig Release Da                                                                                    | nte:                                                        |                                                                   |  |
|                                                                                                                                                                                                                                                                                             |                                                                                                   |                                                             |                                                                   |  |
| I hereby certify that the information al                                                                                                                                                                                                                                                    | bove is true and complete to the be                                                               | est of my knowledge a                                       | nd belief.                                                        |  |
| SIGNATUREALA Gunan TITLE_REGULATORY ASSISTANT_DATE7/9/14                                                                                                                                                                                                                                    |                                                                                                   |                                                             |                                                                   |  |
| Type or print name Adriann Garcia E-mail address: Adriann.Garcia@chevron.com PHONE: 432-687-7617                                                                                                                                                                                            |                                                                                                   |                                                             |                                                                   |  |
| For State Use Only                                                                                                                                                                                                                                                                          |                                                                                                   |                                                             |                                                                   |  |