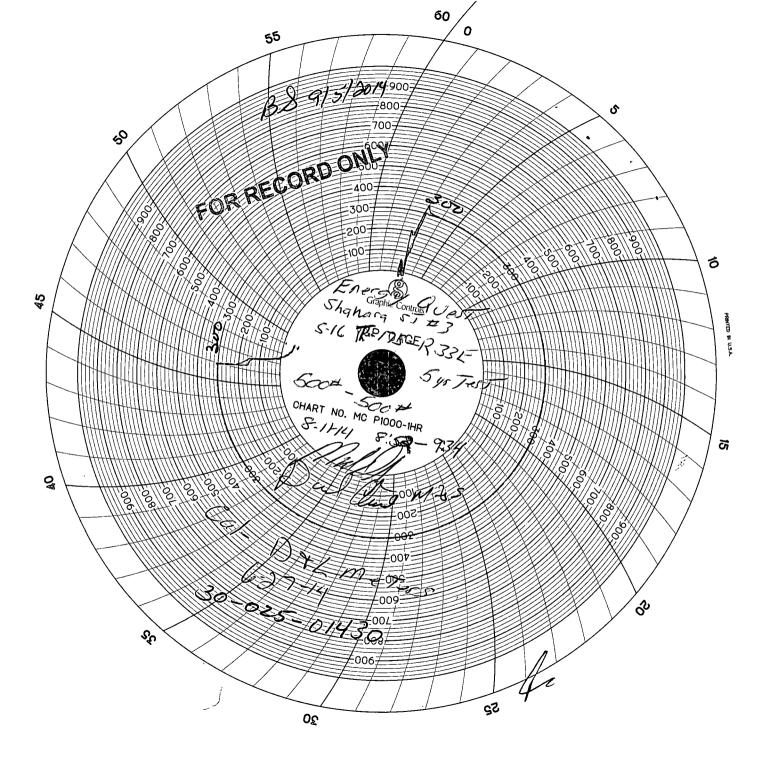

| Submit 1 Copy To Appropriate District<br>Office                                                                                                                                                                                                                                                                                        | State of New Mexico                    |                       | Form C-103                               |
|----------------------------------------------------------------------------------------------------------------------------------------------------------------------------------------------------------------------------------------------------------------------------------------------------------------------------------------|----------------------------------------|-----------------------|------------------------------------------|
| <u>District I</u> – (575) 393-6161<br>1625 N. French Dr., Hobbs, NM 88240                                                                                                                                                                                                                                                              | Energy, Minerals and Natural Resources |                       | Revised July 18, 2013<br>WELL API NO.    |
| District II - (575) 748-1283                                                                                                                                                                                                                                                                                                           | OIL CONSERVATION DIVISION              |                       | 30-025-01430                             |
| 811 S. First St., Artesia, NM 88210<br>District III – (505) 334-6178                                                                                                                                                                                                                                                                   | 1220 South St. Francis Dr.             |                       | 5. Indicate Type of Lease                |
| 1000 Rio Brazos Rd., Aztec, NM 87410<br>District IV – (505) 476-3460                                                                                                                                                                                                                                                                   | Santa Fe, NM 87505                     |                       | STATE FEE 6. State Oil & Gas Lease No.   |
| 1000 C St Empois Dr. Conto En NIM                                                                                                                                                                                                                                                                                                      | ,                                      |                       | B-2148                                   |
| 87505<br>SUNDRY NOTICES AND REPORTS ON WELLOBBS                                                                                                                                                                                                                                                                                        |                                        |                       | 7. Lease Name or Unit Agreement Name     |
| 87505<br>SUNDRY NOTICES AND REPORTS ON WELLOBES<br>(DO NOT USE THIS FORM FOR PROPOSALS TO DRILL OR TO DEEPEN OR PLUG BACK TO A<br>DIFFERENT RESERVOIR. USE "APPLICATION FOR PERMIT" (FORM C-101) FOR SUCH<br>PROPOSALS.)                                                                                                               |                                        |                       | Shahara State Unit                       |
| 1. Type of Well: Oil Well                                                                                                                                                                                                                                                                                                              | Gas Well 🛛 Other ربيم ،                | SEL                   | 8. Well Number                           |
| 2. Name of Operator                                                                                                                                                                                                                                                                                                                    |                                        | RECEIVED              | 9. OGRID Number 143119                   |
|                                                                                                                                                                                                                                                                                                                                        | YQUEST II, LLC                         | RE01                  | 10. Pool name or Wildcat                 |
|                                                                                                                                                                                                                                                                                                                                        | OODLANDS, TX 77381                     | 200                   | Maljamar                                 |
| 4. Well Location                                                                                                                                                                                                                                                                                                                       |                                        |                       |                                          |
|                                                                                                                                                                                                                                                                                                                                        | : 1980 feet from the North             | line and 198          | <u>30</u> feet from the <u>West</u> line |
| Section 16 Township 17S Range 33E - NMPM Lea County *                                                                                                                                                                                                                                                                                  |                                        |                       |                                          |
|                                                                                                                                                                                                                                                                                                                                        | 11. Elevation (Show whether DI         | R, RKB, RT, GR, etc.) |                                          |
|                                                                                                                                                                                                                                                                                                                                        | 4082 GL                                |                       |                                          |
| 12. Check Appropriate Box to Indicate Nature of Notice, Report or Other Data                                                                                                                                                                                                                                                           |                                        |                       |                                          |
|                                                                                                                                                                                                                                                                                                                                        | NTENTION TO:                           |                       | SEQUENT REPORT OF:                       |
| PERFORM REMEDIAL WORK PLUG AND ABANDON REMEDIAL WORK ALTERING TEMPORARILY ABANDON CHANGE PLANS COMMENCE DRILLING OPNS. P AND A                                                                                                                                                                                                         |                                        |                       |                                          |
| PULL OR ALTER CASINGMULTIPLE COMPLCASING/CEMENT JOB                                                                                                                                                                                                                                                                                    |                                        |                       |                                          |
|                                                                                                                                                                                                                                                                                                                                        |                                        |                       |                                          |
| CLOSED-LOOP SYSTEM                                                                                                                                                                                                                                                                                                                     | ]                                      |                       | re to st                                 |
| OTHER:<br>13 Describe proposed or com                                                                                                                                                                                                                                                                                                  | nleted operations (Clearly state all   | OTHER: Pressur        |                                          |
| 13. Describe proposed or completed operations. (Clearly state all pertinent details, and give pertinent dates, including estimated date of starting any proposed work). SEE RULE 19.15.7.14 NMAC. For Multiple Completions: Attach wellbore diagram of                                                                                 |                                        |                       |                                          |
| proposed completion or recompletion.                                                                                                                                                                                                                                                                                                   |                                        |                       |                                          |
| 5-year pressure test performed 08/11/2014.                                                                                                                                                                                                                                                                                             |                                        |                       |                                          |
| 5-year pressure test performed 60/11/2014.                                                                                                                                                                                                                                                                                             |                                        |                       |                                          |
|                                                                                                                                                                                                                                                                                                                                        |                                        |                       |                                          |
|                                                                                                                                                                                                                                                                                                                                        |                                        |                       |                                          |
|                                                                                                                                                                                                                                                                                                                                        |                                        |                       |                                          |
|                                                                                                                                                                                                                                                                                                                                        |                                        |                       |                                          |
|                                                                                                                                                                                                                                                                                                                                        |                                        |                       |                                          |
| •                                                                                                                                                                                                                                                                                                                                      |                                        |                       |                                          |
|                                                                                                                                                                                                                                                                                                                                        |                                        |                       |                                          |
|                                                                                                                                                                                                                                                                                                                                        |                                        | r                     |                                          |
| Spud Date: 06/26/59                                                                                                                                                                                                                                                                                                                    | Rig Release D                          | ate: 07/2             | 4/59                                     |
| 00/20/05                                                                                                                                                                                                                                                                                                                               |                                        | 0112                  |                                          |
|                                                                                                                                                                                                                                                                                                                                        |                                        |                       |                                          |
| I hereby certify that the information                                                                                                                                                                                                                                                                                                  | n above is true and complete to the b  | best of my knowledge  | e and belief.                            |
| $\cap$                                                                                                                                                                                                                                                                                                                                 |                                        |                       |                                          |
| SIGNATURE DATE 09/02/2014                                                                                                                                                                                                                                                                                                              |                                        |                       |                                          |
| Type or print name Debra Moore E-mail address: debra.moore@energyquest.us PHONE: 281-875-6200   For State Use Only C C C C C C C C C C C C C C C C C C C C C C C C C C C C C C C C C C C C C C C C C C C C C C C C C C C C C C C C C C C C C C C C C C C C C C C C C C C C C C C C C C C C C C C C C C C C C C C C C C C C C C C C C C |                                        |                       |                                          |
| APPROVED BY: Ball Someman TITLE Staff Manage DATE 9/5/2014                                                                                                                                                                                                                                                                             |                                        |                       |                                          |
| Conditions of Approval (if any):                                                                                                                                                                                                                                                                                                       | Unit III LE                            | ny pravec             |                                          |
|                                                                                                                                                                                                                                                                                                                                        |                                        |                       |                                          |
| SEr 1 6 2014                                                                                                                                                                                                                                                                                                                           |                                        |                       |                                          |
|                                                                                                                                                                                                                                                                                                                                        |                                        |                       |                                          |