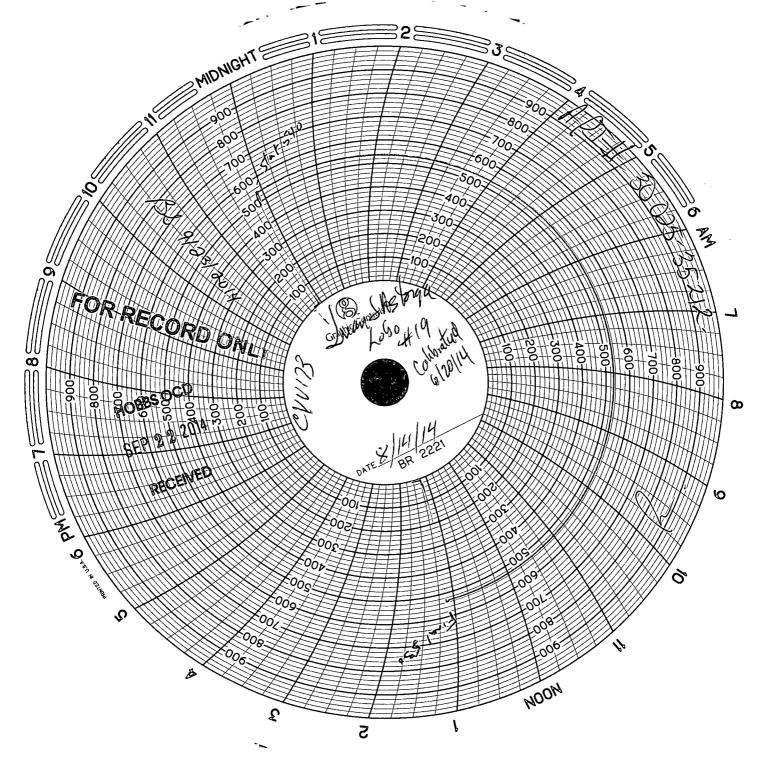

| Submit 1 Copy To Appropriate District Office                                                                                                         | State of New Mexico                                                                                        |                                                           | Form C-103                              |
|------------------------------------------------------------------------------------------------------------------------------------------------------|------------------------------------------------------------------------------------------------------------|-----------------------------------------------------------|-----------------------------------------|
| <u>District 1</u> – (575) 393-6161<br>1625 N. French Dr., Hobbs, NM 88240                                                                            | Energy, Minerals and Natural Resources                                                                     |                                                           | Revised July 18, 2013 WELL API NO.      |
| District II – (575) 748-1283                                                                                                                         | OIL CONSERVATION DIVISION                                                                                  |                                                           | 30-025-20125                            |
| 811 S. First St., Artesia, NM 88210<br><u>District III</u> – (505) 334-6178                                                                          | 1220 South St. Francis Dr.                                                                                 |                                                           | 5. Indicate Type of Lease               |
| 1000 Rio Brazos Rd., Aztec, NM 87410<br><u>District IV</u> – (505) 476-3460                                                                          | Santa Fe, NM 87505                                                                                         |                                                           | STATE FEE 6. State Oil & Gas Lease No.  |
| 1220 S. St. Francis Dr., Santa Fe, NM<br>87505                                                                                                       |                                                                                                            |                                                           | 0.0000000000000000000000000000000000000 |
| SUNDRY NOTICES AND REPORTS ON WELLS                                                                                                                  |                                                                                                            |                                                           | 7. Lease Name or Unit Agreement Name    |
| (DO NOT USE THIS FORM FOR PROPOSALS TO DRILL OR TO DEEPEN OR PLUG BACK TO A DIFFERENT RESERVOIR. USE "APPLICATION FOR PERMIT" (FORM C-101) FOR SUCH  |                                                                                                            | NEW MENIOD SON OF LEE MORE                                |                                         |
| PROPOSALS.)                                                                                                                                          |                                                                                                            | NEW MEXICO "O" STATE NCT-1 / 8. Well Number > See below / |                                         |
| Type of Well: Oil Well     Name of Operator                                                                                                          | Gas Well Other                                                                                             |                                                           | 9. OGRID Number 4323                    |
| CHEVRON U.S.A. INC.                                                                                                                                  |                                                                                                            | <u> </u>                                                  |                                         |
| 3. Address of Operator                                                                                                                               | TEXAS 70705                                                                                                |                                                           | 10. Pool name or Wildcat                |
| 15 SMITH ROAD, MIDLAND, TEXAS 79705  4. Well Location                                                                                                |                                                                                                            |                                                           |                                         |
| Unit Letter N 760 feet from SOUTH line and 2080 feet from the WEST line                                                                              |                                                                                                            |                                                           |                                         |
| Section 36                                                                                                                                           | Township 17S                                                                                               | Range 34E                                                 | NMPM County LEA                         |
|                                                                                                                                                      | 11. Elevation (Show whether DR)                                                                            |                                                           | ` , , , ,                               |
|                                                                                                                                                      |                                                                                                            |                                                           |                                         |
| 12. Check Appropriate Box to Indicate Nature of Notice, Report or Other Data                                                                         |                                                                                                            |                                                           |                                         |
| NOTICE OF INTENTION TO: SUBSEQUENT REPORT OF:                                                                                                        |                                                                                                            |                                                           |                                         |
| PERFORM REMEDIAL WORK                                                                                                                                |                                                                                                            |                                                           |                                         |
|                                                                                                                                                      | □ CHANGE PLANS       □ COMMENCE DRILLING OPNS.□ P AND A         □ MULTIPLE COMPL       □ CASING/CEMENT JOB |                                                           |                                         |
|                                                                                                                                                      |                                                                                                            |                                                           |                                         |
| DOWNHOLE COMMINGLE CLOSED-LOOP SYSTEM                                                                                                                |                                                                                                            |                                                           |                                         |
| OTHER:                                                                                                                                               | _                                                                                                          |                                                           | SET WELLS – TEST INTEGRITY              |
| W/CHARTS  13. Describe proposed or completed operations. (Clearly state all pertinent details, and give pertinent dates, including estimated dates.) |                                                                                                            |                                                           |                                         |
| of starting any proposed work). SEE RULE 19.15.7.14 NMAC. For Multiple Completions: Attach wellbore diagram of                                       |                                                                                                            |                                                           |                                         |
| proposed completion or recompletion.                                                                                                                 |                                                                                                            |                                                           |                                         |
| THIS IS A PLUGGED WELL THIS WELL IS SURFACING FLUID                                                                                                  |                                                                                                            |                                                           |                                         |
| DEFACE FIND ATTACHED 17 CHARTS FOR INTECRITY TESTING FOR OFFSET WELLS OF THIS BUILDED WELL                                                           |                                                                                                            |                                                           |                                         |
| PLEASE FIND ATTACHED, 17 CHARTS FOR INTEGRITY TESTING, FOR OFFSET WELLS OF THIS PLUGGED WELL.  (PER MAXEY BROWN)                                     |                                                                                                            |                                                           |                                         |
| Failer J J J J J J                                                                                                                                   |                                                                                                            |                                                           |                                         |
| CENTRAL VACUUM UNIT #70, #83, #139, #161, #170, #173, #173, #181, #241., #271, NM 'O' STATE #40 '                                                    |                                                                                                            |                                                           |                                         |
| VACUUM GLORIETA WEST UNIT #79, #92, #95, #104,                                                                                                       |                                                                                                            |                                                           |                                         |
| VACUUM GRAYBURG SAN ANDRES UNIT #149, #441                                                                                                           |                                                                                                            |                                                           |                                         |
|                                                                                                                                                      |                                                                                                            |                                                           |                                         |
|                                                                                                                                                      |                                                                                                            |                                                           |                                         |
|                                                                                                                                                      |                                                                                                            |                                                           |                                         |
| Spud Date:                                                                                                                                           | Rig Release Da                                                                                             | ate:                                                      |                                         |
| <del></del>                                                                                                                                          |                                                                                                            |                                                           |                                         |
| I hereby certify that the information above is true and complete to the best of my knowledge and belief.                                             |                                                                                                            |                                                           |                                         |
|                                                                                                                                                      |                                                                                                            |                                                           |                                         |
| SIGNATURE TITLE REGULATORY SPECIALIST DATE 09/18/2014                                                                                                |                                                                                                            |                                                           |                                         |
|                                                                                                                                                      | $\mathcal{L}$                                                                                              |                                                           |                                         |
| Type or print name DENISE PIN                                                                                                                        | KERTON E-mail addres                                                                                       | s: <u>leakejd@chevro</u>                                  | on.com PHONE: 432-687-7375              |
| For State Use Only                                                                                                                                   | //                                                                                                         | _                                                         |                                         |
| APPROVED BY:                                                                                                                                         | wansh TITLE St                                                                                             | 6-MORD                                                    | ONLY DATE 9/25/2014                     |
| Conditions of Approval (if any):                                                                                                                     | FOF                                                                                                        | / Umca.                                                   | ,                                       |