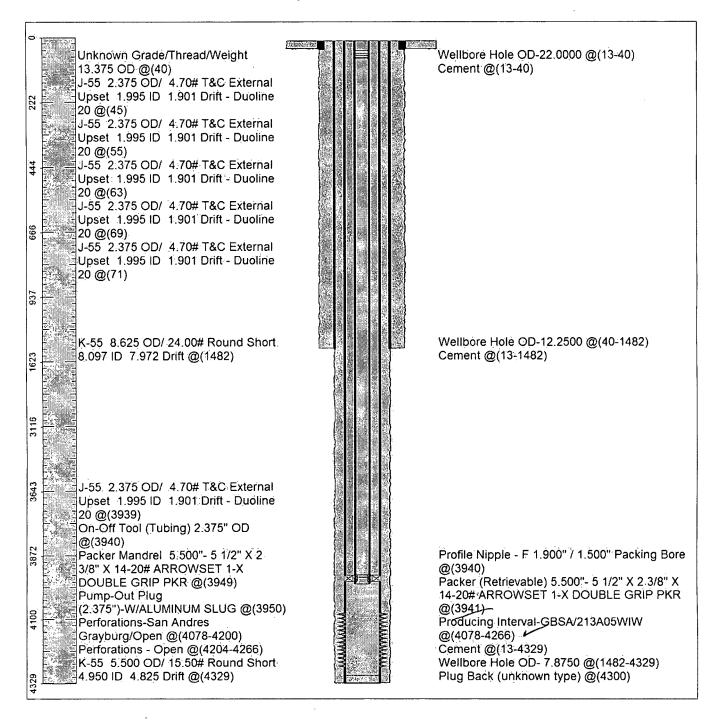

## State of New Mexico Energy, Minerals and Natural Resources Department

Form C-103 Revised 5-27-2004

| FILE IN TRIPLICATE                                                                                                                                                                                                                                                                                                                                                                                                                                                                                                                                                                                                                                                                                                                                                                                                                                                                                                                                                                                              | OIL CO                           | NSERVATI                   | ON DIVISION                  |                                    |                    |
|-----------------------------------------------------------------------------------------------------------------------------------------------------------------------------------------------------------------------------------------------------------------------------------------------------------------------------------------------------------------------------------------------------------------------------------------------------------------------------------------------------------------------------------------------------------------------------------------------------------------------------------------------------------------------------------------------------------------------------------------------------------------------------------------------------------------------------------------------------------------------------------------------------------------------------------------------------------------------------------------------------------------|----------------------------------|----------------------------|------------------------------|------------------------------------|--------------------|
| DISTRICT I                                                                                                                                                                                                                                                                                                                                                                                                                                                                                                                                                                                                                                                                                                                                                                                                                                                                                                                                                                                                      |                                  | 1220 South St. Francis Dr. |                              | WELL API NO.                       |                    |
| 1625 N. French Dr. , Hobbs, NM 88240                                                                                                                                                                                                                                                                                                                                                                                                                                                                                                                                                                                                                                                                                                                                                                                                                                                                                                                                                                            |                                  | Santa Fe, NM               | 875050BBS OCD                | 30-025-29752                       | ·                  |
| DISTRICT II                                                                                                                                                                                                                                                                                                                                                                                                                                                                                                                                                                                                                                                                                                                                                                                                                                                                                                                                                                                                     |                                  |                            | •                            |                                    |                    |
| 1301 W. Grand Ave, Artesia, NM 88210<br>DISTRICT III                                                                                                                                                                                                                                                                                                                                                                                                                                                                                                                                                                                                                                                                                                                                                                                                                                                                                                                                                            |                                  |                            | OCT 0 6 201                  | STATE  6. State Oil & Gas Lease No | FEE X              |
| 1000 Rio Brazos Rd, Aztec, NM 87410                                                                                                                                                                                                                                                                                                                                                                                                                                                                                                                                                                                                                                                                                                                                                                                                                                                                                                                                                                             |                                  |                            | OCLOS                        | 6. State Off & Gas Lease No        | ).                 |
| CLDIDDY NO                                                                                                                                                                                                                                                                                                                                                                                                                                                                                                                                                                                                                                                                                                                                                                                                                                                                                                                                                                                                      | TICES AND REPORTS                | S ON WELLS                 |                              | 7. Lease Name or Unit Agre         | ement Name         |
| (DO NOT USE THIS FORM FOR PR                                                                                                                                                                                                                                                                                                                                                                                                                                                                                                                                                                                                                                                                                                                                                                                                                                                                                                                                                                                    | OPOSALS TO DRILL OR T            | O DEEPEN OR P              | LUG BACK <b>REÇEİVE</b>      | South Hobbs (G/SA) Ur              | nit                |
| DIFFERENT RESERVOIR. USE "A                                                                                                                                                                                                                                                                                                                                                                                                                                                                                                                                                                                                                                                                                                                                                                                                                                                                                                                                                                                     | PPLICATION FOR PERMIT            | Γ" (Form C-101) for        | or such proposals.)          | Section 5                          | /                  |
| 1. Type of Well: Oil Well                                                                                                                                                                                                                                                                                                                                                                                                                                                                                                                                                                                                                                                                                                                                                                                                                                                                                                                                                                                       | Gas Well                         | Other Injector             |                              | 8. Well No. 213                    | /                  |
| Name of Operator     Occidental Permian Ltd.                                                                                                                                                                                                                                                                                                                                                                                                                                                                                                                                                                                                                                                                                                                                                                                                                                                                                                                                                                    |                                  | gove                       |                              | 9. OGRID No. 157984                |                    |
| 3. Address of Operator                                                                                                                                                                                                                                                                                                                                                                                                                                                                                                                                                                                                                                                                                                                                                                                                                                                                                                                                                                                          |                                  |                            |                              | 10. Pool name or Wildcat           | Hobbs (G/SA)       |
| HCR 1 Box 90 Denver City, TX                                                                                                                                                                                                                                                                                                                                                                                                                                                                                                                                                                                                                                                                                                                                                                                                                                                                                                                                                                                    | 79323                            |                            |                              |                                    |                    |
| 4. Well Location                                                                                                                                                                                                                                                                                                                                                                                                                                                                                                                                                                                                                                                                                                                                                                                                                                                                                                                                                                                                |                                  |                            |                              | ···                                |                    |
| Unit Letter A : 890                                                                                                                                                                                                                                                                                                                                                                                                                                                                                                                                                                                                                                                                                                                                                                                                                                                                                                                                                                                             | Feet From The No                 | rth Line                   | and <u>1275</u> Fe           | eet From The East                  | Line .             |
| Section 5                                                                                                                                                                                                                                                                                                                                                                                                                                                                                                                                                                                                                                                                                                                                                                                                                                                                                                                                                                                                       | Township                         | 19-S                       | Range 38                     | E NMPM                             | Lea County         |
|                                                                                                                                                                                                                                                                                                                                                                                                                                                                                                                                                                                                                                                                                                                                                                                                                                                                                                                                                                                                                 | 11. Elevation (Show who 3623' KB | ether DF, RKB, RT          | T GR, etc.)                  |                                    |                    |
| Pit or Below-grade Tank Application                                                                                                                                                                                                                                                                                                                                                                                                                                                                                                                                                                                                                                                                                                                                                                                                                                                                                                                                                                             | or Closure                       |                            |                              |                                    |                    |
| Pit Type Depth of Ground Water Distance from nearest fresh water well Distance from nearest surface water                                                                                                                                                                                                                                                                                                                                                                                                                                                                                                                                                                                                                                                                                                                                                                                                                                                                                                       |                                  |                            |                              |                                    |                    |
| Pit Liner Thickness mil Below-Grade Tank: Volume bbls; Construction Material                                                                                                                                                                                                                                                                                                                                                                                                                                                                                                                                                                                                                                                                                                                                                                                                                                                                                                                                    |                                  |                            |                              |                                    |                    |
| TH Effet Theoriess                                                                                                                                                                                                                                                                                                                                                                                                                                                                                                                                                                                                                                                                                                                                                                                                                                                                                                                                                                                              | Delow-Grade Fank. Vo             | , maine                    | _ 0013, Construction 14      | ateriai                            |                    |
| 12. Check Appropriate Box to Indicate Nature of Notice, Report, or Other Data  NOTICE OF INTENTION TO: SUBSEQUENT REPORT OF:                                                                                                                                                                                                                                                                                                                                                                                                                                                                                                                                                                                                                                                                                                                                                                                                                                                                                    |                                  |                            |                              |                                    |                    |
| PERFORM REMEDIAL WORK PLUG AND ABANDON REMEDIAL WORK X ALTERING CASING [                                                                                                                                                                                                                                                                                                                                                                                                                                                                                                                                                                                                                                                                                                                                                                                                                                                                                                                                        |                                  |                            |                              |                                    |                    |
| TEMPORARILY ABANDON CHANGE PLANS COMMENCE DRILLING OPNS. PLUG & ABANDONMENT                                                                                                                                                                                                                                                                                                                                                                                                                                                                                                                                                                                                                                                                                                                                                                                                                                                                                                                                     |                                  |                            |                              |                                    |                    |
|                                                                                                                                                                                                                                                                                                                                                                                                                                                                                                                                                                                                                                                                                                                                                                                                                                                                                                                                                                                                                 |                                  |                            | SING TEST AND CEME           |                                    | ADANDONNEN         |
| PULL OR ALTER CASING                                                                                                                                                                                                                                                                                                                                                                                                                                                                                                                                                                                                                                                                                                                                                                                                                                                                                                                                                                                            | Multiple Completion              |                            |                              | N1 JOB []                          |                    |
| OTHER:                                                                                                                                                                                                                                                                                                                                                                                                                                                                                                                                                                                                                                                                                                                                                                                                                                                                                                                                                                                                          |                                  |                            | HER:                         |                                    |                    |
| <ol> <li>Describe Proposed or Completed Operations (Clearly state all pertinent details, and give pertinent dates, including estimated date of starting any proposed work) SEE RULE 1103. For Multiple Completions: Attach wellbore diagram of proposed completion or recompletion.</li> <li>RUPU &amp; RU.</li> <li>ND wellhead/NU BOP.</li> <li>POOH packer and tubing.</li> <li>RIH w/bit and drill collars. Tag @4219'. RU power swivel and stripper head. Drill iron sulfide and cement from 4219-4228'. Drill CIBP at 4228' and push down to 4261'. Drilled on iron sulfides from 4262-4300'. Circulate well clean. RD power swivel and stripper head. POOH w/bit &amp; drill collars.</li> <li>RIH w/PPI packer. Set @4030'. RU Warrior Energy and acid treat perfs 4218-4078' with 3600 gal of 15% NEFE HCI acid in 4 stages. Flush w/63 bbl 10# brine. RD Warrior Energy. POOH w/PPI packer.</li> <li>RIH w/Arrowset 1-X Double grip packer set on 123 jts of Duoline 20. Packer set @3949'</li> </ol> |                                  |                            |                              |                                    |                    |
| 7. AND BOP/NU wellhead. 8. Test casing to 595 PSI for 30 minutes and chart for the NMOCD.                                                                                                                                                                                                                                                                                                                                                                                                                                                                                                                                                                                                                                                                                                                                                                                                                                                                                                                       |                                  |                            |                              |                                    |                    |
| 9. RDPU & RU. Clean location                                                                                                                                                                                                                                                                                                                                                                                                                                                                                                                                                                                                                                                                                                                                                                                                                                                                                                                                                                                    |                                  |                            | RUPU 07/1                    | 8/14 RDPU 07/26/14                 |                    |
| I hereby certify that the information above is t                                                                                                                                                                                                                                                                                                                                                                                                                                                                                                                                                                                                                                                                                                                                                                                                                                                                                                                                                                | rue and complete to the best     | of my knowledge            | and belief. I further certif | that any pit or below-grade tank   | k has been/will be |
| constructed or closed according to NMOCD guidelines , a general permit or an (attached) alternative OCD-approved                                                                                                                                                                                                                                                                                                                                                                                                                                                                                                                                                                                                                                                                                                                                                                                                                                                                                                |                                  |                            |                              |                                    |                    |
| SIGNATURE MUNICIPAL Plan  TITLE Administrative Associate DATE 10/03/2014                                                                                                                                                                                                                                                                                                                                                                                                                                                                                                                                                                                                                                                                                                                                                                                                                                                                                                                                        |                                  |                            |                              |                                    |                    |
| TYPE OR PRINT NAME Mendy A. Johnson E-mail address: mendy johnson@oxy.com TELEPHONE NO. 806-592-6280                                                                                                                                                                                                                                                                                                                                                                                                                                                                                                                                                                                                                                                                                                                                                                                                                                                                                                            |                                  |                            |                              |                                    |                    |
| For State Use Only                                                                                                                                                                                                                                                                                                                                                                                                                                                                                                                                                                                                                                                                                                                                                                                                                                                                                                                                                                                              | . 0                              |                            |                              |                                    | 1 1                |
| APPROVED BY Makey                                                                                                                                                                                                                                                                                                                                                                                                                                                                                                                                                                                                                                                                                                                                                                                                                                                                                                                                                                                               | John J                           | T                          | ITLE Dist.                   | Duplivison D                       | ATE 10/9/2014      |
| CONDITIONS OF APPROVAL IF ANY                                                                                                                                                                                                                                                                                                                                                                                                                                                                                                                                                                                                                                                                                                                                                                                                                                                                                                                                                                                   |                                  | ·                          | 1 - 000.                     | D                                  | 11/20.             |
| COMPILIONS OF WITHOUND IN WILL                                                                                                                                                                                                                                                                                                                                                                                                                                                                                                                                                                                                                                                                                                                                                                                                                                                                                                                                                                                  |                                  |                            |                              |                                    |                    |