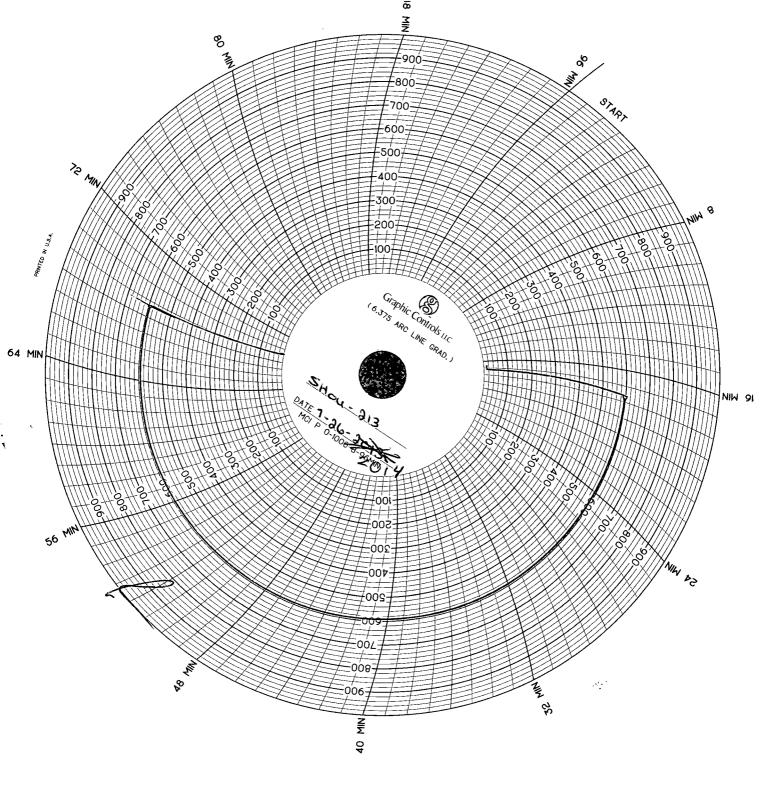

## State of New Mexico Energy, Minerals and Natural Resources Department

Form C-103 Revised 5-27-2004

| FILE IN TRIPLICATE                                                                                                                                                                                                                                                                                                                                                                                                                                                                                                                                                                                                                                                                                                                                                                                                                                                                                                                                                                                              | OIL CO                           | NSERVATI                   | ON DIVISION                  |                                    |                    |
|-----------------------------------------------------------------------------------------------------------------------------------------------------------------------------------------------------------------------------------------------------------------------------------------------------------------------------------------------------------------------------------------------------------------------------------------------------------------------------------------------------------------------------------------------------------------------------------------------------------------------------------------------------------------------------------------------------------------------------------------------------------------------------------------------------------------------------------------------------------------------------------------------------------------------------------------------------------------------------------------------------------------|----------------------------------|----------------------------|------------------------------|------------------------------------|--------------------|
| DISTRICT I                                                                                                                                                                                                                                                                                                                                                                                                                                                                                                                                                                                                                                                                                                                                                                                                                                                                                                                                                                                                      |                                  | 1220 South St. Francis Dr. |                              | WELL API NO.                       |                    |
| 1625 N. French Dr. , Hobbs, NM 88240                                                                                                                                                                                                                                                                                                                                                                                                                                                                                                                                                                                                                                                                                                                                                                                                                                                                                                                                                                            |                                  | Santa Fe, NM               | 875050BBS OCD                | 30-025-29752                       | ·                  |
| DISTRICT II                                                                                                                                                                                                                                                                                                                                                                                                                                                                                                                                                                                                                                                                                                                                                                                                                                                                                                                                                                                                     |                                  |                            | •                            |                                    |                    |
| 1301 W. Grand Ave, Artesia, NM 88210<br>DISTRICT III                                                                                                                                                                                                                                                                                                                                                                                                                                                                                                                                                                                                                                                                                                                                                                                                                                                                                                                                                            |                                  |                            | OCT 0 6 201                  | STATE  6. State Oil & Gas Lease No | FEE X              |
| 1000 Rio Brazos Rd, Aztec, NM 87410                                                                                                                                                                                                                                                                                                                                                                                                                                                                                                                                                                                                                                                                                                                                                                                                                                                                                                                                                                             |                                  |                            | OCLOS                        | 6. State Off & Gas Lease No        | ).                 |
| CLDIDDY NO                                                                                                                                                                                                                                                                                                                                                                                                                                                                                                                                                                                                                                                                                                                                                                                                                                                                                                                                                                                                      | TICES AND REPORTS                | S ON WELLS                 |                              | 7. Lease Name or Unit Agre         | ement Name         |
| (DO NOT USE THIS FORM FOR PR                                                                                                                                                                                                                                                                                                                                                                                                                                                                                                                                                                                                                                                                                                                                                                                                                                                                                                                                                                                    | OPOSALS TO DRILL OR T            | O DEEPEN OR P              | LUG BACK <b>REÇEİVE</b>      | South Hobbs (G/SA) Ur              | nit                |
| DIFFERENT RESERVOIR. USE "A                                                                                                                                                                                                                                                                                                                                                                                                                                                                                                                                                                                                                                                                                                                                                                                                                                                                                                                                                                                     | PPLICATION FOR PERMIT            | Γ" (Form C-101) for        | or such proposals.)          | Section 5                          | /                  |
| 1. Type of Well: Oil Well                                                                                                                                                                                                                                                                                                                                                                                                                                                                                                                                                                                                                                                                                                                                                                                                                                                                                                                                                                                       | Gas Well                         | Other Injector             |                              | 8. Well No. 213                    | /                  |
| Name of Operator     Occidental Permian Ltd.                                                                                                                                                                                                                                                                                                                                                                                                                                                                                                                                                                                                                                                                                                                                                                                                                                                                                                                                                                    |                                  | gove                       |                              | 9. OGRID No. 157984                |                    |
| 3. Address of Operator                                                                                                                                                                                                                                                                                                                                                                                                                                                                                                                                                                                                                                                                                                                                                                                                                                                                                                                                                                                          |                                  |                            |                              | 10. Pool name or Wildcat           | Hobbs (G/SA)       |
| HCR 1 Box 90 Denver City, TX                                                                                                                                                                                                                                                                                                                                                                                                                                                                                                                                                                                                                                                                                                                                                                                                                                                                                                                                                                                    | 79323                            |                            |                              |                                    |                    |
| 4. Well Location                                                                                                                                                                                                                                                                                                                                                                                                                                                                                                                                                                                                                                                                                                                                                                                                                                                                                                                                                                                                |                                  |                            |                              | ···                                |                    |
| Unit Letter A : 890                                                                                                                                                                                                                                                                                                                                                                                                                                                                                                                                                                                                                                                                                                                                                                                                                                                                                                                                                                                             | Feet From The No                 | rth Line                   | and <u>1275</u> Fe           | eet From The East                  | Line .             |
| Section 5                                                                                                                                                                                                                                                                                                                                                                                                                                                                                                                                                                                                                                                                                                                                                                                                                                                                                                                                                                                                       | Township                         | 19-S                       | Range 38                     | E NMPM                             | Lea County         |
|                                                                                                                                                                                                                                                                                                                                                                                                                                                                                                                                                                                                                                                                                                                                                                                                                                                                                                                                                                                                                 | 11. Elevation (Show who 3623' KB | ether DF, RKB, RT          | T GR, etc.)                  |                                    |                    |
| Pit or Below-grade Tank Application                                                                                                                                                                                                                                                                                                                                                                                                                                                                                                                                                                                                                                                                                                                                                                                                                                                                                                                                                                             | or Closure                       |                            |                              |                                    |                    |
| Pit Type Depth of Ground Water Distance from nearest fresh water well Distance from nearest surface water                                                                                                                                                                                                                                                                                                                                                                                                                                                                                                                                                                                                                                                                                                                                                                                                                                                                                                       |                                  |                            |                              |                                    |                    |
| Pit Liner Thickness mil Below-Grade Tank: Volume bbls; Construction Material                                                                                                                                                                                                                                                                                                                                                                                                                                                                                                                                                                                                                                                                                                                                                                                                                                                                                                                                    |                                  |                            |                              |                                    |                    |
| TH Effet Theoriess                                                                                                                                                                                                                                                                                                                                                                                                                                                                                                                                                                                                                                                                                                                                                                                                                                                                                                                                                                                              | Delow-Grade Fank. Vo             | , maine                    | _ 0013, Construction 14      | ateriai                            |                    |
| 12. Check Appropriate Box to Indicate Nature of Notice, Report, or Other Data  NOTICE OF INTENTION TO: SUBSEQUENT REPORT OF:                                                                                                                                                                                                                                                                                                                                                                                                                                                                                                                                                                                                                                                                                                                                                                                                                                                                                    |                                  |                            |                              |                                    |                    |
| PERFORM REMEDIAL WORK PLUG AND ABANDON REMEDIAL WORK X ALTERING CASING [                                                                                                                                                                                                                                                                                                                                                                                                                                                                                                                                                                                                                                                                                                                                                                                                                                                                                                                                        |                                  |                            |                              |                                    |                    |
| TEMPORARILY ABANDON CHANGE PLANS COMMENCE DRILLING OPNS. PLUG & ABANDONMENT                                                                                                                                                                                                                                                                                                                                                                                                                                                                                                                                                                                                                                                                                                                                                                                                                                                                                                                                     |                                  |                            |                              |                                    |                    |
|                                                                                                                                                                                                                                                                                                                                                                                                                                                                                                                                                                                                                                                                                                                                                                                                                                                                                                                                                                                                                 |                                  |                            | SING TEST AND CEME           |                                    | ADANDONNEN         |
| PULL OR ALTER CASING                                                                                                                                                                                                                                                                                                                                                                                                                                                                                                                                                                                                                                                                                                                                                                                                                                                                                                                                                                                            | Multiple Completion              |                            |                              | N1 JOB []                          |                    |
| OTHER:                                                                                                                                                                                                                                                                                                                                                                                                                                                                                                                                                                                                                                                                                                                                                                                                                                                                                                                                                                                                          |                                  |                            | HER:                         |                                    |                    |
| <ol> <li>Describe Proposed or Completed Operations (Clearly state all pertinent details, and give pertinent dates, including estimated date of starting any proposed work) SEE RULE 1103. For Multiple Completions: Attach wellbore diagram of proposed completion or recompletion.</li> <li>RUPU &amp; RU.</li> <li>ND wellhead/NU BOP.</li> <li>POOH packer and tubing.</li> <li>RIH w/bit and drill collars. Tag @4219'. RU power swivel and stripper head. Drill iron sulfide and cement from 4219-4228'. Drill CIBP at 4228' and push down to 4261'. Drilled on iron sulfides from 4262-4300'. Circulate well clean. RD power swivel and stripper head. POOH w/bit &amp; drill collars.</li> <li>RIH w/PPI packer. Set @4030'. RU Warrior Energy and acid treat perfs 4218-4078' with 3600 gal of 15% NEFE HCI acid in 4 stages. Flush w/63 bbl 10# brine. RD Warrior Energy. POOH w/PPI packer.</li> <li>RIH w/Arrowset 1-X Double grip packer set on 123 jts of Duoline 20. Packer set @3949'</li> </ol> |                                  |                            |                              |                                    |                    |
| 7. AND BOP/NU wellhead. 8. Test casing to 595 PSI for 30 minutes and chart for the NMOCD.                                                                                                                                                                                                                                                                                                                                                                                                                                                                                                                                                                                                                                                                                                                                                                                                                                                                                                                       |                                  |                            |                              |                                    |                    |
| 9. RDPU & RU. Clean location                                                                                                                                                                                                                                                                                                                                                                                                                                                                                                                                                                                                                                                                                                                                                                                                                                                                                                                                                                                    |                                  |                            | RUPU 07/1                    | 8/14 RDPU 07/26/14                 |                    |
| I hereby certify that the information above is t                                                                                                                                                                                                                                                                                                                                                                                                                                                                                                                                                                                                                                                                                                                                                                                                                                                                                                                                                                | rue and complete to the best     | of my knowledge            | and belief. I further certif | that any pit or below-grade tank   | k has been/will be |
| constructed or closed according to NMOCD guidelines , a general permit or an (attached) alternative OCD-approved                                                                                                                                                                                                                                                                                                                                                                                                                                                                                                                                                                                                                                                                                                                                                                                                                                                                                                |                                  |                            |                              |                                    |                    |
| SIGNATURE MUNICIPAL Plan  TITLE Administrative Associate DATE 10/03/2014                                                                                                                                                                                                                                                                                                                                                                                                                                                                                                                                                                                                                                                                                                                                                                                                                                                                                                                                        |                                  |                            |                              |                                    |                    |
| TYPE OR PRINT NAME Mendy A. Johnson E-mail address: mendy johnson@oxy.com TELEPHONE NO. 806-592-6280                                                                                                                                                                                                                                                                                                                                                                                                                                                                                                                                                                                                                                                                                                                                                                                                                                                                                                            |                                  |                            |                              |                                    |                    |
| For State Use Only                                                                                                                                                                                                                                                                                                                                                                                                                                                                                                                                                                                                                                                                                                                                                                                                                                                                                                                                                                                              | . 0                              |                            |                              |                                    | 1 1                |
| APPROVED BY Makey                                                                                                                                                                                                                                                                                                                                                                                                                                                                                                                                                                                                                                                                                                                                                                                                                                                                                                                                                                                               | John J                           | T                          | ITLE Dist.                   | Duplivison D                       | ATE 10/9/2014      |
| CONDITIONS OF APPROVAL IF ANY                                                                                                                                                                                                                                                                                                                                                                                                                                                                                                                                                                                                                                                                                                                                                                                                                                                                                                                                                                                   |                                  | ·                          | 1 - 000.                     | D                                  | 11/20.             |
| COMPILIONS OF WITHOUND IN WILL                                                                                                                                                                                                                                                                                                                                                                                                                                                                                                                                                                                                                                                                                                                                                                                                                                                                                                                                                                                  |                                  |                            |                              |                                    |                    |