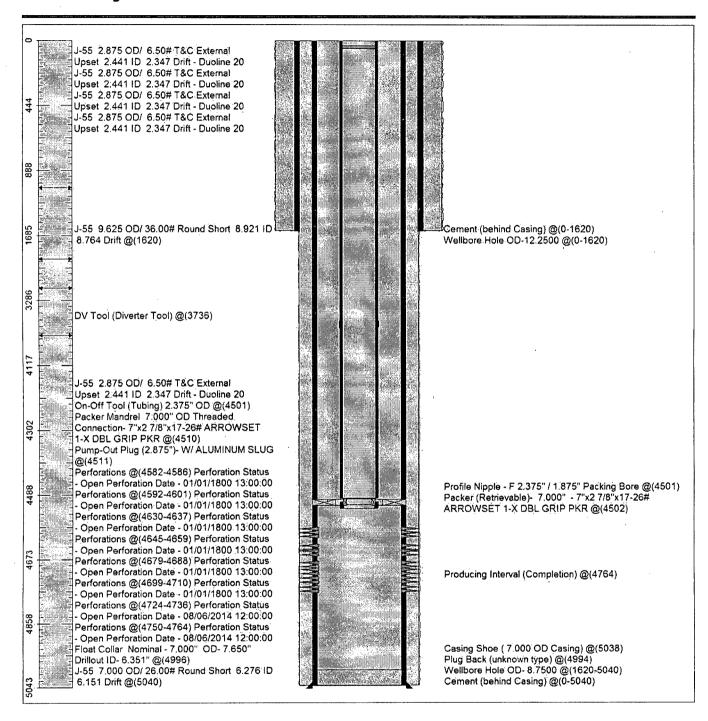

|                                                                                             |                                                                             |                                                               |              |

NOV 0 5 2014

## NHU 19-945 API #30-025-40859

- 11. ND BOP/NU wellhead.
- 12. Test casing to 600 PSI for 30 minute and chart for the NMOCD.
- 13. RDPU & RU. Clean location and return well to injection.

RUPU 07/28/2014 RDPU 08/07/2014

BS 11/4/2014

FOR RECORD ONL



# Work Plan Report for Well:NHSAU 945-19

#### **Wellbore Diagram**



## **Survey Viewer**

# FOR RECORD ONL

BS 11/4/2014