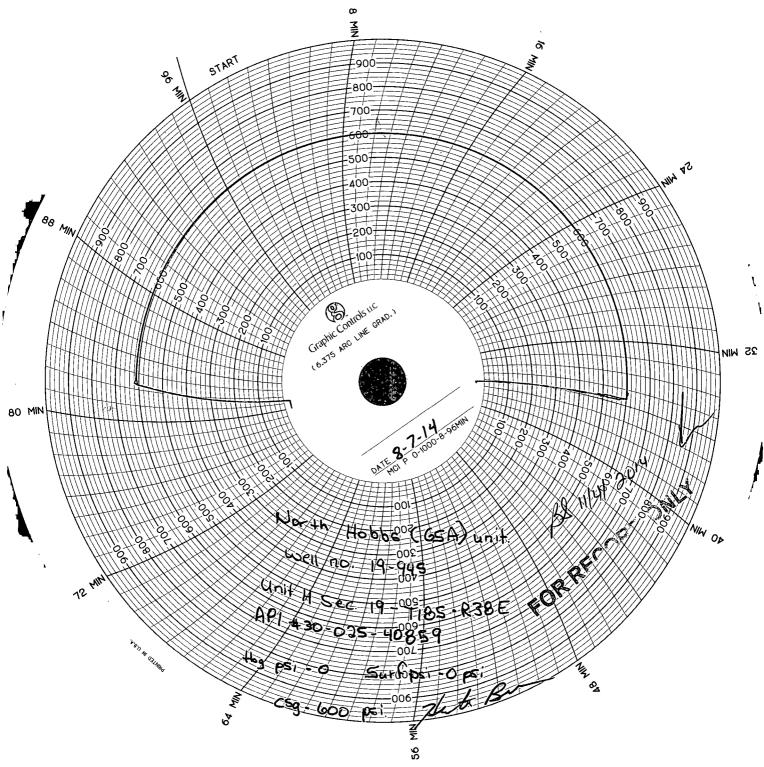

## NHU 19-945 API #30-025-40859

- 11. ND BOP/NU wellhead.
- 12. Test casing to 600 PSI for 30 minute and chart for the NMOCD.
- 13. RDPU & RU. Clean location and return well to injection.

RUPU 07/28/2014 RDPU 08/07/2014