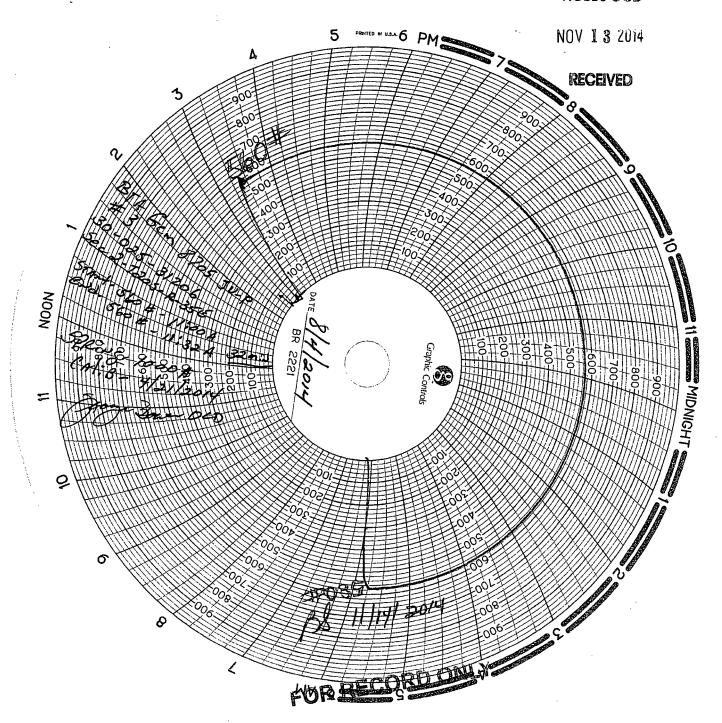

## HOBBS OCD

| Submit 3 Copies To Appropriate District Office District I  State of New Mexico Energy, Minerals and Natural Resources                                                                                                                                                                                     | NOV 1 2 7814 Form C-103                                                                                      |
|-----------------------------------------------------------------------------------------------------------------------------------------------------------------------------------------------------------------------------------------------------------------------------------------------------------|--------------------------------------------------------------------------------------------------------------|
|                                                                                                                                                                                                                                                                                                           | NOV 1 3 2014 Form C-103<br>May 27, 2004                                                                      |
| 1625 N. French Dr., Hobbs, NM 88240                                                                                                                                                                                                                                                                       | WELL API NO.                                                                                                 |
| District II 1301 W. Grand Ave., Artesia, NM 88210 OIL CONSERVATION DIVISION                                                                                                                                                                                                                               | 30-025 300 71 VED  5. Indicate Type of Lease                                                                 |
| District III 1220 South St. Francis Dr. 1000 Rio Brazos Rd., Aztec, NM 87410                                                                                                                                                                                                                              | STATE STATE FEE                                                                                              |
| District IV Santa Fe, NM 8/505                                                                                                                                                                                                                                                                            | 6. State Oil & Gas Lease No.                                                                                 |
| 1220 S. St. Francis Dr., Santa Fe, NM<br>87505                                                                                                                                                                                                                                                            | V-2199                                                                                                       |
| SUNDRY NOTICES AND REPORTS ON WELLS                                                                                                                                                                                                                                                                       | 7. Lease Name or Unit Agreement Name                                                                         |
| (DO NOT USE THIS FORM FOR PROPOSALS TO DRILL OR TO DEEPEN OR PLUG BACK TO A DIFFERENT RESERVOIR. USE "APPLICATION FOR PERMIT" (FORM C-101) FOR SUCH                                                                                                                                                       | Com 9705 IV D                                                                                                |
| PROPOSALS.)                                                                                                                                                                                                                                                                                               | Gem, 8705 JV-P  8. Well Number 3                                                                             |
| 1. Type of Well: Oil Well Gas Well Other SWD  2. Name of Operator                                                                                                                                                                                                                                         | 9. OGRID Number                                                                                              |
| BTA Oil Producers, LLC                                                                                                                                                                                                                                                                                    | 260297                                                                                                       |
| 3. Address of Operator                                                                                                                                                                                                                                                                                    | 10. Pool name or Wildcat                                                                                     |
| 104 S. Pecos, Midland, TX 79701                                                                                                                                                                                                                                                                           | SWD;Delaware                                                                                                 |
| 4. Well Location    Visit Letter   O   1 660   feet from the   South   line and   1090   feet from the   Feet   line                                                                                                                                                                                      |                                                                                                              |
| Unit Letter O : 660 feet from the South line and 19 Section 2 Township 20-S Range 33-E                                                                                                                                                                                                                    |                                                                                                              |
| Section 2 Township 20-S Range 33-E  11. Elevation (Show whether DR, RKB, RT, GR, etc.)                                                                                                                                                                                                                    | NMPM Lea County                                                                                              |
| 3579' GR                                                                                                                                                                                                                                                                                                  |                                                                                                              |
| Pit or Below-grade Tank Application or Closure                                                                                                                                                                                                                                                            |                                                                                                              |
| Pit typeDepth to GroundwaterDistance from nearest fresh water wellDistance                                                                                                                                                                                                                                | nce from nearest surface water                                                                               |
| Pit Liner Thickness: mil Below-Grade Tank: Volume bbls; Co                                                                                                                                                                                                                                                | struction Material                                                                                           |
| 12. Check Appropriate Box to Indicate Nature of Notice, Report or Other Data                                                                                                                                                                                                                              |                                                                                                              |
| NOTICE OF INTENTION TO: SUB                                                                                                                                                                                                                                                                               | SEQUENT REPORT OF:                                                                                           |
| PERFORM REMEDIAL WORK PLUG AND ABANDON REMEDIAL WORK                                                                                                                                                                                                                                                      |                                                                                                              |
| TEMPORARILY ABANDON                                                                                                                                                                                                                                                                                       | LING OPNS. P AND A                                                                                           |
| PULL OR ALTER CASING   MULTIPLE COMPL   CASING/CEMENT                                                                                                                                                                                                                                                     | JOB 🗌                                                                                                        |
| OTHER: OTHER: MIT                                                                                                                                                                                                                                                                                         | ×                                                                                                            |
| OTHER: OTHER: MIT  13. Describe proposed or completed operations. (Clearly state all pertinent details, and                                                                                                                                                                                               |                                                                                                              |
| of starting any proposed work). SEE RULE 1103. For Multiple Completions: At                                                                                                                                                                                                                               | ach wellbore diagram of proposed completion                                                                  |
| or recompletion.                                                                                                                                                                                                                                                                                          |                                                                                                              |
|                                                                                                                                                                                                                                                                                                           | •                                                                                                            |
|                                                                                                                                                                                                                                                                                                           |                                                                                                              |
| BTA pressure tested this well on 8/04/14 to 560 psi for 30 minutes.                                                                                                                                                                                                                                       |                                                                                                              |
| O eogy Bown<br>Maxey Brown, OCD, witnessed to said test.                                                                                                                                                                                                                                                  |                                                                                                              |
| Mayev Brown CR D Withessen to said lest                                                                                                                                                                                                                                                                   |                                                                                                              |
| Maxey Brown, OCD, witnessed to said test.                                                                                                                                                                                                                                                                 |                                                                                                              |
| Copy of chart attached.                                                                                                                                                                                                                                                                                   |                                                                                                              |
| • ,                                                                                                                                                                                                                                                                                                       |                                                                                                              |
| • ,                                                                                                                                                                                                                                                                                                       |                                                                                                              |
| • ,                                                                                                                                                                                                                                                                                                       |                                                                                                              |
| • ,                                                                                                                                                                                                                                                                                                       |                                                                                                              |
| Copy of chart attached.                                                                                                                                                                                                                                                                                   |                                                                                                              |
| • ,                                                                                                                                                                                                                                                                                                       |                                                                                                              |
| Copy of chart attached.                                                                                                                                                                                                                                                                                   |                                                                                                              |
| Copy of chart attached.                                                                                                                                                                                                                                                                                   |                                                                                                              |
| Copy of chart attached.                                                                                                                                                                                                                                                                                   | e and belief. I further certify that any pit or below-<br>or an (attached) alternative OCD-approved plan []. |
| I hereby certify that the information above is true and complete to the best of my knowledg grade tank has been/will be constructed or closed according to NMOCD guidelines , a general permit                                                                                                            | or an (attached) alternative OCD-approved plan 📙.                                                            |
| I hereby certify that the information above is true and complete to the best of my knowledg grade tank has been/will be constructed or closed according to NMOCD guidelines , a general permit   SIGNATURE  SIGNATURE  TITLE Regulatory Administration                                                    | or an (attached) alternative OCD-approved plan [  ator DATE_09/04/2014_                                      |
| I hereby certify that the information above is true and complete to the best of my knowledg grade tank has been/will be constructed or closed according to NMOCD guidelines, a general permit                                                                                                             | or an (attached) alternative OCD-approved plan 📙.                                                            |
| I hereby certify that the information above is true and complete to the best of my knowledg grade tank has been/will be constructed or closed according to NMOCD guidelines , a general permit   SIGNATURE  TITLE Regulatory Administrative or print name Pam Inskeep  E-mail address: pinskeep@btaoil.ce | or an (attached) alternative OCD-approved plan [  ator DATE_09/04/2014_                                      |