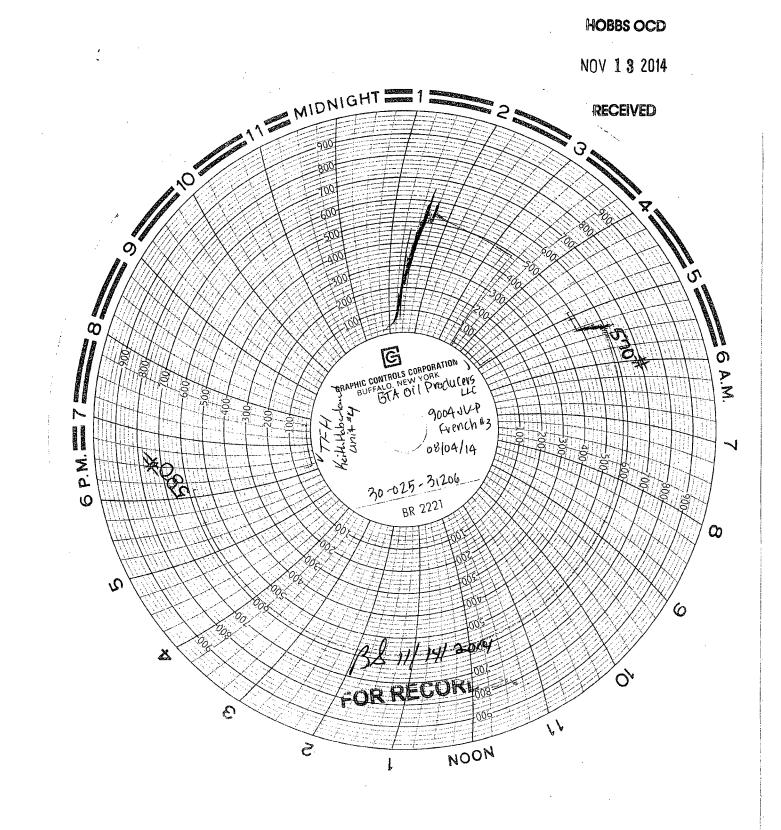

## HOBBS OCD

| Submit 3 Copies To Appropriate District State of New Mexilia                                                                                                                                                                                                                                                      | Form C-103                                                |
|-------------------------------------------------------------------------------------------------------------------------------------------------------------------------------------------------------------------------------------------------------------------------------------------------------------------|-----------------------------------------------------------|
| Office Energy, Minerals and Natural Resources                                                                                                                                                                                                                                                                     | Form C-103<br>May 27, 2004                                |
| 1625 N. French Dr., Hobbs, NM 88240                                                                                                                                                                                                                                                                               | WELL API NO.<br>30-025-31206                              |
| 1301 W. Grand Ave., Artesia, NM 88210 OIL CONSERVATION DIVISION                                                                                                                                                                                                                                                   | 5. Indicate Type of Lease                                 |
| 1000 Rio Brazos Rd., Aztec, NM 87410                                                                                                                                                                                                                                                                              | STATE FEE                                                 |
| District IV Santa Fe, NM S7505                                                                                                                                                                                                                                                                                    | 6. State Oil & Gas Lease No.<br>NMNM078148                |
| SUNDRY NOTICES AND REPORTS ON WELLS<br>(DO NOT USE THIS FORM FOR PROPOSALS TO DRILL OR TO DEEPEN OR PLUG BACK TO A                                                                                                                                                                                                | 7. Lease Name or Unit Agreement Name                      |
| DIFFERENT RESERVOIR. USE "APPLICATION FOR PERMIT" (FORM C-101) FOR SUCH<br>PROPOSALS.)                                                                                                                                                                                                                            | French, 9004 JV-P<br>8. Well Number 3                     |
| 1. Type of Well: Oil Well Gas Well Other SWD   2. Name of Operator                                                                                                                                                                                                                                                | 9. OGRID Number                                           |
| BTA Oil Producers, LLC                                                                                                                                                                                                                                                                                            | 260297                                                    |
| 3. Address of Operator<br>104 S. Pecos, Midland, TX 79701                                                                                                                                                                                                                                                         | 10. Pool name or Wildcat<br>SWD;Wolfcamp                  |
| 4. Well Location                                                                                                                                                                                                                                                                                                  | t                                                         |
| Unit Letter <u>H</u> : <u>1980</u> feet from the <u>North</u> line and                                                                                                                                                                                                                                            |                                                           |
| Section     24     Township     18-S     Range     32-E     NMPM     Lea     County       11. Elevation (Show whether DR, RKB, RT, GR, etc.)     11. Elevation (Show whether DR, RKB, RT, GR, etc.)     11. Elevation (Show whether DR, RKB, RT, GR, etc.)     11. Elevation (Show whether DR, RKB, RT, GR, etc.) |                                                           |
| 3804' GR                                                                                                                                                                                                                                                                                                          |                                                           |
| Pit typeDepth to GroundwaterDistance from nearest fresh water wellDist                                                                                                                                                                                                                                            | ance from nearest surface water                           |
| Pit Liner Thickness: mil Below-Grade Tank: Volume bbls; Construction Material                                                                                                                                                                                                                                     |                                                           |
| 12. Check Appropriate Box to Indicate Nature of Notice, Report or Other Data                                                                                                                                                                                                                                      |                                                           |
| NOTICE OF INTENTION TO: SUBSEQUENT REPORT OF:                                                                                                                                                                                                                                                                     |                                                           |
|                                                                                                                                                                                                                                                                                                                   |                                                           |
| TEMPORARILY ABANDON CHANGE PLANS COMMENCE DRI<br>PULL OR ALTER CASING MULTIPLE COMPL CASING/CEMEN                                                                                                                                                                                                                 |                                                           |
| OTHER: DTHER: MIT/Requirement for UIC Program                                                                                                                                                                                                                                                                     |                                                           |
| 13. Describe proposed or completed operations. (Clearly state all pertinent details, and give pertinent dates, including estimated date of starting any proposed work). SEE RULE 1103. For Multiple Completions: Attach wellbore diagram of proposed completion or recompletion.                                  |                                                           |
| · · · · · · · · · · · · · · · · · · ·                                                                                                                                                                                                                                                                             |                                                           |
| ••                                                                                                                                                                                                                                                                                                                |                                                           |
| BTA pressure tested this well on 8/04/14 to 580 psi for 30 minutes.                                                                                                                                                                                                                                               |                                                           |
| There was no OCD witness to said test.                                                                                                                                                                                                                                                                            |                                                           |
| Original of chart attached.                                                                                                                                                                                                                                                                                       |                                                           |
|                                                                                                                                                                                                                                                                                                                   |                                                           |
|                                                                                                                                                                                                                                                                                                                   |                                                           |
|                                                                                                                                                                                                                                                                                                                   |                                                           |
|                                                                                                                                                                                                                                                                                                                   |                                                           |
|                                                                                                                                                                                                                                                                                                                   |                                                           |
|                                                                                                                                                                                                                                                                                                                   |                                                           |
| I hereby certify that the information above is true and complete to the best of my knowledg                                                                                                                                                                                                                       | e and belief. I further certify that any pit or below-    |
| grade tank has been/will be constructed or closed according to NMOCD guidelines [], a general permit [] or an (attached) alternative OCD-approved plan [].                                                                                                                                                        |                                                           |
| SIGNATURE KIM MANNA TITLE Regulatory Administ                                                                                                                                                                                                                                                                     |                                                           |
|                                                                                                                                                                                                                                                                                                                   | rator DATE <u>09/04/2014</u>                              |
| Type or print name Pam Inskeep E-mail address: pinskeep@btaoil.<br>For State Use Only                                                                                                                                                                                                                             | ratorDATE_09/04/2014_<br>com Telephone No. (432) 682-3753 |
| Type or print name Pam Inskeep E-mail address: pinskeep@btaoil.<br>For State Use Only<br>APPROVED BY: Bip Journanch TITLE Staff Mo                                                                                                                                                                                | com Telephone No. (432) 682-3753                          |
| Type or print name Pam Inskeep E-mail address: pinskeep@btaoil.<br>For State Use Only<br>APPROVED BY: <u>Bip Dowawah</u> TITLE Staff M.<br>Conditions of Approval (if any):                                                                                                                                       | com Telephone No. (432) 682-3753                          |